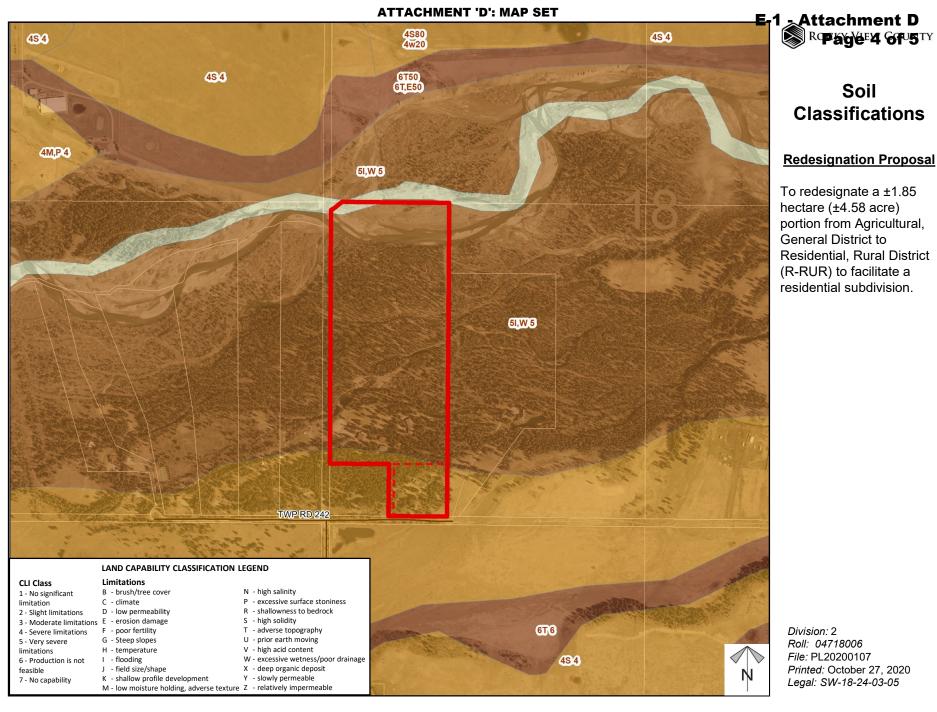

### Soil **Classifications**

### **Redesignation Proposal**

To redesignate a ±1.85 hectare (±4.58 acre) portion from Agricultural, General District to Residential, Rural District (R-RUR) to facilitate a residential subdivision.

Division: 2 Roll: 04718006 File: PL20200107 Printed: October 27, 2020

Legal: SW-18-24-03-05