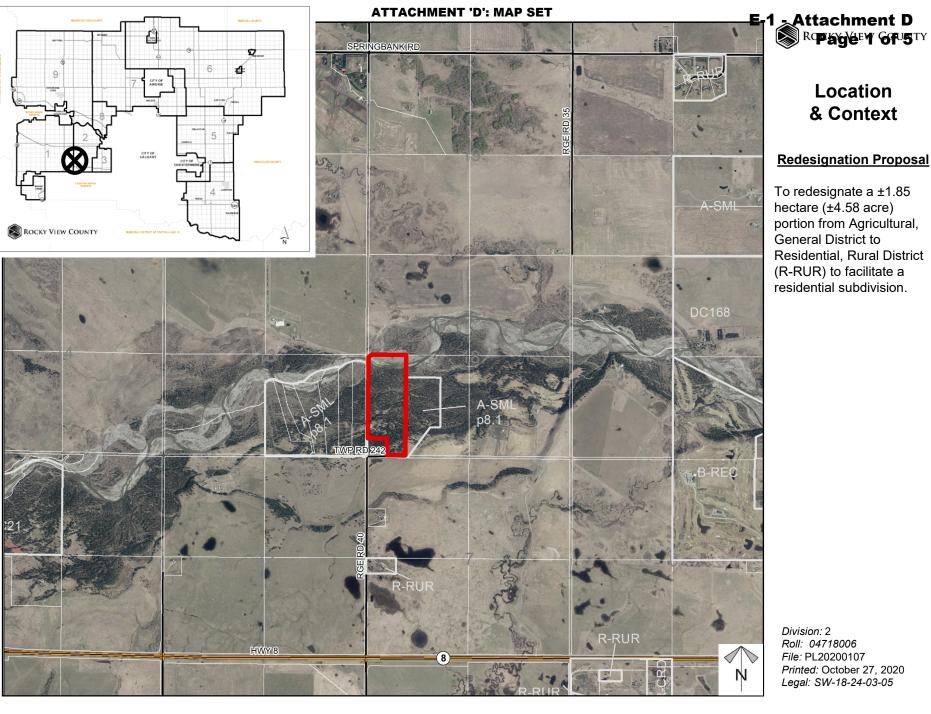

## Location

### **Redesignation Proposal**

& Context

To redesignate a ±1.85 hectare (±4.58 acre) portion from Agricultural, General District to Residential, Rural District (R-RUR) to facilitate a residential subdivision.

Division: 2 Roll: 04718006 File: PL20200107 Printed: October 27, 2020 Legal: SW-18-24-03-05