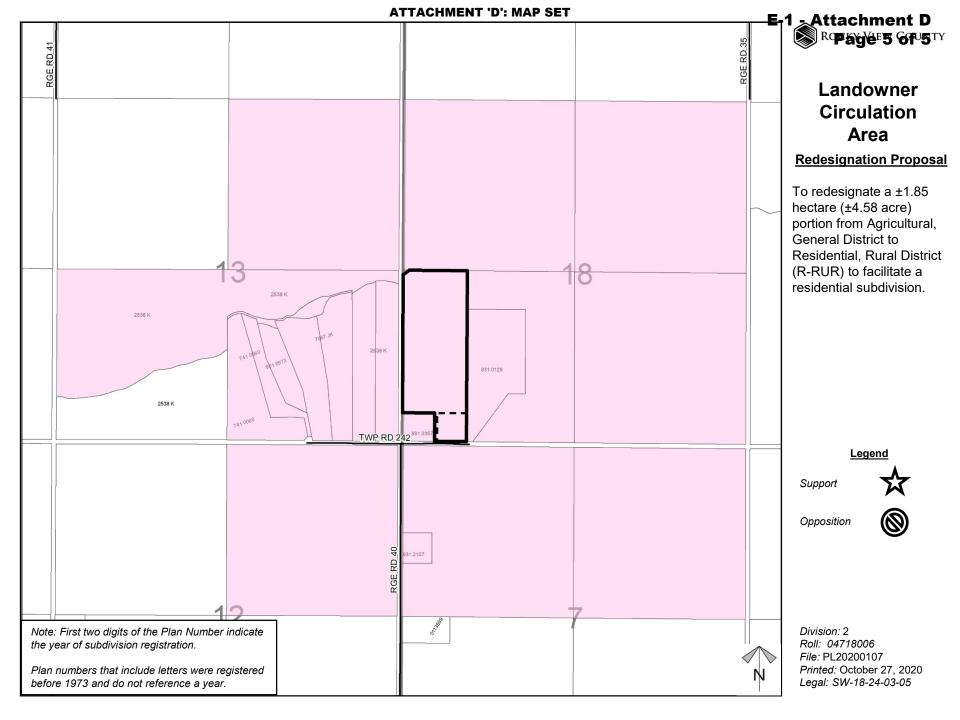

facilitate a residential subdivision.

Division: 2 Roll: 04718006 File: PL20200107 Printed: October 27, 2020 Legal: SW-18-24-03-05

# E-1 - Attachment D

### **Environmental**

### **Redesignation Proposal**

To redesignate a ±1.85 hectare (±4.58 acre) portion from Agricultural, General District to Residential, Rural District (R-RUR) to facilitate a residential subdivision.



Division: 2 Roll: 04718006 File: PL20200107 Printed: October 27, 2020 Legal: SW-18-24-03-05



### Soil **Classifications**

### **Redesignation Proposal**

To redesignate a ±1.85 hectare (±4.58 acre) portion from Agricultural, General District to Residential, Rural District (R-RUR) to facilitate a residential subdivision.

Division: 2 Roll: 04718006 File: PL20200107 Printed: October 27, 2020

Legal: SW-18-24-03-05