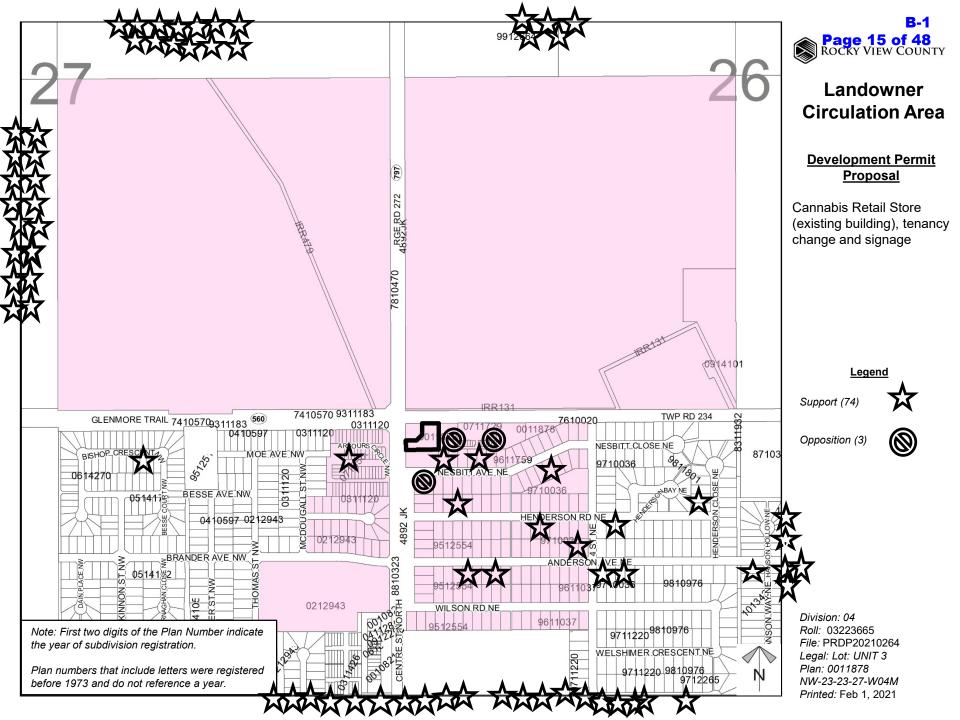

- The 2<sup>nd</sup> cannabis store is contrary to the requirement of the Land Use Bylaw, which results in a proliferation of same type of use in the same business area;
- The proposed development would affect adjacent residents' enjoyment and value of the properties, increase the chance of crime in the area, and increase municipal's pubic services and health services' burden; and
- The proposed development would interfere with the amenities of the neighborhood, create nuisance and divert family traffic away from their business, and increase liability issue for adjacent business.

The Applicant provided a petition for support with 82 signatures. Some people provided their address, while others not. Administration tried to depict their location as much as possible on the maps.

- It is about 140 m away from the recently approved Cannabis Retail Store. That DP application (PRDP20202318) was approved by MPC on September 24, 2020, and the Permit was issued on October 21, 2020. The store is expected to open in March 2021.
- It is about 100 m away from an existing health care site (dental clinic).

### Variance Summary:

| Variance                                               | Requirement        | Proposed               | Percentage (%) |
|--------------------------------------------------------|--------------------|------------------------|----------------|
| Separation Distance to another cannabis retail store   | 300 m (984.25 ft.) | ± 140 m (± 459.32 ft.) | 53.33%         |
| Separation Distance to a Care Facility (dental clinic) | 150 m (492.13 ft.) | ± 100 m (± 328.08 ft.) | 33.33%         |