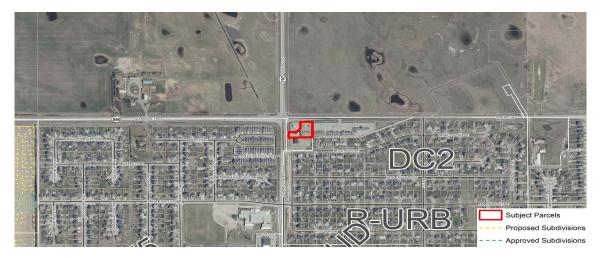

### **AIR PHOTO & DEVELOPMENT CONTEXT:**

**Administration Resources** 

Xin Deng, Planning & Development Services

APPLICATION: Cannabis Retail Store (existing building), tenancy change and signage

**GENERAL LOCATION:** Located in the Hamlet of Langdon, approximately 50 meters east of Center Street and immediately south of Township Road 234.

**LAND USE DESIGNATION:** Direct Control District (DC-2)

**EXECUTIVE SUMMARY:** The application is to change the existing business tenancy to a Cannabis Retail Store. It will operate seven (7) days a week with the support of three (3) full-time and two (2) part-time employees. There are sufficient parking stalls to support the proposal. The fascia sign will be 3.60 m (12 ft.) x 0.61 m (2 ft.) in size and read "Nirvana Canna". The proposed new cannabis store is less than 300 m away from another existing cannabis retail store, and less than 150 m away from a care facility (dental clinic), the proposal does not meet the separation distance requirement of Cannabis Retail Store within the Land Use Bylaw. Administration recommended refusal, while it was approved by Municipal Planning Commission (MPC) on February 24, 2021. The Notice of Decision for the Approval was sent out to adjacent landowners and three (3) appeal applications were received to appeal against the decision of approval.