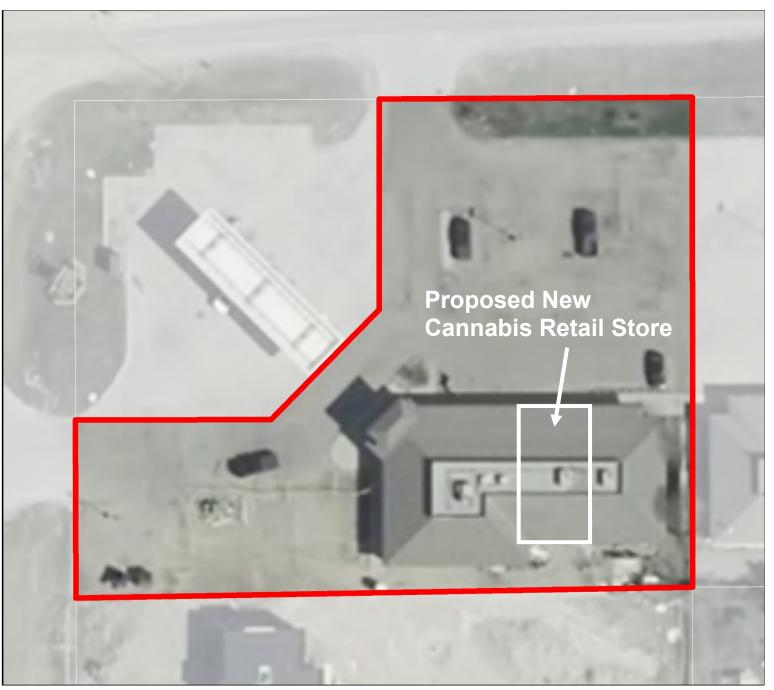

### Development Permit Proposal

Cannabis Retail Store (existing building), tenancy change and signage

APPLICATION: Cannabis Retail Store (existing building), tenancy change and signage

**GENERAL LOCATION:** Located in the hamlet of Langdon

**LAND USE DESIGNATION:** Direct Control District (DC-2)

**EXECUTIVE SUMMARY:** The application is to change the existing business tenancy to a Cannabis Retail Store. It will operate seven (7) days a week from 11:00 AM - 9:00 PM with the support of three (3) full-time and two (2) part-time employees. There are sufficient parking stalls to support the proposal. The fascia sign is proposed to be 3.6 m (12 ft.) x 0.61 m (2 ft.) in size and read Nirvana Canna.