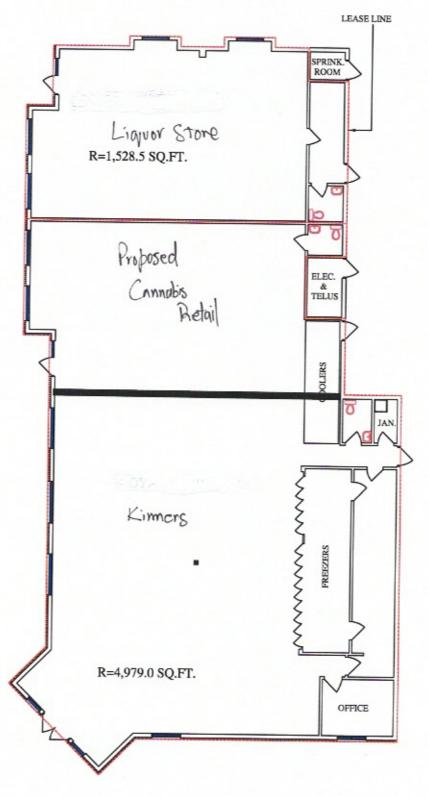

### Development Permit Proposal

Cannabis Retail Store (existing building), tenancy change and signage

Office

Existing

50

Safe Room

(Nirvana Canna)

**Proposed Floor Plan** 

### **Proposed Sign &** Floor Plan