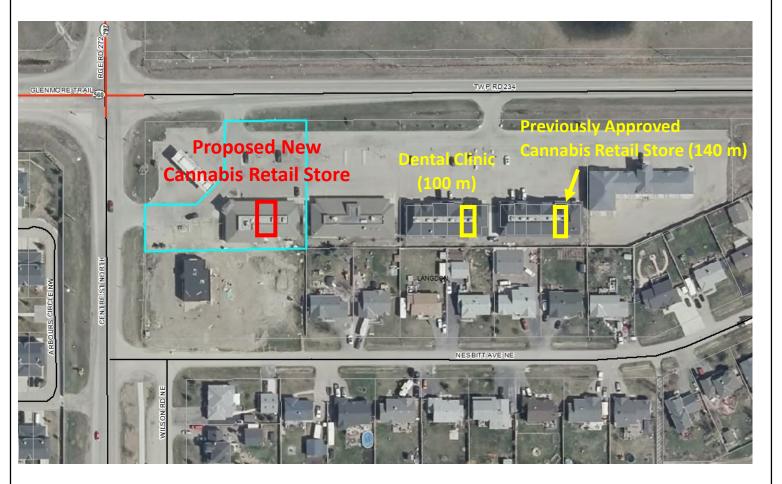

### Land Use Bylaw C-4841-97

Section 20.10 requires that Cannabis Retail Store must have a minimum separation distance of at least 300 m from another Cannabis Retail Store, and at least 150 m from a Health Care Site. In this case, the proposed new cannabis retail store does not meet the above separation distance requirements:

- It is about 140 m away from the recently approved Cannabis Retail Store. That DP application (PRDP20202318) was approved by MPC on September 24, 2020, and the Permit was issued on October 21, 2020. The store is expected to open in March 2021.
- It is about 100 m away from an existing health care site (dental clinic).

### Variance Summary:

| Variance                                               | Requirement        | Proposed               | Percentage (%) |
|--------------------------------------------------------|--------------------|------------------------|----------------|
| Separation Distance to another cannabis retail store   | 300 m (984.25 ft.) | ± 140 m (± 459.32 ft.) | 53.33%         |
| Separation Distance to a Care Facility (dental clinic) | 150 m (492.13 ft.) | ± 100 m (± 328.08 ft.) | 33.33%         |

## Separation Distance

### Development Permit Proposal

Cannabis Retail Store (existing building), tenancy change and signage