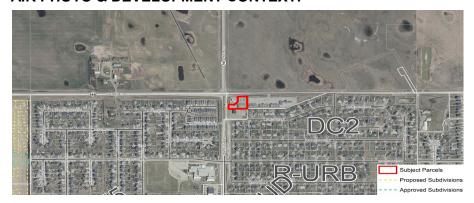

### **AIR PHOTO & DEVELOPMENT CONTEXT:**

**Administration Resources** 

Xin Deng, Planning & Development Services

APPLICATION: Cannabis Retail Store (existing building), tenancy change and signage

**GENERAL LOCATION:** Located in the hamlet of Langdon

**LAND USE DESIGNATION:** Direct Control District (DC-2)

**EXECUTIVE SUMMARY:** The application is to change the existing business tenancy to a Cannabis Retail Store. It will operate seven (7) days a week from 11:00 AM - 9:00 PM with the support of three (3) full-time and two (2) part-time employees. There are sufficient parking stalls to support the proposal. The fascia sign is proposed to be 3.6 m (12 ft.) x 0.61 m (2 ft.) in size and read Nirvana Canna.