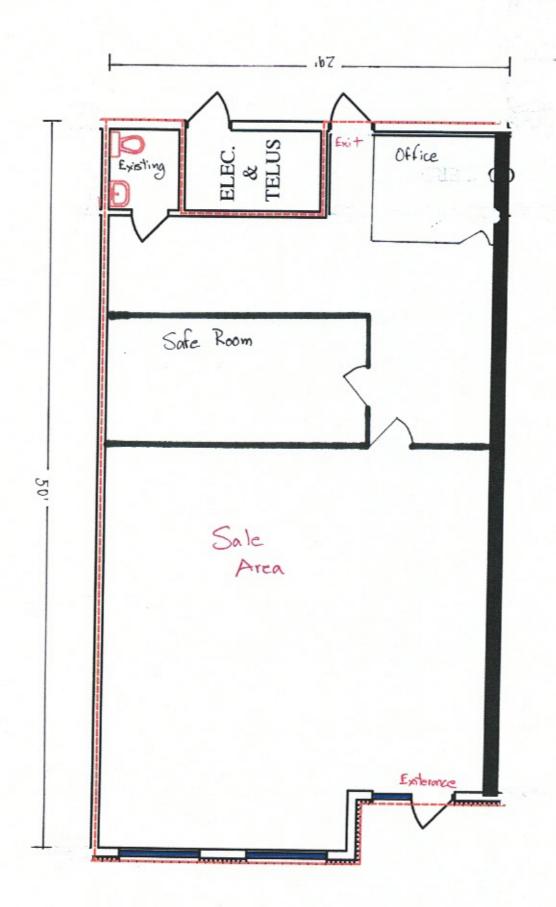

### Development Permit Proposal

Cannabis Retail Store (existing building), tenancy change and signage

Office

Existing

50

Safe Room

(Nirvana Canna)

**Proposed Floor Plan** 

### **Proposed Sign &** Floor Plan