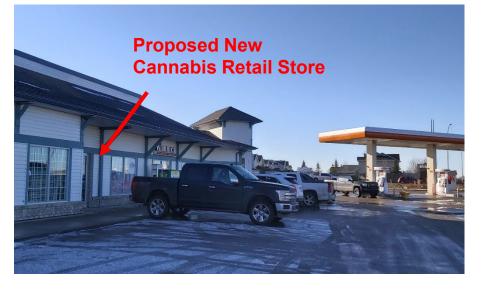

# Location & Context

### Development Permit Proposal

Cannabis Retail Store (existing building), tenancy change and signage