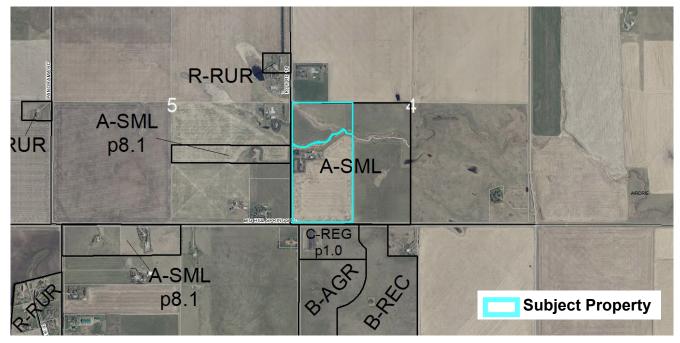

## PLANNING AND DEVELOPMENT SERVICES

| TO:               | Council                                          |                                                                                                                                                                                                           |
|-------------------|--------------------------------------------------|-----------------------------------------------------------------------------------------------------------------------------------------------------------------------------------------------------------|
| DATE:             | April 13, 2021                                   | DIVISION: 7                                                                                                                                                                                               |
| FILE:             | 07504002                                         | APPLICATION: PL20210037                                                                                                                                                                                   |
| SUBJECT:          | First Reading Bylaw – Agricultural Redesignation |                                                                                                                                                                                                           |
| APPLICATIO        | N                                                | To redesignate a ± 28.00 acre portion of the subject lands from<br>Agricultural, Small Parcel District (A-SML) to Agricultural, Small Parcel<br>District (A-SML p11.3) to accommodate future subdivision. |
| GENERAL LOCATION: |                                                  | Located approximately 1.21 km (3/4 mile) west of the city of Airdrie;<br>located at the northeast junction of Big Hill Springs Road and Range<br>Road 14.                                                 |
| LAND USE D        | ESIGNATION:                                      | Agricultural, Small Parcel District (A-SML)                                                                                                                                                               |
|                   |                                                  |                                                                                                                                                                                                           |

## AIR PHOTO & DEVELOPMENT CONTEXT:

Respectfully submitted,

"Brock Beach"

Acting Executive Director Community Development Services

ON/IIt