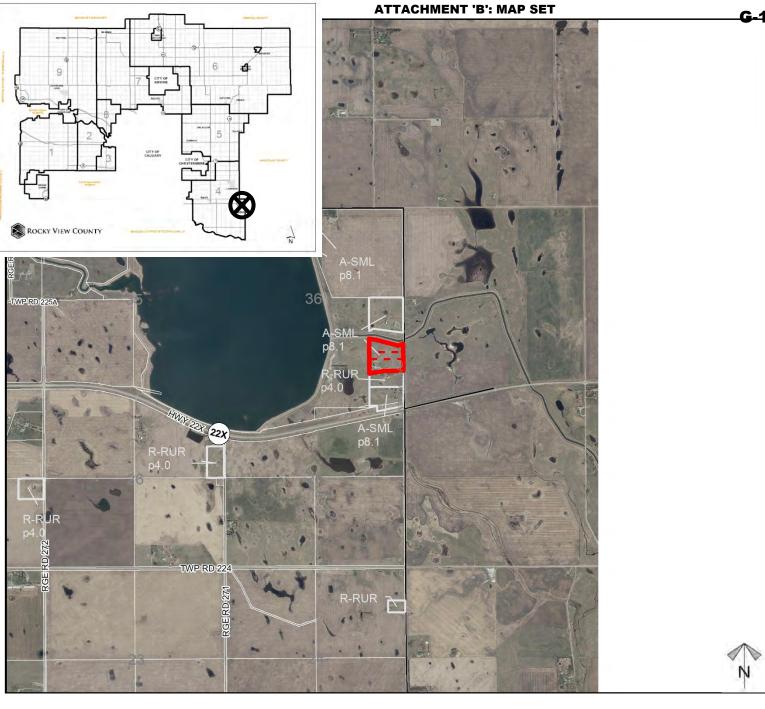

# Location & Context

Division: 04
Roll: 02236011
File: PL20210019
Printed: Feb 8, 2021
Legal: A portion of SE-36-22-27-W04M

**ATTACHMENT 'B': MAP SET** G-10 - Attachment B Page 3 of 5
ROCKY VIEW COUNTY HWY 22X