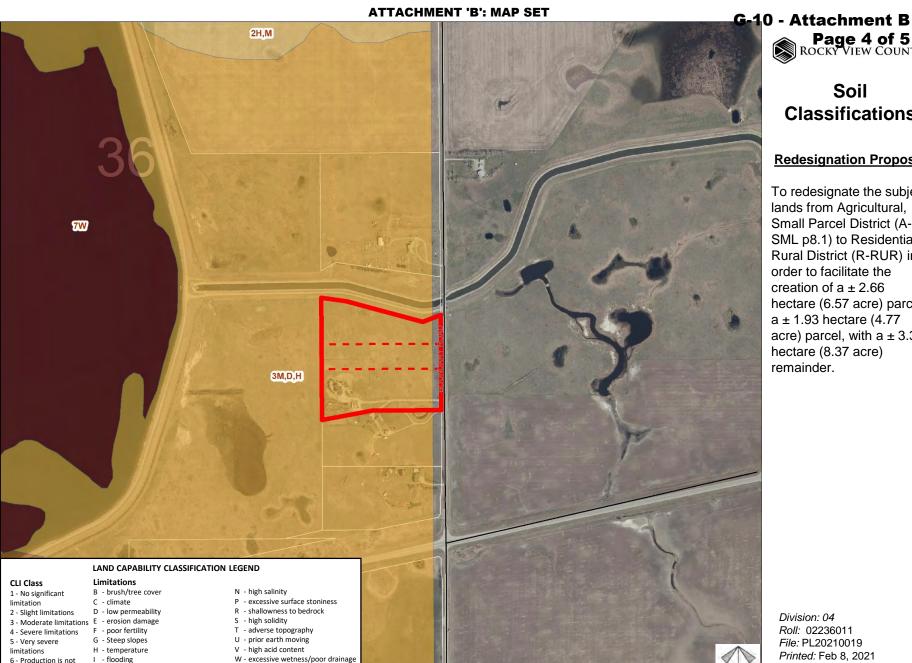

## Soil **Classifications**

Page 4 of 5
ROCKY VIEW COUNTY

## **Redesignation Proposal**

To redesignate the subject lands from Agricultural, Small Parcel District (A-SML p8.1) to Residential, Rural District (R-RUR) in order to facilitate the creation of a ± 2.66 hectare (6.57 acre) parcel, a ± 1.93 hectare (4.77 acre) parcel, with a  $\pm 3.39$ hectare (8.37 acre) remainder.

7 - No capability

feasible

- I flooding
- K shallow profile development
- M low moisture holding, adverse texture Z relatively impermeable
- J field size/shape
- X deep organic deposit
- Y slowly permeable

Division: 04 Roll: 02236011 File: PL20210019 Printed: Feb 8, 2021 Legal: A portion of SE-36-22-27-W04M