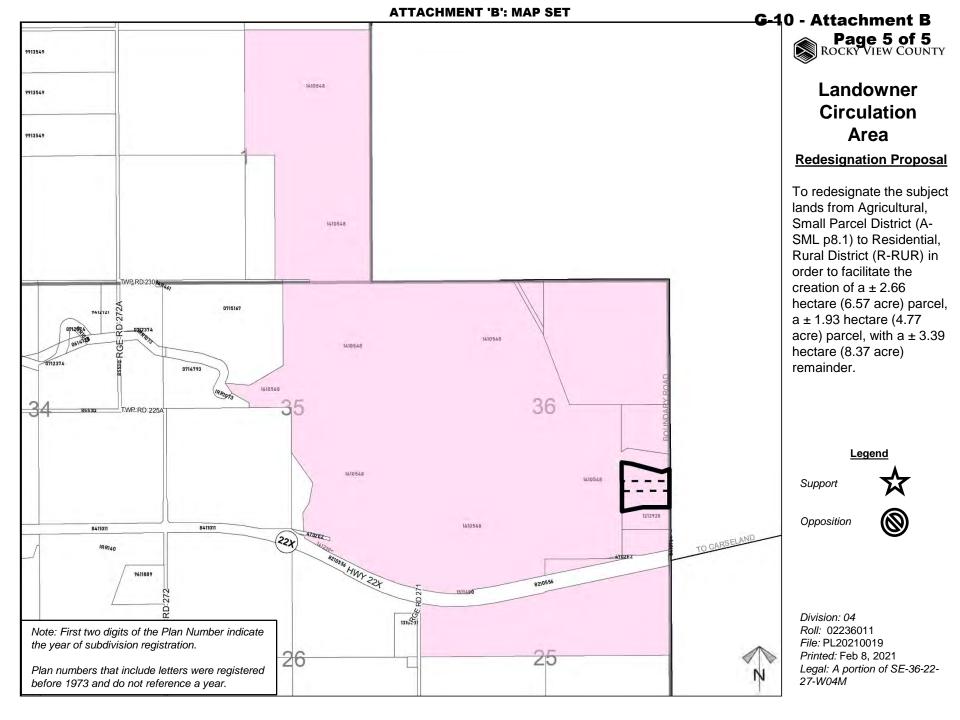

## **Redesignation Proposal**

To redesignate the subject lands from Agricultural, Small Parcel District (A-SML p8.1) to Residential, Rural District (R-RUR) in order to facilitate the creation of a ± 2.66 hectare (6.57 acre) parcel, a ± 1.93 hectare (4.77 acre) parcel, with a ± 3.39 hectare (8.37 acre) remainder.

Division: 04 Roll: 02236011 File: PL20210019 Printed: Feb 8, 2021 Legal: A portion of SE-36-22-27-W04M