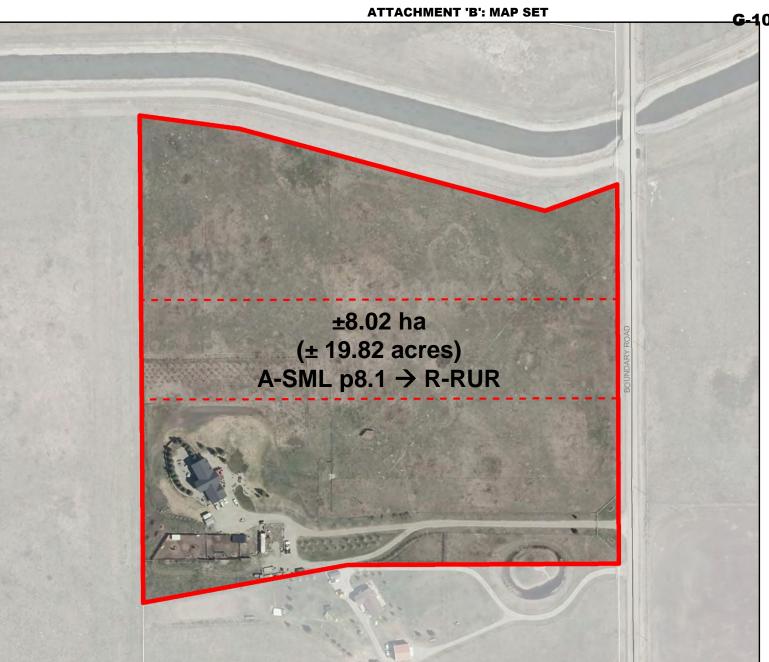

## **Redesignation Proposal**

To redesignate the subject lands from Agricultural, Small Parcel District (A-SML p8.1) to Residential, Rural District (R-RUR) in order to facilitate the creation of a ± 2.66 hectare (6.57 acre) parcel, a ± 1.93 hectare (4.77 acre) parcel, with a ± 3.39 hectare (8.37 acre) remainder.

Division: 04 Roll: 02236011 File: PL20210019 Printed: Feb 8, 2021 Legal: A portion of SE-36-22-27-W04M