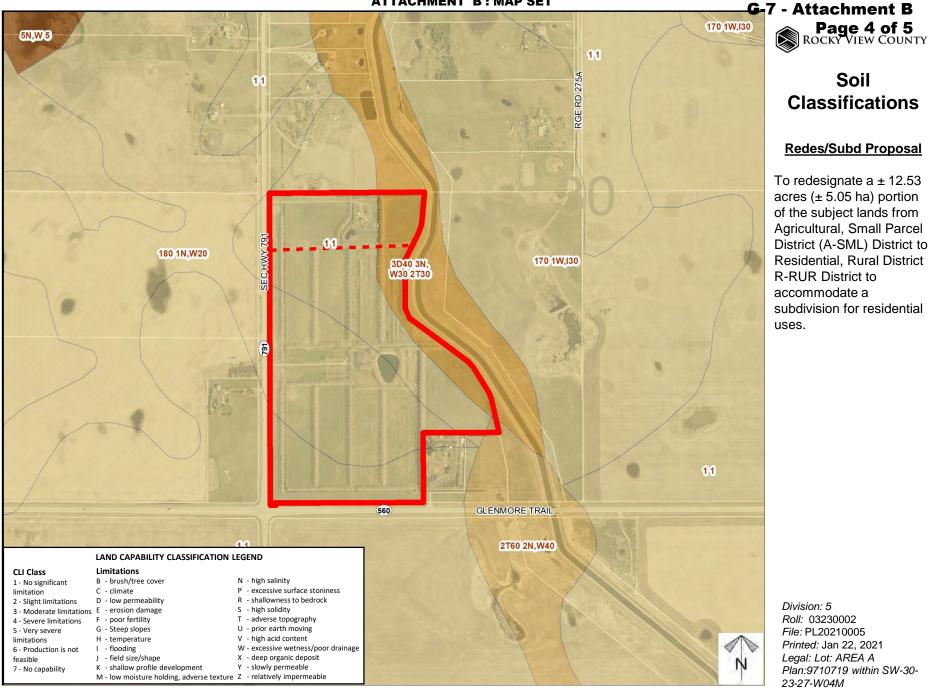

#### **ATTACHMENT 'B': MAP SET**

Soil

**Classifications** 

**Redes/Subd Proposal** 

Division: 5 Roll: 03230002 File: PL20210005 Printed: Jan 22, 2021 Legal: Lot: AREA A Plan:9710719 within SW-30-23-27-W04M