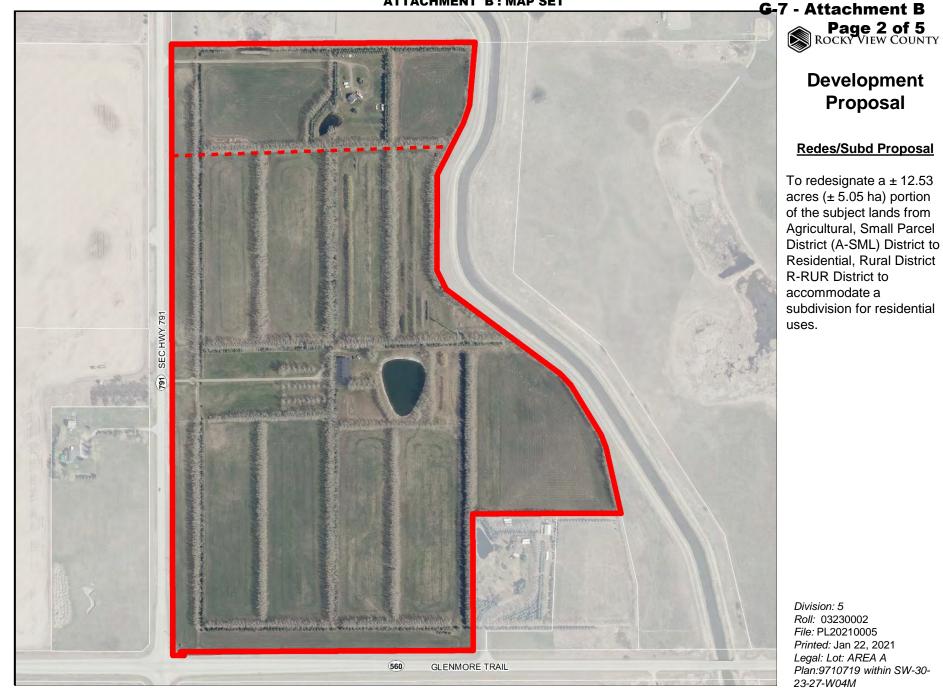

## Redes/Subd Proposal

To redesignate a  $\pm$  12.53 acres ( $\pm$  5.05 ha) portion of the subject lands from Agricultural, Small Parcel District (A-SML) District to Residential, Rural District R-RUR District to accommodate a subdivision for residential uses.

Division: 5 Roll: 03230002 File: PL20210005 Printed: Jan 22, 2021 Legal: Lot: AREA A Plan:9710719 within SW-30-23-27-W04M

# G-7 - Attachment B Page 3 of 5 ROCKY VIEW COUNTY