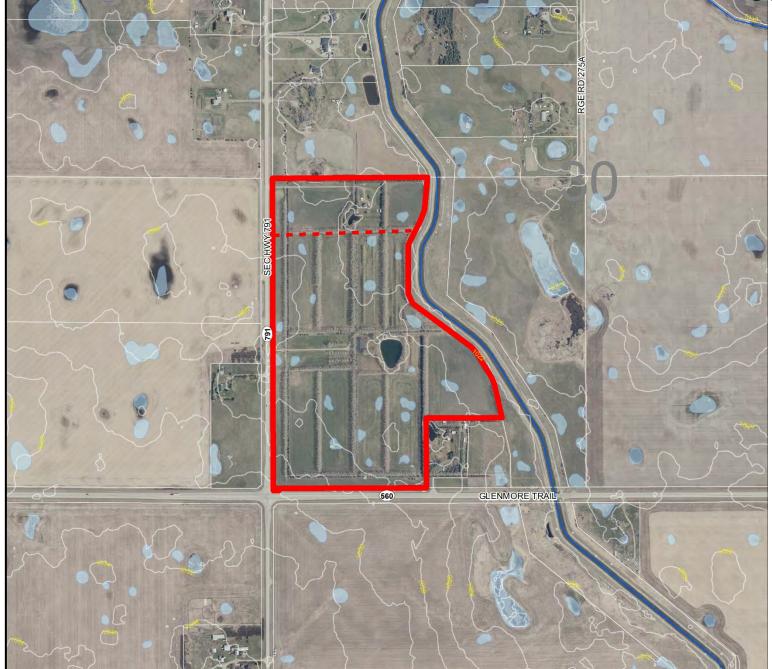

# Environmental

### Redes/Subd Proposal

To redesignate a  $\pm$  12.53 acres ( $\pm$  5.05 ha) portion of the subject lands from Agricultural, Small Parcel District (A-SML) District to Residential, Rural District R-RUR District to accommodate a subdivision for residential uses.

Division: 5 Roll: 03230002 File: PL20210005 Printed: Jan 22, 2021 Legal: Lot: AREA A Plan:9710719 within SW-30-23-27-W04M

#### **ATTACHMENT 'B': MAP SET**

Soil

**Classifications** 

**Redes/Subd Proposal** 

Division: 5 Roll: 03230002 File: PL20210005 Printed: Jan 22, 2021 Legal: Lot: AREA A Plan:9710719 within SW-30-23-27-W04M