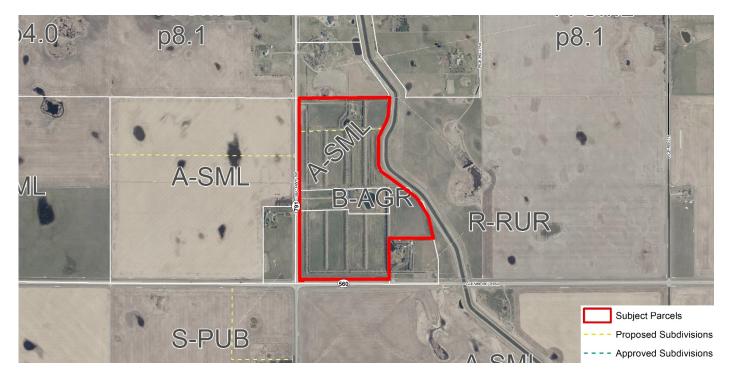

## **PLANNING AND DEVELOPMENT SERVICES**

TO: Council

**DATE:** April 13, 2021

FILE: 03230002

DIVISION: 5 APPLICATION: PL20210005

**SUBJECT:** First Reading Bylaw – Redesignation

**APPLICATION:** To redesignate a  $\pm$  12.53 acres ( $\pm$  5.05 hectares) portion of the subject lands from Agricultural, Small Parcel District (A-SML) District to Residential, Rural District R-RUR District to accommodate a subdivision for residential uses.

**GENERAL LOCATION:** Located approximately 1.8 km (1 1/10 miles) south east of the city of Chestemere on the north east section at the of junction hwy 560 and hwy 791.

LAND USE DESIGNATION: Agricultural, Small District (A-SML)

## AIR PHOTO & DEVELOPMENT CONTEXT:

Respectfully submitted,

"Brock Beach"

Concurrence,

"Al Hoggan"

Acting Executive Director Community Development Services Chief Administrative Officer

ST/IIt