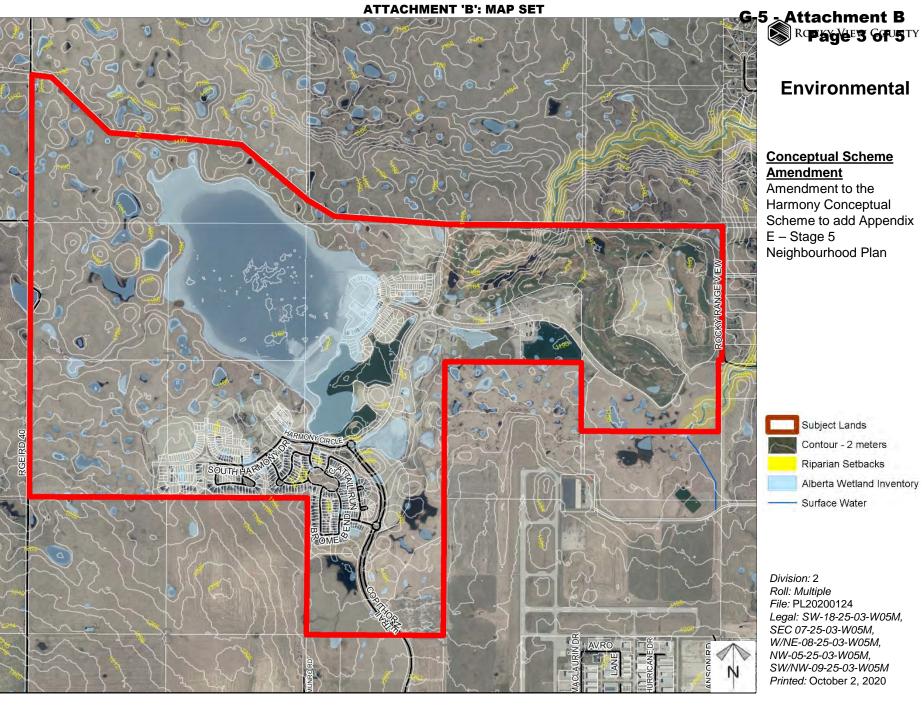

### **Environmental**

#### **Conceptual Scheme Amendment**

Amendment to the Harmony Conceptual Scheme to add Appendix E – Stage 5 Neighbourhood Plan

Subject Lands Contour - 2 meters Riparian Setbacks Alberta Wetland Inventory Surface Water

Division: 2 Roll: Multiple File: PL20200124 Legal: SW-18-25-03-W05M, SEC 07-25-03-W05M, W/NE-08-25-03-W05M, NW-05-25-03-W05M, SW/NW-09-25-03-W05M Printed: October 2, 2020