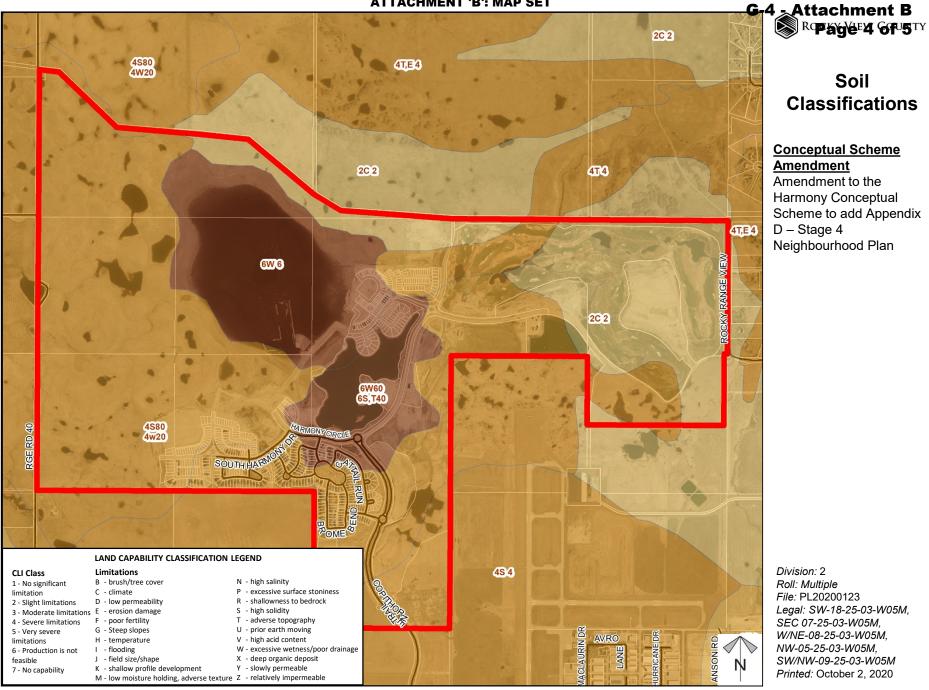

#### **ATTACHMENT 'B': MAP SET**

Soil Classifications

### **Conceptual Scheme** Amendment

Amendment to the Harmony Conceptual Scheme to add Appendix D – Stage 4 Neighbourhood Plan

Division: 2 Roll: Multiple File: PL20200123 Legal: SW-18-25-03-W05M, SEC 07-25-03-W05M, W/NE-08-25-03-W05M. NW-05-25-03-W05M, SW/NW-09-25-03-W05M Printed: October 2, 2020