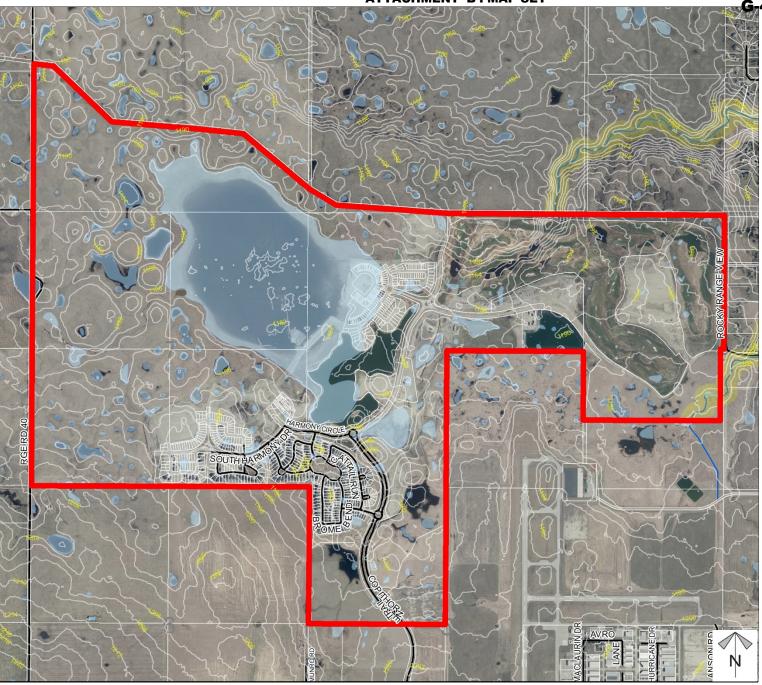

# 4 - Attachment B Rœrage:3 of 51

# Environmental

## <u>Conceptual Scheme</u> <u>Amendment</u>

Amendment to the Harmony Conceptual Scheme to add Appendix D – Stage 4 Neighbourhood Plan

Subject Lands Contour - 2 meters Riparian Setbacks Alberta Wetland Inventory Surface Water

Division: 2 Roll: Multiple File: PL20200123 Legal: SW-18-25-03-W05M, SEC 07-25-03-W05M, W/NE-08-25-03-W05M, NW-05-25-03-W05M, SW/NW-09-25-03-W05M Printed: October 2, 2020