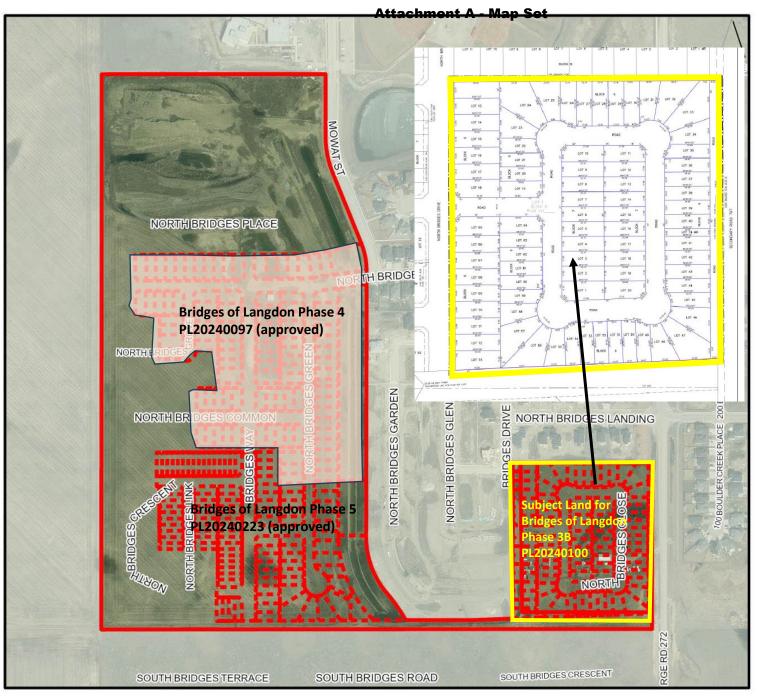

## Proposal

### **Subdivision Proposal**

Bridges of Langdon Phase 3B Subdivision: to create 81 residential lots on ± 4.47 hectare (± 11.05 acres) of land within the Bridges of Langdon community.

Division: 7 Roll: