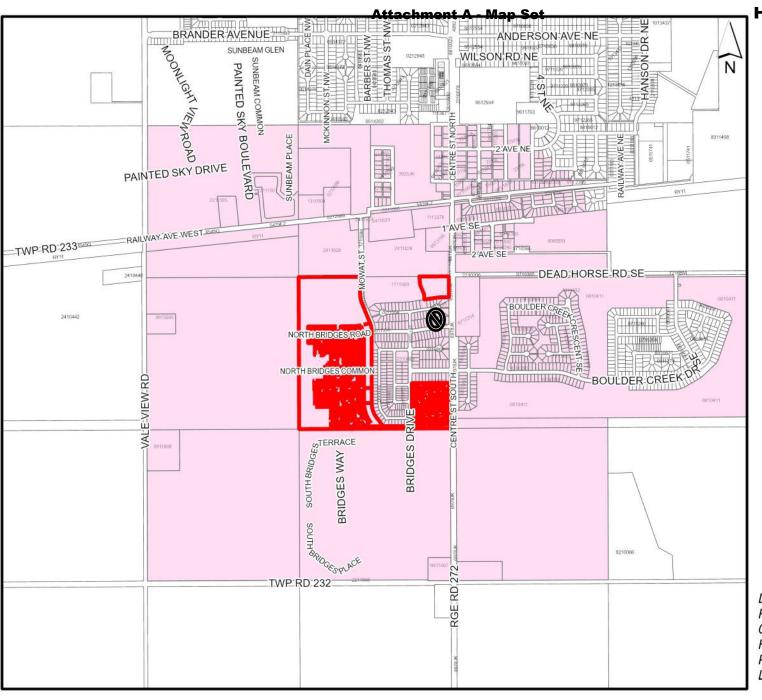

# Landowner Circulation Area

### **Subdivision Proposal**

Bridges of Langdon Phase 3B Subdivision: to create 81 residential lots on ± 4.47 hectare (± 11.05 acres) of land within the Bridges of Langdon community.

#### Legend

Support

Not Support (1)

Division: 7 Roll: