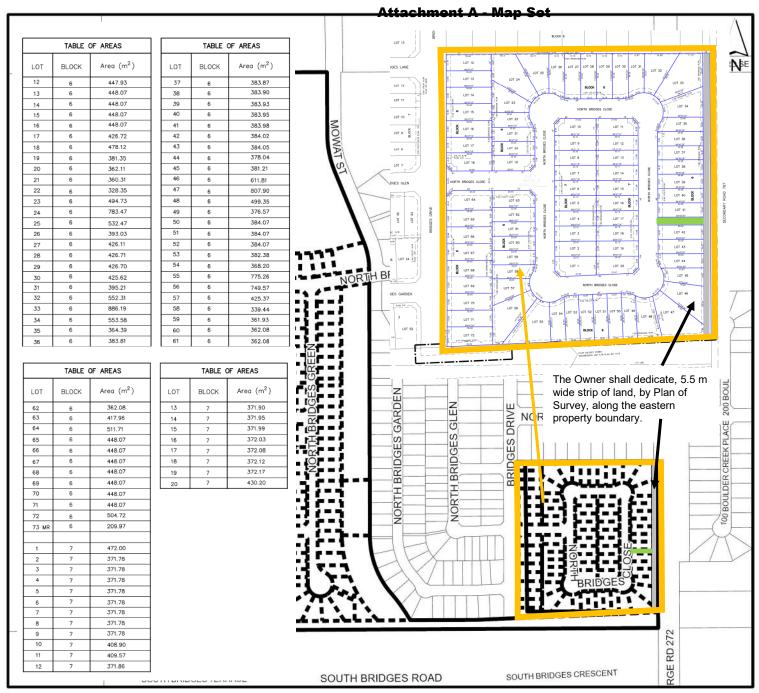

#### **Tentative Plan**

Bridges of Langdon Phase 3B Subdivision:

To create 81 residential lots on  $\pm$  4.47 hectare ( $\pm$  11.05 acres) of land within the Bridges of Langdon community.

#### Legend

Road Widening
Municipal Reserve

#### Surveyor's Notes:

- Parcels must meet minimum size and setback requirements of Land Use Bylaw C-8000-2020.
- Refer to Notice of Transmittal for approval conditions related to this Tentative Plan.

Division: 7 Roll: