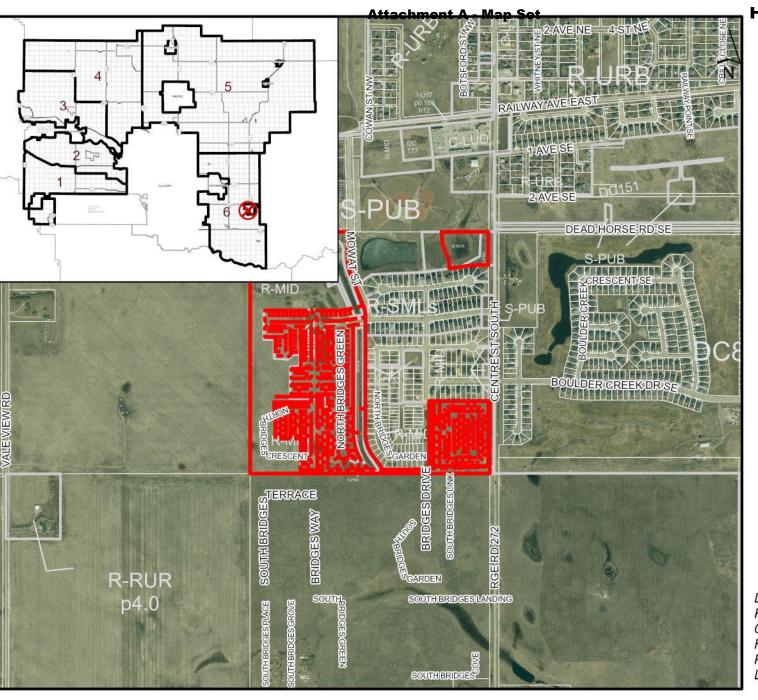

### **Subdivision Proposal**

Bridges of Langdon Phase 3B Subdivision: to create 81 residential lots on ± 4.47 hectare (± 11.05 acres) of land within the Bridges of Langdon community.

#### Legend

Support

Not Support (1)

Division: 7 Roll: