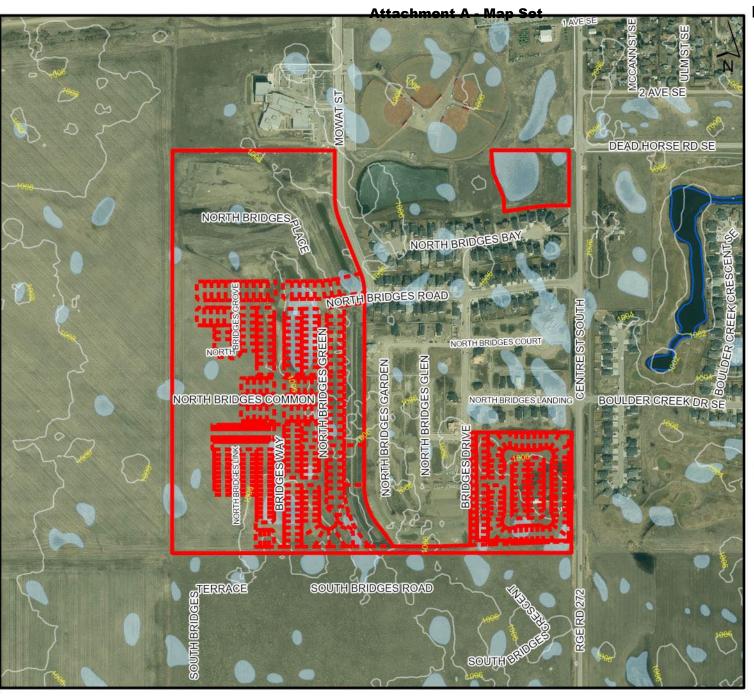

### Environmental

### **Subdivision Proposal**

Bridges of Langdon Phase 3B Subdivision: to create 81 residential lots on ± 4.47 hectare (± 11.05 acres) of land within the Bridges of Langdon community.

### Legend

Division: 7 Roll: