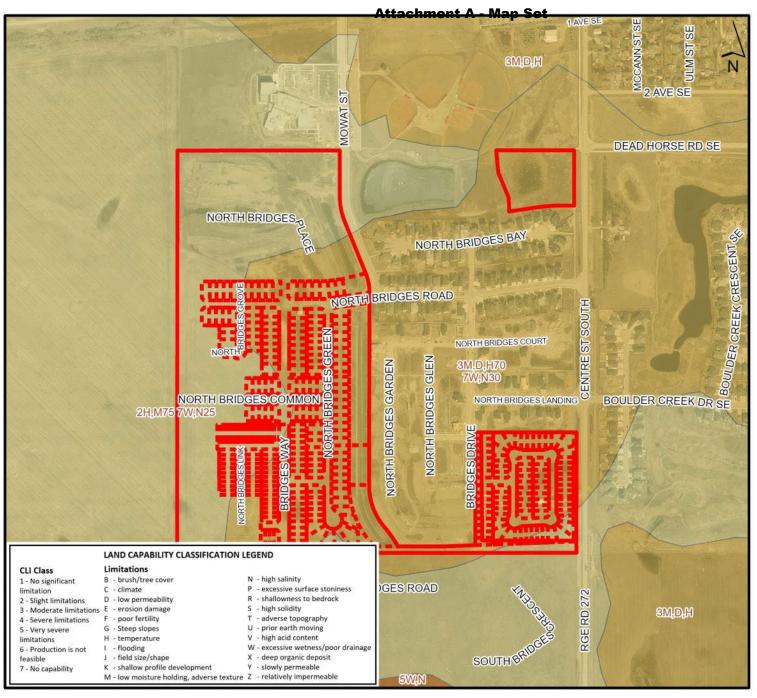

### **Subdivision Proposal**

Bridges of Langdon Phase 3B Subdivision: to create 81 residential lots on ± 4.47 hectare (± 11.05 acres) of land within the Bridges of Langdon community.

#### Legend

Support

Not Support (1)

Division: 7 Roll: