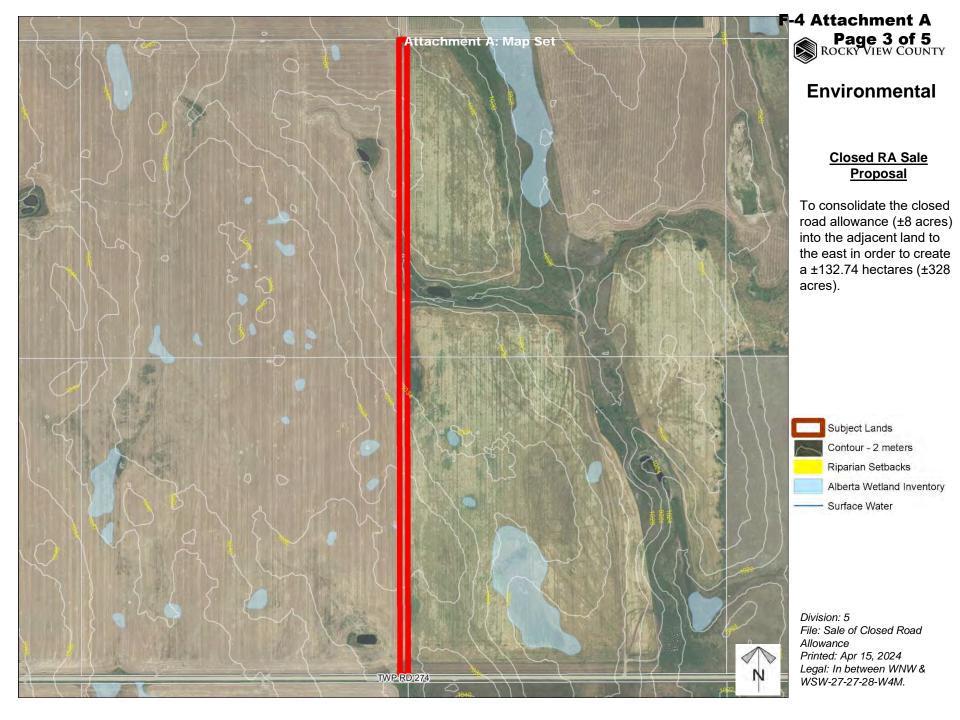

### **Closed RA Sale Proposal**

To consolidate the closed road allowance (±8 acres) into the adjacent land to the east in order to create a ±132.74 hectares (±328 acres).

Division: 5 File: Sale of Closed Road Allowance

Printed: Apr 15, 2024 Legal: In between WNW & WSW-27-27-28-W4M.