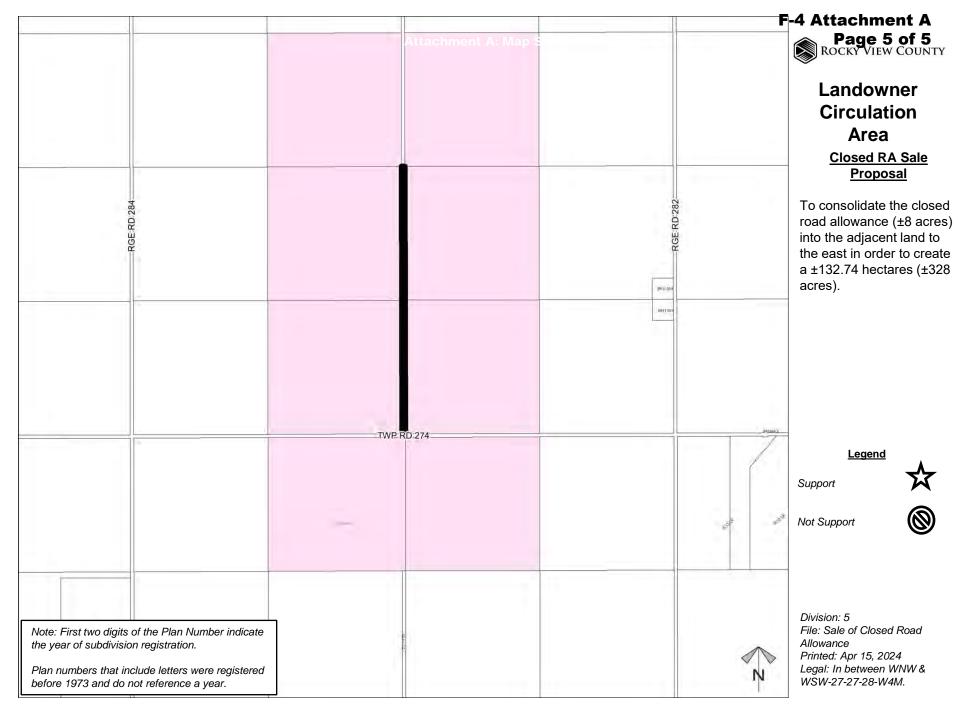

#### **Closed RA Sale Proposal**

To consolidate the closed road allowance (±8 acres) into the adjacent land to the east in order to create a ±132.74 hectares (±328 acres).

Division: 5

File: Sale of Closed Road

Allowance

Printed: Apr 15, 2024 Legal: In between WNW & WSW-27-27-28-W4M.