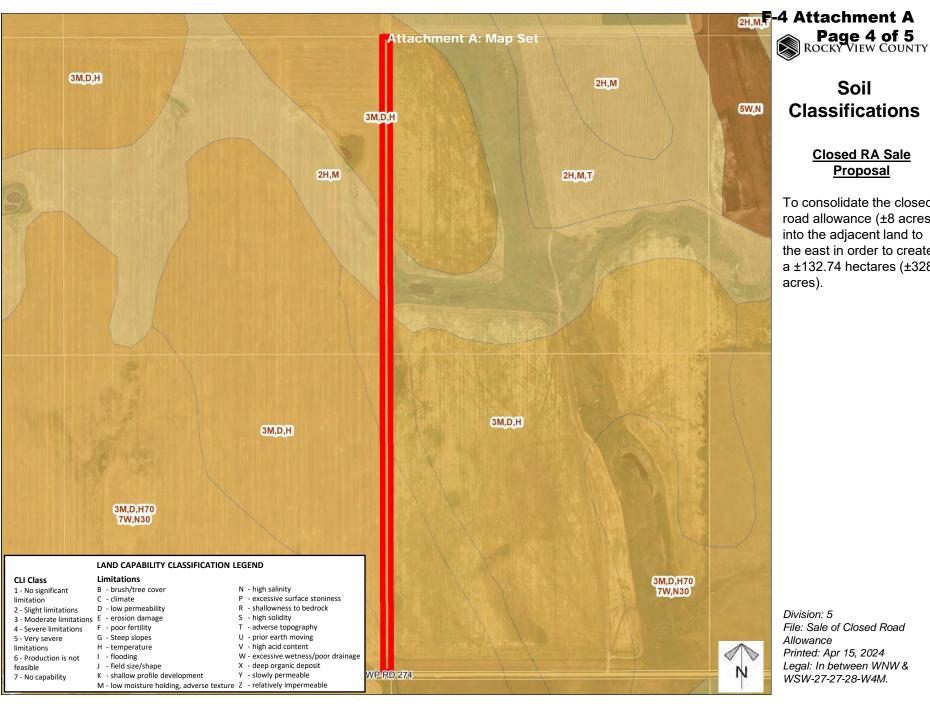

## Soil **Classifications**

#### **Closed RA Sale Proposal**

To consolidate the closed road allowance (±8 acres) into the adjacent land to the east in order to create a ±132.74 hectares (±328 acres).

Division: 5

File: Sale of Closed Road

Allowance

Printed: Apr 15, 2024 Legal: In between WNW & WSW-27-27-28-W4M.