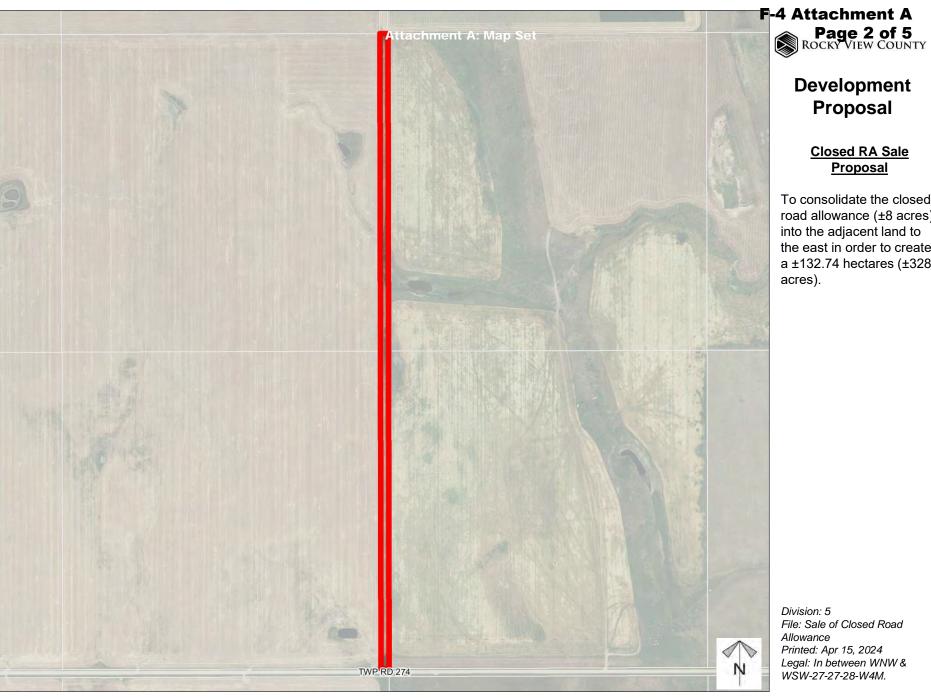

## **Development Proposal**

### **Closed RA Sale Proposal**

To consolidate the closed road allowance (±8 acres) into the adjacent land to the east in order to create a ±132.74 hectares (±328 acres).

Division: 5 File: Sale of Closed Road Allowance

Printed: Apr 15, 2024 Legal: In between WNW & WSW-27-27-28-W4M.