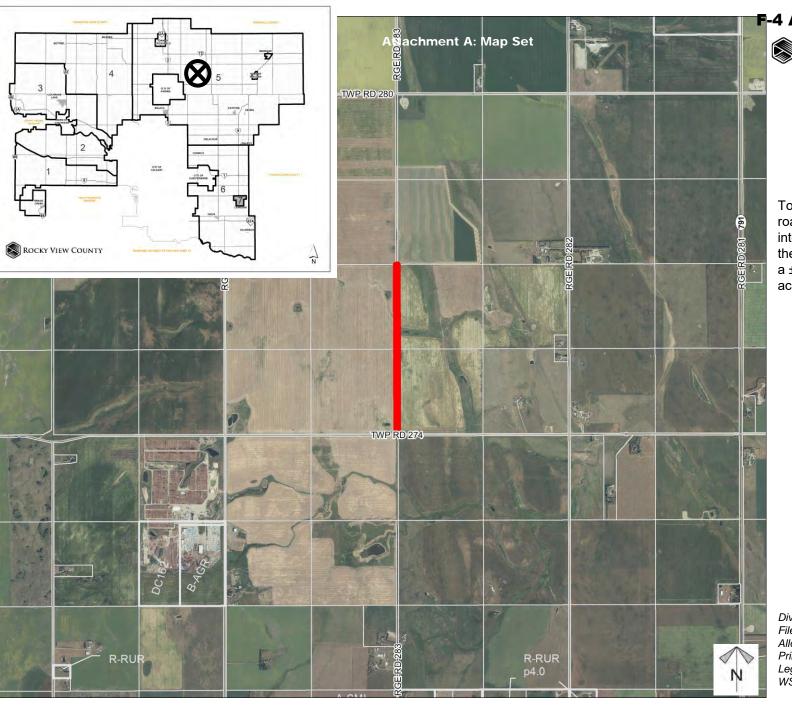

# F-4 Attachment A Page 1 of 5 ROCKY VIEW COUNTY

## Location & Context

### Closed RA Sale Proposal

To consolidate the closed road allowance (±8 acres) into the adjacent land to the east in order to create a ±132.74 hectares (±328 acres).

Division: 5
File: Sale of Closed Road
Allowance

Printed: Apr 15, 2024 Legal: In between WNW & WSW-27-27-28-W4M.