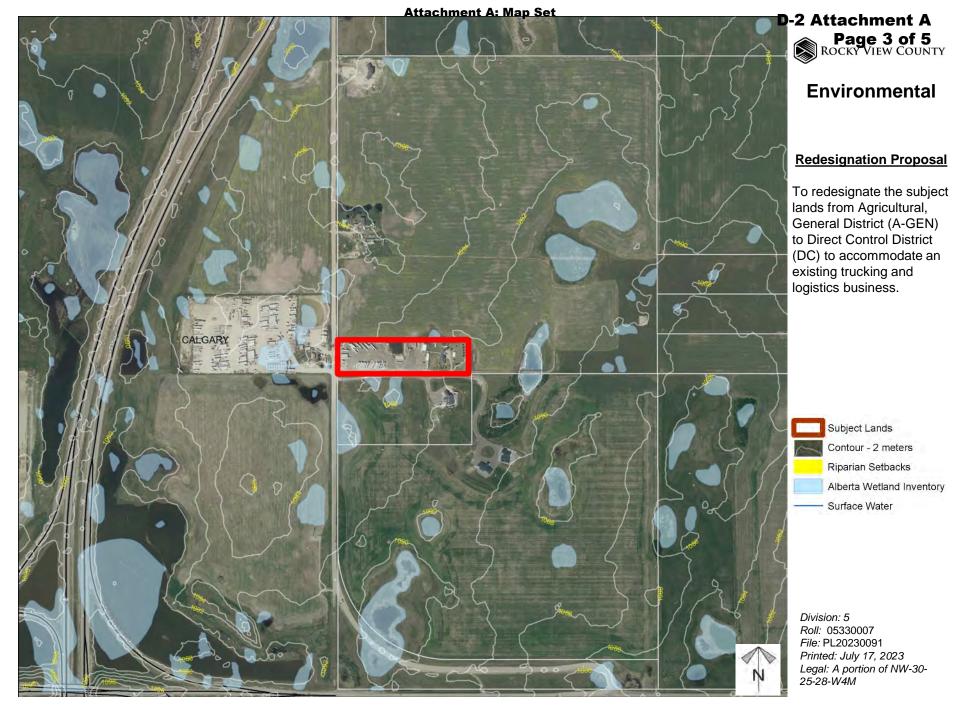

### **Redesignation Proposal**

To redesignate the subject lands from Agricultural, General District (A-GEN) to Direct Control District (DC) to accommodate an existing trucking and logistics business.

Division: 5 Roll: 05330007 File: PL20230091 Printed: July 17, 2023 Legal: A portion of NW-30-

25-28-W4M