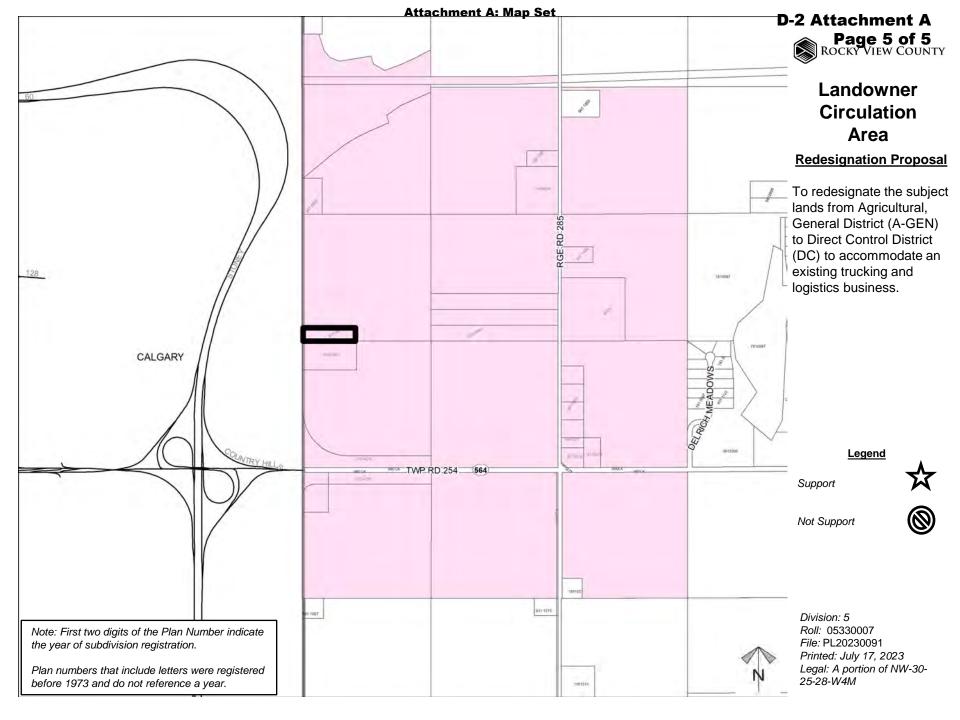

### **Redesignation Proposal**

To redesignate the subject lands from Agricultural, General District (A-GEN) to Direct Control District (DC) to accommodate an existing trucking and logistics business.

Division: 5 Roll: 05330007 File: PL20230091 Printed: July 17, 2023 Legal: A portion of NW-30-

25-28-W4M