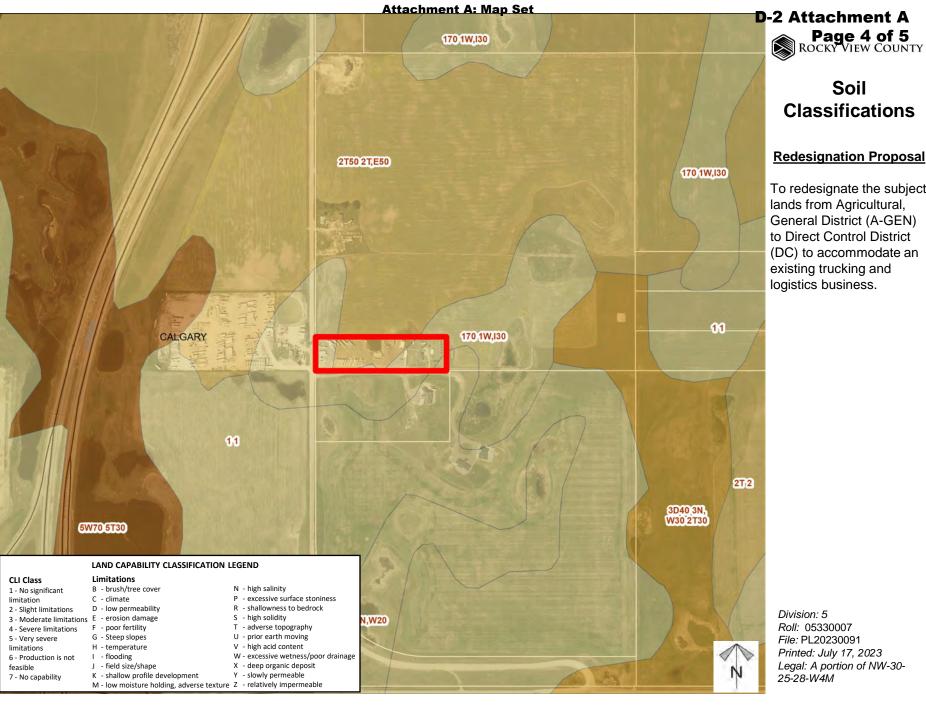

# D-2 Attachment A Page 1 of 5 ROCKY VIEW COUNTY

## Location & Context

### **Redesignation Proposal**

To redesignate the subject lands from Agricultural, General District (A-GEN) to Direct Control District (DC) to accommodate an existing trucking and logistics business.

Division: 5 Roll: 05330007 File: PL20230091 Printed: July 17, 2023 Legal: A portion of NW-30-25-28-W4M



### **Development Proposal**

### **Redesignation Proposal**

To redesignate the subject lands from Agricultural, General District (A-GEN) to Direct Control District (DC) to accommodate an existing trucking and logistics business.

Division: 5 Roll: 05330007 File: PL20230091 Printed: July 17, 2023 Legal: A portion of NW-30-25-28-W4M





### Soil **Classifications**

### **Redesignation Proposal**

To redesignate the subject lands from Agricultural, General District (A-GEN) to Direct Control District (DC) to accommodate an existing trucking and logistics business.

Division: 5 Roll: 05330007 File: PL20230091 Printed: July 17, 2023 Legal: A portion of NW-30-

25-28-W4M