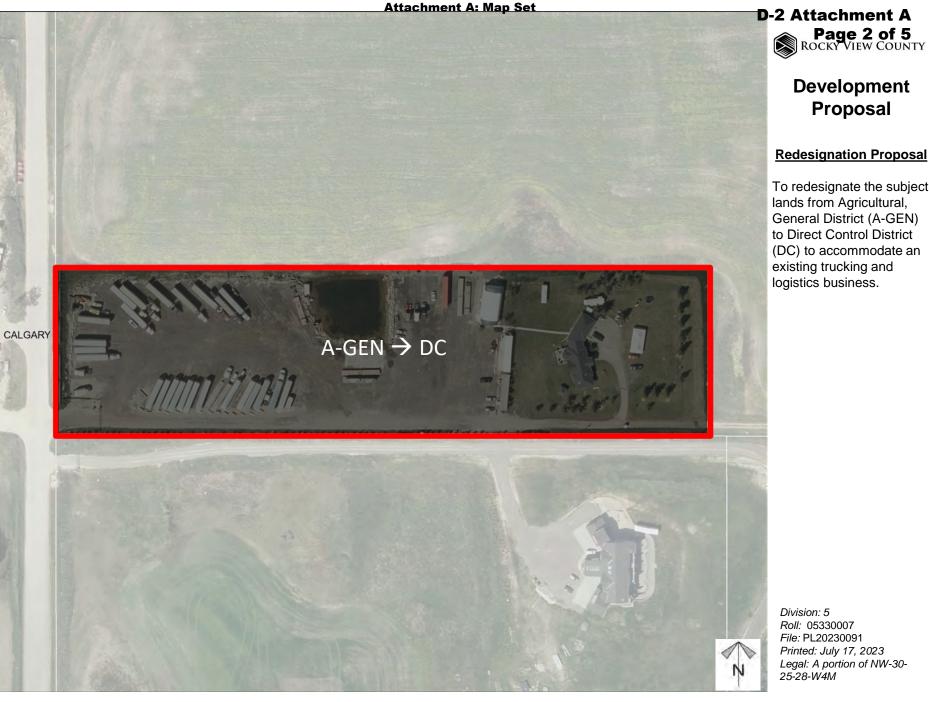

### **Development Proposal**

### **Redesignation Proposal**

To redesignate the subject lands from Agricultural, General District (A-GEN) to Direct Control District (DC) to accommodate an existing trucking and logistics business.

Division: 5 Roll: 05330007 File: PL20230091 Printed: July 17, 2023 Legal: A portion of NW-30-25-28-W4M