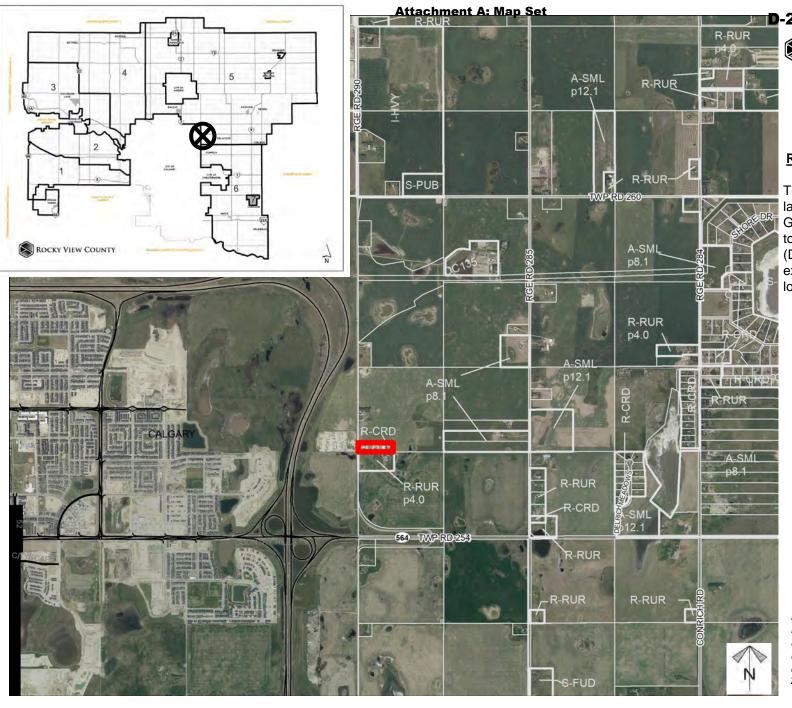

## Location & Context

### **Redesignation Proposal**

To redesignate the subject lands from Agricultural, General District (A-GEN) to Direct Control District (DC) to accommodate an existing trucking and logistics business.

Division: 5 Roll: 05330007 File: PL20230091 Printed: July 17, 2023 Legal: A portion of NW-30-25-28-W4M