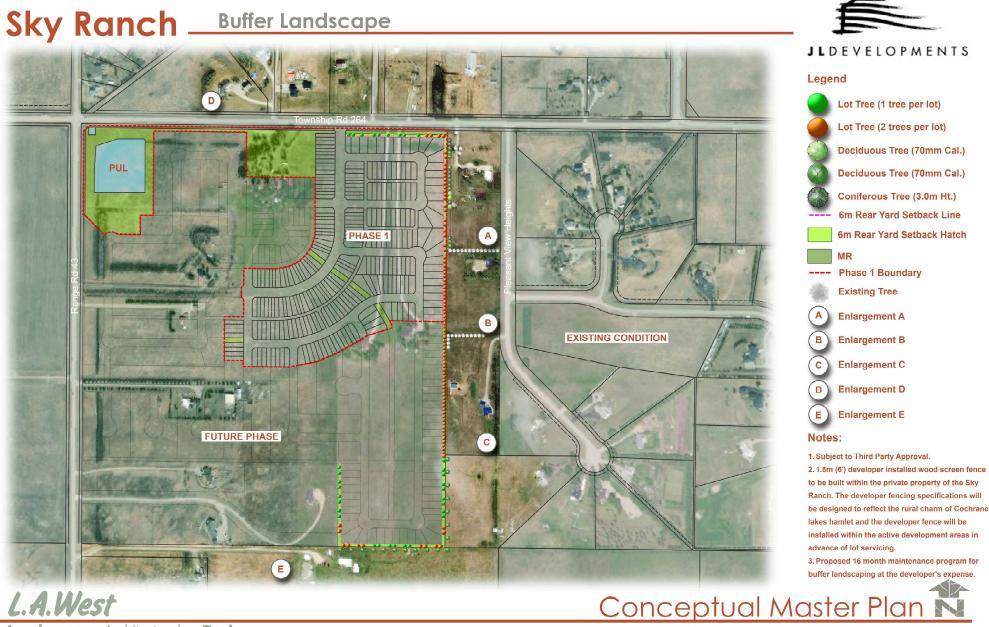

### H-1 Attachment H Page 1 of 5



Landscape - Architectural - Design

#### H-1 Attachment H Page 2 of 5

# Sky Ranch Buffer Landscape





Summarize Trees - Builder Lot Trees Minimum: 20 (Coniferous Tree) - Private Land Trees Minimum: 18 Subject to Third Party Authorization Summarize Trees - Builder Lot Trees Minimum: 34(Coniferous Tree) Subject to Third Party Authorization





Landscape - Architectural - Design

Conceptual Enlargement Plan

#### H-1 Attachment H Page 3 of 5



Landscape - Architectural - Design

### H-1 Attachment H Page 4 of 5



Landscape - Architectural - Design

## Sky Ranch Buffer Landscape



#### **Deciduous tree**





**Foothills Green Ash** 





Colorado Spruce



Sargent's Poplar

Laurel Leaf Willow



Prairie Sky Poplar

Silver Cloud Maple



Sharpleaf Willow



Landscape - Architectural -