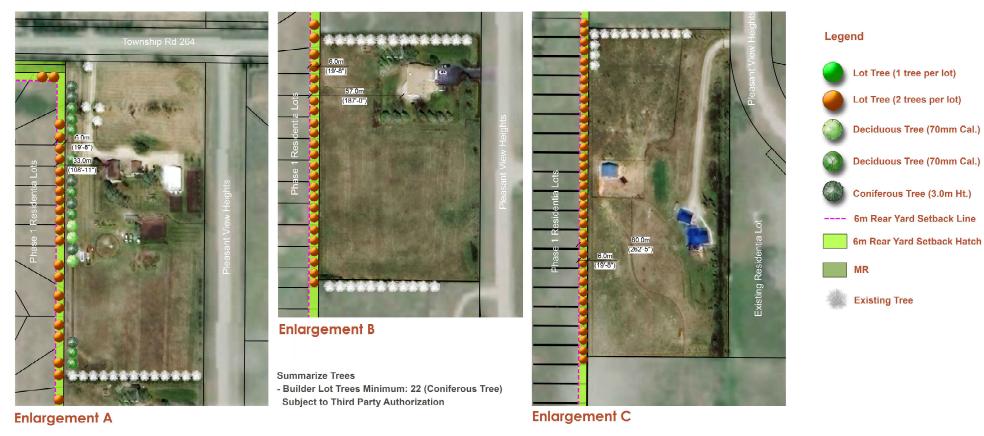

# Sky Ranch Buffer Landscape

Summarize Trees - Builder Lot Trees Minimum: 20 (Coniferous Tree) - Private Land Trees Minimum: 18 Subject to Third Party Authorization Summarize Trees - Builder Lot Trees Minimum: 34(Coniferous Tree) Subject to Third Party Authorization