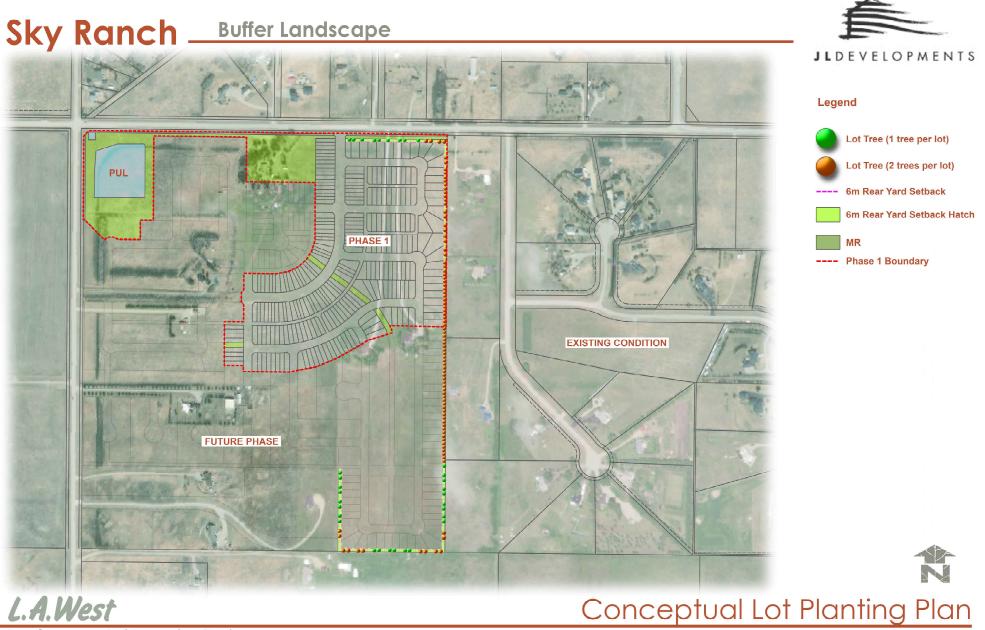

### H-1 Attachment H Page 1 of 5



Landscape - Architectural - Design

#### H-1 Attachment H Page 2 of 5

# Sky Ranch Buffer Landscape





Summarize Trees - Builder Lot Trees Minimum: 20 (Coniferous Tree) - Private Land Trees Minimum: 18 Subject to Third Party Authorization Summarize Trees - Builder Lot Trees Minimum: 34(Coniferous Tree) Subject to Third Party Authorization





Landscape - Architectural - Design

Conceptual Enlargement Plan

#### H-1 Attachment H Page 3 of 5



Landscape - Architectural - Design

### H-1 Attachment H Page 4 of 5



Landscape - Architectural - Design

## Sky Ranch Buffer Landscape



#### **Deciduous tree**





**Foothills Green Ash** 





Colorado Spruce



Sargent's Poplar

Laurel Leaf Willow



Prairie Sky Poplar

Silver Cloud Maple



Sharpleaf Willow



Landscape - Architectural - Design