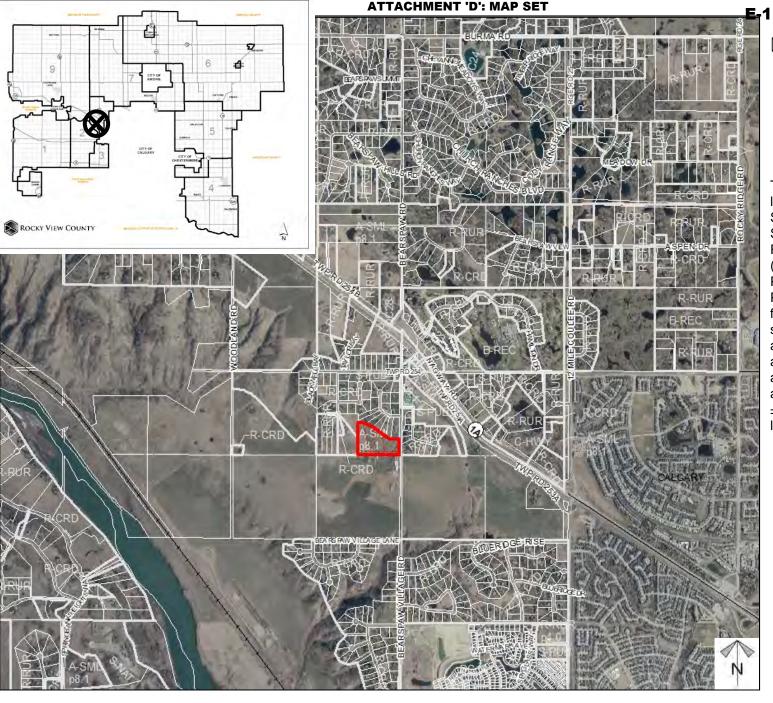

# E-1 - Attachment D Page 1 of 5 ROCKY VIEW COUNTY

## Location & Context

#### **Redesignation Proposal**

To redesignate the subject lands from Agricultural, Small Parcel District (A-SMLp8.1) to Residential, Rural Residential District (R-RUR) and Special, Public Services District (S-PUBp0.25) in order to facilitate the future subdivision of a  $\pm 5.95$ acre parcel (Lot 1); ± 4.72 acre parcel (Lot 2).; ±4.34 acre parcel (Lot 3); ±4.02 acre parcel (Lot 4); and ±0.618 acre public utility lot (PUL) (Lot 5).

Division: 8 Roll: 05724053 File: PL20200010 Printed: February 3, 2021 Legal: Lot:24 Block:7 Plan:1910932; within NE-24-

**ATTACHMENT 'D': MAP SET** A-SMLp8.1→ R-RUR Lot 2 ± 1.91 ha  $(\pm 4.72 ac)$ SMLp8.1-A-SMLp8.1→R-RUR R-RUR Lot 1 Lot 3 ± 2.81 ha ± 1.75 ha A-SMLp8.1→ (± 5.95 ac) (± 4.34 ac) R-RUR Lot 4 ± 1.63 ha  $(\pm 4.02 ac)$ A-SMLp8.1-S-PUB Lot 5 PUL ± 0.25 ha (± 0.618 ac)