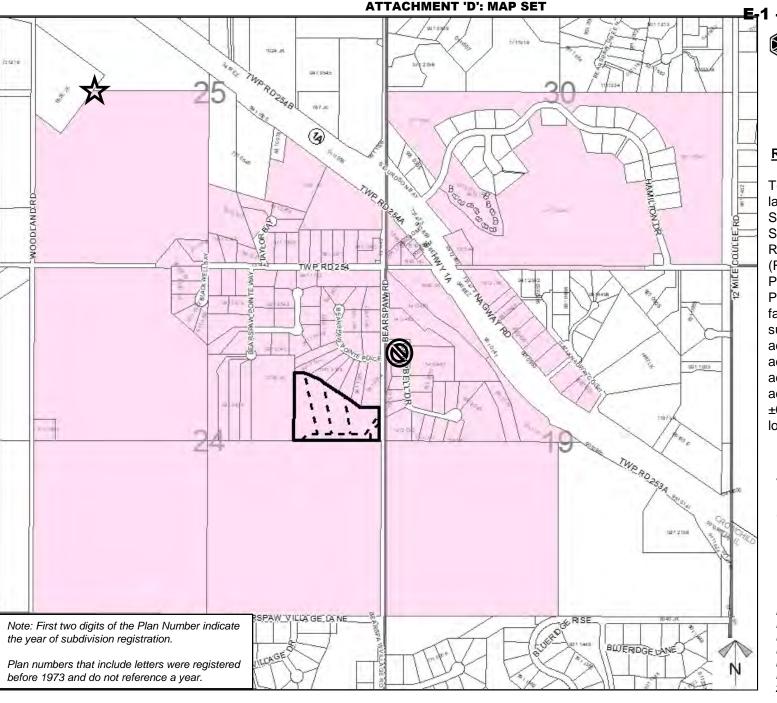

# E-1 - Attachment D Page 5 of 5 ROCKY VIEW COUNTY

### Landowner Circulation Area

#### **Redesignation Proposal**

To redesignate the subject lands from Agricultural, Small Parcel District (A-SMLp8.1) to Residential, Rural Residential District (R-RUR) and Special, Public Services District (S-PUBp0.25) in order to facilitate the future subdivision of a ± 5.95 acre parcel (Lot 1); ± 4.72 acre parcel (Lot 2).; ±4.34 acre parcel (Lot 3); ±4.02 acre parcel (Lot 4); and ±0.618 acre public utility lot (PUL) (Lot 5).

#### Legend

Support

Opposition

x1 off-map

Division: 8
Roll: 05724053
File: PL20200010
Printed: February 3, 2021
Legal: Lot:24 Block:7
Plan:1910932: within NE-24-