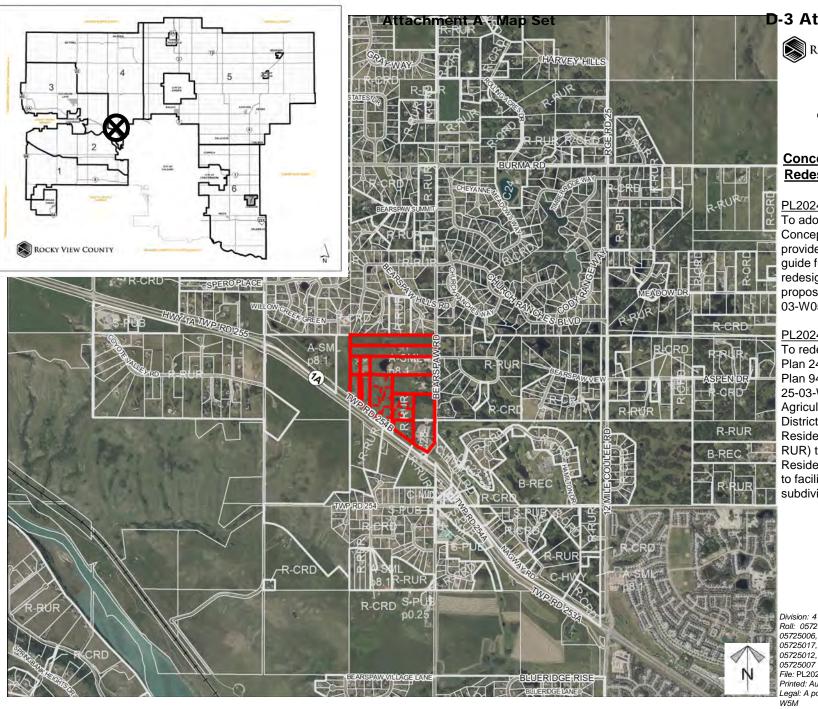

# D-3 Attachment A Page 1 of 6 ROCKY VIEW COUNTY

### **Conceptual Scheme and Redesignation Proposal**

#### PL20240029

To adopt the Section 25 Conceptual Scheme to provide a policy framework to guide future residential redesignation and subdivision proposals within NE-25-25-03-W05M.

#### PL20240030

To redesignate of Block 2 Plan 2410JK and Block 7 Plan 9410545 within NE-25-25-03-W05M from Agricultural, Small Parcel District (A-SML p8.1) and Residential, Rural District (R-RUR) to Residential, Country Residential District (R-CRD) to facilitate the future subdivision.