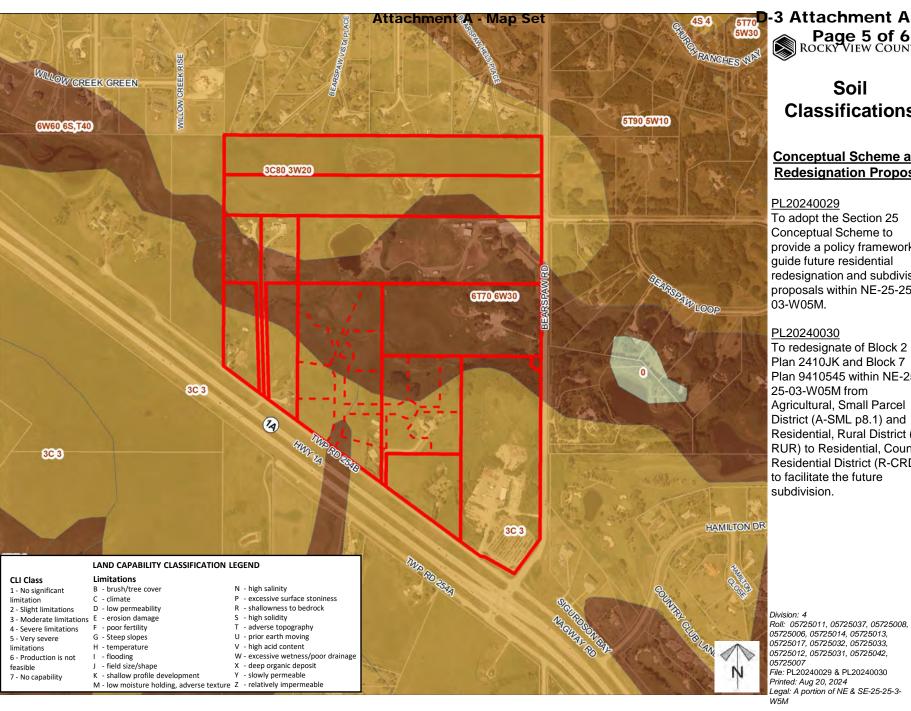

## Soil Classifications

Page 5 of 6 ROCKY VIEW COUNTY

### **Conceptual Scheme and Redesignation Proposal**

#### PL20240029

To adopt the Section 25 Conceptual Scheme to provide a policy framework to guide future residential redesignation and subdivision proposals within NE-25-25-03-W05M.

#### PL20240030

To redesignate of Block 2 Plan 2410JK and Block 7 Plan 9410545 within NE-25-25-03-W05M from Agricultural, Small Parcel District (A-SML p8.1) and Residential, Rural District (R-RUR) to Residential, Country Residential District (R-CRD) to facilitate the future subdivision.

Division: 4

Roll: 05725011, 05725037, 05725008. 05725006, 05725014, 05725013, 05725017, 05725032, 05725033, 05725012, 05725031, 05725042, 05725007

File: PL20240029 & PL20240030 Printed: Aug 20, 2024 Legal: A portion of NE & SE-25-25-3-