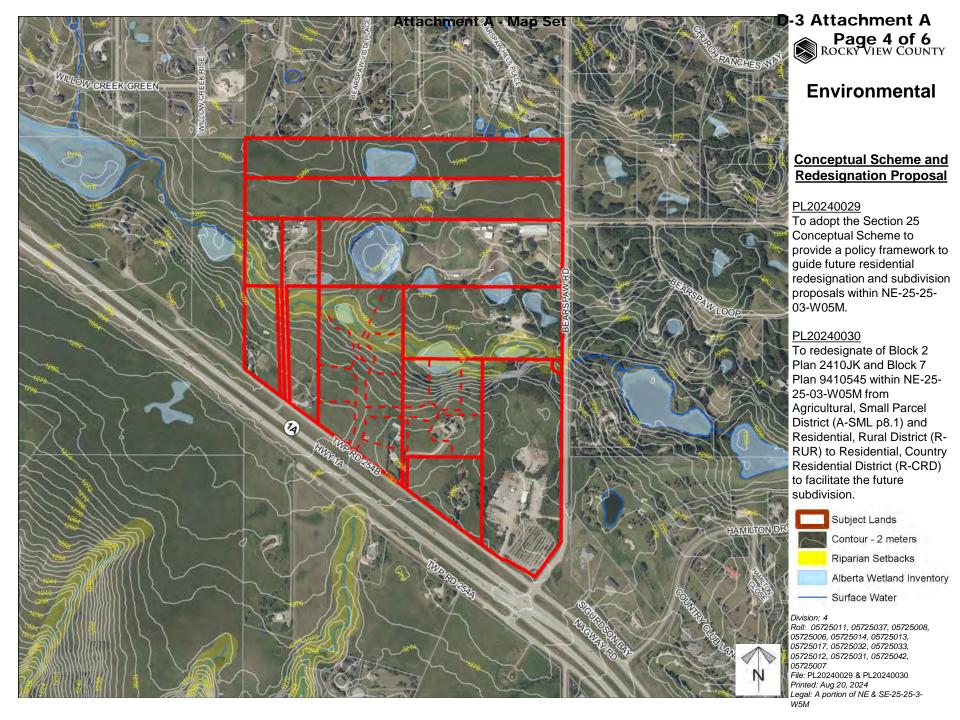

### **Conceptual Scheme and Redesignation Proposal**

#### PL20240029

To adopt the Section 25 Conceptual Scheme to provide a policy framework to guide future residential redesignation and subdivision proposals within NE-25-25-03-W05M.

#### PL20240030

To redesignate of Block 2 Plan 2410JK and Block 7 Plan 9410545 within NE-25-25-03-W05M from Agricultural, Small Parcel District (A-SML p8.1) and Residential, Rural District (R-RUR) to Residential, Country Residential District (R-CRD) to facilitate the future subdivision.

Division: 4

Roll: 05725011, 05725037, 05725008. 05725006, 05725014, 05725013, 05725017, 05725032, 05725033, 05725012, 05725031, 05725042, 05725007

File: PL20240029 & PL20240030 Printed: Aug 20, 2024 Legal: A portion of NE & SE-25-25-3-