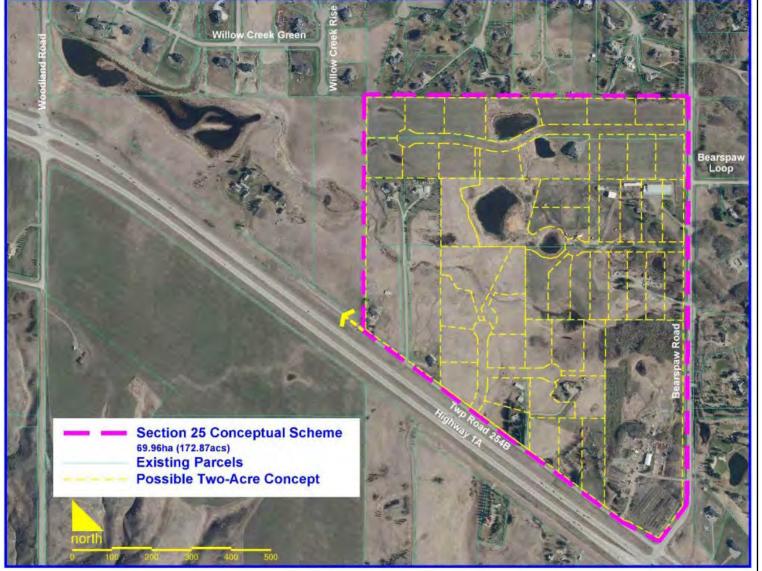

## Conceptual **Scheme Proposal**

### PL20240029

To adopt the Section 25 Conceptual Scheme to provide a policy framework to guide future residential redesignation and subdivision proposals within NE-25-25-03-W05M.

Division: 4

File: PL20240029 & PL20240030 Printed: Aug 20, 2024 Legal: A portion of NE & SE-25-25-3-W5M