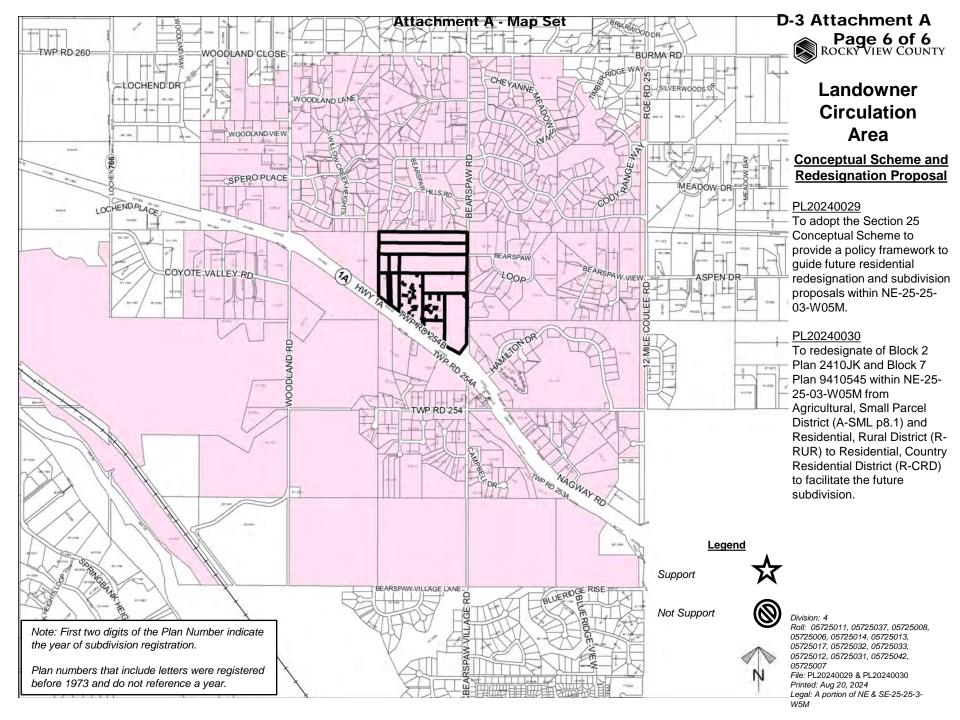

s

Page 5 of 6 ROCKY VIEW COUNTY

### **Conceptual Scheme and Redesignation Proposal**

#### PL20240029

To adopt the Section 25 Conceptual Scheme to provide a policy framework to guide future residential redesignation and subdivision proposals within NE-25-25-03-W05M.

#### PL20240030

To redesignate of Block 2 Plan 2410JK and Block 7 Plan 9410545 within NE-25-25-03-W05M from Agricultural, Small Parcel District (A-SML p8.1) and Residential, Rural District (R-RUR) to Residential, Country Residential District (R-CRD) to facilitate the future subdivision.

Division: 4

Roll: 05725011, 05725037, 05725008. 05725006, 05725014, 05725013, 05725017, 05725032, 05725033, 05725012, 05725031, 05725042, 05725007

File: PL20240029 & PL20240030 Printed: Aug 20, 2024 Legal: A portion of NE & SE-25-25-3-