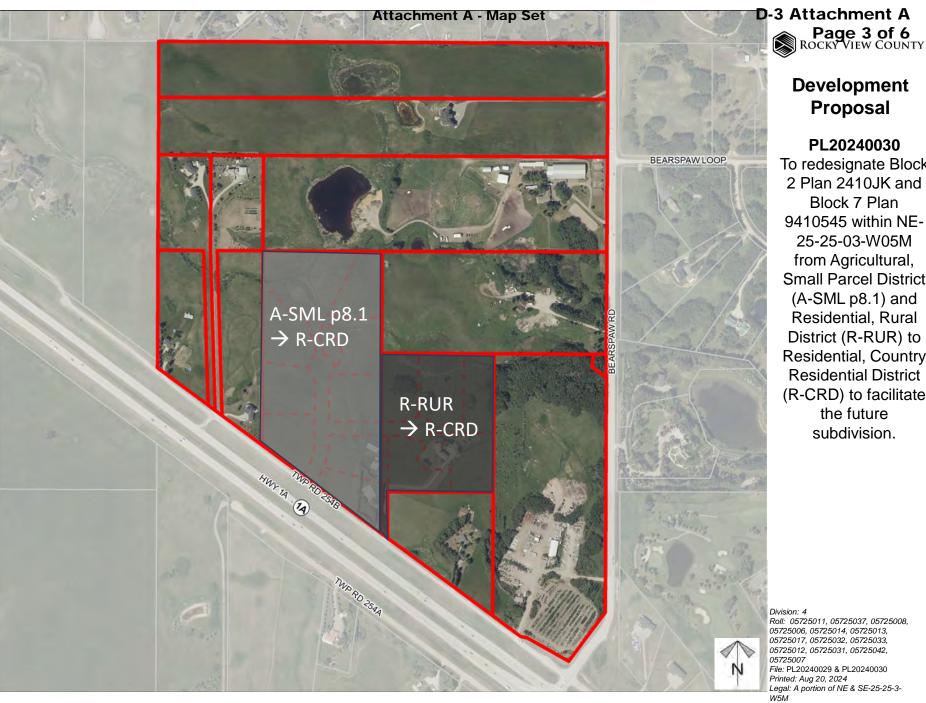

## **Development Proposal**

### PL20240030

To redesignate Block 2 Plan 2410JK and Block 7 Plan 9410545 within NE-25-25-03-W05M from Agricultural, **Small Parcel District** (A-SML p8.1) and Residential, Rural District (R-RUR) to Residential, Country **Residential District** (R-CRD) to facilitate the future subdivision.

Division: 4 Roll: 05725011, 05725037, 05725008, 05725006, 05725014, 05725013, 05725017, 05725032, 05725033, 05725012, 05725031, 05725042, 05725007

File: PL20240029 & PL20240030 Printed: Aug 20, 2024 Legal: A portion of NE & SE-25-25-3-