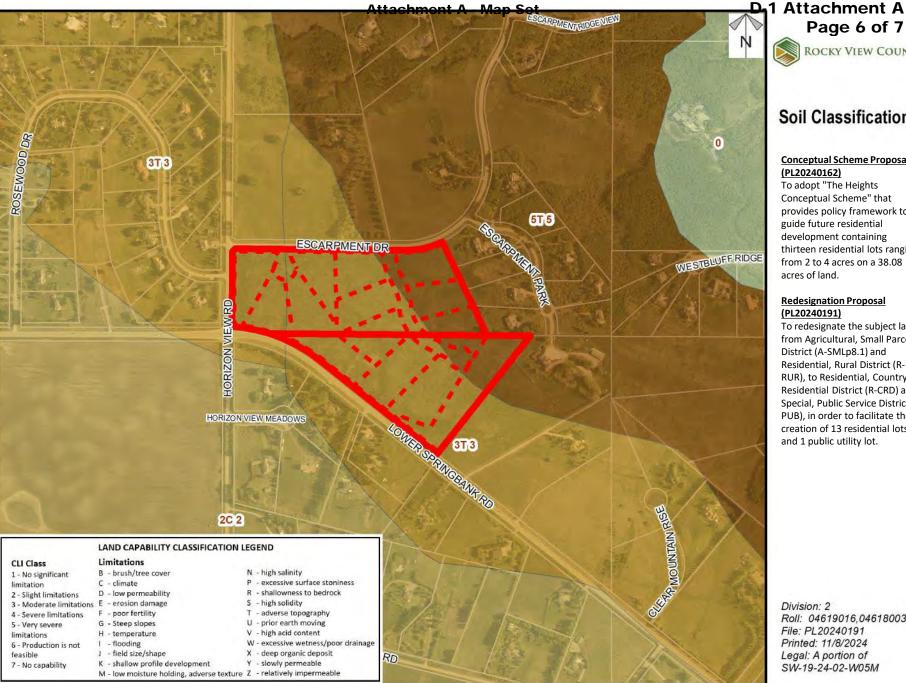

## Landowner **Circulation Area**

Page 7 of 7

**ROCKY VIEW COUNTY** 

#### **Conceptual Scheme Proposal** (PL20240162)

To adopt "The Heights Conceptual Scheme" that provides policy framework to guide future residential development containing thirteen residential lots ranging from 2 to 4 acres on a 38.08 acres of land.

#### **Redesignation Proposal** (PL20240191)

To redesignate the subject lands from Agricultural, Small Parcel District (A-SMLp8.1) and Residential, Rural District (R-RUR), to Residential, Country Residential District (R-CRD) and Special, Public Service District (S-PUB), in order to facilitate the creation of 13 residential lots and 1 public utility lot.

#### Legend

Support (5) Concern (5) Not Support (3)

Division: 2 Roll: 04619016.04618003 File: PL20240191 Printed: 11/8/2024 Legal: A portion of SW-19-24-02-W05M