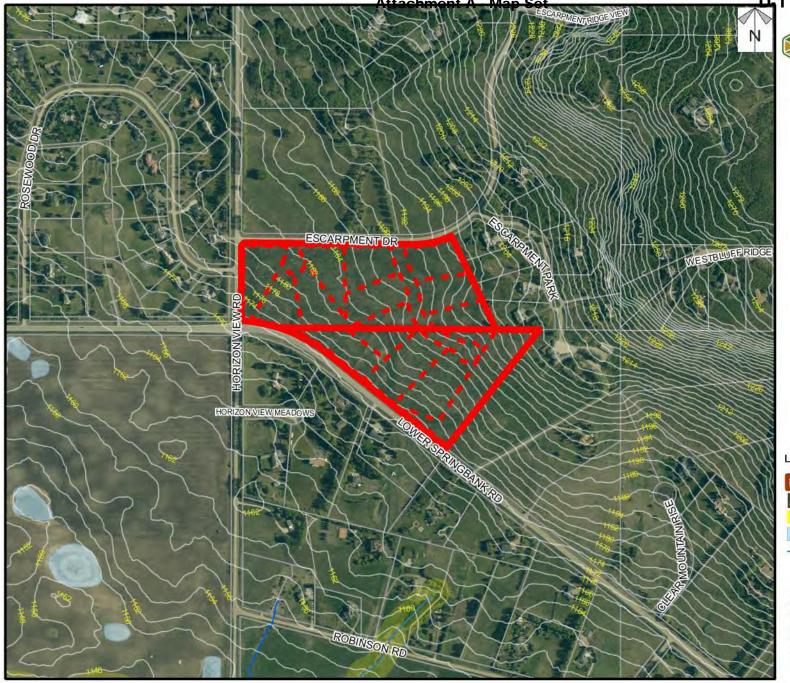

### Environmental

#### **Conceptual Scheme Proposal** (PL20240162)

To adopt "The Heights Conceptual Scheme" that provides policy framework to guide future residential development containing thirteen residential lots ranging from 2 to 4 acres on a 38.08 acres of land.

#### **Redesignation Proposal** (PL20240191)

To redesignate the subject lands from Agricultural, Small Parcel District (A-SMLp8.1) and Residential, Rural District (R-RUR), to Residential, Country Residential District (R-CRD) and Special, Public Service District (S-PUB), in order to facilitate the creation of 13 residential lots and 1 public utility lot.

Division: 2 Roll: 04619016,04618003 File: PL20240191 Printed: 11/8/2024 Legal: A portion of SW-19-24-02-W05M