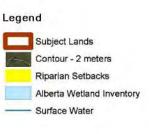

## Soil Classifications

#### **Conceptual Scheme Proposal** (PL20240162)

To adopt "The Heights Conceptual Scheme" that provides policy framework to guide future residential development containing thirteen residential lots ranging from 2 to 4 acres on a 38.08 acres of land.

#### **Redesignation Proposal** (PL20240191)

To redesignate the subject lands from Agricultural, Small Parcel District (A-SMLp8.1) and Residential, Rural District (R-RUR), to Residential, Country Residential District (R-CRD) and Special, Public Service District (S-PUB), in order to facilitate the creation of 13 residential lots and 1 public utility lot.

Division: 2 Roll: 04619016.04618003 File: PL20240191 Printed: 11/8/2024 Legal: A portion of SW-19-24-02-W05M