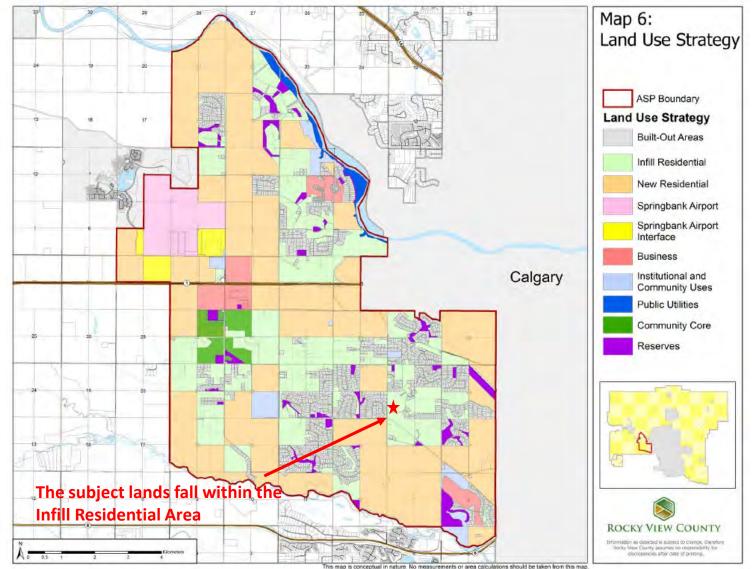

Attachment A - Map Set



MAP 6: LAND USE STRATEGY

# Springbank Area Structure Plan



#### Conceptual Scheme Proposal (PL20240162)

To adopt "The Heights Conceptual Scheme" that provides policy framework to guide future residential development containing thirteen residential lots ranging from 2 to 4 acres on a 38.08 acres of land.

#### Redesignation Proposal (PL20240191)

To redesignate the subject lands from Agricultural, Small Parcel District (A-SMLp8.1) and Residential, Rural District (R-RUR), to Residential, Country Residential District (R-CRD) and Special, Public Service District (S-PUB), in order to facilitate the creation of 13 residential lots and 1 public utility lot. Attachment A - Map Set

### D-1 Attachment A Page 3 of 7

### Conceptual Scheme Proposal (PL20240162)

To adopt the "The Heights Conceptual Scheme" that provides a policy framework to guide future