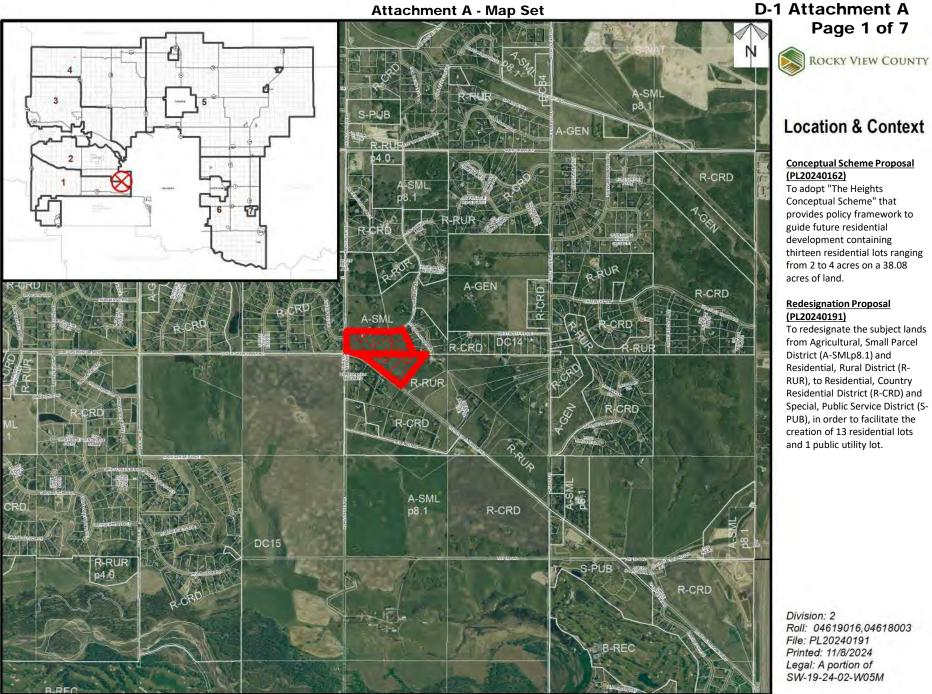

#### Conceptual Scheme Proposal (PL20240162)

To adopt "The Heights Conceptual Scheme" that provides policy framework to guide future residential development containing thirteen residential lots ranging from 2 to 4 acres on a 38.08 acres of land.

#### Redesignation Proposal (PL20240191)

To redesignate the subject lands from Agricultural, Small Parcel District (A-SMLp8.1) and Residential, Rural District (R-RUR), to Residential, Country Residential District (R-CRD) and Special, Public Service District (S-PUB), in order to facilitate the creation of 13 residential lots and 1 public utility lot. Attachment A - Map Set

Division: 2 Roll: 04619016.04618003 File: PL20240191 Printed: 11/8/2024 Legal: A portion of SW-19-24-02-W05M