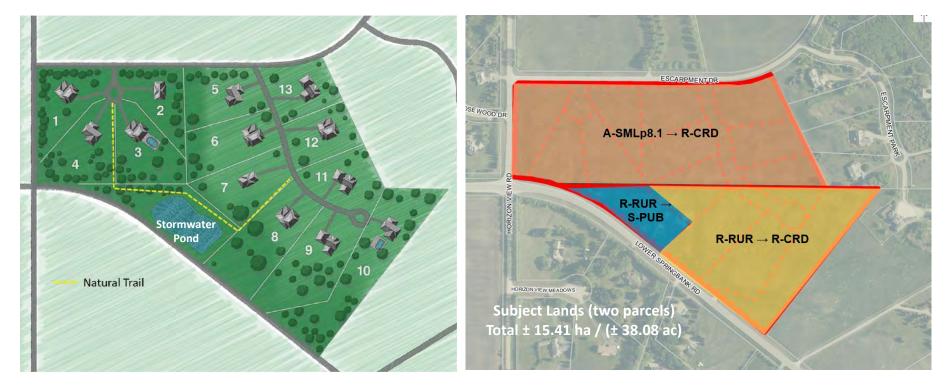

### Conceptual Scheme Proposal (PL20240162)

To adopt the "The Heights Conceptual Scheme" that provides a policy framework to guide future residential development, containing thirteen (13) residential lots ranging from 2 to 4 acres on ± 15.41 hectares (± 38.08 acres) of land.

### **Redesignation Proposal (PL20240191)**

To redesignate the subject lands from Agricultural, Small Parcel District (A-SMLp8.1) and Residential, Rural District (R-RUR), to Residential, Country Residential District (R-CRD) and Special, Public Service District (S-PUB), in order to facilitate the creation of 13 residential lots and 1 public utility lot.

## Proposed Development Concept (PL20240162)

## Redesignation (PL20240191)

#### Attachment A Man Set

 $R-RUR \rightarrow R-CRD$ 

ESCARPMENT DR

A-SMLp8.1  $\rightarrow$  R-CRD

R-RUR -

S-PUB

LOWER SPRINGBANK RD

ROSE WOOD DR

RD

HORIZON VIEW

HORIZON VIEW MEADOWS

To adopt "The Heights Conceptual Scheme" that provides policy framework to guide future residential development containing thirteen residential lots ranging from 2 to 4 acres on a 38.08 acres of land.

#### **Redesignation Proposal** (PL20240191)

To redesignate the subject lands from Agricultural, Small Parcel District (A-SMLp8.1) and Residential, Rural District (R-RUR), to Residential, Country Residential District (R-CRD) and Special, Public Service District (S-PUB), in order to facilitate the creation of 13 residential lots and 1 public utility lot.