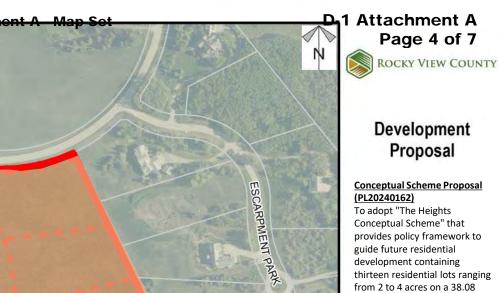

### Conceptual Scheme Proposal (PL20240162)

To adopt the "The Heights Conceptual Scheme" that provides a policy framework to guide future residential development, containing thirteen (13) residential lots ranging from 2 to 4 acres on ± 15.41 hectares (± 38.08 acres) of land.

### **Redesignation Proposal (PL20240191)**

To redesignate the subject lands from Agricultural, Small Parcel District (A-SMLp8.1) and Residential, Rural District (R-RUR), to Residential, Country Residential District (R-CRD) and Special, Public Service District (S-PUB), in order to facilitate the creation of 13 residential lots and 1 public utility lot.