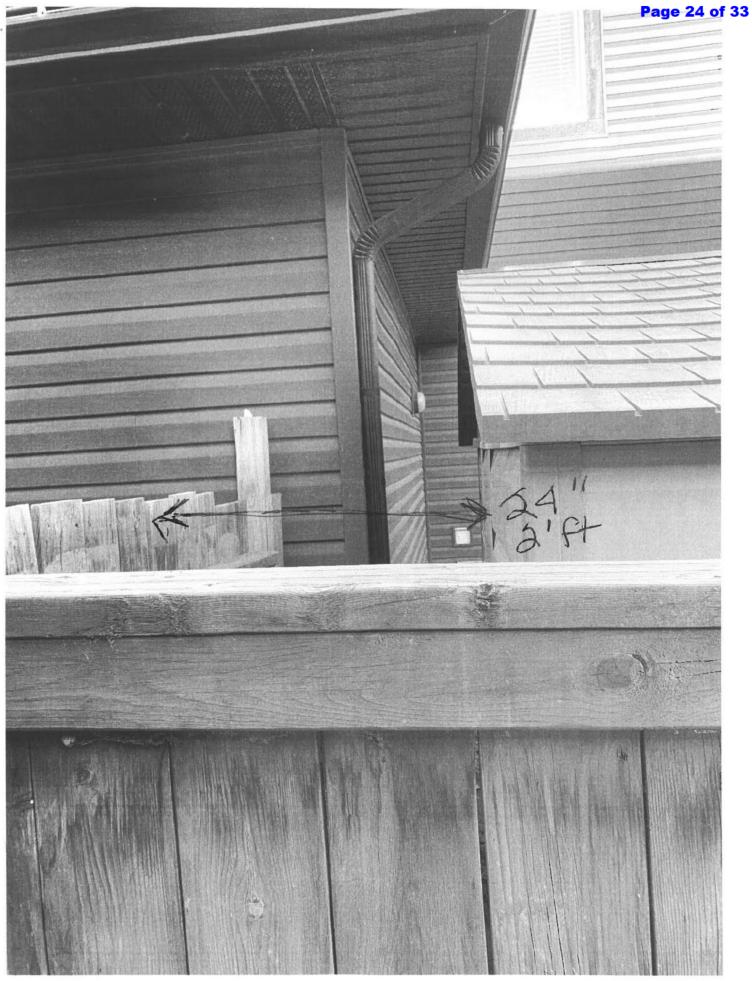

The appellant has listed several concerns as the reasons why they submitted the appeal and are summarized as:

- The shed was only placed in late 2020 and the shed has not had enough time to settle.
- The screws for the co-owned fence are located on the subject's side of the fence and are now completely inaccessible for fence repairs.
- The subject shed is only approximately 3 inches from the fence line and snow/ moisture falls directly onto the fence, which then falls into the appellant's yard. In the winter, this impedes their gate from properly opening.
- The subject shed can easily be moved to comply with setback regulations, as the subject's back yard is quite large.
- The property has been sold and the appellant does not want the new owners to be held liable for the relocation of the shed.

#### **VARIANCE SUMMARY:**

| Regulation     | Requirement                                                                                          | Proposed                          | Variance |
|----------------|------------------------------------------------------------------------------------------------------|-----------------------------------|----------|
| 2.5.2 (DC-85)  | Accessory buildings<br>are not permitted<br>within the front or<br>side yard of any<br>dwelling unit | Within side yard of dwelling unit | 100.00%  |
| 59.5(e)(ii)(2) | 0.60 m (1.96 m)                                                                                      | 0.20 m (0.65 ft.)                 | 66.66%   |

#### **VARIANCE SUMMARY:**

| Variance       | Requirement                                                                              | Proposed                          | Percentage (%) |
|----------------|------------------------------------------------------------------------------------------|-----------------------------------|----------------|
| 2.5.2 (DC-85)  | Accessory buildings are not permitted within the front or side yard of any dwelling unit | Within side yard of dwelling unit | 100.00%        |
| 59.5(e)(ii)(2) | 0.60 m (1.96 m)                                                                          | 0.20 m (0.65 ft.)                 | 66.66%         |