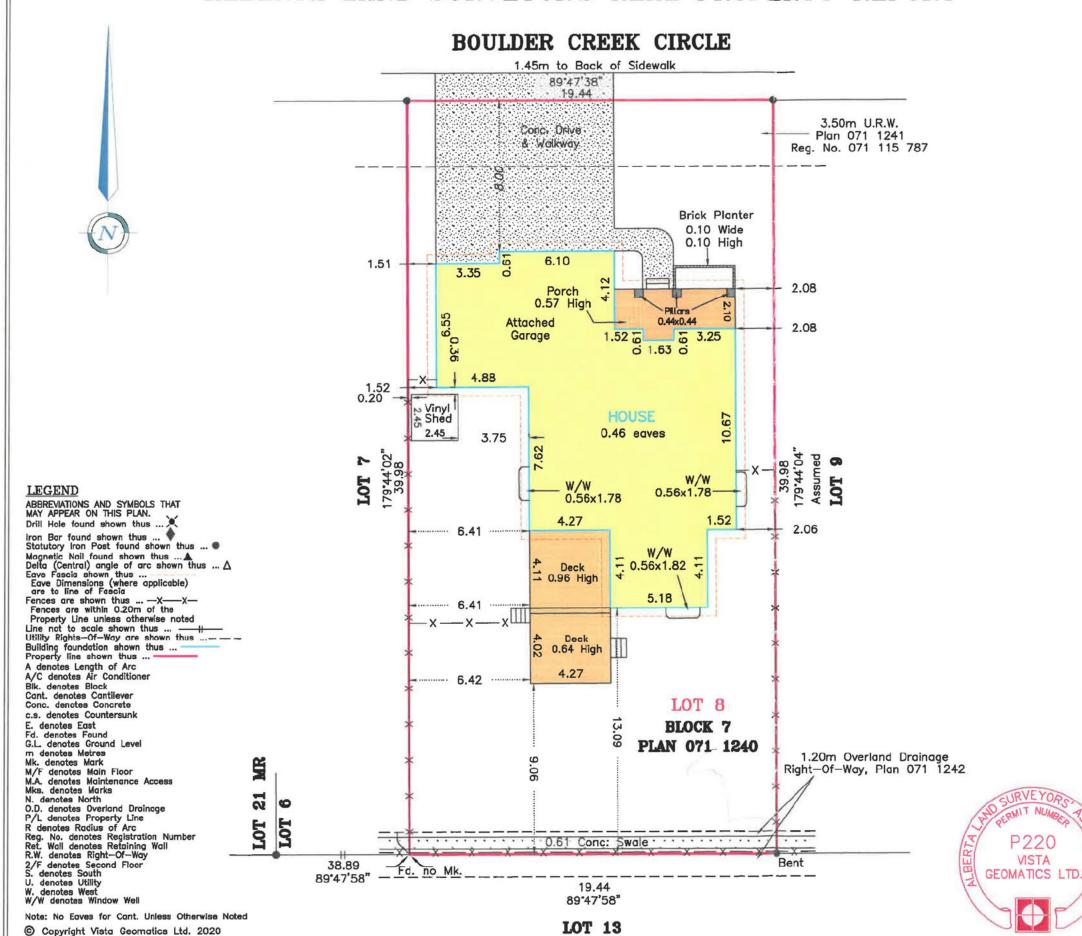

#### **VARIANCE SUMMARY:**

| Regulation     | Requirement                                                                                          | Proposed                          | Variance |
|----------------|------------------------------------------------------------------------------------------------------|-----------------------------------|----------|
| 2.5.2 (DC-85)  | Accessory buildings<br>are not permitted<br>within the front or<br>side yard of any<br>dwelling unit | Within side yard of dwelling unit | 100.00%  |
| 59.5(e)(ii)(2) | 0.60 m (1.96 m)                                                                                      | 0.20 m (0.65 ft.)                 | 66.66%   |

#### **VARIANCE SUMMARY:**

| Variance       | Requirement                                                                              | Proposed                          | Percentage (%) |
|----------------|------------------------------------------------------------------------------------------|-----------------------------------|----------------|
| 2.5.2 (DC-85)  | Accessory buildings are not permitted within the front or side yard of any dwelling unit | Within side yard of dwelling unit | 100.00%        |
| 59.5(e)(ii)(2) | 0.60 m (1.96 m)                                                                          | 0.20 m (0.65 ft.)                 | 66.66%         |

#### **Description:**

- 1. That the accessory building (existing shed, 6.00 m² (64.00 ft²) in area) shall be permitted to remain in the side yard setback of the property, in accordance with the Real Property Report prepared by Vista Geomatics Ltd., (File No.: 20095436) dated October 22, 2020.
  - i. That the minimum side yard setback requirement shall be relaxed from 0.60 m (1.96 ft.) to 0.20 m (0.65 ft.).

## DESCRIPTION OF PROPERTY

Alberta Land Surveyors

Lot(s) Block Plan 071 1240

- I, Dennis G. Clayton, Alberta Land Surveyor do hereby certify that this report was prepared and performed under my personal supervision and in accordance with the Manual of Standard Practice of the Alberta Land Surveyors' Association and supplements thereto. Accordingly within those standards and as of the date of this report, I am in the opinion that:
- 1. The Plan illustrates the boundaries of the Property, the improvements as defined in Part D, Section 8.5 of the Alberta Land Surveyors' Association's Manual of Standard Practice. registered easements and right-of-way affecting the extent of the title to the property;
- 2. The improvements are entirely within the boundaries of the
- property, except <u>nil</u>;
  3. No visible encroachments exist on the Property from any improvement situated on an adjacent property, \_\_\_; and; except \_\_\_\_\_nil
- 4. No visible encroachments exist on registered easements or rights-of-way affecting the extent of the property,
- 5. Title information is based on a title search dated
- September 25th A.D. 2020 C. of T. No. 141 221 095
  6. The dimensions shown relate to distances from Property boundaries to foundation walls at time of survey.
- 7. Distances are in metres and decimals thereof.
- 8. This document is not valid unless it bears an original signature (in blue ink) and a red Vista Geomatics Ltd. permit stamp.
- 9. Purpose: This Report has been prepared for the benefit of the Property owner, subsequent owners and any of their agents for the purpose of a real estate transaction. Copying is permitted only for the benefit of these parties. Where applicable, registered easements and utility rights of way affecting the extent of the property have been shown on the plan. Unless shown otherwise, property corner markers have not been placed during the survey for this report. The plan should not be used to establish boundaries due to the risk of misinterpretation or measurement error by the user. The information on this Real Property Report reflects the status of this property as of the date of survey only. Users are encouraged to have the Real Property Report updated for future requirements.
- 10. This survey was performed between the dates of: August 3, 2020 and October 2, 2020.
- 11. Property is subject to Restrictive Covenant Reg. No. 071 115 788 12. Property is subject to Caveat Reg. No. 071 115 793
- Re: Development Agreement Pursuant to Municipal Government Act 13. Property is subject to Restrictive Covenant Reg. No. 071 115 794
- 14. Property is subject to Restrictive Covenant Reg. No. 071 115 795
- 15. This survey is an update of Ref. Job No. 14065450

VISTA

| Dated this 22nd day of October                         | _ A.D. 2020.              |
|--------------------------------------------------------|---------------------------|
| MUNICIPAL ADDRESS:                                     |                           |
| 558 Boulder Creek Circle<br>Rocky View County, Alberta | Dennis G. Clayton, A.L.S. |
| CLIENT Carly Kurta                                     |                           |
| FILE NO. N/A                                           | Drawn: KC Checked: DC     |
| SCALE 1: 200                                           | V.G. FILE NO. 20095436    |