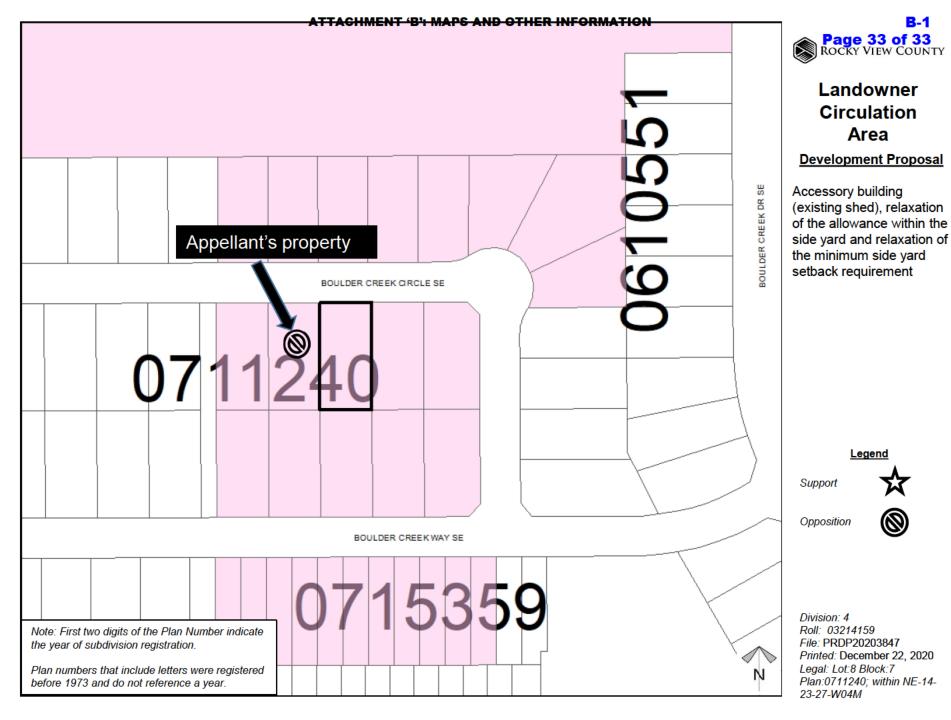

The lands are located within the hamlet of Langdon, within the Boulder Creek neighbourhood to the southeastern side of the Hamlet's area.

This matter is before the Subdivision and Development Appeal Board as a neighbour has appealed the decision granted by the Rocky View County Municipal Planning Commission. The neighbour filed on the final day of the appeal period due to the nature of the shed's location with respect to their property and fence line.

The appellant has listed several concerns as the reasons why they submitted the appeal and are summarized as:

- The shed was only placed in late 2020 and the shed has not had enough time to settle.
- The screws for the co-owned fence are located on the subject's side of the fence and are now completely inaccessible for fence repairs.
- The subject shed is only approximately 3 inches from the fence line and snow/ moisture falls directly onto the fence, which then falls into the appellant's yard. In the winter, this impedes their gate from properly opening.
- The subject shed can easily be moved to comply with setback regulations, as the subject's back yard is quite large.
- The property has been sold and the appellant does not want the new owners to be held liable for the relocation of the shed.