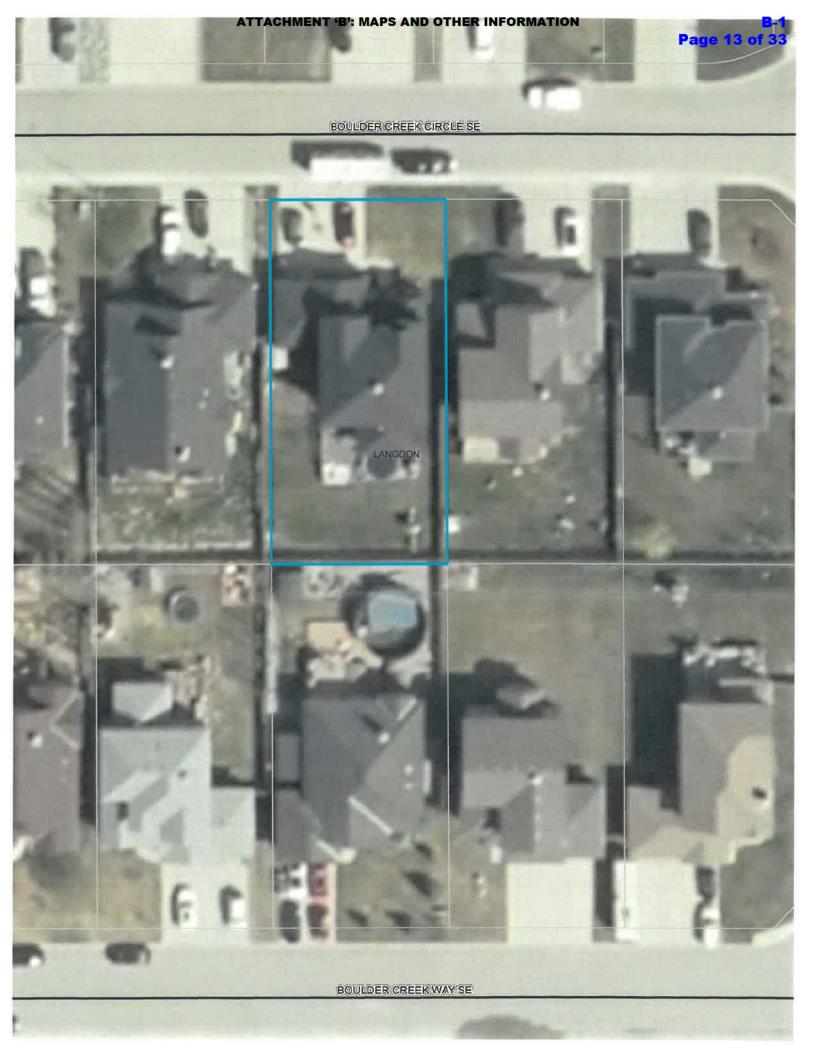

#### ATTACHMENT 'B': MAPS AND OTHER INFORMATION

| APPLICANT:                                 | OWNER:                              |  |
|--------------------------------------------|-------------------------------------|--|
| Ashley Sheedy                              | Carly Kurta                         |  |
| DATE APPLICATION RECEIVED:                 | DATE DEEMED COMPLETE:               |  |
| November 25, 2020                          | November 25, 2020                   |  |
| GROSS AREA: ± 0.07 hectares (± 0.19 acres) | LEGAL DESCRIPTION: NE-14-23-27-W04M |  |

The lands are located within the hamlet of Langdon, within the Boulder Creek neighbourhood to the southeastern side of the Hamlet's area.

This matter is before the Subdivision and Development Appeal Board as a neighbour has appealed the decision granted by the Rocky View County Municipal Planning Commission. The neighbour filed on the final day of the appeal period due to the nature of the shed's location with respect to their property and fence line.