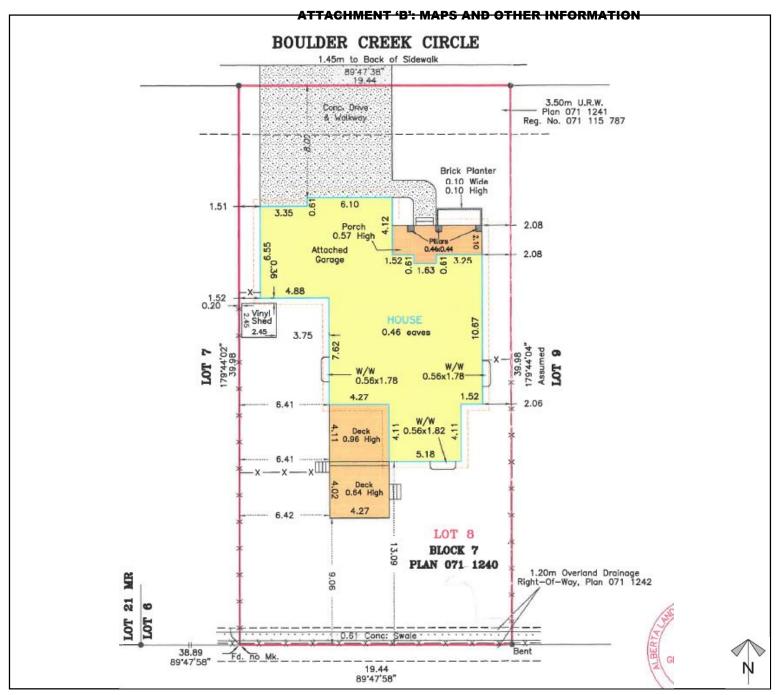

## DESCRIPTION OF PROPERTY

Alberta Land Surveyors

Lot(s) Block Plan 071 1240

- I, Dennis G. Clayton, Alberta Land Surveyor do hereby certify that this report was prepared and performed under my personal supervision and in accordance with the Manual of Standard Practice of the Alberta Land Surveyors' Association and supplements thereto. Accordingly within those standards and as of the date of this report, I am in the opinion that:
- 1. The Plan illustrates the boundaries of the Property, the improvements as defined in Part D, Section 8.5 of the Alberta Land Surveyors' Association's Manual of Standard Practice. registered easements and right-of-way affecting the extent of the title to the property;
- 2. The improvements are entirely within the boundaries of the
- property, except <u>nil</u>;
  3. No visible encroachments exist on the Property from any improvement situated on an adjacent property, \_\_\_; and; except \_\_\_\_\_nil
- 4. No visible encroachments exist on registered easements or rights-of-way affecting the extent of the property,
- 5. Title information is based on a title search dated
- September 25th A.D. 2020 C. of T. No. 141 221 095
  6. The dimensions shown relate to distances from Property boundaries to foundation walls at time of survey.
- 7. Distances are in metres and decimals thereof.
- 8. This document is not valid unless it bears an original signature (in blue ink) and a red Vista Geomatics Ltd. permit stamp.
- 9. Purpose: This Report has been prepared for the benefit of the Property owner, subsequent owners and any of their agents for the purpose of a real estate transaction. Copying is permitted only for the benefit of these parties. Where applicable, registered easements and utility rights of way affecting the extent of the property have been shown on the plan. Unless shown otherwise, property corner markers have not been placed during the survey for this report. The plan should not be used to establish boundaries due to the risk of misinterpretation or measurement error by the user. The information on this Real Property Report reflects the status of this property as of the date of survey only. Users are encouraged to have the Real Property Report updated for future requirements.
- 10. This survey was performed between the dates of: August 3, 2020 and October 2, 2020.
- 11. Property is subject to Restrictive Covenant Reg. No. 071 115 788 12. Property is subject to Caveat Reg. No. 071 115 793
- Re: Development Agreement Pursuant to Municipal Government Act 13. Property is subject to Restrictive Covenant Reg. No. 071 115 794
- 14. Property is subject to Restrictive Covenant Reg. No. 071 115 795
- 15. This survey is an update of Ref. Job No. 14065450

VISTA

| Dated this 22nd day of October                         | _ A.D. 2020.              |
|--------------------------------------------------------|---------------------------|
| MUNICIPAL ADDRESS:                                     |                           |
| 558 Boulder Creek Circle<br>Rocky View County, Alberta | Dennis G. Clayton, A.L.S. |
| CLIENT Carly Kurta                                     |                           |
| FILE NO. N/A                                           | Drawn: KC Checked: DC     |
| SCALE 1: 200                                           | V.G. FILE NO. 20095436    |

#### **Description:**

- 1. That the accessory building (existing shed, 6.00 m² (64.00 ft²) in area) shall be permitted to remain in the side yard setback of the property, in accordance with the Real Property Report prepared by Vista Geomatics Ltd., (File No.: 20095436) dated October 22, 2020.
  - i. That the minimum side yard setback requirement shall be relaxed from 0.60 m (1.96 ft.) to 0.20 m (0.65 ft.).