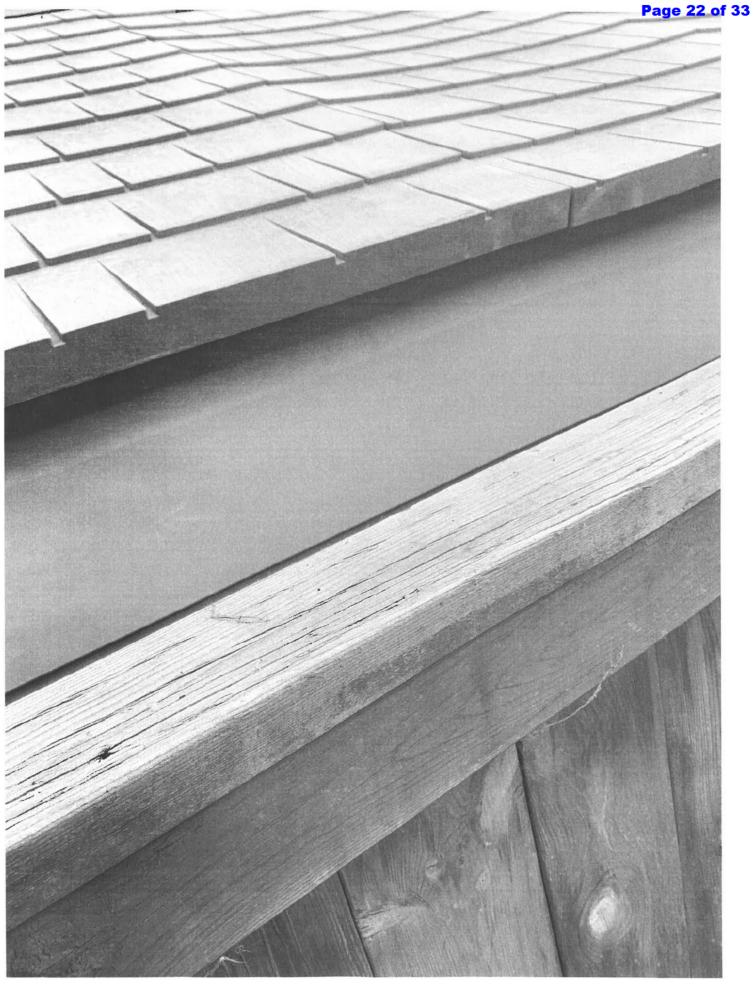

The appellant has listed several concerns as the reasons why they submitted the appeal and are summarized as:

- The shed was only placed in late 2020 and the shed has not had enough time to settle.
- The screws for the co-owned fence are located on the subject's side of the fence and are now completely inaccessible for fence repairs.
- The subject shed is only approximately 3 inches from the fence line and snow/ moisture falls directly onto the fence, which then falls into the appellant's yard. In the winter, this impedes their gate from properly opening.
- The subject shed can easily be moved to comply with setback regulations, as the subject's back yard is quite large.
- The property has been sold and the appellant does not want the new owners to be held liable for the relocation of the shed.