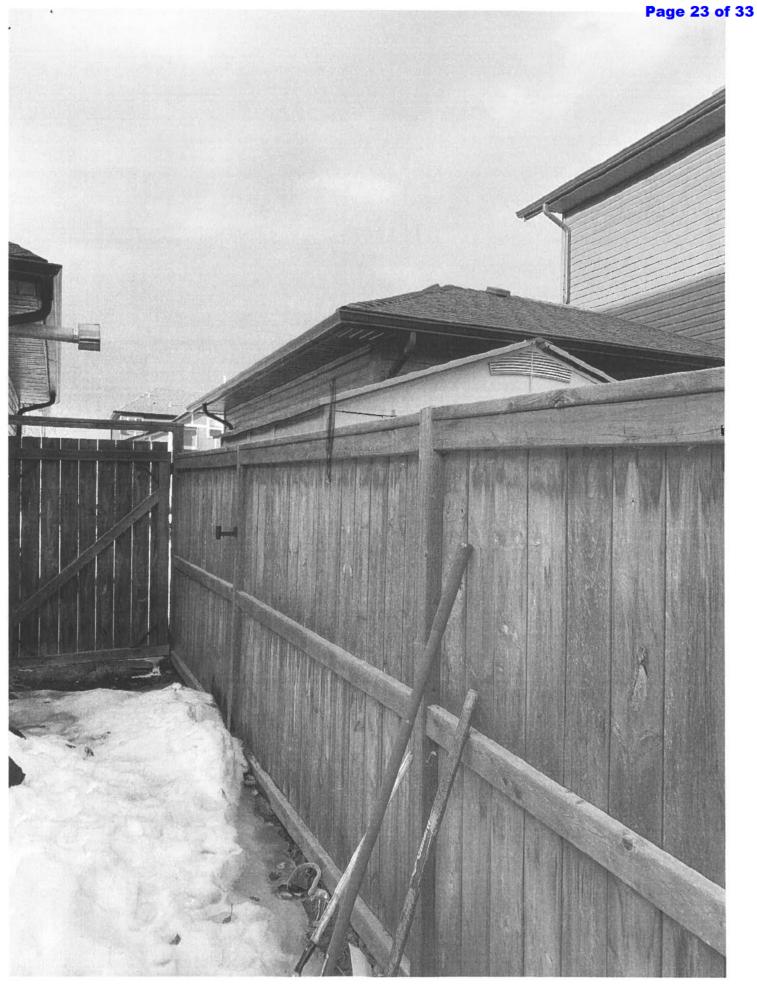

The appellant has listed several concerns as the reasons why they submitted the appeal and are summarized as:

- The shed was only placed in late 2020 and the shed has not had enough time to settle.
- The screws for the co-owned fence are located on the subject's side of the fence and are now completely inaccessible for fence repairs.
- The subject shed is only approximately 3 inches from the fence line and snow/ moisture falls directly onto the fence, which then falls into the appellant's yard. In the winter, this impedes their gate from properly opening.
- The subject shed can easily be moved to comply with setback regulations, as the subject's back yard is quite large.
- The property has been sold and the appellant does not want the new owners to be held liable for the relocation of the shed.

#### **VARIANCE SUMMARY:**

| Regulation     | Requirement                                                                                          | Proposed                          | Variance |
|----------------|------------------------------------------------------------------------------------------------------|-----------------------------------|----------|
| 2.5.2 (DC-85)  | Accessory buildings<br>are not permitted<br>within the front or<br>side yard of any<br>dwelling unit | Within side yard of dwelling unit | 100.00%  |
| 59.5(e)(ii)(2) | 0.60 m (1.96 m)                                                                                      | 0.20 m (0.65 ft.)                 | 66.66%   |

#### **VARIANCE SUMMARY:**

| Variance       | Requirement                                                                              | Proposed                          | Percentage (%) |
|----------------|------------------------------------------------------------------------------------------|-----------------------------------|----------------|
| 2.5.2 (DC-85)  | Accessory buildings are not permitted within the front or side yard of any dwelling unit | Within side yard of dwelling unit | 100.00%        |
| 59.5(e)(ii)(2) | 0.60 m (1.96 m)                                                                          | 0.20 m (0.65 ft.)                 | 66.66%         |