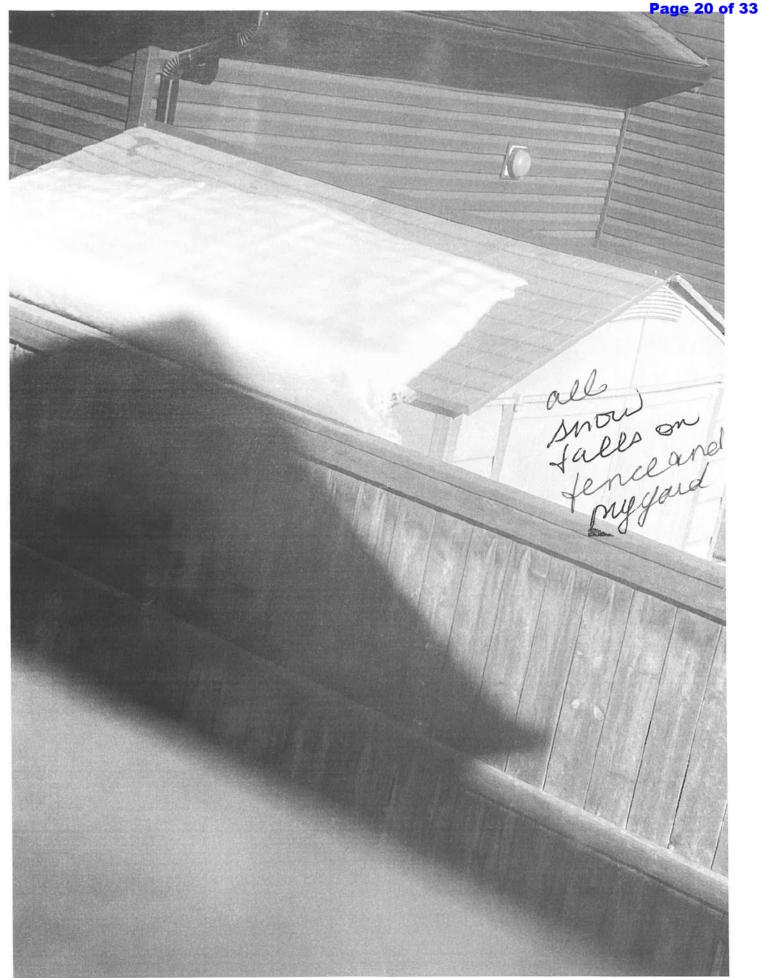

The appellant has listed several concerns as the reasons why they submitted the appeal and are summarized as:

- The shed was only placed in late 2020 and the shed has not had enough time to settle.
- The screws for the co-owned fence are located on the subject's side of the fence and are now completely inaccessible for fence repairs.
- The subject shed is only approximately 3 inches from the fence line and snow/ moisture falls directly onto the fence, which then falls into the appellant's yard. In the winter, this impedes their gate from properly opening.
- The subject shed can easily be moved to comply with setback regulations, as the subject's back yard is quite large.
- The property has been sold and the appellant does not want the new owners to be held liable for the relocation of the shed.