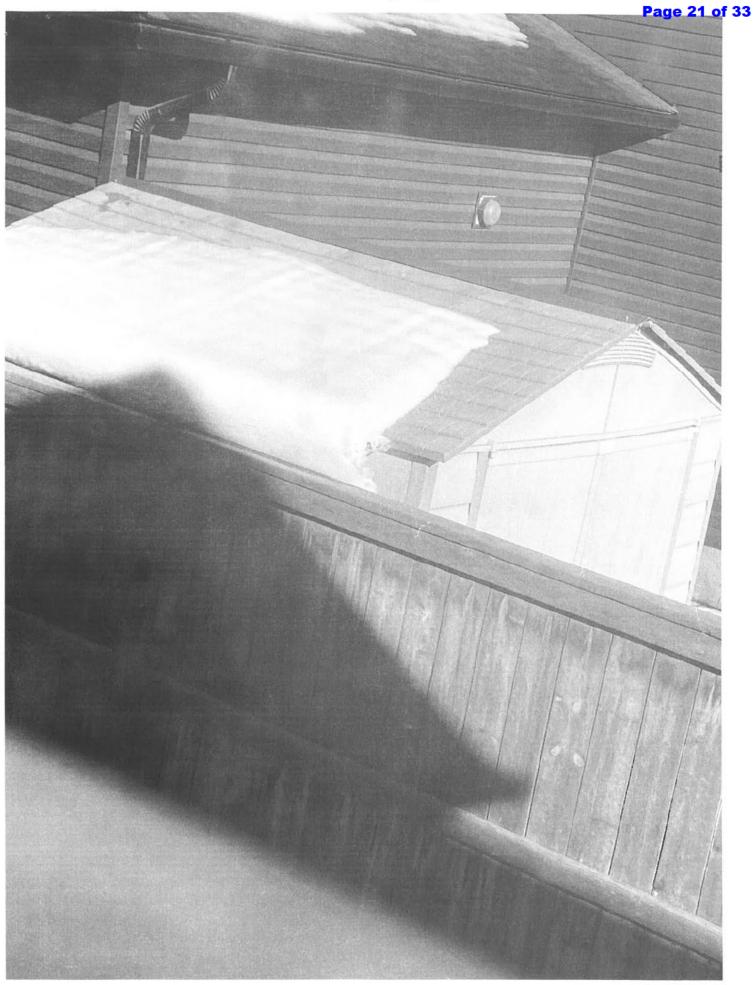

The appellant has listed several concerns as the reasons why they submitted the appeal and are summarized as:

- The shed was only placed in late 2020 and the shed has not had enough time to settle.
- The screws for the co-owned fence are located on the subject's side of the fence and are now completely inaccessible for fence repairs.
- The subject shed is only approximately 3 inches from the fence line and snow/ moisture falls directly onto the fence, which then falls into the appellant's yard. In the winter, this impedes their gate from properly opening.
- The subject shed can easily be moved to comply with setback regulations, as the subject's back yard is quite large.
- The property has been sold and the appellant does not want the new owners to be held liable for the relocation of the shed.