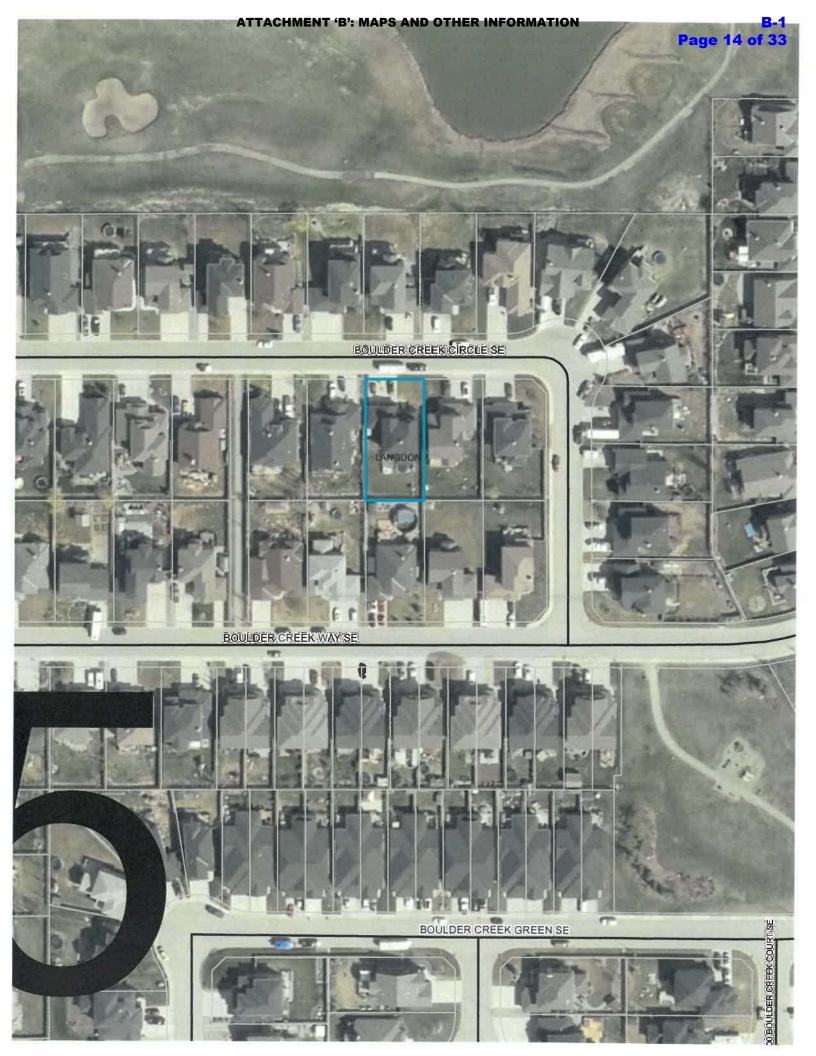

The lands are located within the hamlet of Langdon, within the Boulder Creek neighbourhood to the southeastern side of the Hamlet's area.

This matter is before the Subdivision and Development Appeal Board as a neighbour has appealed the decision granted by the Rocky View County Municipal Planning Commission. The neighbour filed on the final day of the appeal period due to the nature of the shed's location with respect to their property and fence line.

#### **AIR PHOTO & DEVELOPMENT CONTEXT:**

#### ATTACHMENT 'B': MAPS AND OTHER INFORMATION

| APPLICANT:                                 | OWNER:                              |  |
|--------------------------------------------|-------------------------------------|--|
| Ashley Sheedy                              | Carly Kurta                         |  |
| DATE APPLICATION RECEIVED:                 | DATE DEEMED COMPLETE:               |  |
| November 25, 2020                          | November 25, 2020                   |  |
| GROSS AREA: ± 0.07 hectares (± 0.19 acres) | LEGAL DESCRIPTION: NE-14-23-27-W04M |  |