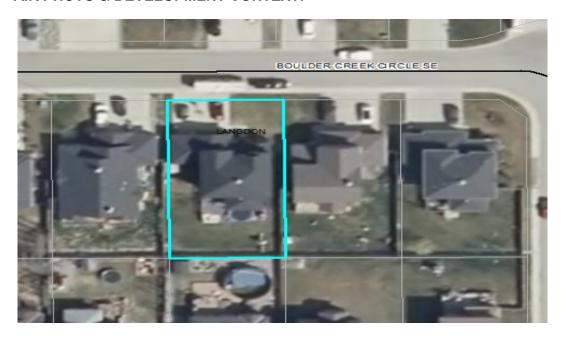

#### **AIR PHOTO & DEVELOPMENT CONTEXT:**

The lands are located within the hamlet of Langdon, within the Boulder Creek neighbourhood to the southeastern side of the Hamlet's area.

This matter is before the Subdivision and Development Appeal Board as a neighbour has appealed the decision granted by the Rocky View County Municipal Planning Commission. The neighbour filed on the final day of the appeal period due to the nature of the shed's location with respect to their property and fence line.

**GENERAL LOCATION:** Located in the hamlet of Langdon

LAND USE DESIGNATION: Direct Control-85 Cell 1

**EXECUTIVE SUMMARY:** The applicants submitted this application in order to bring the property into compliance prior to the sale of the residence. The shed was originally placed in late 2020 and was placed within the side yard setback of the property. In order to fully bring the property into compliance either a development permit needed to be obtained, or the shed be moved to meet the minimum side yard setbacks.