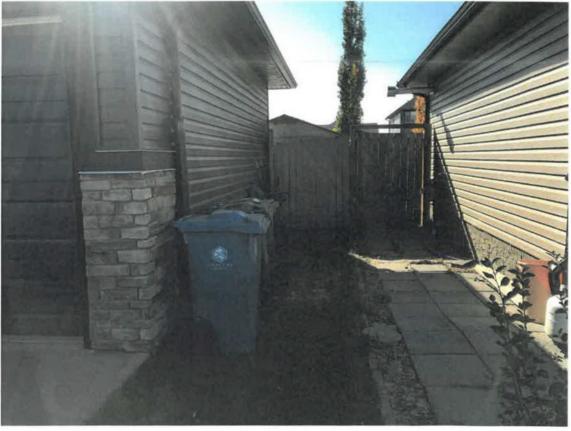

The appellant has listed several concerns as the reasons why they submitted the appeal and are summarized as:

- The shed was only placed in late 2020 and the shed has not had enough time to settle.
- The screws for the co-owned fence are located on the subject's side of the fence and are now completely inaccessible for fence repairs.
- The subject shed is only approximately 3 inches from the fence line and snow/ moisture falls directly onto the fence, which then falls into the appellant's yard. In the winter, this impedes their gate from properly opening.
- The subject shed can easily be moved to comply with setback regulations, as the subject's back yard is quite large.
- The property has been sold and the appellant does not want the new owners to be held liable for the relocation of the shed.

LAND USE DESIGNATION: Direct Control District 85 (DC-85).

**EXECUTIVE SUMMARY:** This application is for an accessory building, approximately 6.00

m²

(64.00 ft<sup>2</sup>) which is located within the side yard of the property and within the side yard setback. The shed is small in height and does not appear to negatively impact adjacent parcels, through the blocking of light or of sightlines.