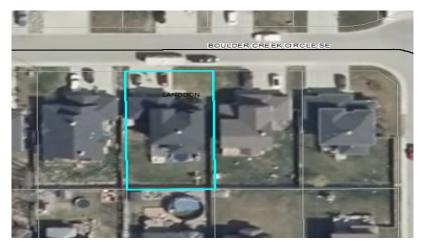

#### **AIR PHOTO & DEVELOPMENT CONTEXT:**

**APPLICATION:** The proposal is for an accessory building (existing shed), relaxation of the allowance within the side yard and relaxation of the minimum side yard setback requirement

**GENERAL LOCATION:** Located within the hamlet of Langdon.

LAND USE DESIGNATION: Direct Control District 85 (DC-85).

**EXECUTIVE SUMMARY:** This application is for an accessory building, approximately 6.00

m²

(64.00 ft<sup>2</sup>) which is located within the side yard of the property and within the side yard setback. The shed is small in height and does not appear to negatively impact adjacent parcels, through the blocking of light or of sightlines.