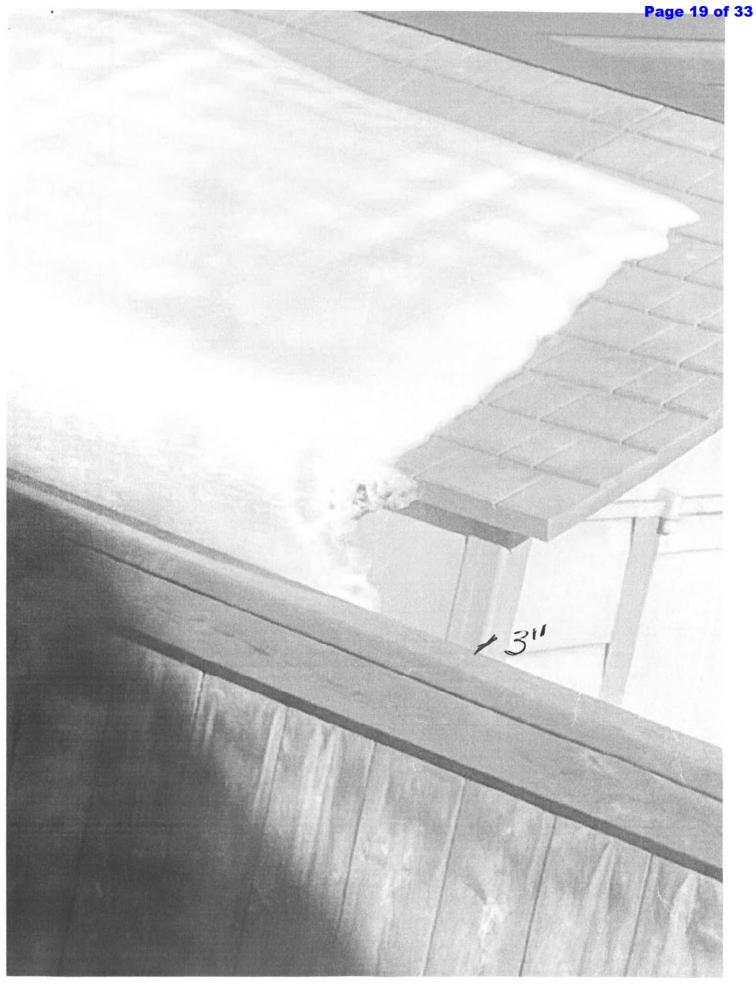

The appellant has listed several concerns as the reasons why they submitted the appeal and are summarized as:

- The shed was only placed in late 2020 and the shed has not had enough time to settle.
- The screws for the co-owned fence are located on the subject's side of the fence and are now completely inaccessible for fence repairs.
- The subject shed is only approximately 3 inches from the fence line and snow/ moisture falls directly onto the fence, which then falls into the appellant's yard. In the winter, this impedes their gate from properly opening.
- The subject shed can easily be moved to comply with setback regulations, as the subject's back yard is quite large.
- The property has been sold and the appellant does not want the new owners to be held liable for the relocation of the shed.

#### **VARIANCE SUMMARY:**

| Regulation     | Requirement                                                                                          | Proposed                          | Variance |
|----------------|------------------------------------------------------------------------------------------------------|-----------------------------------|----------|
| 2.5.2 (DC-85)  | Accessory buildings<br>are not permitted<br>within the front or<br>side yard of any<br>dwelling unit | Within side yard of dwelling unit | 100.00%  |
| 59.5(e)(ii)(2) | 0.60 m (1.96 m)                                                                                      | 0.20 m (0.65 ft.)                 | 66.66%   |

#### **VARIANCE SUMMARY:**

| Variance       | Requirement                                                                              | Proposed                          | Percentage (%) |
|----------------|------------------------------------------------------------------------------------------|-----------------------------------|----------------|
| 2.5.2 (DC-85)  | Accessory buildings are not permitted within the front or side yard of any dwelling unit | Within side yard of dwelling unit | 100.00%        |
| 59.5(e)(ii)(2) | 0.60 m (1.96 m)                                                                          | 0.20 m (0.65 ft.)                 | 66.66%         |