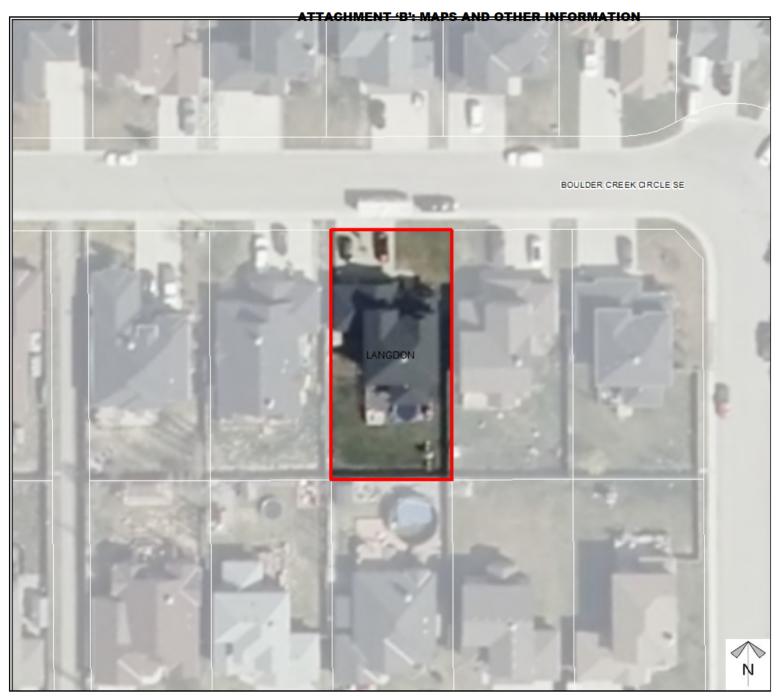

#### **AIR PHOTO & DEVELOPMENT CONTEXT:**

The lands are located within the hamlet of Langdon, within the Boulder Creek neighbourhood to the southeastern side of the Hamlet's area.

This matter is before the Subdivision and Development Appeal Board as a neighbour has appealed the decision granted by the Rocky View County Municipal Planning Commission. The neighbour filed on the final day of the appeal period due to the nature of the shed's location with respect to their property and fence line.

**GENERAL LOCATION:** Located in the hamlet of Langdon

LAND USE DESIGNATION: Direct Control-85 Cell 1

**EXECUTIVE SUMMARY:** The applicants submitted this application in order to bring the property into compliance prior to the sale of the residence. The shed was originally placed in late 2020 and was placed within the side yard setback of the property. In order to fully bring the property into compliance either a development permit needed to be obtained, or the shed be moved to meet the minimum side yard setbacks.