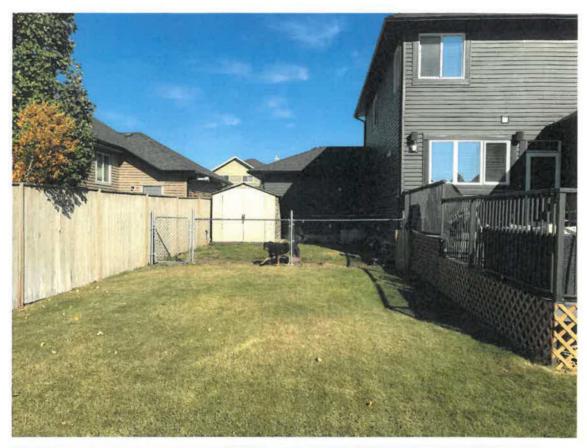

The appellant has listed several concerns as the reasons why they submitted the appeal and are summarized as:

- The shed was only placed in late 2020 and the shed has not had enough time to settle.
- The screws for the co-owned fence are located on the subject's side of the fence and are now completely inaccessible for fence repairs.
- The subject shed is only approximately 3 inches from the fence line and snow/ moisture falls directly onto the fence, which then falls into the appellant's yard. In the winter, this impedes their gate from properly opening.
- The subject shed can easily be moved to comply with setback regulations, as the subject's back yard is quite large.
- The property has been sold and the appellant does not want the new owners to be held liable for the relocation of the shed.

LAND USE DESIGNATION: Direct Control District 85 (DC-85).

**EXECUTIVE SUMMARY:** This application is for an accessory building, approximately 6.00

m²

(64.00 ft<sup>2</sup>) which is located within the side yard of the property and within the side yard setback. The shed is small in height and does not appear to negatively impact adjacent parcels, through the blocking of light or of sightlines.