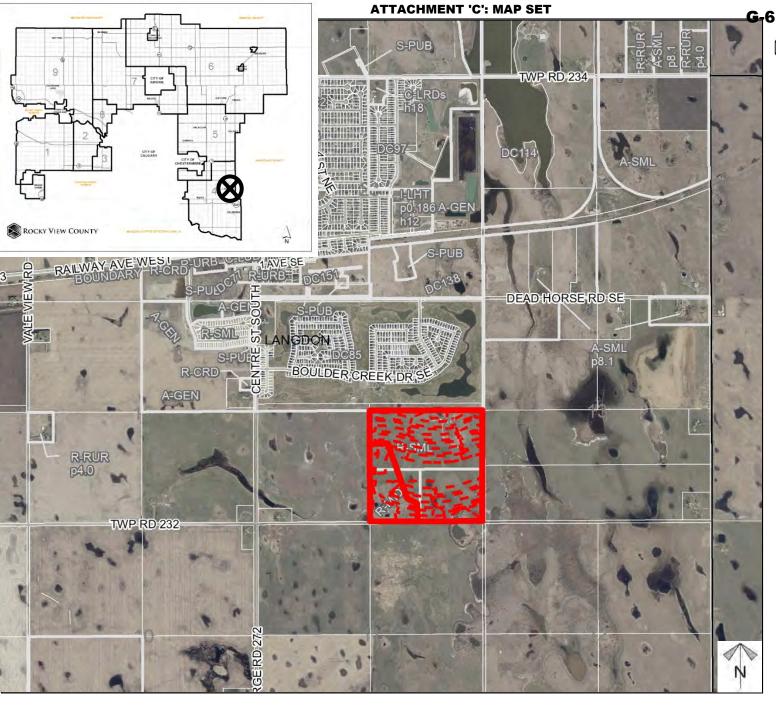

## Location & Context

## Policy Amendment Proposal

To amend the Settler's Green Conceptual Scheme, in order to reduce the industrial area, increase residential and commercial area, and replace a portion of open space with a watercourse.

Division: 4
Roll: 03214001 & 03214009
File: PL20210008
Legal: SE-14-23-27-W04M