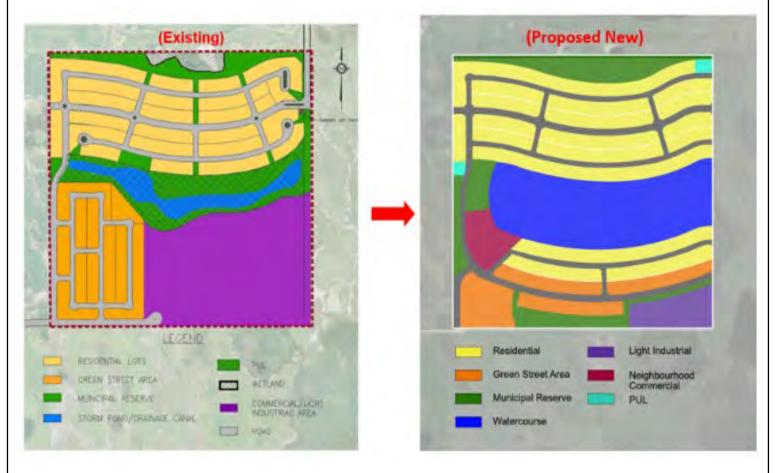

# Settler's Green Conceptual Scheme (Development Concept)

### Setter's Green Conceptual Scheme

### Policy Amendment Proposal

To amend the Settler's Green Conceptual Scheme, in order to reduce the industrial area, increase residential and commercial area, and replace a portion of open space with a watercourse.

## Proposed New Development Concept