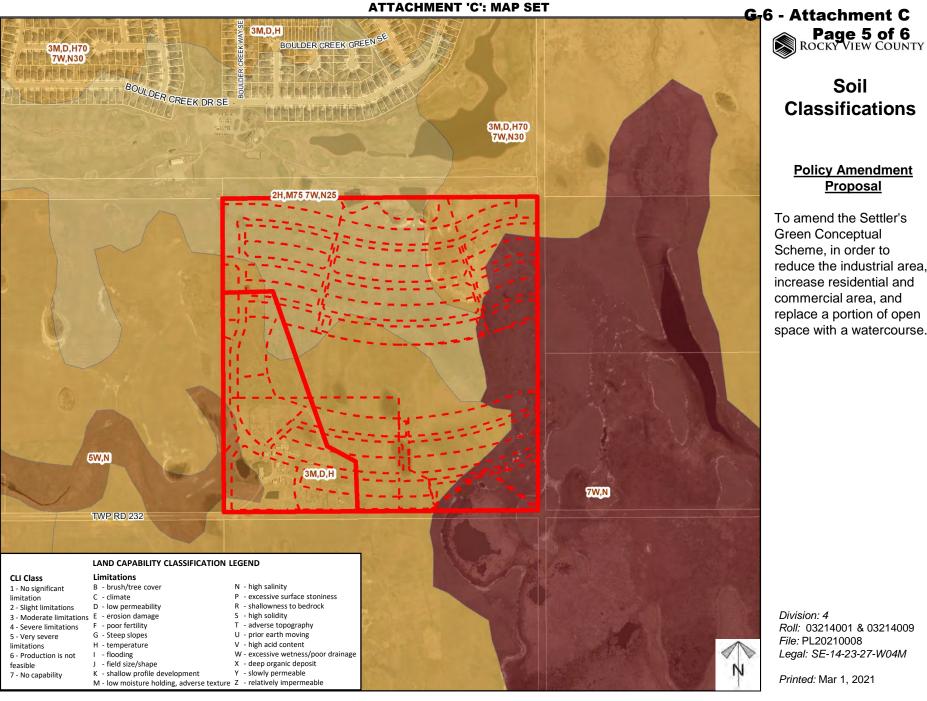

Soil **Classifications** 

#### **Policy Amendment Proposal**

To amend the Settler's **Green Conceptual** Scheme, in order to reduce the industrial area, increase residential and commercial area, and replace a portion of open space with a watercourse.

Division: 4 Roll: 03214001 & 03214009 File: PL20210008

Legal: SE-14-23-27-W04M

**ATTACHMENT 'C': MAP SET** DEAD HORSE RD SE 0713621 0810411 9111430 0810411 9210089 TWP RD 232 RGE RD 272 Note: First two digits of the Plan Number indicate the year of subdivision registration. Plan numbers that include letters were registered before 1973 and do not reference a year.