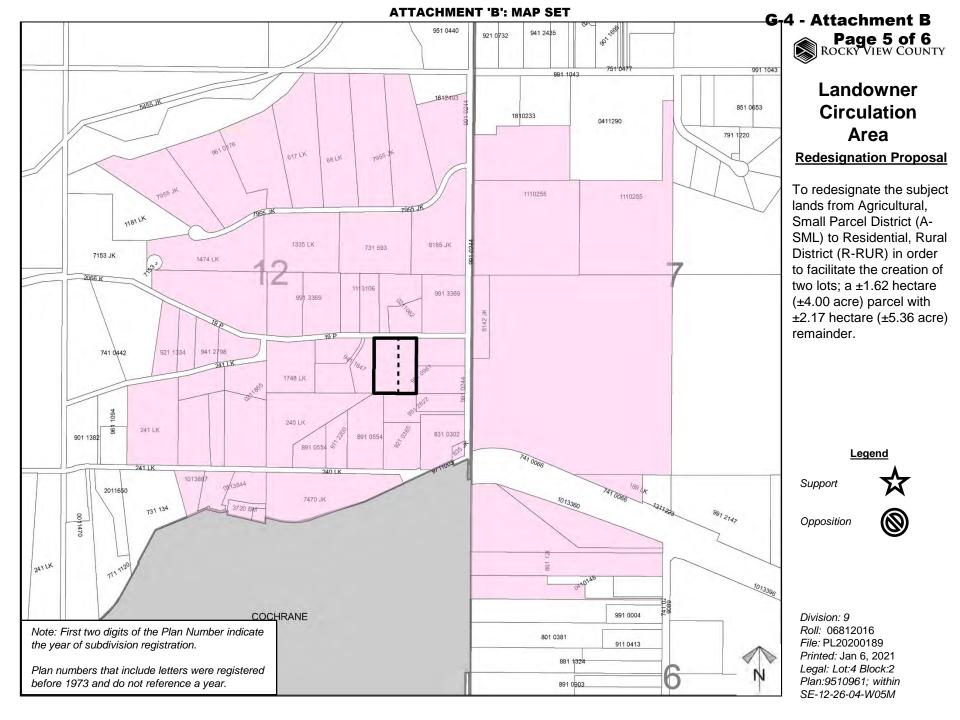

## **Redesignation Proposal**

To redesignate the subject lands from Agricultural, Small Parcel District (A-SML) to Residential, Rural District (R-RUR) in order to facilitate the creation of two lots; a  $\pm$ 1.62 hectare ( $\pm$ 4.00 acre) parcel with  $\pm$ 2.17 hectare ( $\pm$ 5.36 acre) remainder.

Division: 9 Roll: 06812016 File: PL20200189 Printed: Jan 6, 2021 Legal: Lot:4 Block:2 Plan:9510961; within SE-12-26-04-W05M