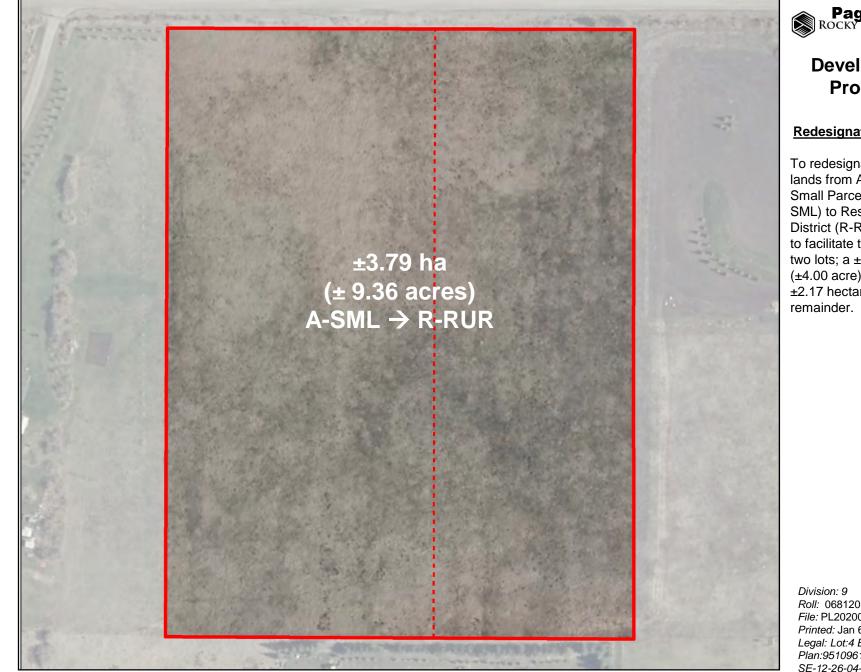

# **G**<sub>1</sub>4 - Attachment B Page 2 of 6 ROCKY VIEW COUNTY

# Development Proposal

## **Redesignation Proposal**

To redesignate the subject lands from Agricultural, Small Parcel District (A-SML) to Residential, Rural District (R-RUR) in order to facilitate the creation of two lots; a ±1.62 hectare (±4.00 acre) parcel with ±2.17 hectare (±5.36 acre)

Roll: 06812016 File: PL20200189 Printed: Jan 6, 2021 Legal: Lot:4 Block:2 Plan:9510961; within SE-12-26-04-W05M