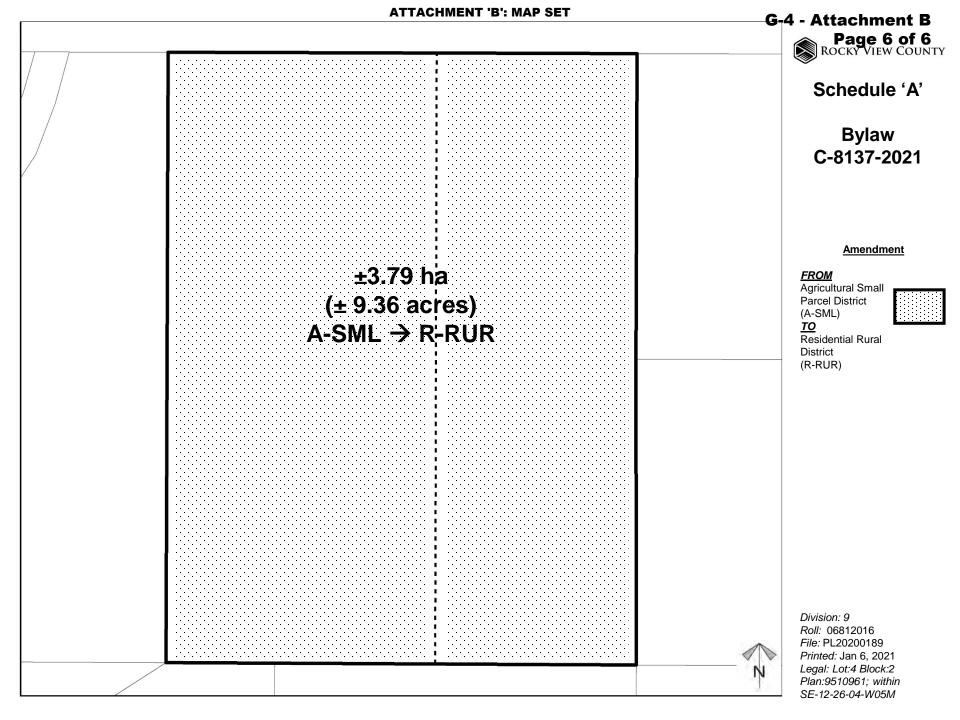

## **Redesignation Proposal**

To redesignate the subject lands from Agricultural, Small Parcel District (A-SML) to Residential, Rural District (R-RUR) in order to facilitate the creation of two lots; a  $\pm$ 1.62 hectare ( $\pm$ 4.00 acre) parcel with  $\pm$ 2.17 hectare ( $\pm$ 5.36 acre) remainder.

Division: 9 Roll: 06812016 File: PL20200189 Printed: Jan 6, 2021 Legal: Lot:4 Block:2 Plan:9510961; within SE-12-26-04-W05M