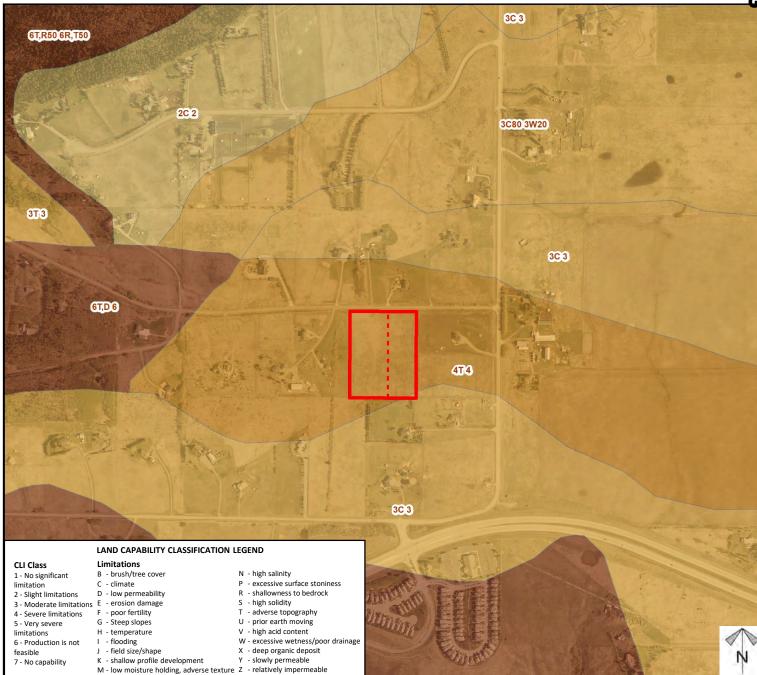

# Soil Classifications

#### **Redesignation Proposal**

To redesignate the subject lands from Agricultural, Small Parcel District (A-SML) to Residential, Rural District (R-RUR) in order to facilitate the creation of two lots; a  $\pm$ 1.62 hectare ( $\pm$ 4.00 acre) parcel with  $\pm$ 2.17 hectare ( $\pm$ 5.36 acre) remainder.

Division: 9 Roll: 06812016 File: PL20200189 Printed: Jan 6, 2021 Legal: Lot:4 Block:2 Plan:9510961; within SE-12-26-04-W05M