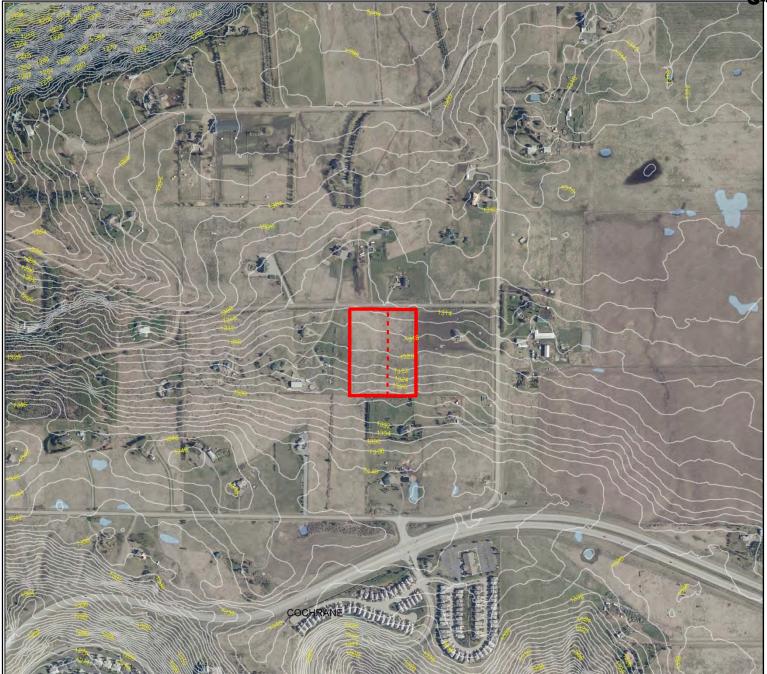

## G-4 - Attachment B Page 3 of 6 ROCKY VIEW COUNTY

# Environmental

## **Redesignation Proposal**

To redesignate the subject lands from Agricultural, Small Parcel District (A-SML) to Residential, Rural District (R-RUR) in order to facilitate the creation of two lots; a  $\pm$ 1.62 hectare ( $\pm$ 4.00 acre) parcel with  $\pm$ 2.17 hectare ( $\pm$ 5.36 acre) remainder.

- Surface Water

Division: 9 Roll: 06812016 File: PL20200189 Printed: Jan 6, 2021 Legal: Lot:4 Block:2 Plan:9510961; within SE-12-26-04-W05M