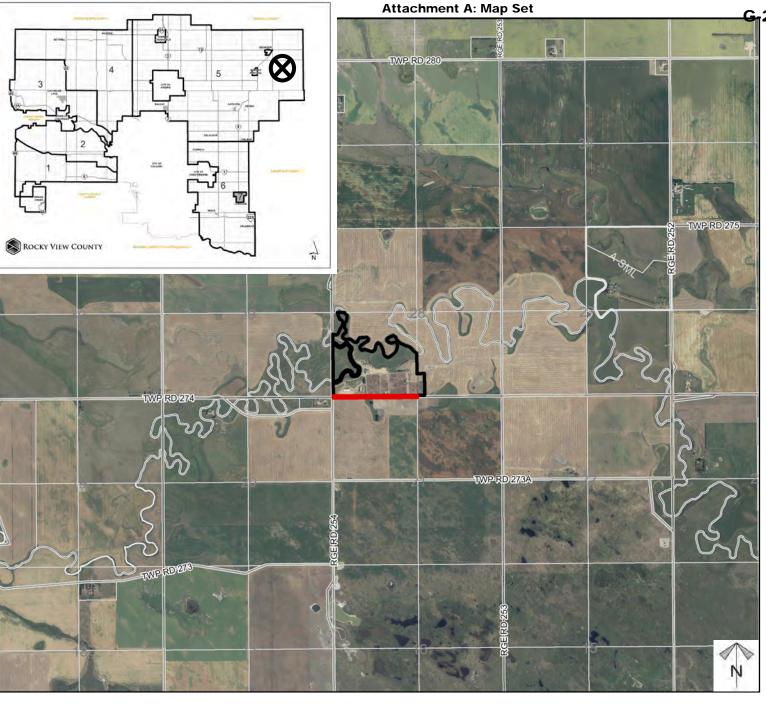

# C-2 - Attachment A Page 1 of 5 ROCKY VIEW COUNTY

### Location & Context

#### **Road Closure Proposal**

To close a  $\pm$  1.625 hectare ( $\pm$  4.02 acre) portion of undeveloped road allowance located north of NW-21-27-25-W04M for the purpose of consolidation with S-28-27-25-W4M.