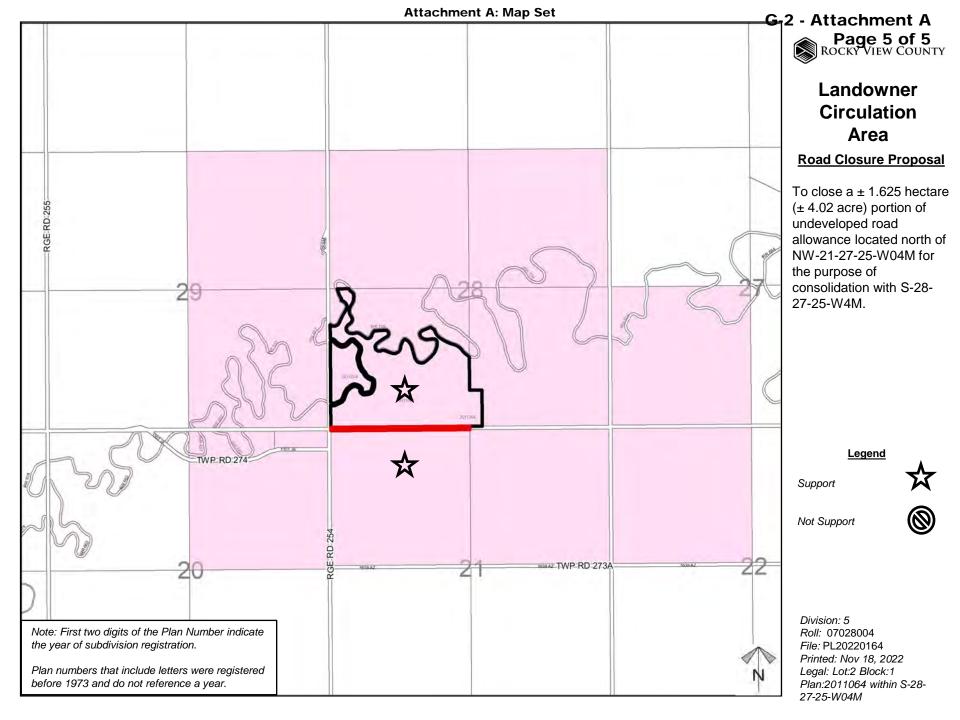

#### **Road Closure Proposal**

To close a  $\pm$  1.625 hectare ( $\pm$  4.02 acre) portion of undeveloped road allowance located north of NW-21-27-25-W04M for the purpose of consolidation with S-28-27-25-W4M.