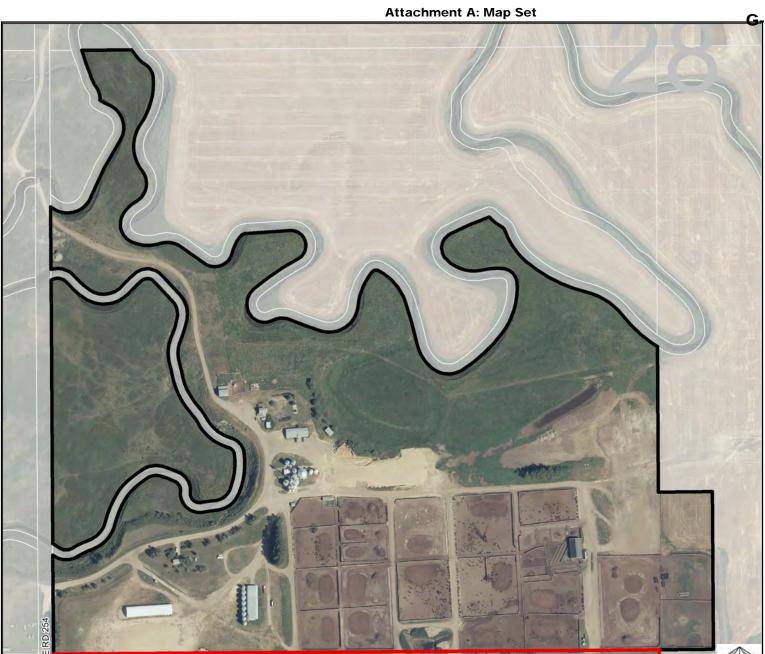

2 - Attachment A

Page 2 of 5

ROCKY VIEW COUNTY

### **Road Closure Proposal**

To close a  $\pm$  1.625 hectare ( $\pm$  4.02 acre) portion of undeveloped road allowance located north of NW-21-27-25-W04M for the purpose of consolidation with S-28-27-25-W4M.