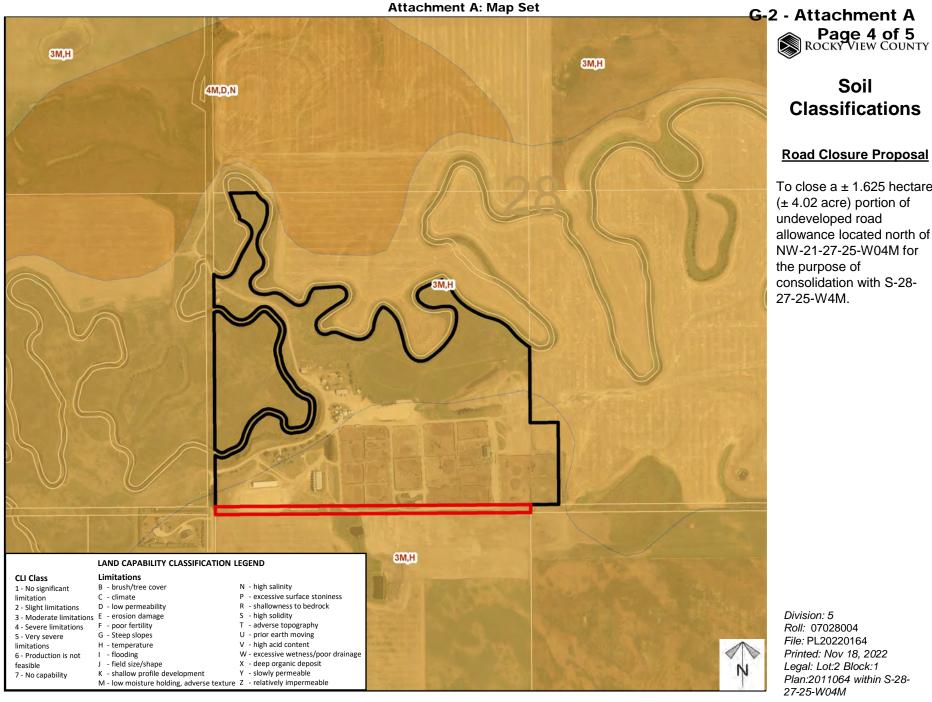

Soil **Classifications** 

#### **Road Closure Proposal**

To close a ± 1.625 hectare (± 4.02 acre) portion of undeveloped road allowance located north of NW-21-27-25-W04M for the purpose of consolidation with S-28-27-25-W4M.