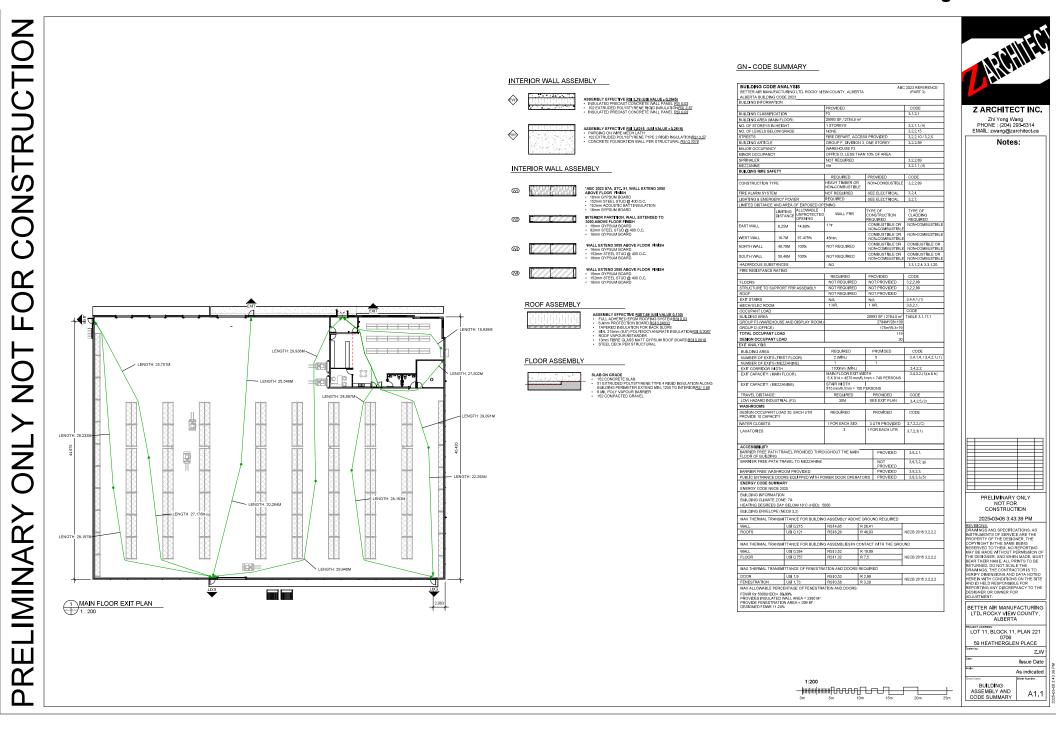

## **59 HEATHERGLEN PLACE**

| GENERAL         |                                      |  |  |  |
|-----------------|--------------------------------------|--|--|--|
| G1.1            | COVER PAGE                           |  |  |  |
|                 |                                      |  |  |  |
| ARCHITECTURAL   |                                      |  |  |  |
| A1.1            | BUILDING ASSEMBLY AND CODE SUMMARY   |  |  |  |
| A1.2            | GENERAL NOTES AND DETAILS            |  |  |  |
| A1.3            | EXTERIOR STOREFRONT WINDOW SCHEDULES |  |  |  |
| A2.0            | SITE PLAN                            |  |  |  |
|                 | FOUNDATION PLAN                      |  |  |  |
| A2.2            | MAIN FLOOR PLAN                      |  |  |  |
| A2.3            | ENLARGED FLOOR PLANS                 |  |  |  |
| A2.4            | ROOF PLAN                            |  |  |  |
| A4.1            | REFLECTED CEILING PLAN               |  |  |  |
| A4.2            | ENLARGED REFLECTED CEILING PLANS     |  |  |  |
| A5.1            | EXTERIOR ELEVATION                   |  |  |  |
| A5.2            | EXTERIOR ELEVATION                   |  |  |  |
| A6.1            | BUILDING SECTION                     |  |  |  |
| A6.2            | BUILDING SECTION                     |  |  |  |
| A7.1            | WALL SECTIONS                        |  |  |  |
| A8.1            | BUILDING DETAILS                     |  |  |  |
| A9.1            | INTERIOR ELEVATIONS                  |  |  |  |
| Grand total: 18 |                                      |  |  |  |
|                 |                                      |  |  |  |
|                 |                                      |  |  |  |
|                 |                                      |  |  |  |
|                 |                                      |  |  |  |
|                 |                                      |  |  |  |
|                 |                                      |  |  |  |
|                 |                                      |  |  |  |
|                 |                                      |  |  |  |

2025-03-06 3:43:36 PM REVISIONS DRAWINGS AND SPECIFICATIONS, AS INSTRUMENTS OF SERVICE ARE THE PROPERTY OF THE DESIGNER, THE PERTY OF THE DESIGNER,

BETTER AIR MANUFACTURING LTD. ROCKY VIEW COUNTY, ALBERTA LOT 11, BLOCK 11, PLAN 221 0706 59 HEATHERGLEN PLACE