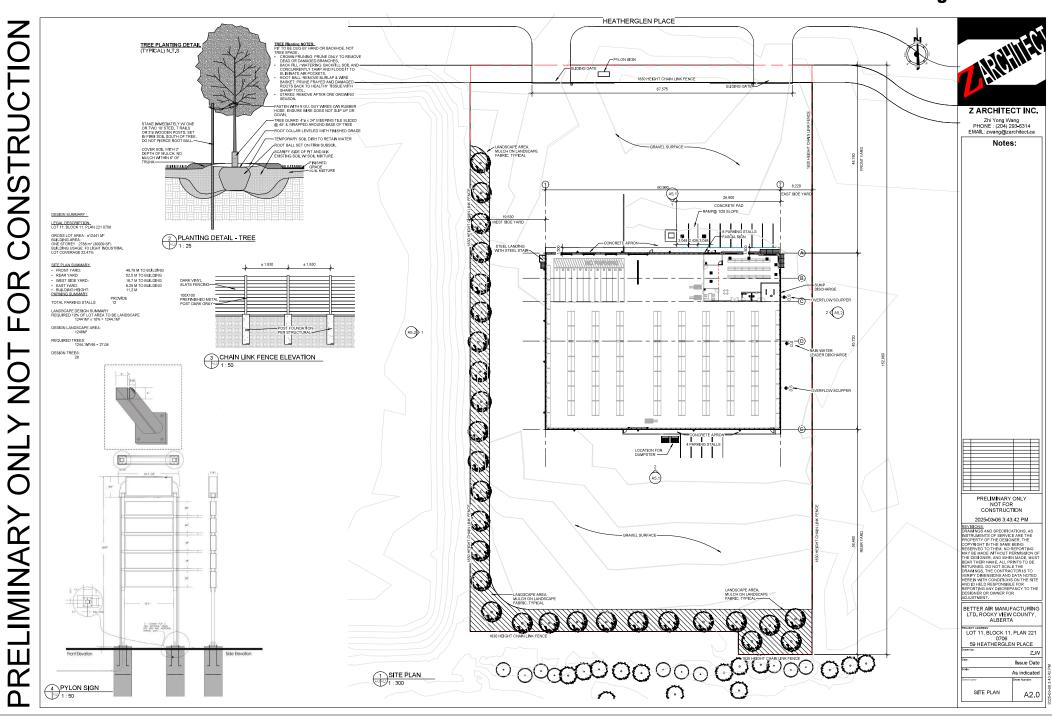

## **59 HEATHERGLEN PLACE**

| GENERAL         |                                      |  |  |  |
|-----------------|--------------------------------------|--|--|--|
| G1.1            | COVER PAGE                           |  |  |  |
|                 |                                      |  |  |  |
| ARCHITECTURAL   |                                      |  |  |  |
| A1.1            | BUILDING ASSEMBLY AND CODE SUMMARY   |  |  |  |
| A1.2            | GENERAL NOTES AND DETAILS            |  |  |  |
| A1.3            | EXTERIOR STOREFRONT WINDOW SCHEDULES |  |  |  |
| A2.0            | SITE PLAN                            |  |  |  |
|                 | FOUNDATION PLAN                      |  |  |  |
| A2.2            | MAIN FLOOR PLAN                      |  |  |  |
| A2.3            | ENLARGED FLOOR PLANS                 |  |  |  |
| A2.4            | ROOF PLAN                            |  |  |  |
| A4.1            | REFLECTED CEILING PLAN               |  |  |  |
| A4.2            | ENLARGED REFLECTED CEILING PLANS     |  |  |  |
| A5.1            | EXTERIOR ELEVATION                   |  |  |  |
| A5.2            | EXTERIOR ELEVATION                   |  |  |  |
| A6.1            | BUILDING SECTION                     |  |  |  |
| A6.2            | BUILDING SECTION                     |  |  |  |
| A7.1            | WALL SECTIONS                        |  |  |  |
| A8.1            | BUILDING DETAILS                     |  |  |  |
| A9.1            | INTERIOR ELEVATIONS                  |  |  |  |
| Grand total: 18 |                                      |  |  |  |
|                 |                                      |  |  |  |
|                 |                                      |  |  |  |
|                 |                                      |  |  |  |
|                 |                                      |  |  |  |
|                 |                                      |  |  |  |
|                 |                                      |  |  |  |
|                 |                                      |  |  |  |
|                 |                                      |  |  |  |

2025-03-06 3:43:36 PM REVISIONS DRAWINGS AND SPECIFICATIONS, AS INSTRUMENTS OF SERVICE ARE THE PROPERTY OF THE DESIGNER, THE PERTY OF THE DESIGNER,

BETTER AIR MANUFACTURING LTD. ROCKY VIEW COUNTY, ALBERTA LOT 11, BLOCK 11, PLAN 221 0706 59 HEATHERGLEN PLACE