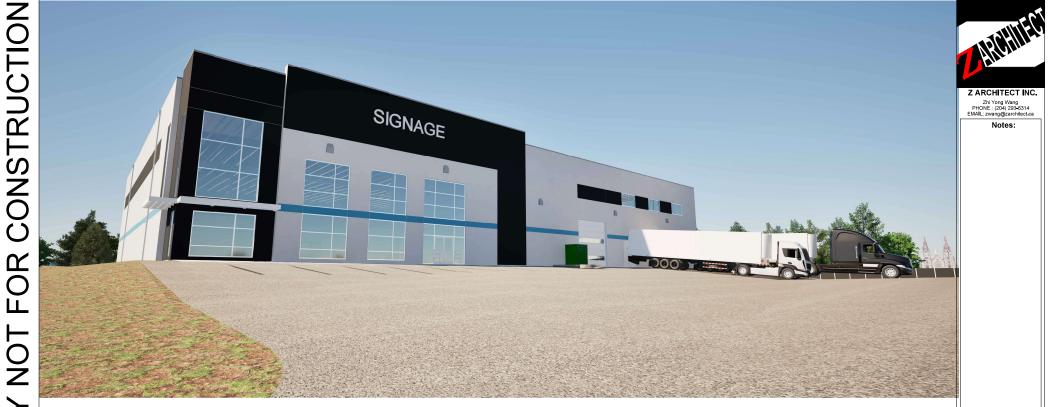

## **Rocky View County**

262075 Rocky View Point Rocky View County, AB

Dear Rocky View County,

On behalf of Prairie Peak Ventures Ltd, Advance Construction is applying for a development permit for a commercial building in Rocky View County. We will be erecting a new commercial building for the purpose of a warehouse. The building will serve as a storage facility and distribution center for plastic rebar chairs for concrete.