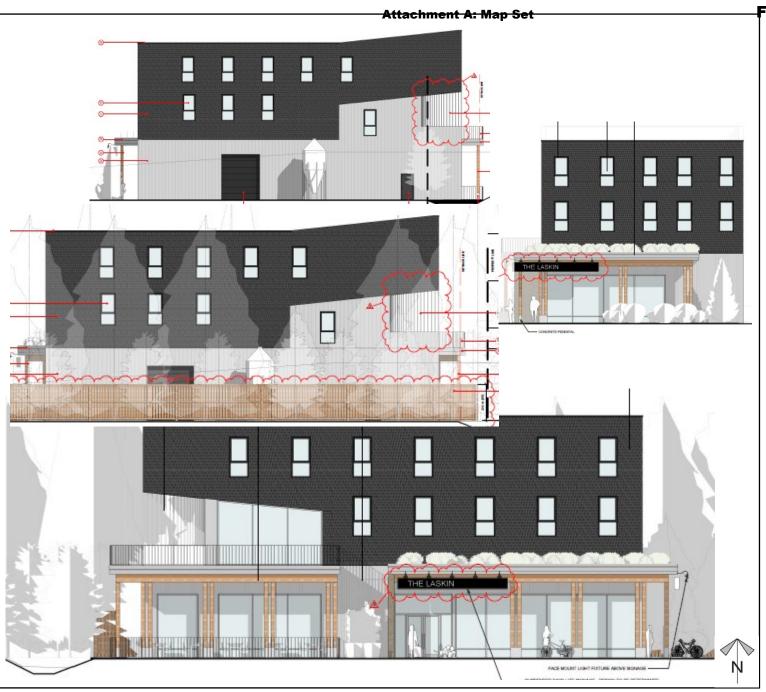

*

Construction of a Mixeduse Building (Drinking Establishment, Hotel, Liquor Sales, Restaurants, Signs, and Specialty Food and Beverage Facility (the Laskin, (formerly the Bragg Creek Brewery)) [replacement of PRDP20194235]







### **Development Proposal**

#### **Development Proposal**

Construction of a Mixeduse Building (Drinking Establishment, Hotel, Liquor Sales, Restaurants, Signs, and Specialty Food and Beverage Facility (the Laskin, (formerly the Bragg Creek Brewery)) [replacement of PRDP20194235]







## Building Elevations

#### **Development Proposal**

Construction of a Mixeduse Building (Drinking Establishment, Hotel, Liquor Sales, Restaurants, Signs, and Specialty Food and Beverage Facility (the Laskin, (formerly the Bragg Creek Brewery)) [replacement of PRDP20194235]





## **Building Elevations**

#### **Development Proposal**

Construction of a Mixeduse Building (Drinking Establishment, Hotel, Liquor Sales, Restaurants, Signs, and Specialty Food and Beverage Facility (the Laskin, (formerly the Bragg Creek Brewery)) [replacement of PRDP20194235]



# Location & Context

#### **Development Proposal**

Construction of a Mixeduse Building (Drinking Establishment, Hotel, Liquor Sales, Restaurants, Signs, and Specialty Food and Beverage Facility (the Laskin, (formerly the Bragg Creek Brewery)) [replacement of PRDP20194235]





Division: 1







# Ancillary Parking Location

#### **Development Proposal**

Construction of a Mixeduse Building (Drinking Establishment, Hotel, Liquor Sales, Restaurants, Signs, and Specialty Food and Beverage Facility (the Lask