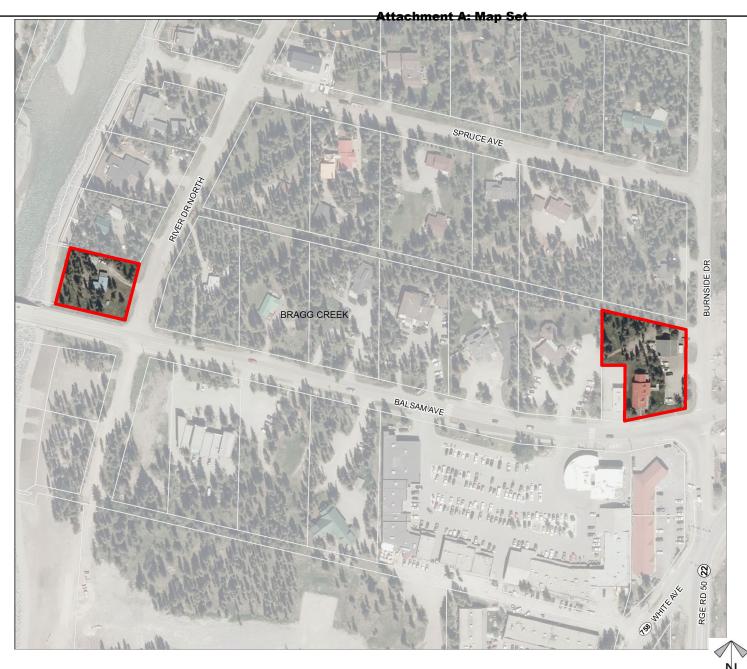

uction of a Mixeduse Building (Drinking Establishment, Hotel, Liquor Sales, Restaurants, Signs, and Specialty Food and Beverage Facility (the Laskin, (formerly the Bragg Creek Brewery)) [replacement of PRDP20194235]





## **Building Elevations**

#### **Development Proposal**

Construction of a Mixeduse Building (Drinking Establishment, Hotel, Liquor Sales, Restaurants, Signs, and Specialty Food and Beverage Facility (the Laskin, (formerly the Bragg Creek Brewery)) [replacement of PRDP20194235]



# Location & Context

#### **Development Proposal**

Construction of a Mixeduse Building (Drinking Establishment, Hotel, Liquor Sales, Restaurants, Signs, and Specialty Food and Beverage Facility (the Laskin, (formerly the Bragg Creek Brewery)) [replacement of PRDP20194235]





Division: 1







# Ancillary Parking Location

#### **Development Proposal**

Construction of a Mixeduse Building (Drinking Establishment, Hotel, Liquor Sales, Restaurants, Signs, and Specialty Food and Beverage Facility (the Laskin, (formerly the Bragg Creek Brewery)) [replacement of PRDP20194235]



F-2 Attachment A
Page 10 of 15
ROCKY VIEW COUNTY

# Ancillary Offsite Parking

(not included within this application)

#### **Development Proposal**

Construction of a Mixeduse Building (Drinking Establishment, Hotel, Liquor Sales, Restaurants, Signs, and Specialty Food and Beverage Facility (the Laskin, (formerly the Bragg Creek Brewery)) [replacement of PRDP20194235]

### **SUBJECT PROPERTY**

### **ANCILLARY PROPERTY**





# Ancillary Overflow Parking

#### **Development Proposal**

Construction of a