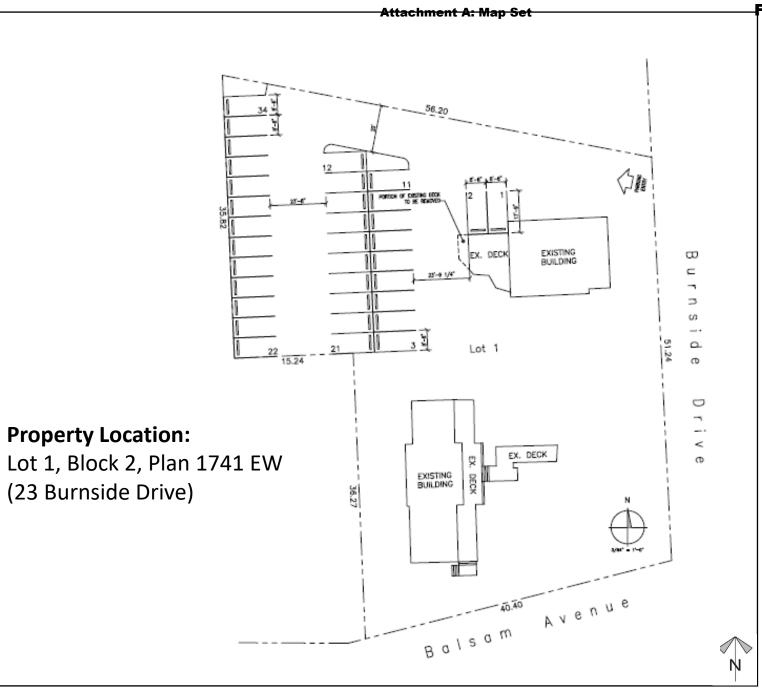

#### Site Plan

#### **Development Proposal**

Construction of a Mixeduse Building (Drinking Establishment, Hotel, Liquor Sales, Restaurants, Signs, and Specialty Food and Beverage Facility (the Laskin, (formerly the Bragg Creek Brewery)) [replacement of PRDP20194235]