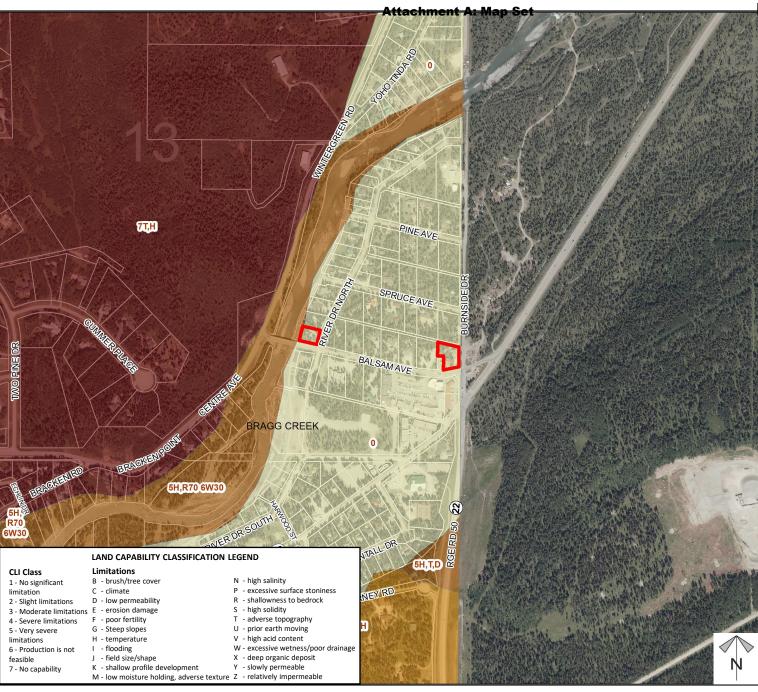

# F-2 Attachment A Page 13 of 15 ROCKY VIEW COUNTY

## Soil Classifications

#### **Development Proposal**

Construction of a Mixeduse Building (Drinking Establishment, Hotel, Liquor Sales, Restaurants, Signs, and Specialty Food and Beverage Facility (the Laskin, (formerly the Bragg Creek Brewery)) [replacement of PRDP20194235]