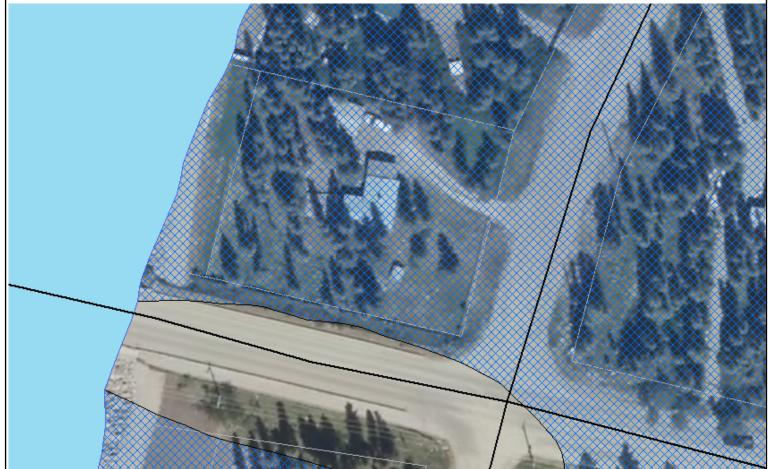

F-2 Attachment A
Page 12 of 15
ROCKY VIEW COUNTY
Environmental
Constraints –
Elbow River
Flood Fringe

**Development Proposal** 

Construction of a Mixeduse Building (Drinking Establishment, Hotel, Liquor Sales, Restaurants, Signs, and Specialty Food and Beverage Facility (the Laskin, (formerly the Bragg Creek Brewery)) [replacement of PRDP20194235]