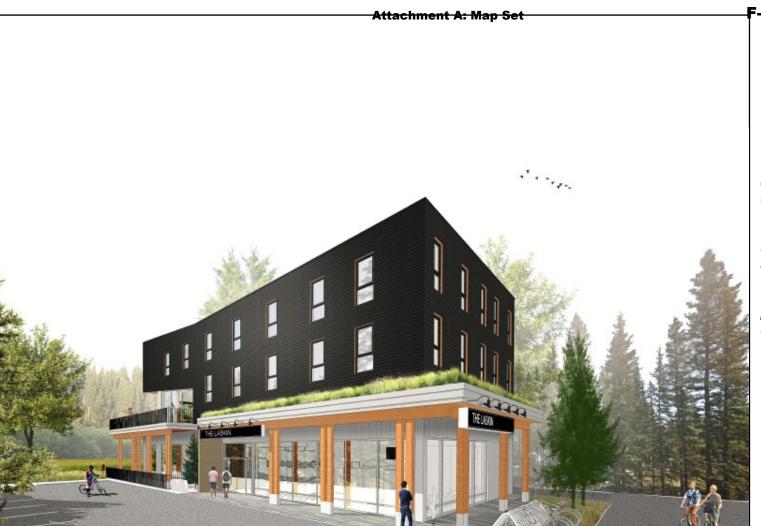

#### **Development Proposal**

Construction of a Mixeduse Building (Drinking Establishment, Hotel, Liquor Sales, Restaurants, Signs, and Specialty Food and Beverage Facility (the Laskin, (formerly the Bragg Creek Brewery)) [replacement of PRDP20194235]