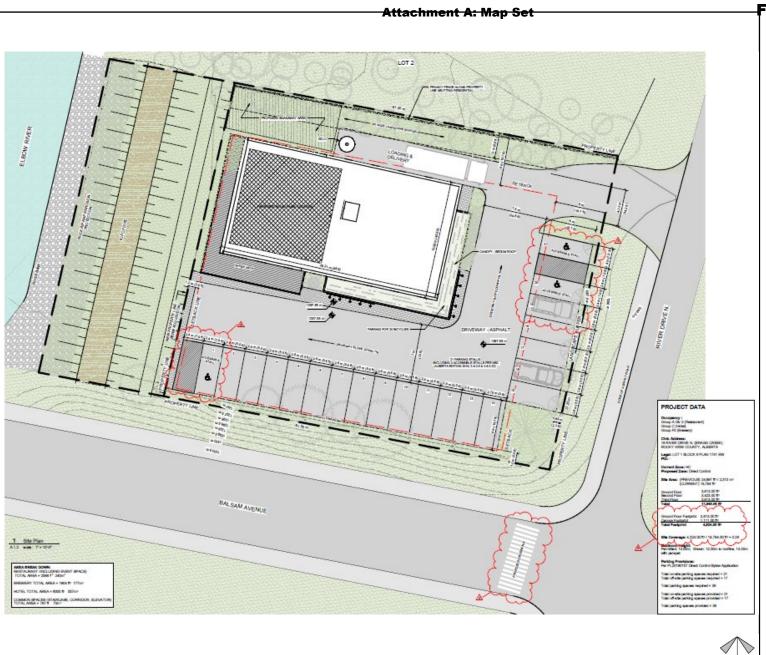

#### Site Plan

#### **Development Proposal**

Construction of a Mixeduse Building (Drinking Establishment, Hotel, Liquor Sales, Restaurants, Signs, and Specialty Food and Beverage Facility (the Laskin, (formerly the Bragg Creek Brewery)) [replacement of PRDP20194235]