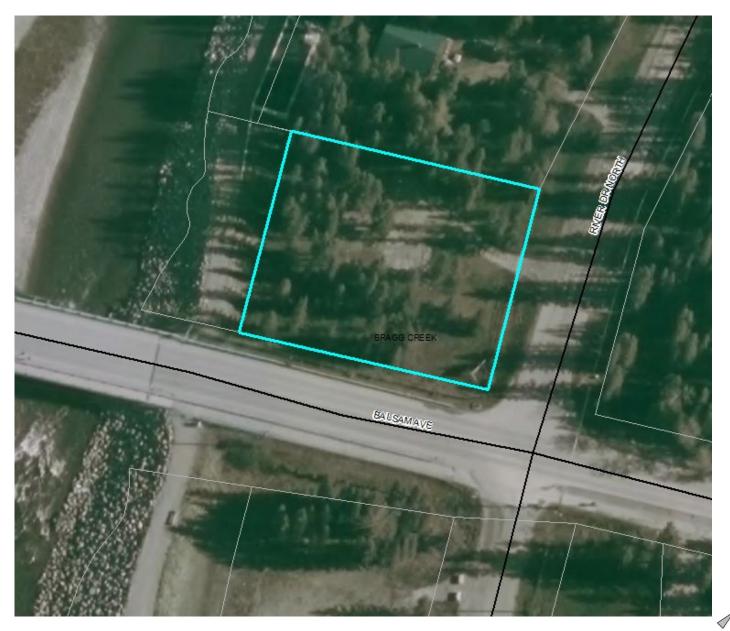

# Location & Context

#### **Development Proposal**

Construction of a Mixeduse Building (Drinking Establishment, Hotel, Liquor Sales, Restaurants, Signs, and Specialty Food and Beverage Facility (the Laskin, (formerly the Bragg Creek Brewery)) [replacement of PRDP20194235]





# Location & Context

#### **Development Proposal**

Construction of a Mixeduse Building (Drinking Establishment, Hotel, Liquor Sales, Restaurants, Signs, and Specialty Food and Beverage Facility (the Laskin, (formerly the Bragg Creek Brewery)) [replacement of PRDP20194235]









# Location & Context

#### **Development Proposal**

Construction of a Mixeduse Building (Drinking Establishment, Hotel, Liquor Sales, Restaurants, Signs, and Specialty Food and Beverage Facility (the Laskin, (formerly the Bragg Creek Brewery)) [replacement of PRDP20194235]





#### Site Plan

#### **Development Proposal**

Construction of a Mixeduse Building (Drinking Establishment, Hotel, Liquor Sales, Restaurants, Signs, and Specialty Food and Beverage Facility (the Laskin, (formerly the Bragg Creek Bre