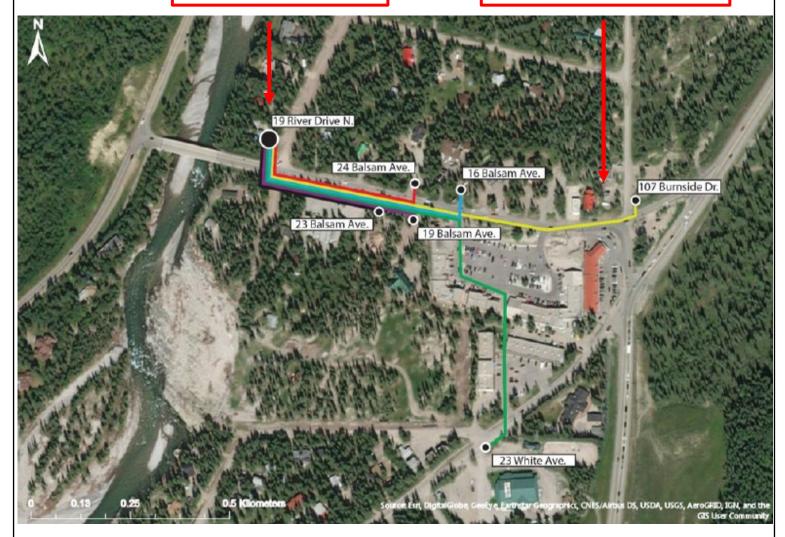

# Ancillary Parking Location

#### **Development Proposal**

Construction of a Mixeduse Building (Drinking Establishment, Hotel, Liquor Sales, Restaurants, Signs, and Specialty Food and Beverage Facility (the Laskin, (formerly the Bragg Creek Brewery)) [replacement of PRDP20194235]

# Ancillary Offsite Parking

(not included within this application)