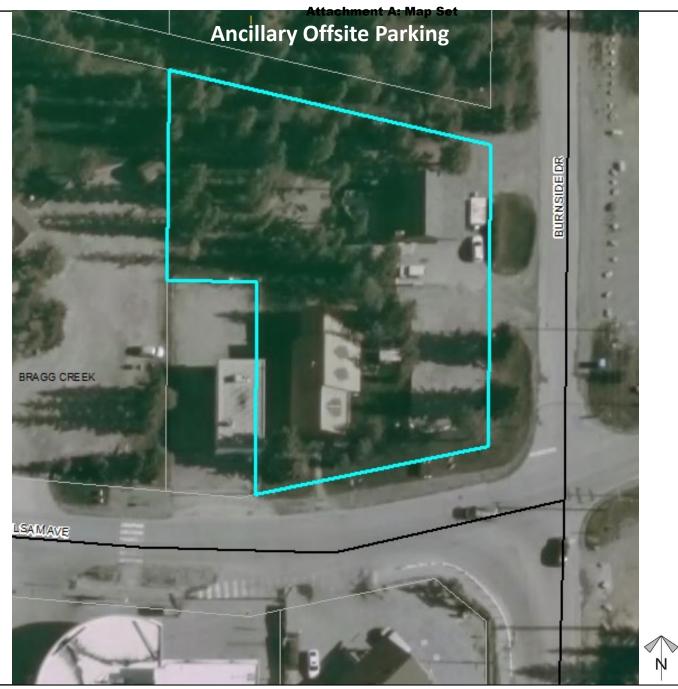

# Ancillary Offsite Parking

(not included within this application)

#### **Development Proposal**

Construction of a Mixeduse Building (Drinking Establishment, Hotel, Liquor Sales, Restaurants, Signs, and Specialty Food and Beverage Facility (the Laskin, (formerly the Bragg Creek Brewery)) [replacement of PRDP20194235]