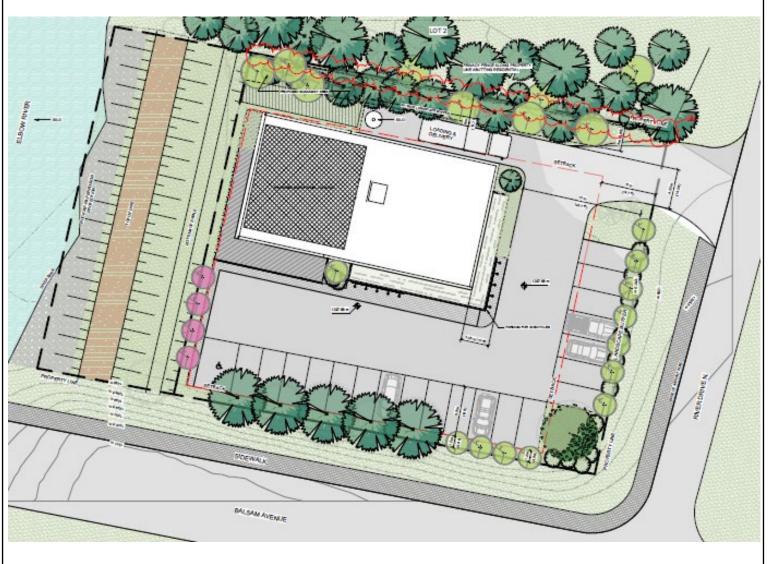

## Landscaping Plan

#### **Development Proposal**

Construction of a Mixeduse Building (Drinking Establishment, Hotel, Liquor Sales, Restaurants, Signs, and Specialty Food and Beverage Facility (the Laskin, (formerly the Bragg Creek Brewery)) [replacement of PRDP20194235]