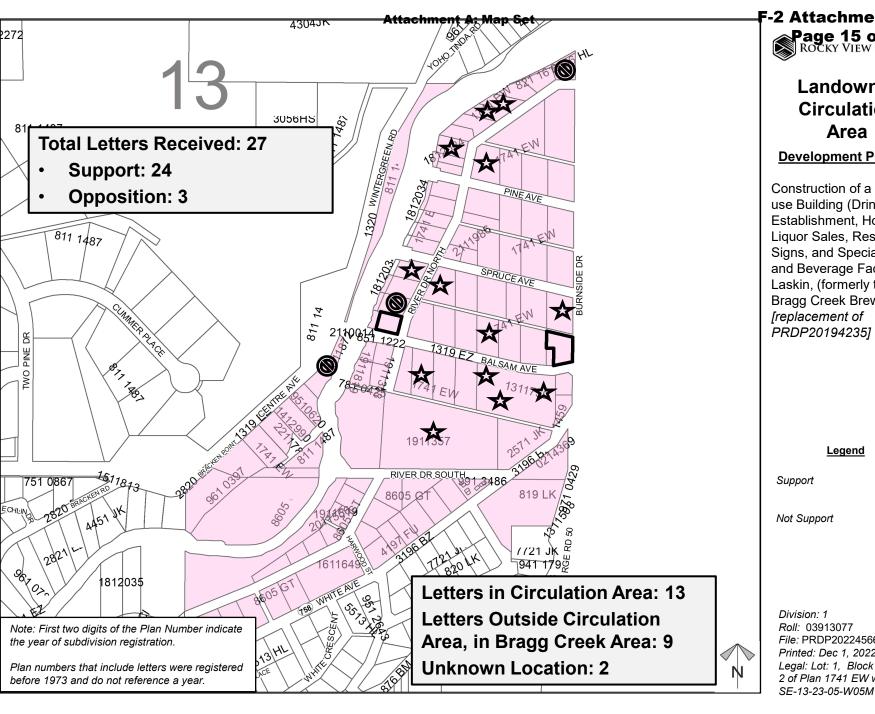

## F-2 Attachment A Page 15 of 15 ROCKY VIEW COUNTY

### Landowner Circulation Area

#### **Development Proposal**

Construction of a Mixeduse Building (Drinking Establishment, Hotel, Liquor Sales, Restaurants, Signs, and Specialty Food and Beverage Facility (the Laskin, (formerly the Bragg Creek Brewery)) [replacement of PRDP20194235]

#### Legend

Support

Not Support

Division: 1