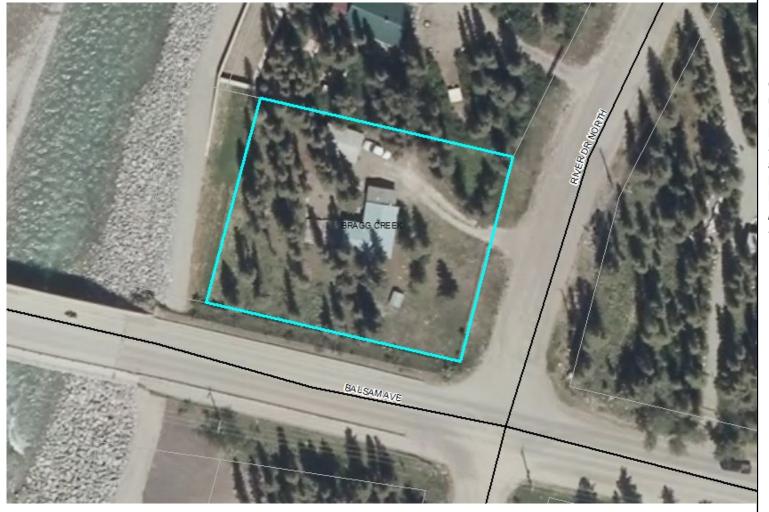

Proposal**

Construction of a Mixeduse Building (Drinking Establishment, Hotel, Liquor Sales, Restaurants, Signs, and Specialty Food and Beverage Facility (the Laskin, (formerly the Bragg Creek Brewery)) [replacement of PRDP20194235]





## **Building Elevations**

#### **Development Proposal**

Construction of a Mixeduse Building (Drinking Establishment, Hotel, Liquor Sales, Restaurants, Signs, and Specialty Food and Beverage Facility (the Laskin, (formerly the Bragg Creek Brewery)) [replacement of PRDP20194235]



# Location & Context

#### **Development Proposal**

Construction of a Mixeduse Building (Drinking Establishment, Hotel, Liquor Sales, Restaurants, Signs, and Specialty Food and Beverage Facility (the Laskin, (formerly the Bragg Creek Brewery)) [replacement of PRDP20194235]





Division: 1







# Ancillary Parking Location

#### **Development Proposal**

Construction of a Mixeduse Building (Drinking Establishment, Hotel, Liquor Sales, Restaurants, Signs, and Specialty Food and Beverage Facility (the Laskin, (formerly the Bragg Creek Brewery)) [replacement of PRDP20194235]



F-2 Attachment A
Page 10 of 15
ROCKY VIEW COUNTY

# Ancillary Offsite Parking

(not included within this application)

#### **Development Proposal**

Construction of a Mixeduse Building (Drinking Establishment, Hotel, Liquor Sales, Restaurants, Signs, and Specialty Food and Beverage Facility (the Laskin, (formerly the Bragg Creek Brewery)) [replacement of PRDP20194235]

### **SUBJECT PROPERTY**

### **ANCILLARY PROPERTY**





# Ancillary Overflow Parking

#### **Development Proposal**