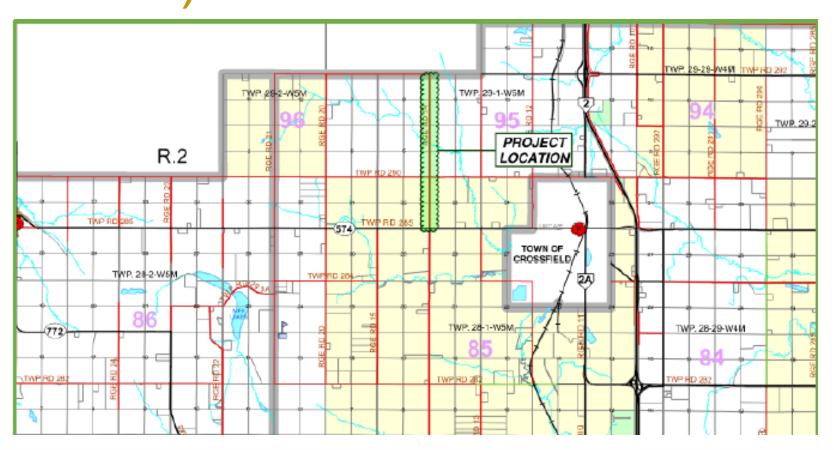

# 3. Rge Rd 14 (Hwy 574 to Twp Rd 292, 4.9km)

| Average<br>Vehicles Per | Average<br>Trucks Per |
|-------------------------|-----------------------|
| day                     | day                   |
| 249                     | 31                    |

 Estimated cost of subgrade prep and base and pave is \$4,720,000