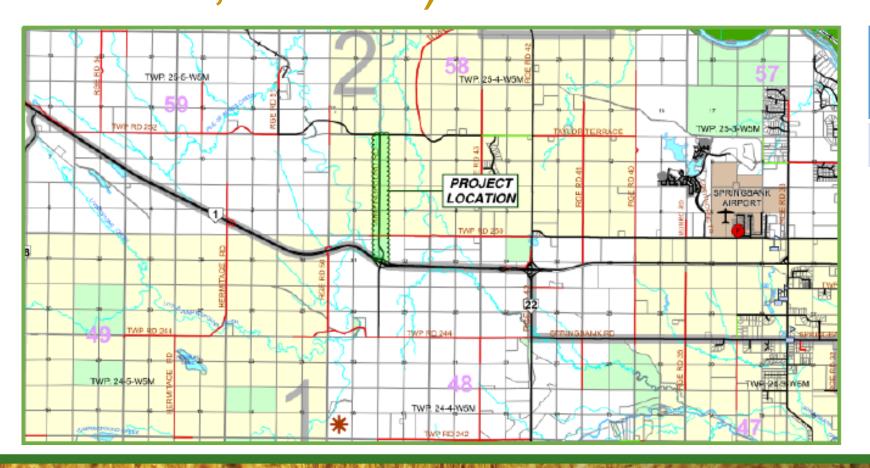

## 2.a. Jumping Pound Road (Hwy 1 to Twp Rd 244, 2.2 km)

| Average      | Average    |
|--------------|------------|
| Vehicles Per | Trucks Per |
| day          | day        |
| 145          | 17         |

Estimated cost of grade widening and asphalt overlay is \$2,740,000

### 2.b. Jumping Pound Road (Hwy 1 to Twp Rd 252, 4.0 km)

| Average<br>Vehicles Per | Average<br>Trucks Per |
|-------------------------|-----------------------|
| day                     | day                   |
| 230                     | 17                    |

 Estimated cost of grade widening and asphalt overlay is \$4,580,000