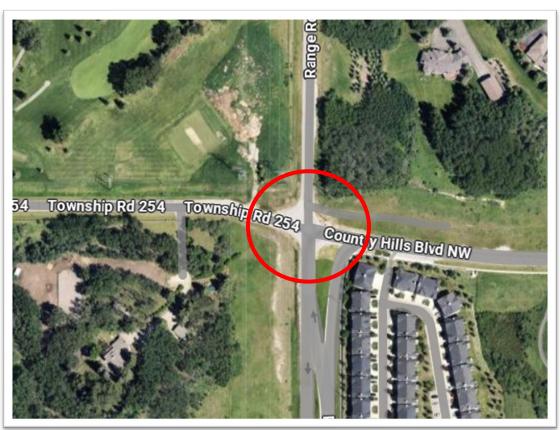

# 12 Mile Coulee Road & Country Hills Blvd/Hamilton Drive

- 2027 City of Calgary water Infrastructure project.
- Estimated cost of signalization only is approximately \$500,000.
- Estimated cost for signals and lane expansion improvements is approximately \$1.5M
- Estimated cost for a full roundabout is approximately \$3.0M