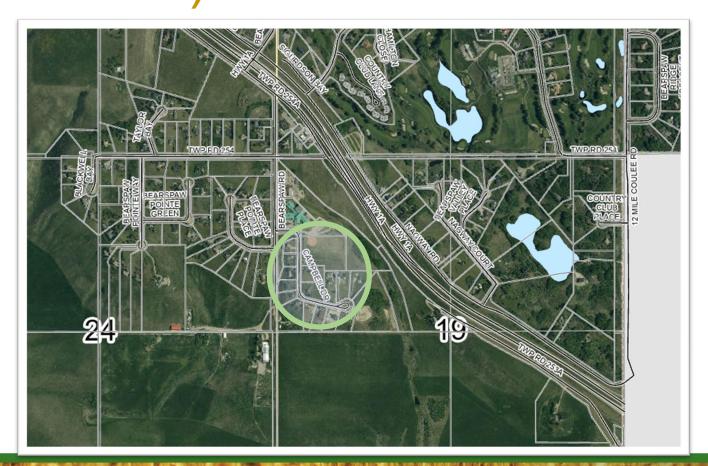

# 1. Campbell Drive (East of Bearspaw Rd, 700m)

| Average Vehicles Per day | Average Trucks Per day |
|--------------------------|------------------------|
| 89                       | 5                      |

 Estimated cost of grade widening and paving is \$940,000