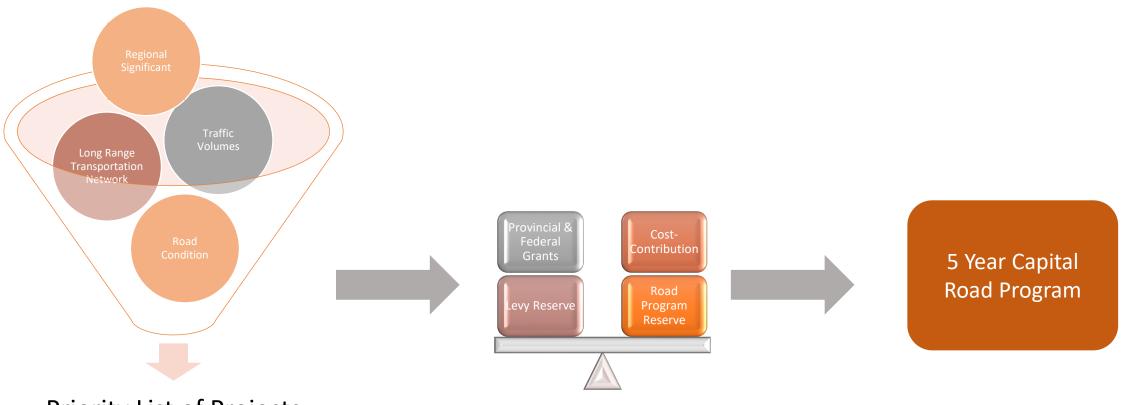

#### Capital Road Program Update

Jeannette Lee, Capital and Engineering Services



#### Road Program Prioritization



**Priority List of Projects** 

# 12 Mile Coulee Road & Country Hills Blvd/Hamilton Drive

- 2027 City of Calgary water Infrastructure project.
- Estimated cost of signalization only is approximately \$500,000.
- Estimated cost for signals and lane expansion improvements is approximately \$1.5M
- Estimated cost for a full roundabout is approximately \$3.0M



# 1. Campbell Drive (East of Bearspaw Rd, 700m)



| Average Vehicles Per day | Average Trucks Per day |
|--------------------------|------------------------|
| 89                       | 5                      |

 Estimated cost of grade widening and paving is \$940,000

## 2.a. Jumping Pound Road (Hwy 1 to Twp Rd 244, 2.2 km)



| Average      | Average    |
|--------------|------------|
| Vehicles Per | Trucks Per |
| day