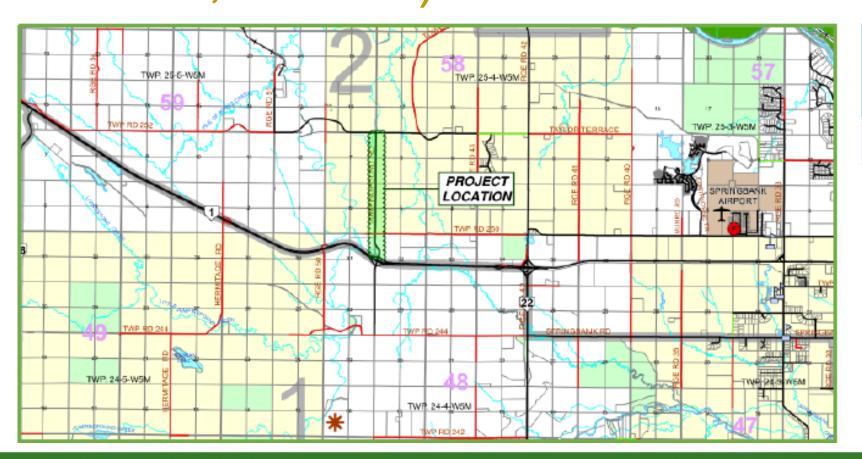

## 2.a. Jumping Pound Road (Hwy 1 to Twp Rd 244, 2.2 km)

| Average      | Average    |
|--------------|------------|
| Vehicles Per | Trucks Per |
| day          | day        |
| 145          | 17         |

Estimated cost of grade widening and asphalt overlay is \$2,740,000

### 2.b. Jumping Pound Road (Hwy 1 to Twp Rd 252, 4.0 km)

| Average<br>Vehicles Per | Average<br>Trucks Per |
|-------------------------|-----------------------|
| day                     | day                   |
| 230                     | 17                    |

 Estimated cost of grade widening and asphalt overlay is \$4,580,000