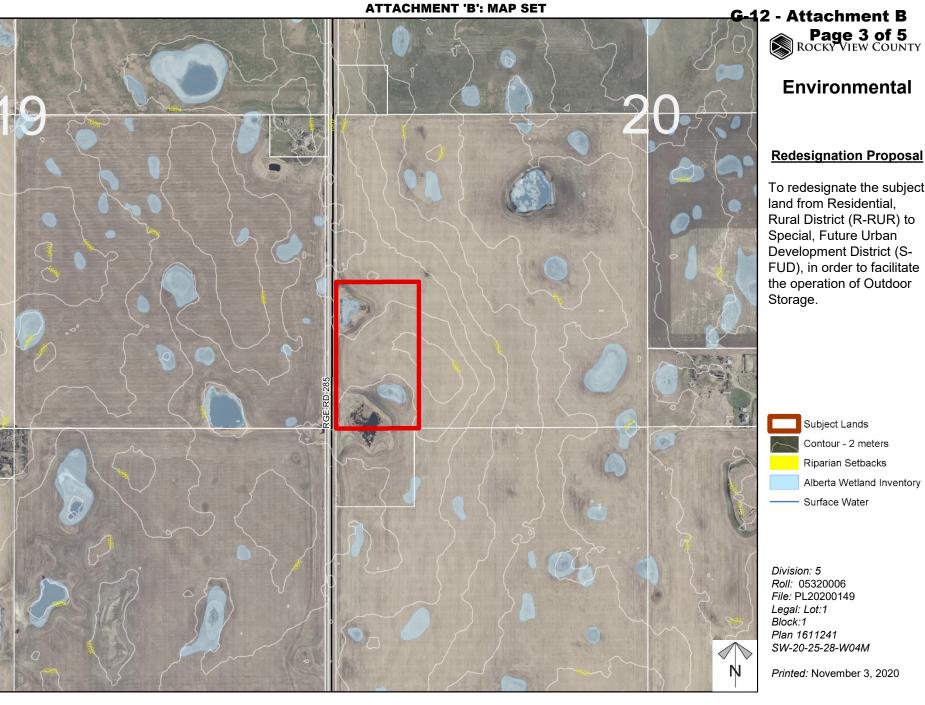

## **Environmental**

#### **Redesignation Proposal**

To redesignate the subject land from Residential, Rural District (R-RUR) to Special, Future Urban Development District (S-FUD), in order to facilitate the operation of Outdoor Storage.

Alberta Wetland Inventory Surface Water Division: 5

Subject Lands Contour - 2 meters Riparian Setbacks

Roll: 05320006 File: PL20200149 Legal: Lot:1 Block:1 Plan 1611241 SW-20-25-28-W04M

**ATTACHMENT 'B': MAP SET** G-12 - Attachment B 5N,W 5 111 3D40 3N, 111 W30 2T30 3T,E3 11 **GE RD 285** 160 1D20 2E20 LAND CAPABILITY CLASSIFICATION LEGEND Limitations **CLI Class** N - high salinity 1 - No significant B - brush/tree cover P - excessive surface stoniness limitation C - climate R - shallowness to bedrock D - low permeability 2 - Slight limitations 170 1W, S - high solidity 3 - Moderate limitations E - erosion damage 130 T - adverse topography F - poor fertility 4 - Severe limitations U - prior earth moving G - Steep slopes 5 - Verv severe V - high acid content limitations H - temperature 2T/2 W - excessive wetness/poor drainage I - flooding 6 - Production is not X - deep organic deposit J - field size/shape feasible K - shallow profile development Y - slowly permeable 3W,160 7 - No capability M - low moisture holding, adverse texture Z - relatively impermeable **3T40** 