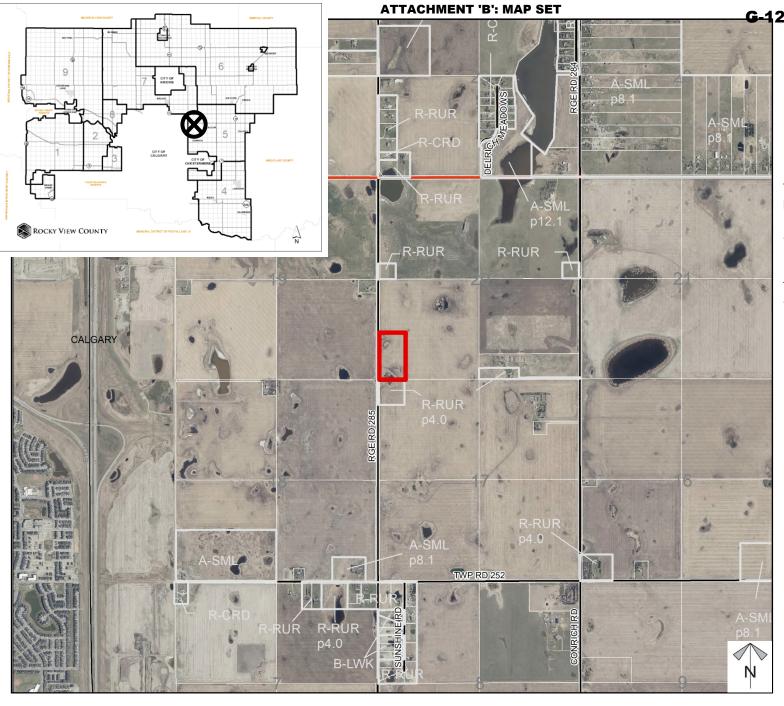

# Location & Context

#### **Redesignation Proposal**

To redesignate the subject land from Residential, Rural District (R-RUR) to Special, Future Urban Development District (S-FUD), in order to facilitate the operation of Outdoor Storage.

Division: 5
Roll: 05320006
File: PL20200149
Legal: Lot:1
Block:1
Plan 1611241
SW-20-25-28-W04M

Page 2 of 5
ROCKY VIEW COUNTY