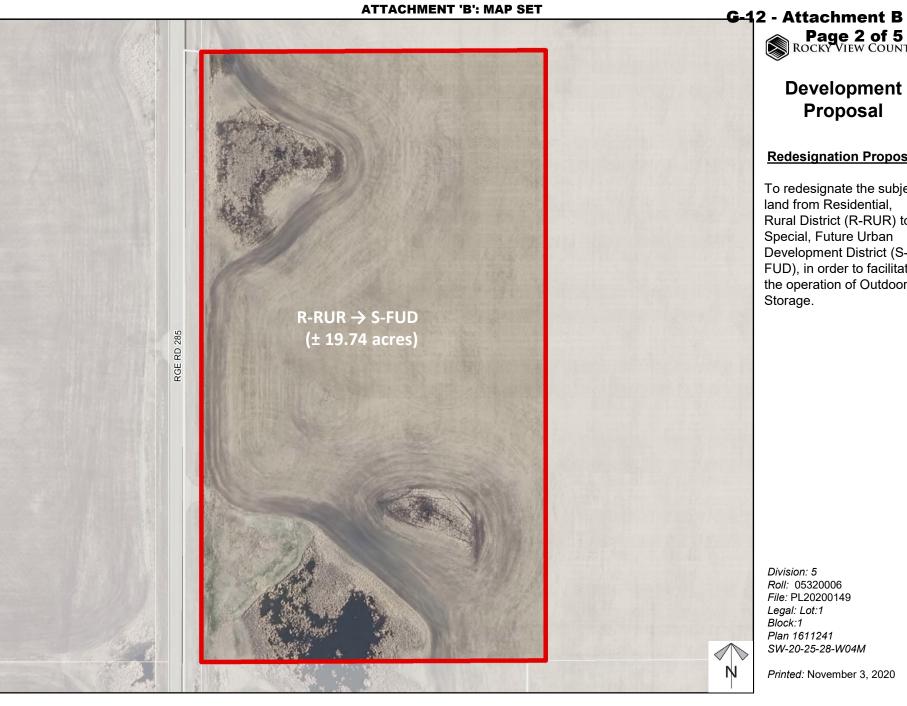

### **Development Proposal**

#### **Redesignation Proposal**

To redesignate the subject land from Residential, Rural District (R-RUR) to Special, Future Urban Development District (S-FUD), in order to facilitate the operation of Outdoor Storage.

Division: 5 Roll: 05320006 File: PL20200149 Legal: Lot:1 Block:1 Plan 1611241 SW-20-25-28-W04M