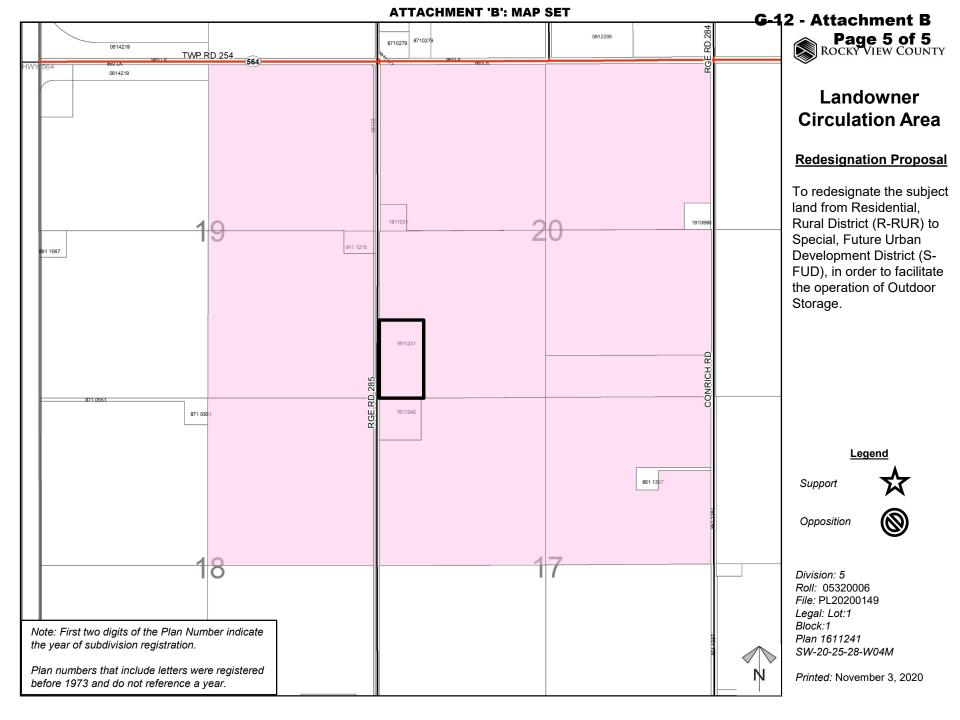

#### **Redesignation Proposal**

To redesignate the subject land from Residential, Rural District (R-RUR) to Special, Future Urban Development District (S-FUD), in order to facilitate the operation of Outdoor Storage.

Division: 5 Roll: 05320006 File: PL20200149 Legal: Lot:1 Block:1 Plan 1611241 SW-20-25-28-W04M