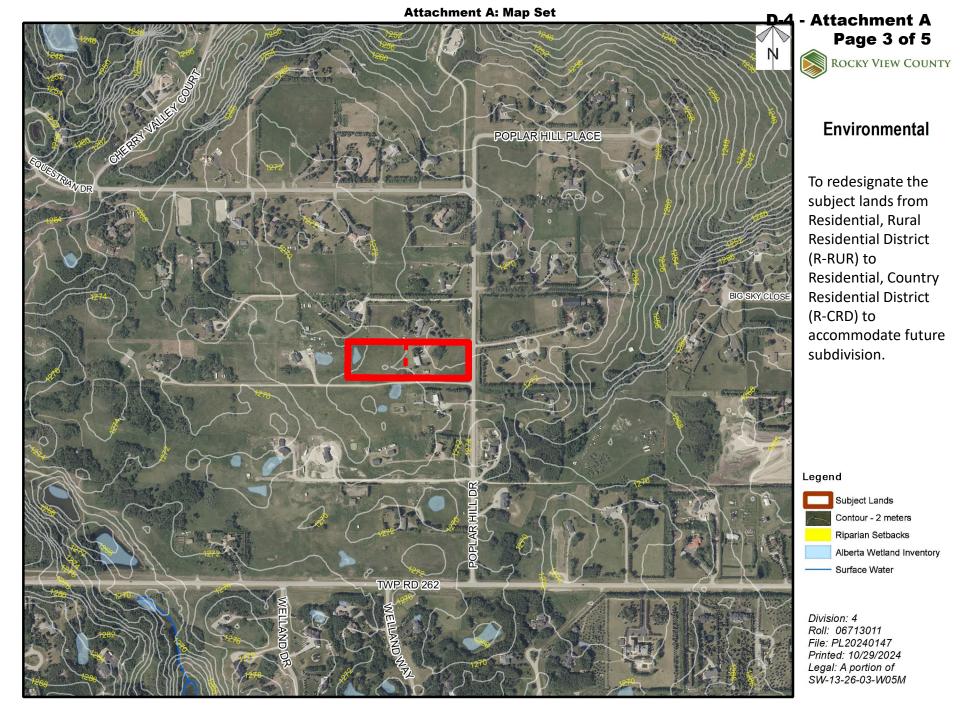

# Development Proposal

To redesignate the subject lands from Residential, Rural Residential District (R-RUR) to Residential, Country Residential District (R-CRD) to accommodate future subdivision.

Division: 4
Roll: 06713011
File: PL20240147
Printed: 10/29/2024
Legal: A portion of
SW-13-26-03-W05M