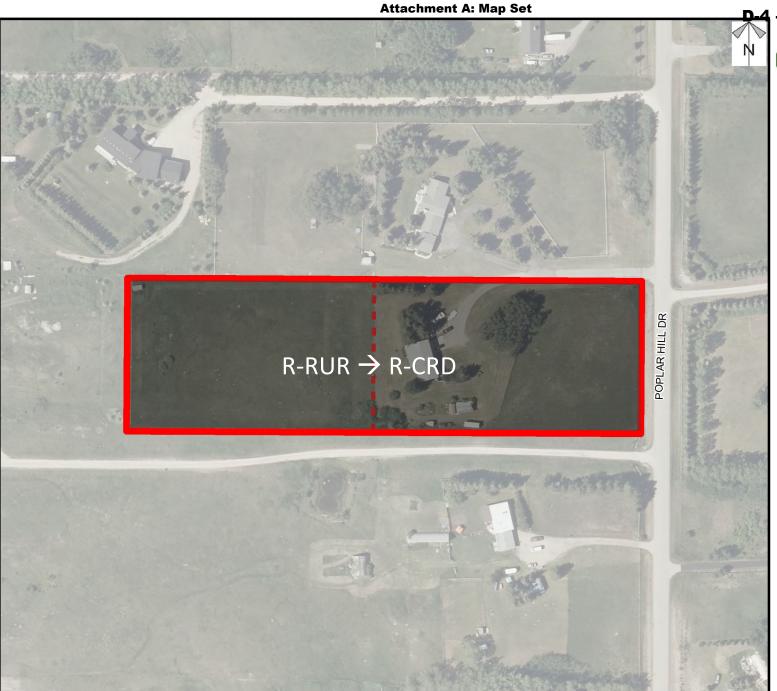

### **Location & Context**

To redesignate the subject lands from Residential, Rural Residential District (R-RUR) to Residential, Country Residential District (R-CRD) to accommodate future subdivision.

Division: 4
Roll: 06713011
File: PL20240147
Printed: 10/29/2024
Legal: A portion of
SW-13-26-03-W05M