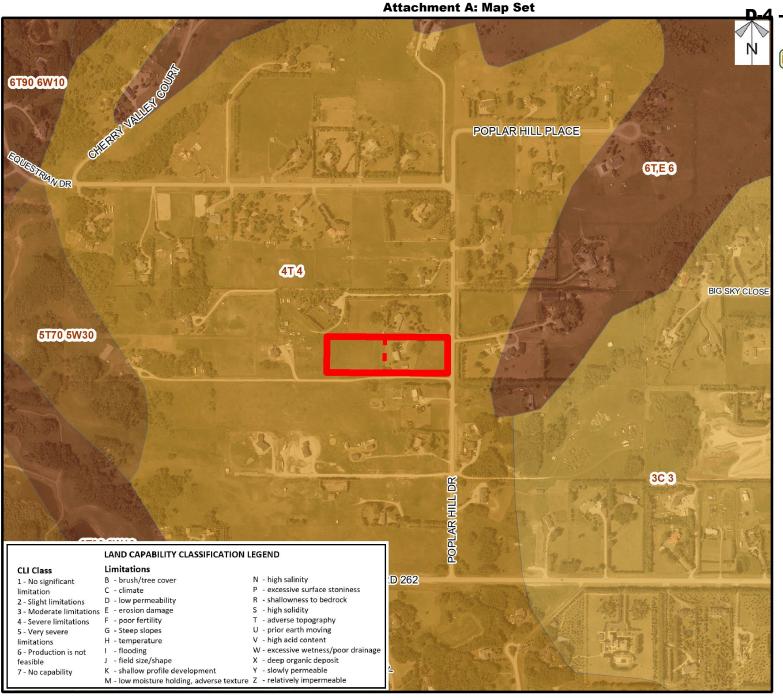

### **Soil Classifications**

To redesignate the subject lands from Residential, Rural Residential District (R-RUR) to Residential, Country Residential District (R-CRD) to accommodate future subdivision.

Division: 4
Roll: 06713011
File: PL20240147
Printed: 10/29/2024
Legal: A portion of
SW-13-26-03-W05M