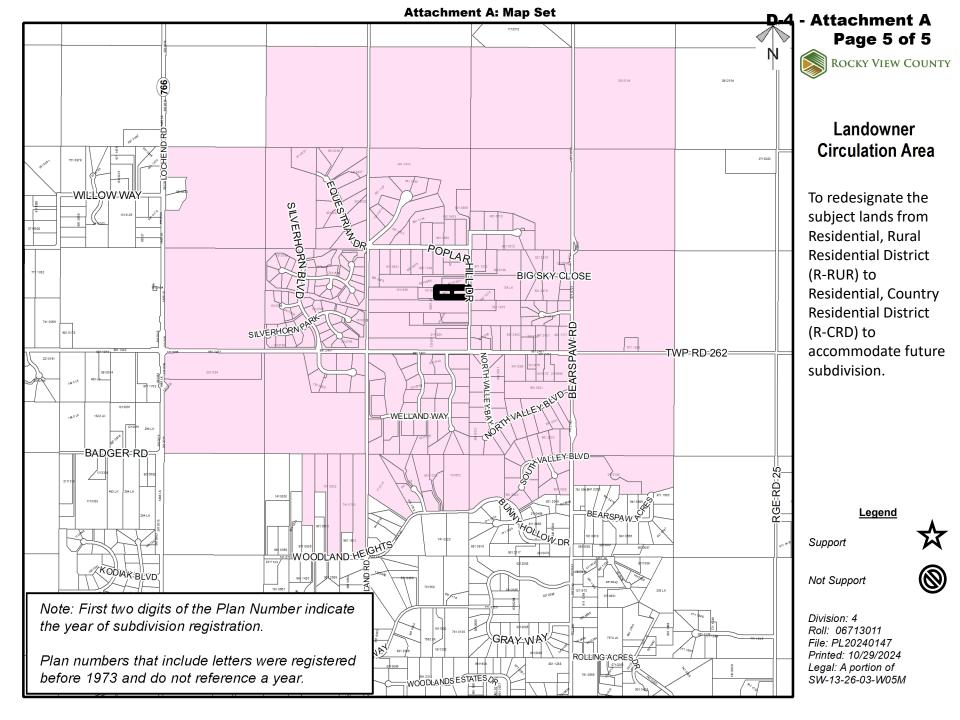

ccommodate future subdivision.

Division: 4
Roll: 06713011
File: PL20240147
Printed: 10/29/2024
Legal: A portion of
SW-13-26-03-W05M



## Page 2 of 5



# Development Proposal

To redesignate the subject lands from Residential, Rural Residential District (R-RUR) to Residential, Country Residential District (R-CRD) to accommodate future subdivision.

Division: 4
Roll: 06713011
File: PL20240147
Printed: 10/29/2024
Legal: A portion of
SW-13-26-03-W05M





### - Attachment A Page 4 of 5



### **Soil Classifications**

To redesignate the subject lands from Residential, Rural Residential District (R-RUR) to Residential, Country Residential District (R-CRD) to accommodate future subdivision.

Division: 4
Roll: 06713011
File: PL20240147
Printed: 10/29/2024
Legal: A portion of
SW-13-26-03-W05M