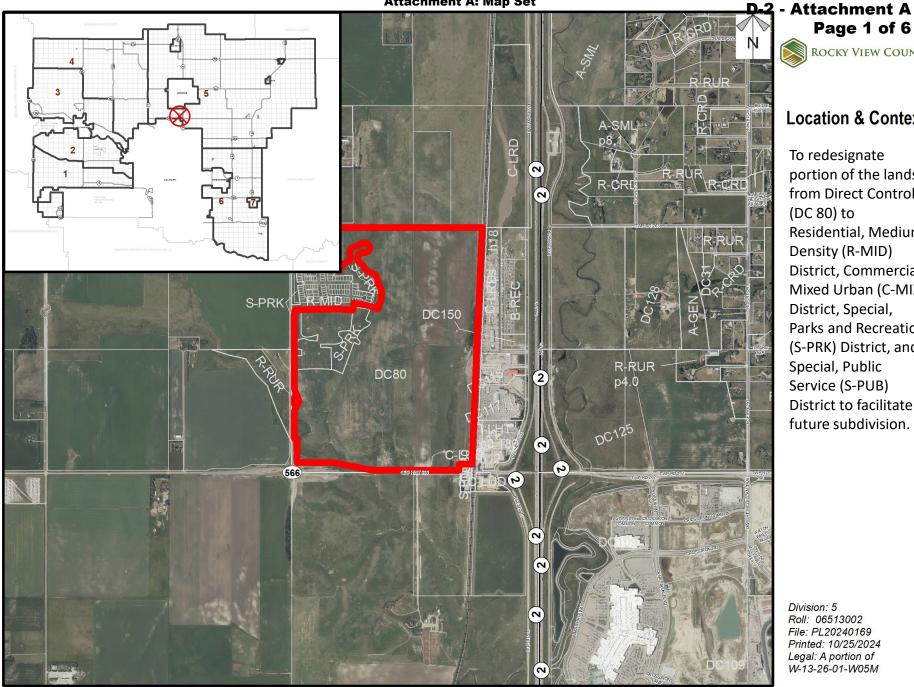

**Attachment A: Map Set** 

Page 1 of 6 **ROCKY VIEW COUNTY** 

## Location & Context

To redesignate portion of the lands from Direct Control (DC 80) to Residential, Medium Density (R-MID) District, Commercial, Mixed Urban (C-MIX) District, Special, Parks and Recreation (S-PRK) District, and Special, Public Service (S-PUB) District to facilitate future subdivision.

Division: 5 Roll: 06513002 File: PL20240169 Printed: 10/25/2024 Legal: A portion of W-13-26-01-W05M

Attachment A: Map Set

Residential, Medium Density (R-MID) District, Commercial, Mixed Urban (C-MIX) District, Special, Parks and Recreation (S-PRK) District, and Special, Public Service (S-PUB) District to facilitate future subdivision.