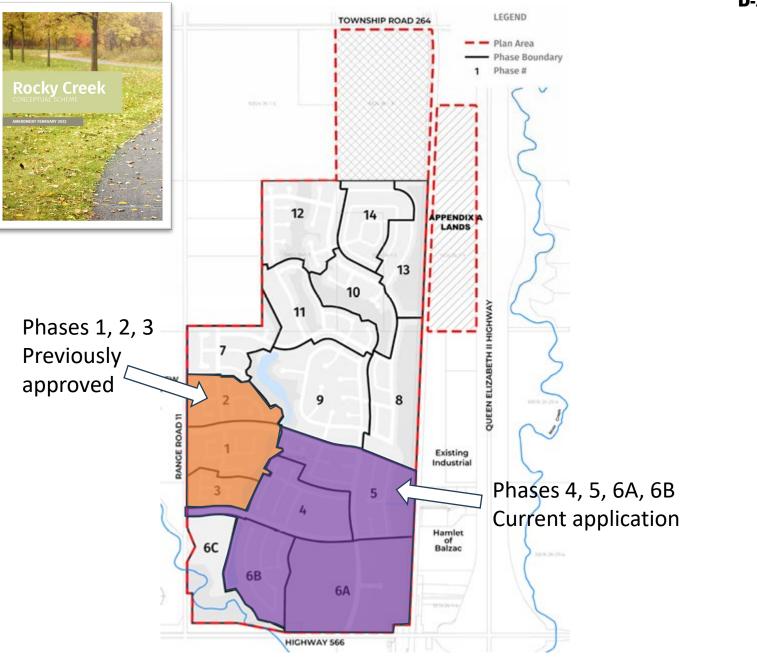

**Attachment A: Map Set** 



Page 1 of 6 **ROCKY VIEW COUNTY** 

## Location & Context

To redesignate portion of the lands from Direct Control (DC 80) to Residential, Medium Density (R-MID) District, Commercial, Mixed Urban (C-MIX) District, Special, Parks and Recreation (S-PRK) District, and Special, Public Service (S-PUB) District to facilitate future subdivision.

Division: 5 Roll: 06513002 File: PL20240169 Printed: 10/25/2024 Legal: A portion of W-13-26-01-W05M



Attachment A: Map Set



Residential, Medium Density (R-MID) District, Commercial, Mixed Urban (C-MIX) District, Special, Parks and Recreation (S-PRK) District, and Special, Public Service (S-PUB) District to facilitate future subdivision.

Division: 5 Roll: 06513002 File: PL20240169 Printed: 10/25/2024 Legal: A portion of W-13-26-01-W05M **Attachment A: Map Set**