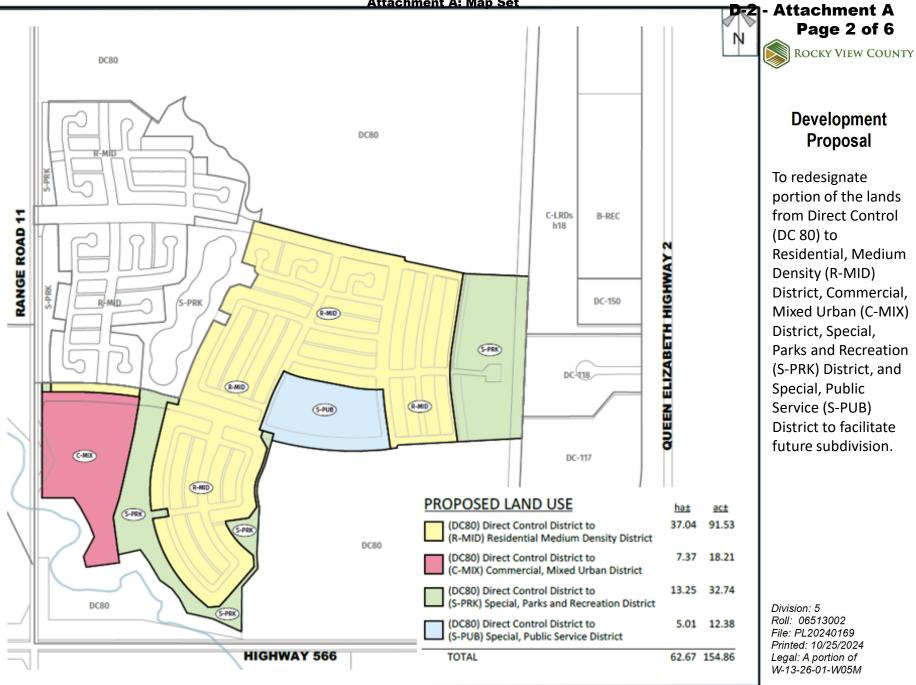

Division: 5 Roll: 06513002 File: PL20240169 Printed: 10/25/2024 Legal: A portion of W-13-26-01-W05M

Attachment A: Map Set

Residential, Medium Density (R-MID) District, Commercial, Mixed Urban (C-MIX) District, Special, Parks and Recreation (S-PRK) District, and Special, Public Service (S-PUB) District to facilitate future subdivision.

Division: 5 Roll: 06513002 File: PL20240169 Printed: 10/25/2024 Legal: A portion of W-13-26-01-W05M **Attachment A: Map Set** 