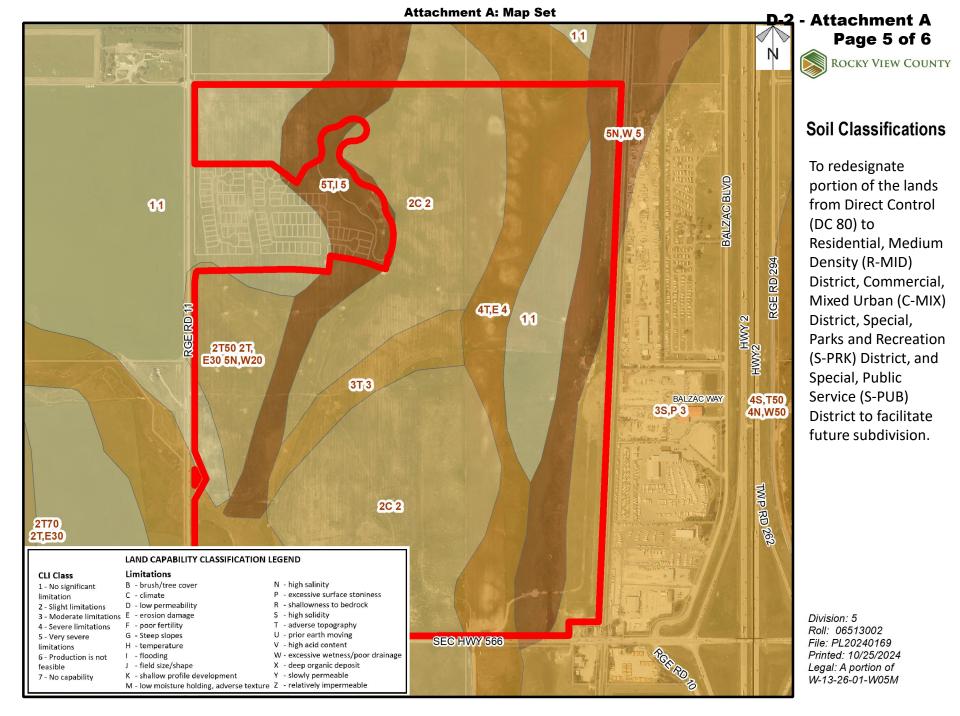

## Location & Context

To redesignate portion of the lands from Direct Control (DC 80) to Residential, Medium Density (R-MID) District, Commercial, Mixed Urban (C-MIX) District, Special, Parks and Recreation (S-PRK) District, and Special, Public Service (S-PUB) District to facilitate future subdivision.

Division: 5 Roll: 06513002 File: PL20240169 Printed: 10/25/2024 Legal: A portion of W-13-26-01-W05M

Attachment A: Map Set

Residential, Medium Density (R-MID) District, Commercial, Mixed Urban (C-MIX) District, Special, Parks and Recreation (S-PRK) District, and Special, Public Service (S-PUB) District to facilitate future subdivision.