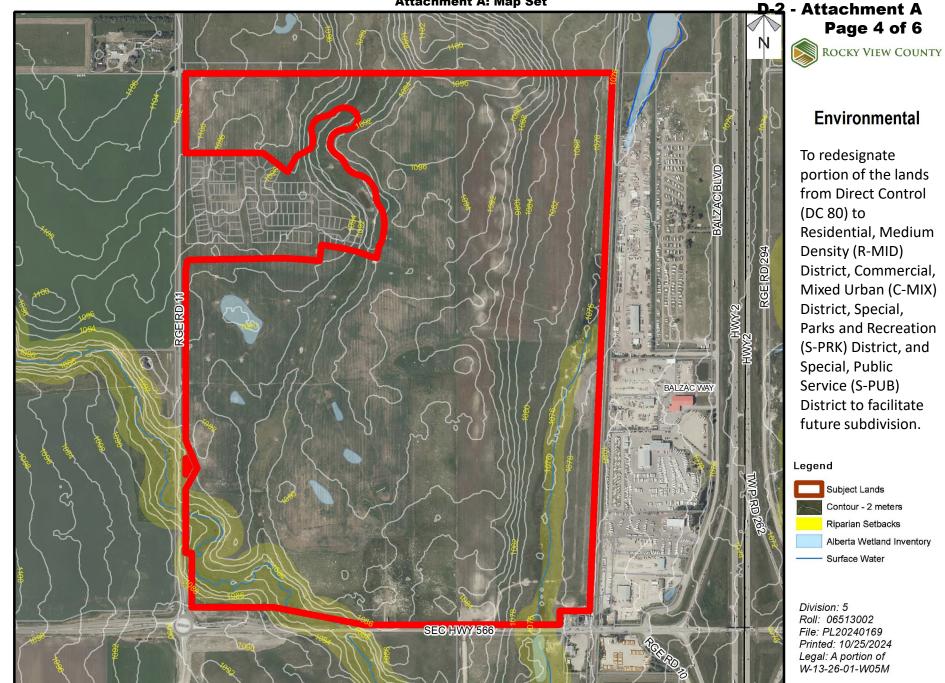

## Location & Context

To redesignate portion of the lands from Direct Control (DC 80) to Residential, Medium Density (R-MID) District, Commercial, Mixed Urban (C-MIX) District, Special, Parks and Recreation (S-PRK) District, and Special, Public Service (S-PUB) District to facilitate future subdivision.