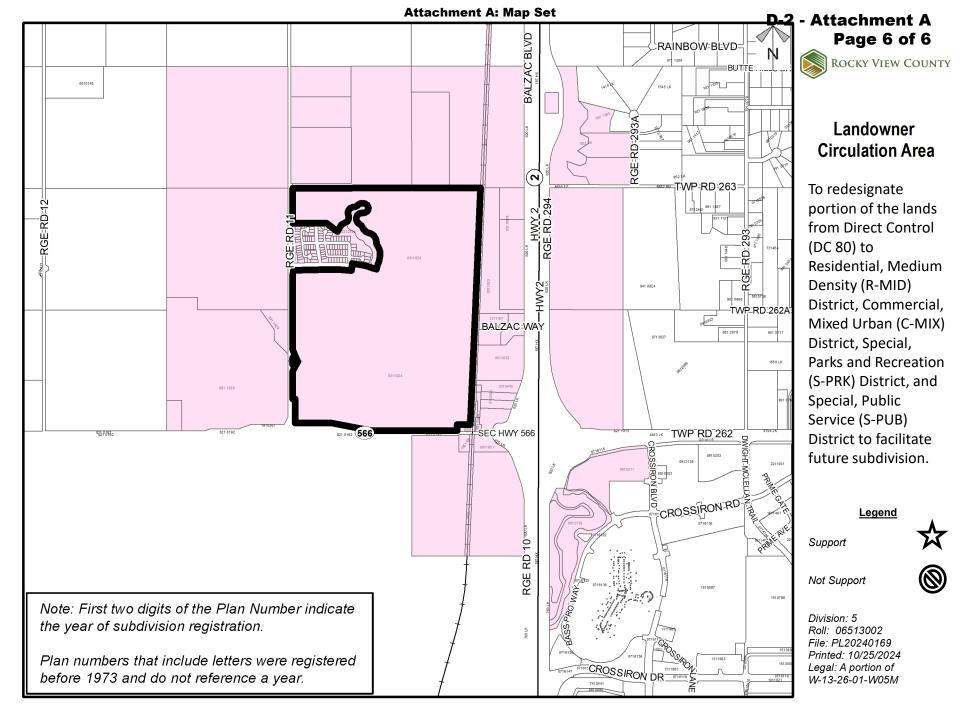

## Location & Context

To redesignate portion of the lands from Direct Control (DC 80) to Residential, Medium Density (R-MID) District, Commercial, Mixed Urban (C-MIX) District, Special, Parks and Recreation (S-PRK) District, and Special, Public Service (S-PUB) District to facilitate future subdivision.

Division: 5 Roll: 06513002 File: PL20240169 Printed: 10/25/2024 Legal: A portion of W-13-26-01-W05M **Attachment A: Map Set** 