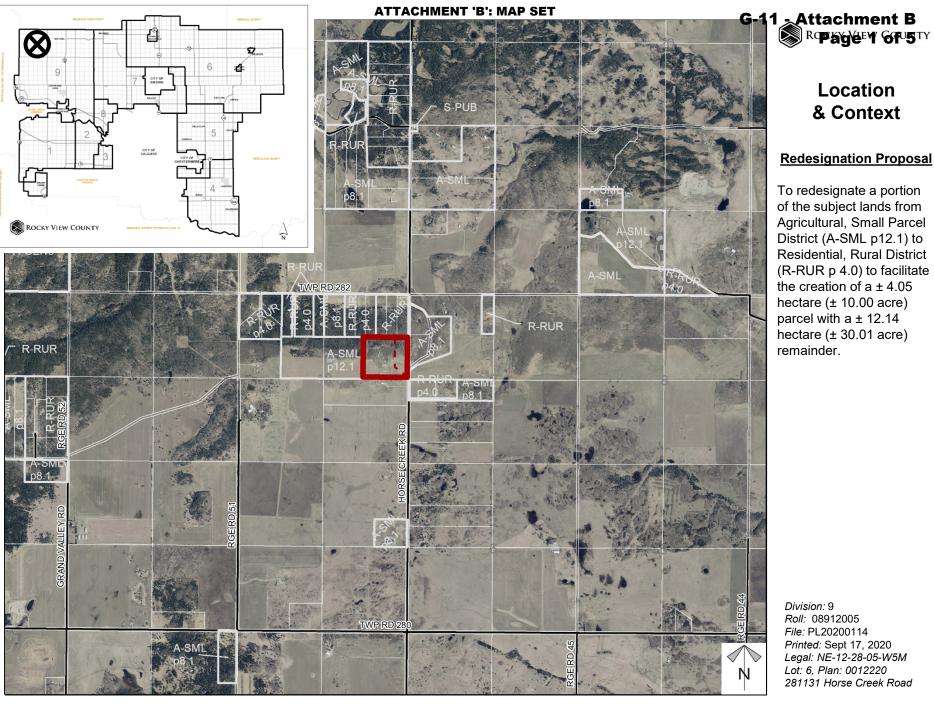

### Location & Context

#### **Redesignation Proposal**

To redesignate a portion of the subject lands from Agricultural, Small Parcel District (A-SML p12.1) to Residential, Rural District (R-RUR p 4.0) to facilitate the creation of a  $\pm 4.05$ hectare (± 10.00 acre) parcel with a ± 12.14 hectare (± 30.01 acre) remainder.

Division: 9 Roll: 08912005 File: PL20200114 Printed: Sept 17, 2020 Legal: NE-12-28-05-W5M Lot: 6, Plan: 0012220 281131 Horse Creek Road