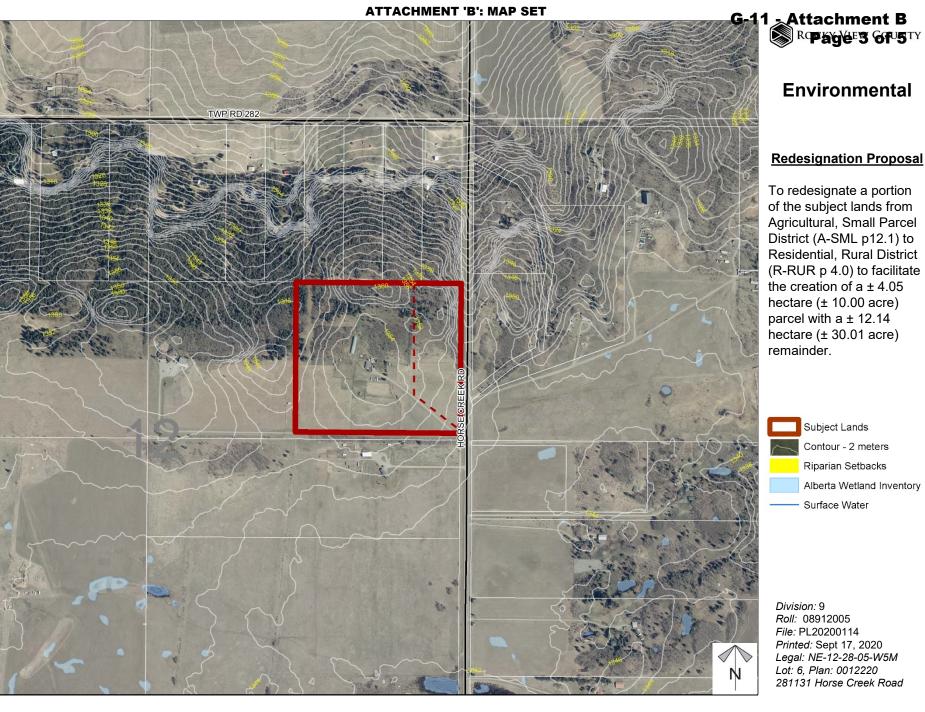

### **Environmental**

#### **Redesignation Proposal**

To redesignate a portion of the subject lands from Agricultural, Small Parcel District (A-SML p12.1) to Residential, Rural District (R-RUR p 4.0) to facilitate the creation of a  $\pm 4.05$ hectare (± 10.00 acre) parcel with a ± 12.14 hectare (± 30.01 acre) remainder.

Subject Lands Contour - 2 meters Riparian Setbacks Alberta Wetland Inventory Surface Water

Division: 9 Roll: 08912005 File: PL20200114 Printed: Sept 17, 2020 Legal: NE-12-28-05-W5M Lot: 6, Plan: 0012220 281131 Horse Creek Road