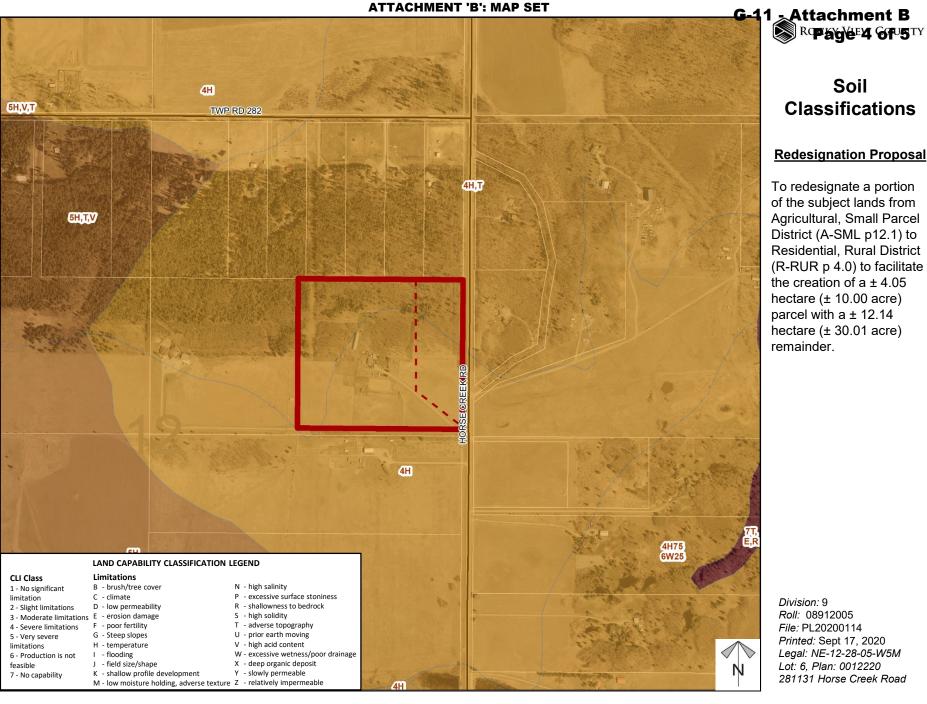

## Soil **Classifications**

#### **Redesignation Proposal**

To redesignate a portion of the subject lands from Agricultural, Small Parcel District (A-SML p12.1) to Residential, Rural District (R-RUR p 4.0) to facilitate the creation of a ± 4.05 hectare (± 10.00 acre) parcel with a ± 12.14 hectare (± 30.01 acre) remainder.

Division: 9 Roll: 08912005 File: PL20200114 Printed: Sept 17, 2020 Legal: NE-12-28-05-W5M Lot: 6. Plan: 0012220 281131 Horse Creek Road