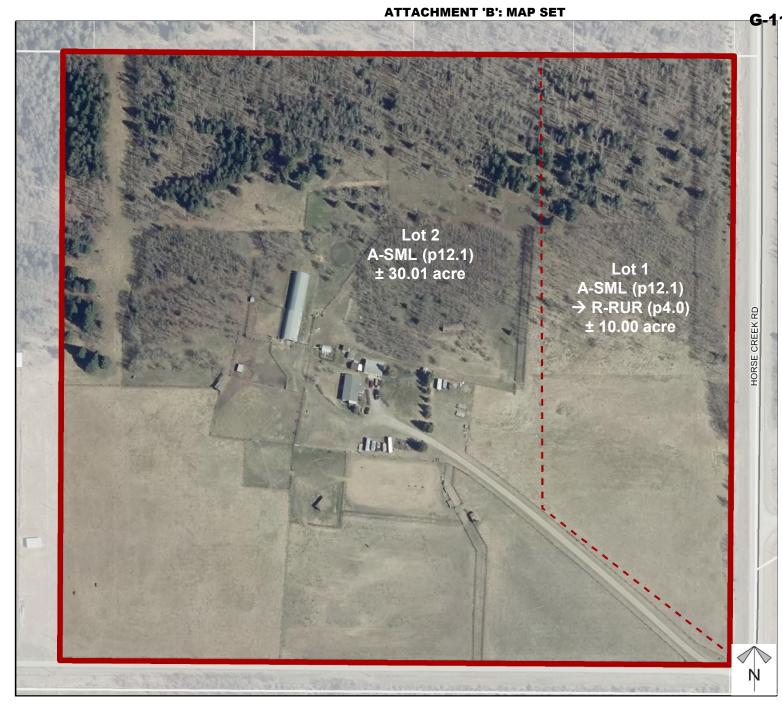

# Development Proposal

#### **Redesignation Proposal**

To redesignate a portion of the subject lands from Agricultural, Small Parcel District (A-SML p12.1) to Residential, Rural District (R-RUR p 4.0) to facilitate the creation of a  $\pm 4.05$  hectare ( $\pm 10.00$  acre) parcel with a  $\pm 12.14$  hectare ( $\pm 30.01$  acre) remainder.

Division: 9
Roll: 08912005
File: PL20200114
Printed: Sept 17, 2020
Legal: NE-12-28-05-W5M
Lot: 6, Plan: 0012220
281131 Horse Creek Road