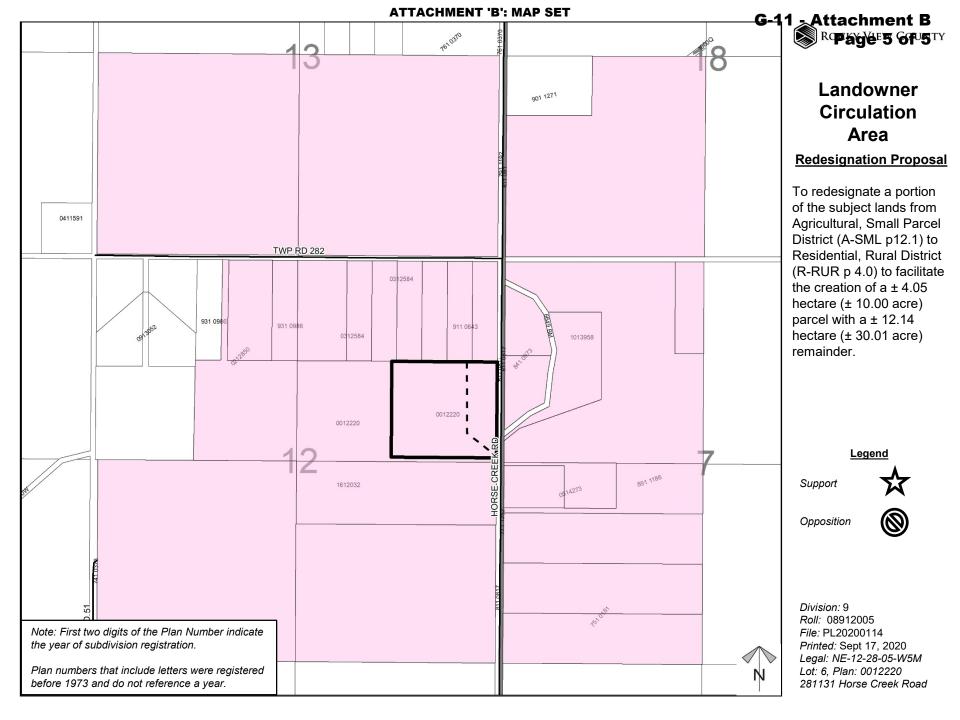

#### **Redesignation Proposal**

To redesignate a portion of the subject lands from Agricultural, Small Parcel District (A-SML p12.1) to Residential, Rural District (R-RUR p 4.0) to facilitate the creation of a  $\pm 4.05$  hectare ( $\pm 10.00$  acre) parcel with a  $\pm 12.14$  hectare ( $\pm 30.01$  acre) remainder.

Division: 9
Roll: 08912005
File: PL20200114
Printed: Sept 17, 2020
Legal: NE-12-28-05-W5M
Lot: 6, Plan: 0012220
281131 Horse Creek Road