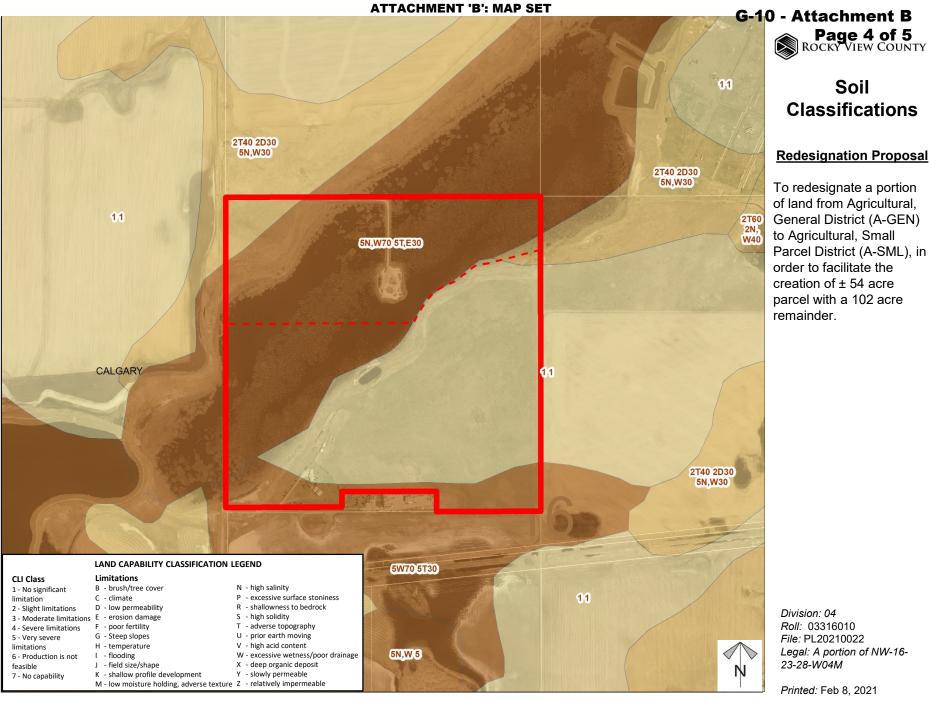

Subject Lands Contour - 2 meters Riparian Setbacks Alberta Wetland Inventory

Surface Water

Division: 04 Roll: 03316010 File: PL20210022

Legal: A portion of NW-16-23-28-W04M

Soil **Classifications** 

### **Redesignation Proposal**

To redesignate a portion of land from Agricultural, General District (A-GEN) to Agricultural, Small Parcel District (A-SML), in order to facilitate the creation of ± 54 acre parcel with a 102 acre remainder.

Division: 04 Roll: 03316010 File: PL20210022

Legal: A portion of NW-16-

23-28-W04M