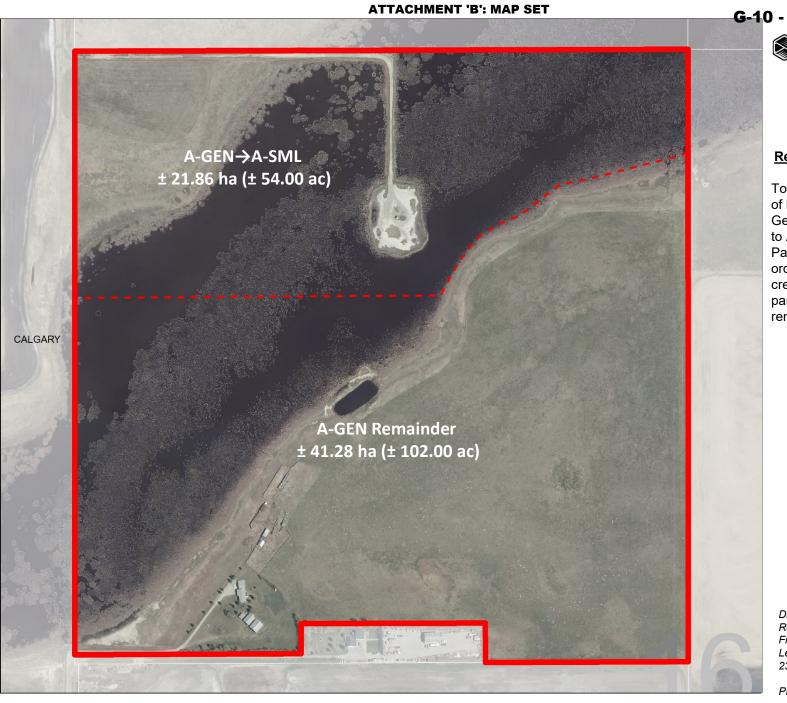

# Development Proposal

## **Redesignation Proposal**

To redesignate a portion of land from Agricultural, General District (A-GEN) to Agricultural, Small Parcel District (A-SML), in order to facilitate the creation of ± 54 acre parcel with a 102 acre remainder.

Division: 04 Roll: 03316010 File: PL20210022

Legal: A portion of NW-16-

23-28-W04M

**ATTACHMENT 'B': MAP SET** G-10 - Attachment B Page 3 of 5
ROCKY VIEW COUNTY CALGARY