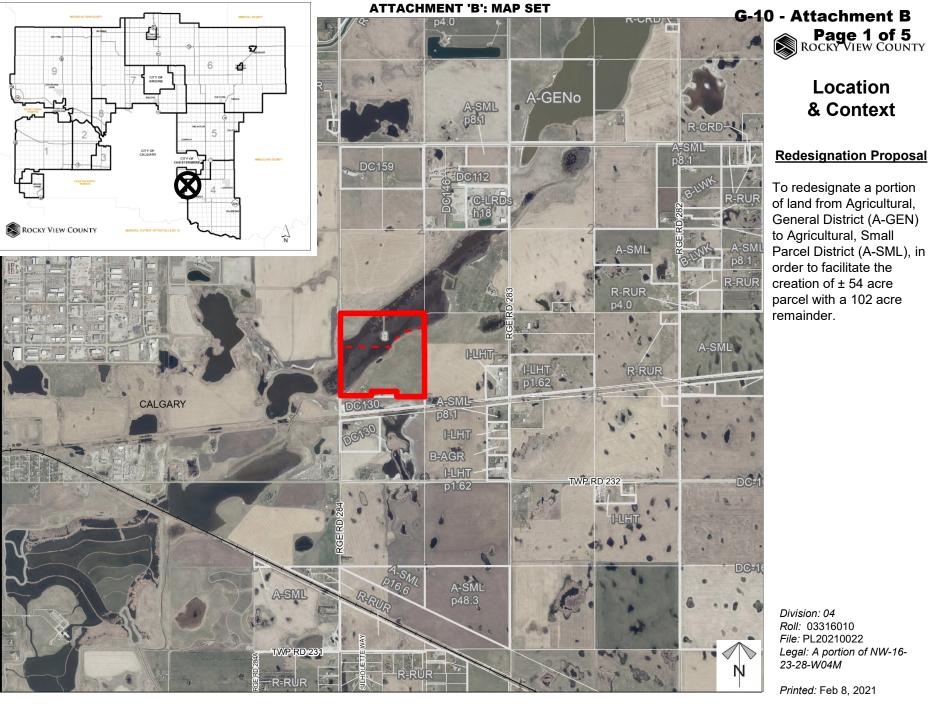

Location & Context

### **Redesignation Proposal**

To redesignate a portion of land from Agricultural, General District (A-GEN) to Agricultural, Small Parcel District (A-SML), in order to facilitate the creation of ± 54 acre parcel with a 102 acre remainder.

Division: 04 Roll: 03316010 File: PL20210022

Legal: A portion of NW-16-23-28-W04M

G-10 - Attachment B