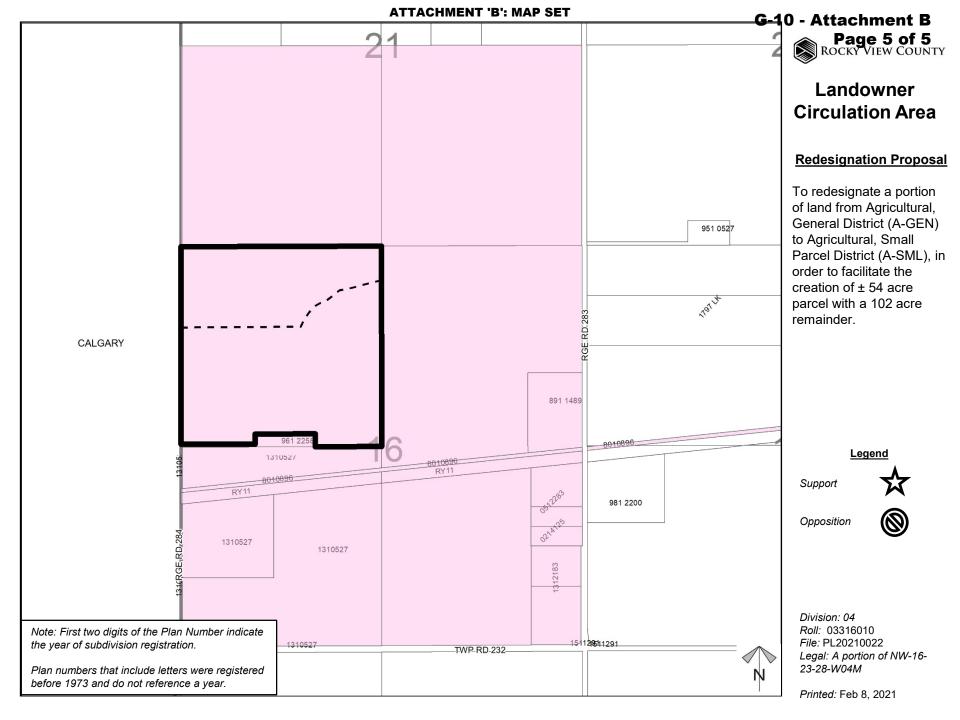

GARY

# **Environmental**

## **Redesignation Proposal**

To redesignate a portion of land from Agricultural, General District (A-GEN) to Agricultural, Small Parcel District (A-SML), in order to facilitate the creation of ± 54 acre parcel with a 102 acre remainder.

Subject Lands Contour - 2 meters Riparian Setbacks Alberta Wetland Inventory

Surface Water

Division: 04 Roll: 03316010 File: PL20210022

Legal: A portion of NW-16-23-28-W04M



Soil **Classifications** 

### **Redesignation Proposal**

To redesignate a portion of land from Agricultural, General District (A-GEN) to Agricultural, Small Parcel District (A-SML), in order to facilitate the creation of ± 54 acre parcel with a 102 acre remainder.

Division: 04 Roll: 03316010 File: PL20210022

Legal: A portion of NW-16-

23-28-W04M