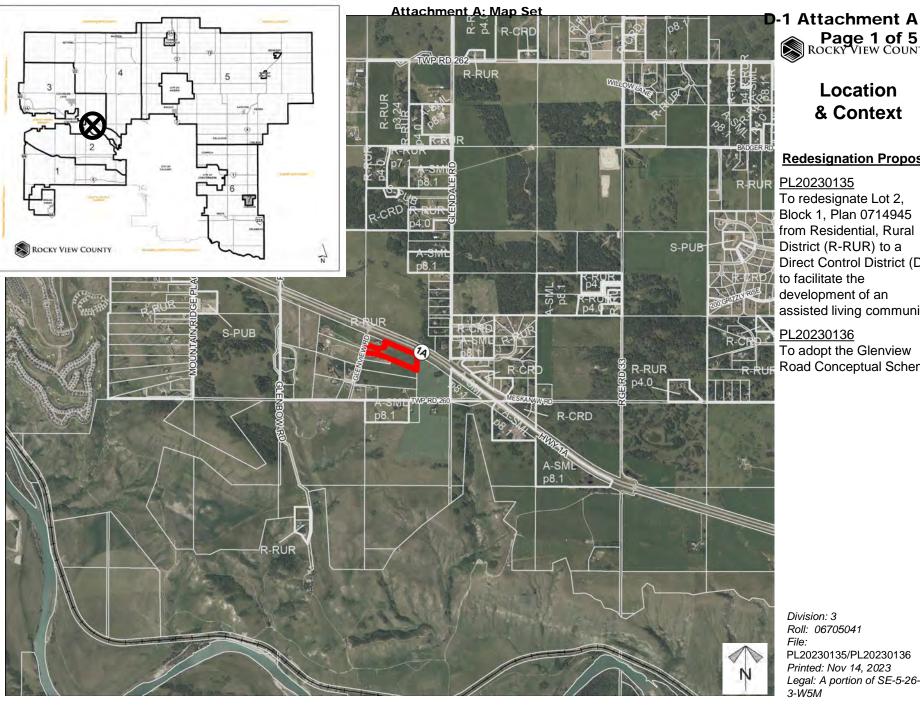

# Page 1 of 5 ROCKY VIEW COUNTY

## Location & Context

## **Redesignation Proposal**

## PL20230135

To redesignate Lot 2, Block 1, Plan 0714945 from Residential, Rural District (R-RUR) to a Direct Control District (DC) to facilitate the development of an assisted living community.

## PL20230136

To adopt the Glenview Road Conceptual Scheme

Division: 3 Roll: 06705041

File:

PL20230135/PL20230136 Printed: Nov 14, 2023 Legal: A portion of SE-5-26-3-W5M