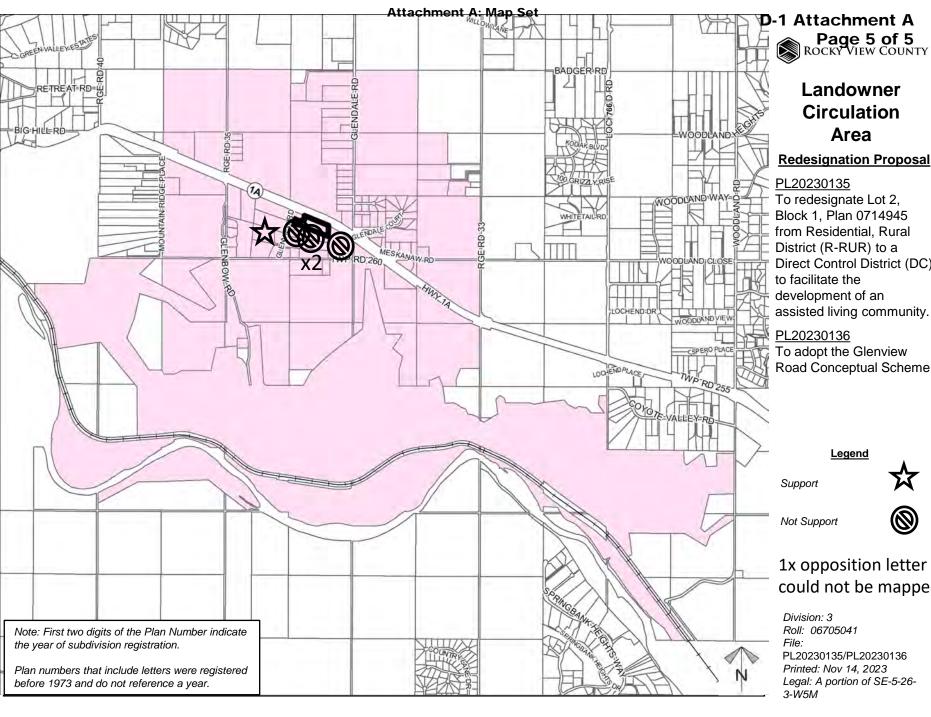

## Landowner Circulation **Area**

## **Redesignation Proposal**

## PL20230135

To redesignate Lot 2, Block 1, Plan 0714945 from Residential, Rural District (R-RUR) to a Direct Control District (DC) to facilitate the development of an assisted living community.

## PL20230136

To adopt the Glenview Road Conceptual Scheme

#### Legend

Not Support

## 1x opposition letter could not be mapped

Division: 3 Roll: 06705041

PL20230135/PL20230136 Printed: Nov 14, 2023 Legal: A portion of SE-5-26-