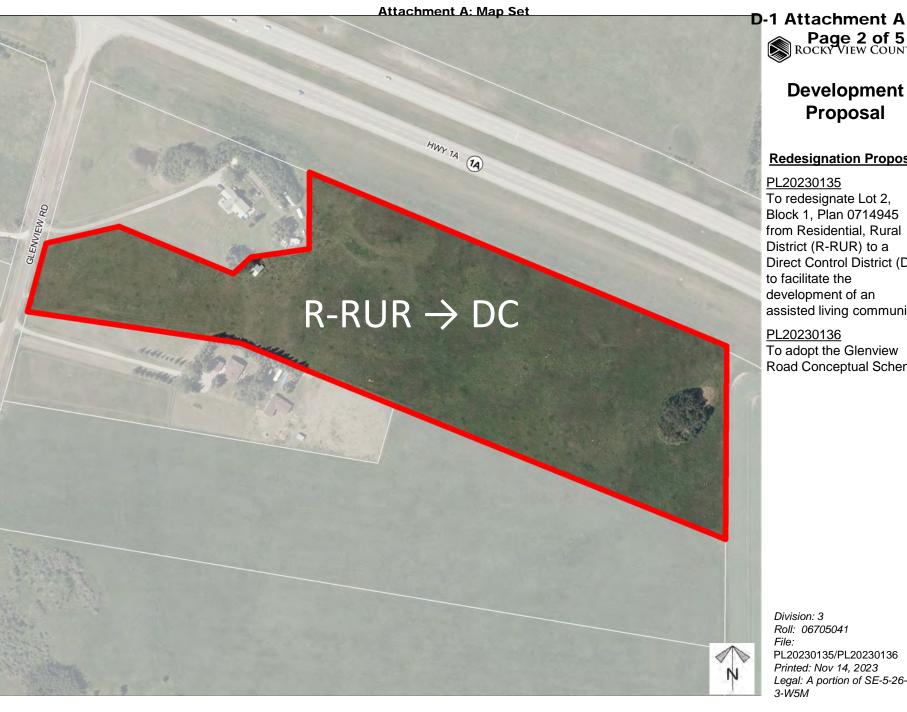

## Page 2 of 5 ROCKY VIEW COUNTY **Development**

## **Proposal**

## **Redesignation Proposal**

## PL20230135

To redesignate Lot 2, Block 1, Plan 0714945 from Residential, Rural District (R-RUR) to a Direct Control District (DC) to facilitate the development of an assisted living community.

## PL20230136

To adopt the Glenview Road Conceptual Scheme

Division: 3 Roll: 06705041

File:

PL20230135/PL20230136 Printed: Nov 14, 2023 Legal: A portion of SE-5-26-3-W5M