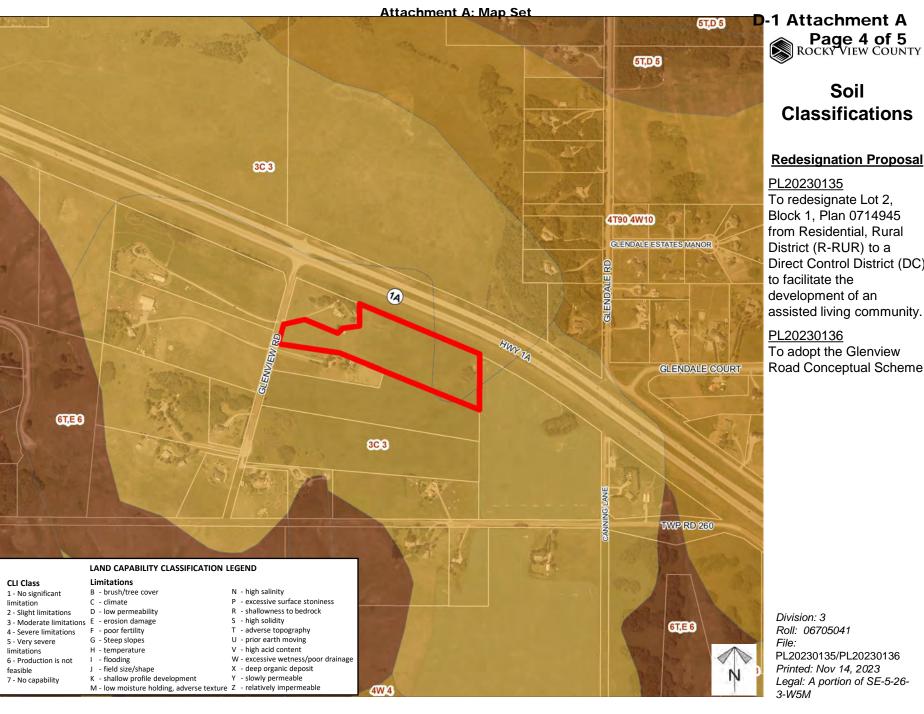

## Soil **Classifications**

## **Redesignation Proposal**

#### PL20230135

To redesignate Lot 2, Block 1, Plan 0714945 from Residential, Rural District (R-RUR) to a Direct Control District (DC) to facilitate the development of an assisted living community.

## PL20230136

To adopt the Glenview Road Conceptual Scheme

Division: 3 Roll: 06705041

File:

PL20230135/PL20230136 Printed: Nov 14, 2023 Legal: A portion of SE-5-26-3-W5M