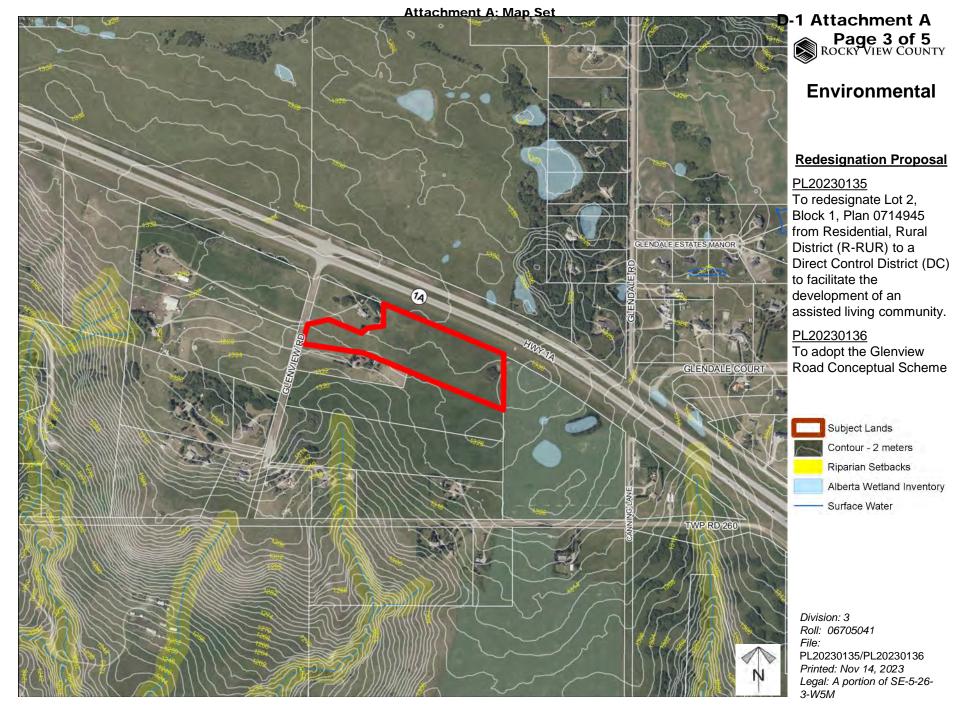

## Soil **Classifications**

## **Redesignation Proposal**

#### PL20230135

To redesignate Lot 2, Block 1, Plan 0714945 from Residential, Rural District (R-RUR) to a Direct Control District (DC) to facilitate the development of an assisted living community.

## PL20230136

To adopt the Glenview Road Conceptual Scheme

Division: 3 Roll: 06705041

File:

PL20230135/PL20230136 Printed: Nov 14, 2023 Legal: A portion of SE-5-26-3-W5M