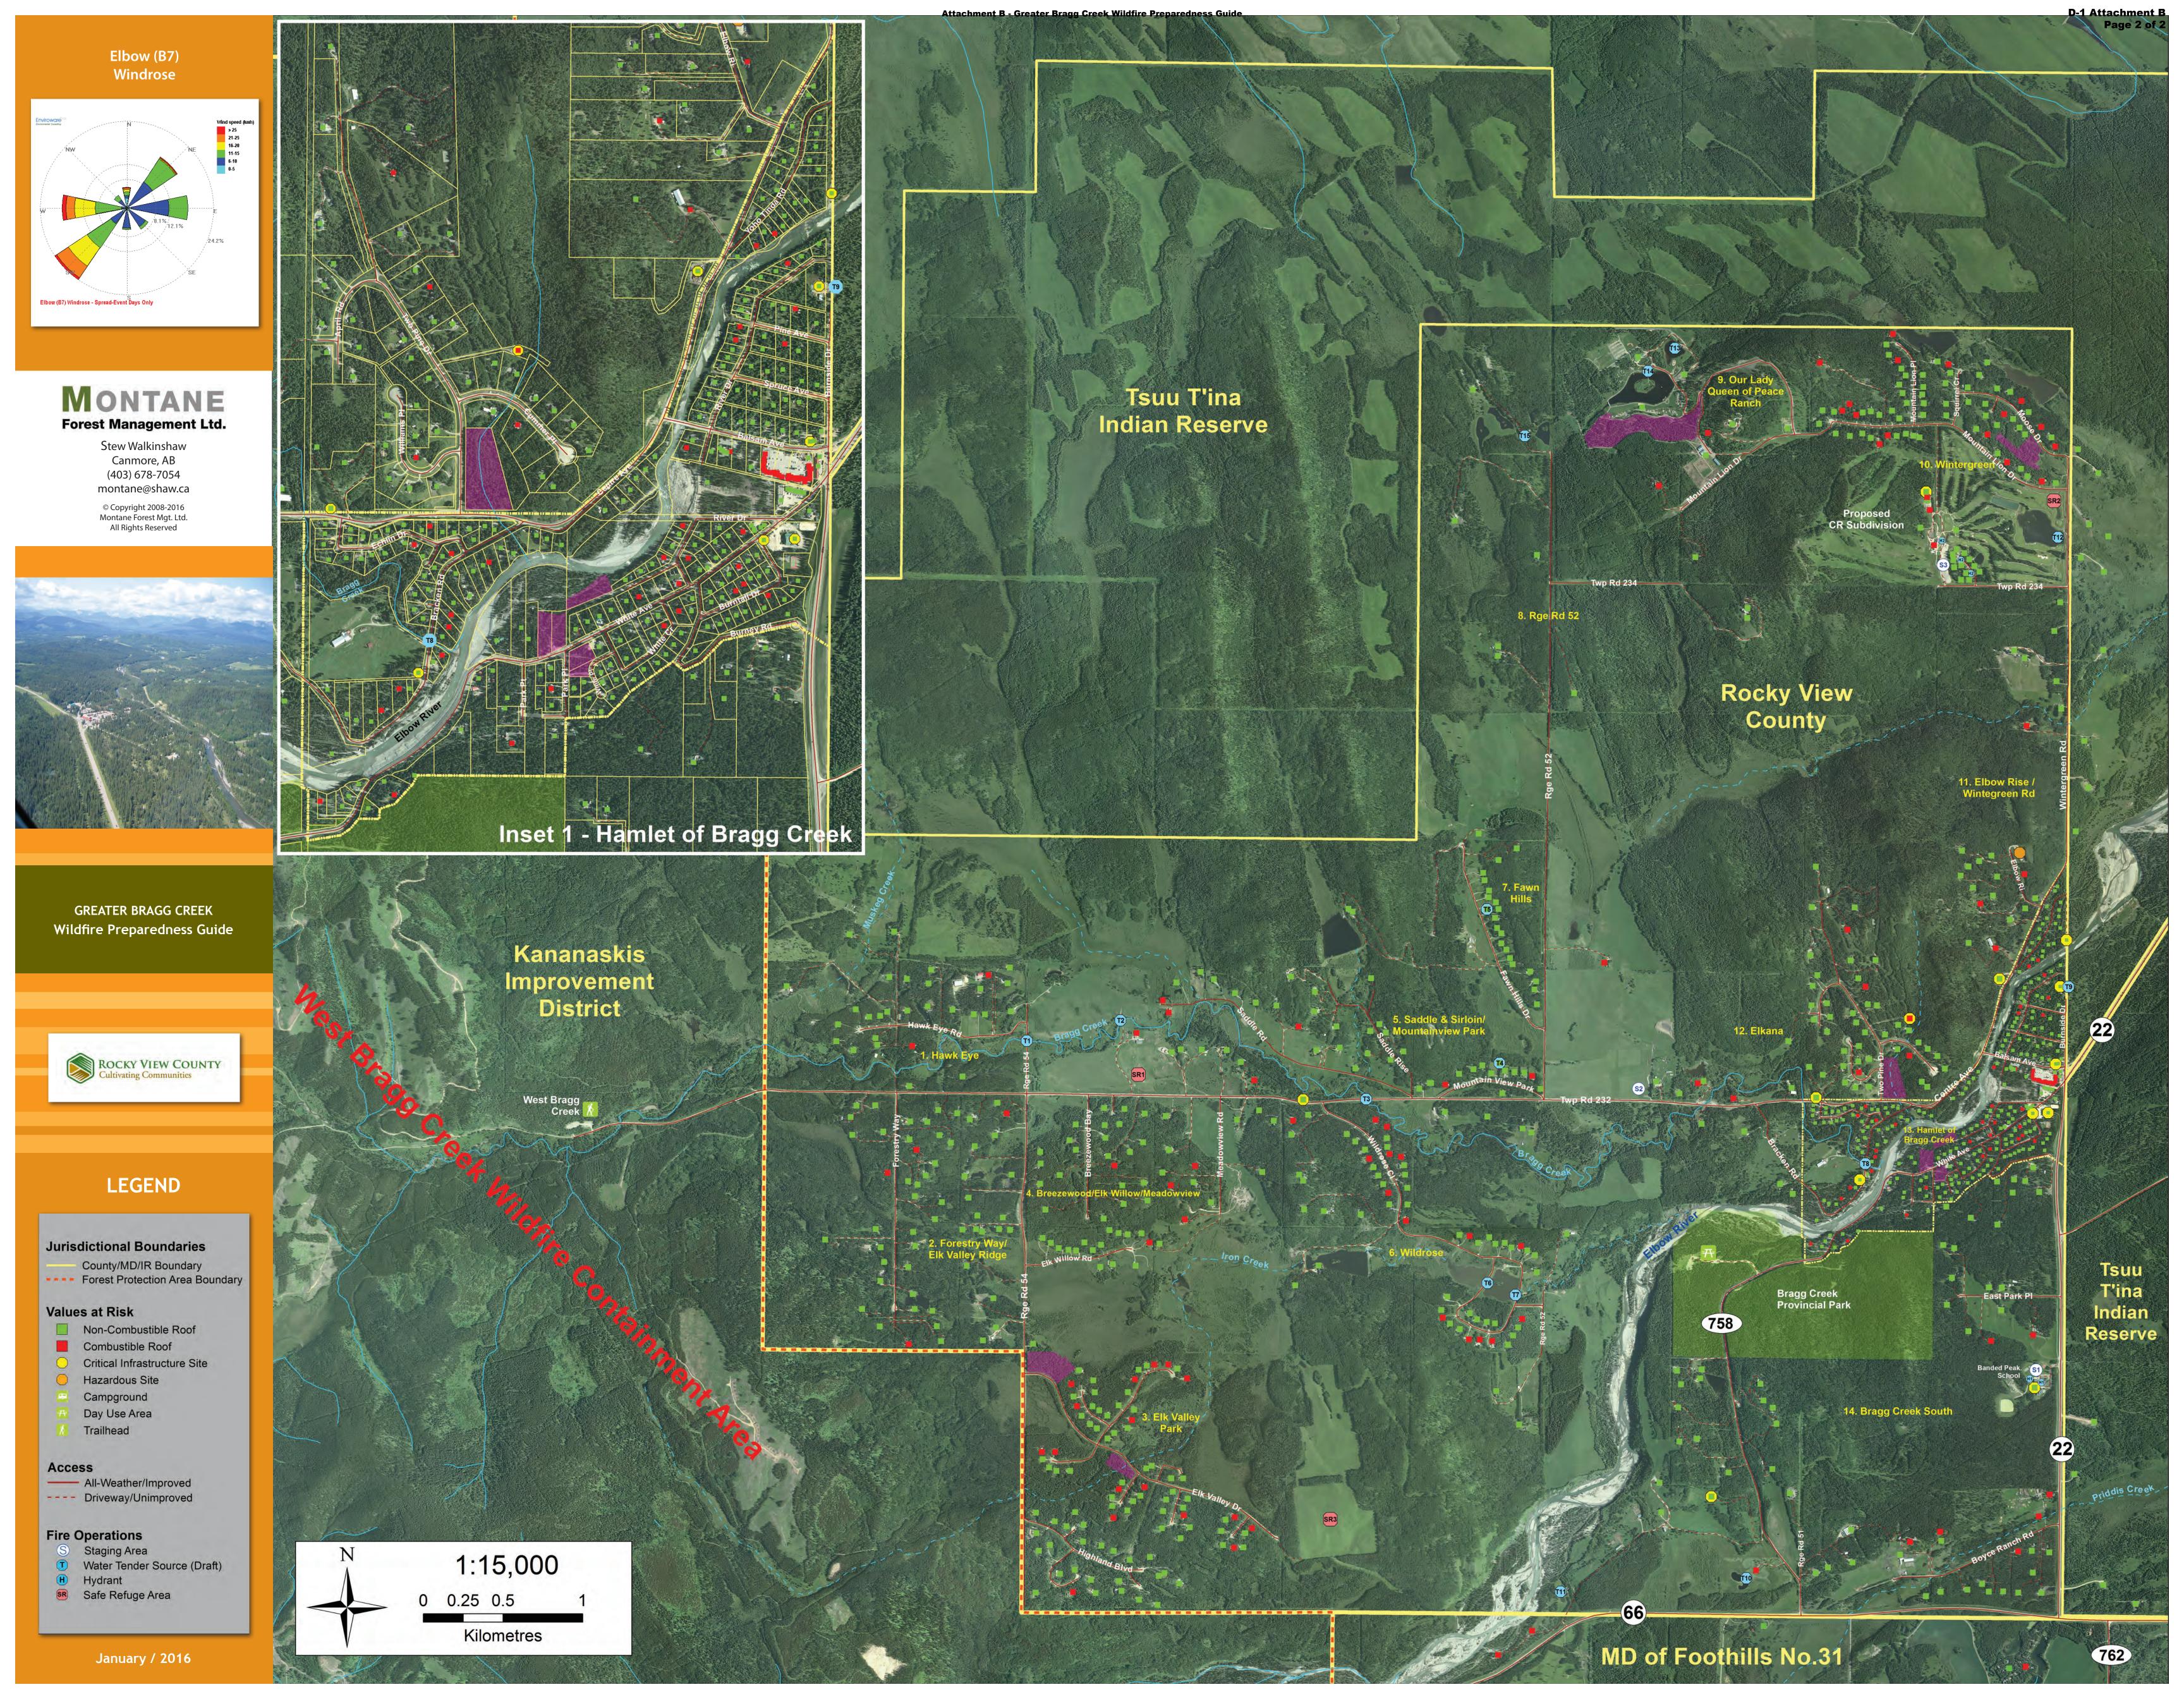

# VALUES AT RISK/FIRE OPERATIONS

|          | VALUES AT RISK                     |                          |                             |                  |          |                  |                     |                                      | FIRE OPERATIONS                                                                                                                                                                                          |                                          |                                                                                                                                                                                                                                                                                                        |
|----------|------------------------------------|--------------------------|-----------------------------|------------------|----------|------------------|---------------------|--------------------------------------|----------------------------------------------------------------------------------------------------------------------------------------------------------------------------------------------------------|------------------------------------------|--------------------------------------------------------------------------------------------------------------------------------------------------------------------------------------------------------------------------------------------------------------------------------------------------------|
|          |                                    |                          |                             | No. of           |          | Number of Struct | cures               |                                      |                                                                                                                                                                                                          |                                          | COMMENTS                                                                                                                                                                                                                                                                                               |
| Map<br># | Value Name                         | Value Type(s)            | Lat/Long                    | People<br>Onsite | Total    | Roof<br>Non-Comb | Type<br>Combustible | Stratogy(s)                          | Tactic(s)                                                                                                                                                                                                | Water Source                             |                                                                                                                                                                                                                                                                                                        |
| 1        |                                    | Value Type(s)  Dwellings | Lat/Long<br>50° 57.253'     | 50 - 75          | 29       | Non-Comb         | Compustible         | Strategy(s) Retreat & Return         | Sprinkler structures from creeks/ponds and/or relay tanks                                                                                                                                                | Bragg Creek                              |                                                                                                                                                                                                                                                                                                        |
| <u> </u> | Hawk Eye                           | Dwettings                | 114° 39.614'                | 30 - 73          | <u> </u> | 21               | Z                   | Retreat & Return                     | Post-impingement patrol for spot fires     Sprinkler structures from pends and for relay tanks.                                                                                                          | Dugouts/Ponds                            |                                                                                                                                                                                                                                                                                                        |
| 2        | Forestry Way/Elk Valley Ridge      | Dwellings                | 50° 56.680'<br>114° 39.859' | 100 - 125        | 58       | 54               | 4                   | Retreat & Return                     | <ul> <li>Sprinkler structures from ponds and/or relay tanks</li> <li>Post-impingement patrol for spot fires</li> </ul>                                                                                   | Dugouts/Ponds                            |                                                                                                                                                                                                                                                                                                        |
| 3        | Elk Valley Park                    | Dwellings                | 50° 55.624'<br>114° 38.572' | 150 - 200        | 88       | 71               | 17                  | Retreat & Return                     | <ul> <li>Sprinkler structures from relay tanks</li> <li>Post-impingement patrol for spot fires</li> </ul>                                                                                                | None                                     | Fuels reduction within community                                                                                                                                                                                                                                                                       |
| 4        | Breezewood/Elk Willow/Meadowview   | Dwellings                | 50° 56.481'<br>114° 38.825' | 75 - 100         | 55       | 50               | 5                   | Retreat & Return<br>& Protect Onsite | <ul> <li>Sprinkler structures from ponds and/or relay tanks</li> <li>Patrol with Engines for spot fires</li> <li>Post-impingement patrol for spot fires</li> </ul>                                       | Ponds                                    |                                                                                                                                                                                                                                                                                                        |
| 5        | Saddle & Sirloin/Mountainview Park | Dwellings                | 50° 57.221'<br>114° 37.753' | 50 - 75          | 44       | 38               | 6                   | Protect Onsite &<br>Retreat & Return | <ul> <li>Sprinkler structures from creeks/ponds and/or relay tanks</li> <li>Patrol with Engines for spot fires</li> <li>Post-impingement patrol for spot fires</li> </ul>                                | Bragg Creek<br>Ponds<br>UG Tank          | • Infrastructure: <ul><li>Atco Gas Regulating Station</li></ul>                                                                                                                                                                                                                                        |
| 6        | Wildrose                           | Dwellings                | 50° 56.574'<br>114° 37.118' | 100 - 125        | 64       | 49               | 15                  | Retreat & Return                     | <ul> <li>Sprinkler structures from creeks/ponds and/or relay tanks</li> <li>Post-impingement patrol for spot fires</li> </ul>                                                                            | Bragg Creek<br>Ponds<br>Dry Hydrant      |                                                                                                                                                                                                                                                                                                        |
| 7        | Fawn Hills                         | Dwellings                | 50° 57.618'<br>114° 36.718' | 25 - 50          | 23       | 23               | 0                   | Protect Onsite                       | Patrol with Engines for spot fires                                                                                                                                                                       | Ponds<br>UG Tank                         |                                                                                                                                                                                                                                                                                                        |
| 8        | Rge Rd 52 North                    | Dwellings                | 50° 58.781'<br>114° 36.364' | <25              | 9        | 8                | 1                   | Retreat & Return                     | <ul> <li>Sprinkler structures from creeks/ponds and/or relay tanks</li> <li>Post-impingement patrol for spot fires</li> </ul>                                                                            | Ponds                                    |                                                                                                                                                                                                                                                                                                        |
| 9        | Our Lady Queen of Peace Ranch      | Youth Camp               | 50° 59.415'<br>114° 35.560' | 400 - 500        | 7        | 6                | 1                   | Protect Onsite                       | <ul> <li>Youth Camp - Evacuate campers early</li> <li>Activate site irrigation system</li> <li>Sprinkler structures from ponds and/or relay tanks</li> <li>Patrol with Engines for spot fires</li> </ul> | Hydrant<br>Lake/Ponds                    | Fuels reduction throughout site                                                                                                                                                                                                                                                                        |
| 10       | Wintergreen                        | Dwellings                | 50° 59.411'<br>114° 34.216' | 150 - 200        | 89       | 69               | 20                  | Protect Onsite                       | <ul> <li>Sprinkler structures from ponds and/or relay tanks</li> <li>Patrol with Engines for spot fires</li> </ul>                                                                                       | Ponds                                    | <ul> <li>Fuels reduction within Wintergreen Estates</li> <li>Proposed multi-lot (200+) CR subdivision</li> </ul>                                                                                                                                                                                       |
| 11       | Elbow Rise/Wintergreen Rd.         | Dwellings                | 50° 58.511'<br>114° 33.668' | 25 - 50          | 22       | 18               | 4                   | Retreat & Return                     | <ul> <li>Sprinkler structures from relay tanks</li> <li>Post-impingement patrol for spot fires</li> </ul>                                                                                                | None                                     | <ul> <li>Infrastructure:         <ul> <li>Bragg Creek Wastewater Treatment Plan</li> </ul> </li> <li>Hazardous:         <ul> <li>Bragg Creek Waste Transfer Site</li> </ul> </li> </ul>                                                                                                                |
| 12       | Elkana                             | Dwellings                | 50° 57.306'<br>114° 34.655' | 75 - 100         | 50       | 44               | 6                   | Protect Onsite &<br>Retreat & Return | <ul> <li>Sprinkler structures from creeks/ponds and/or relay tanks</li> <li>Patrol with Engines for spot fires</li> <li>Post-impingement patrol for spot fires</li> </ul>                                | Bragg Creek<br>Ponds/Dugouts             | <ul> <li>Some fuels reduction within community</li> <li>Infrastructure:         <ul> <li>Atco Gas Regulating Station</li> <li>Elkana Reservoir &amp; Pumphouse</li> </ul> </li> </ul>                                                                                                                  |
| 13       | Hamlet of Bragg Creek              | Dwellings<br>Commercial  | 50° 57.056'<br>114° 33.861' | 400 - 450        | 313      | 249              | 64                  | Protect Onsite &<br>Retreat & Return | <ul> <li>Sprinkler structures from Elbow River and/or relay tanks</li> <li>Patrol with Engines for spot fires</li> <li>Post-impingement patrol for spot fires</li> </ul>                                 | Bragg Creek<br>Elbow River               | <ul> <li>Fuels reduction within Hamlet</li> <li>Infrastructure: <ul> <li>Bragg Creek Water Treatment Plant</li> <li>Wintergreen Water Coop Pumphouse</li> <li>Telus Phone Exchange</li> <li>SuperNet Building</li> <li>RVC Elkana Pumphouse</li> <li>Bragg Creek Community Hall</li> </ul> </li> </ul> |
| 14       | Bragg Creel South                  | Dwellings<br>Commercial  | 50° 56.020'<br>114° 34.380' | 75 - 100         | 49       | 41               | 8                   | Retreat & Return                     | <ul> <li>Sprinkler structures from rivers/ponds and/or relay tanks</li> <li>Post-impingement patrol for spot fires</li> </ul>                                                                            | Elbow River/Ponds<br>Banded Peak Cistern | <ul> <li>Infrastructure:</li> <li>Banded Peak School</li> <li>Cell Tower - Telus/Rogers</li> </ul>                                                                                                                                                                                                     |