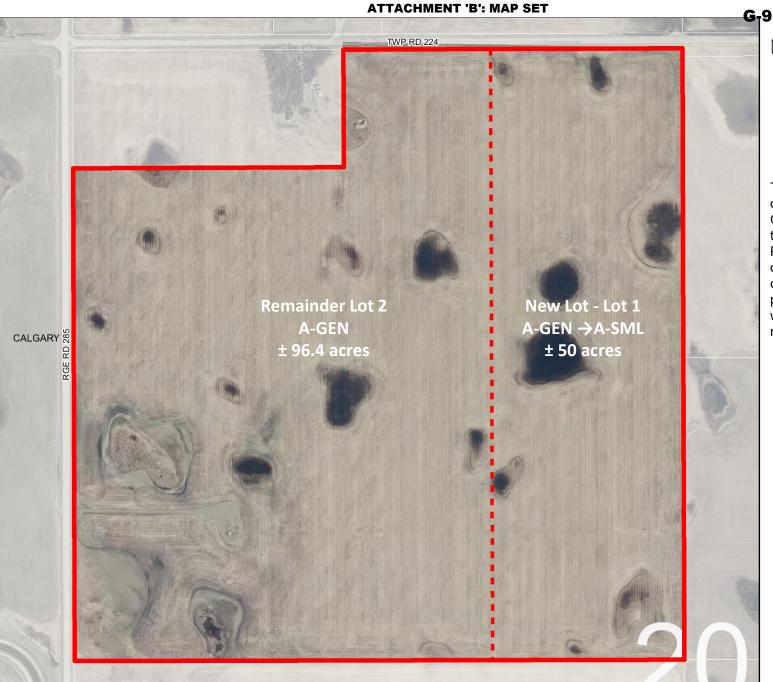

### **Redesignation Proposal**

To redesignate a portion of land from Agricultural, General District (A-GEN) to Agricultural, Small Parcel District (A-SML), in order to facilitate the creation of a ± 50 acre parcel for a greenhouse with a ± 96.4 acre remainder.

Division: 04 Roll: 02320029 File: PL20210003

Legal: A portion of NW-20-22-28-W04M

**ATTACHMENT 'B': MAP SET** TWP RD 224 CALGARY TWP RD 223A