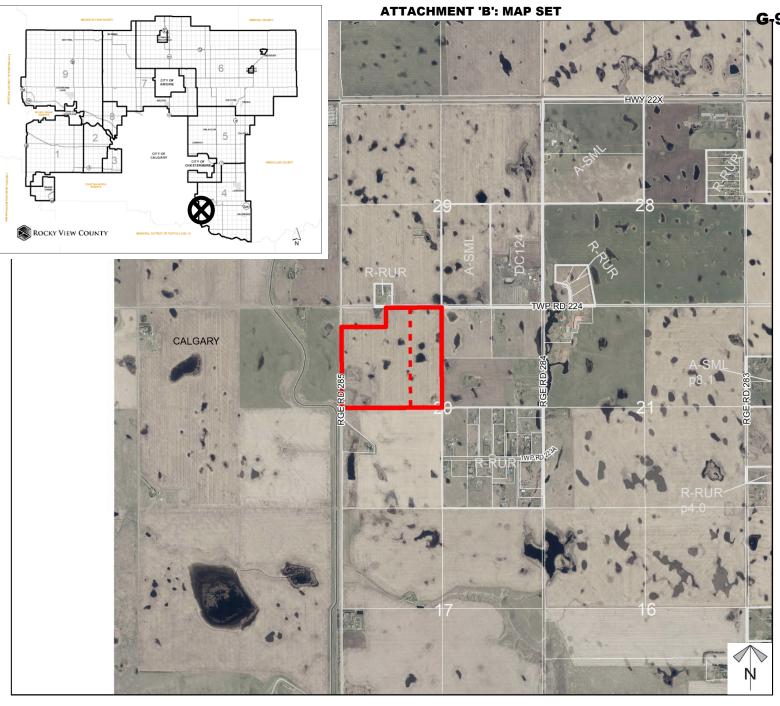

### **Redesignation Proposal**

To redesignate a portion of land from Agricultural, General District (A-GEN) to Agricultural, Small Parcel District (A-SML), in order to facilitate the creation of a ± 50 acre parcel for a greenhouse with a ± 96.4 acre remainder.

Division: 04 Roll: 02320029 File: PL20210003

Legal: A portion of NW-20-22-28-W04M

G<sub>7</sub>9 - Attachment B