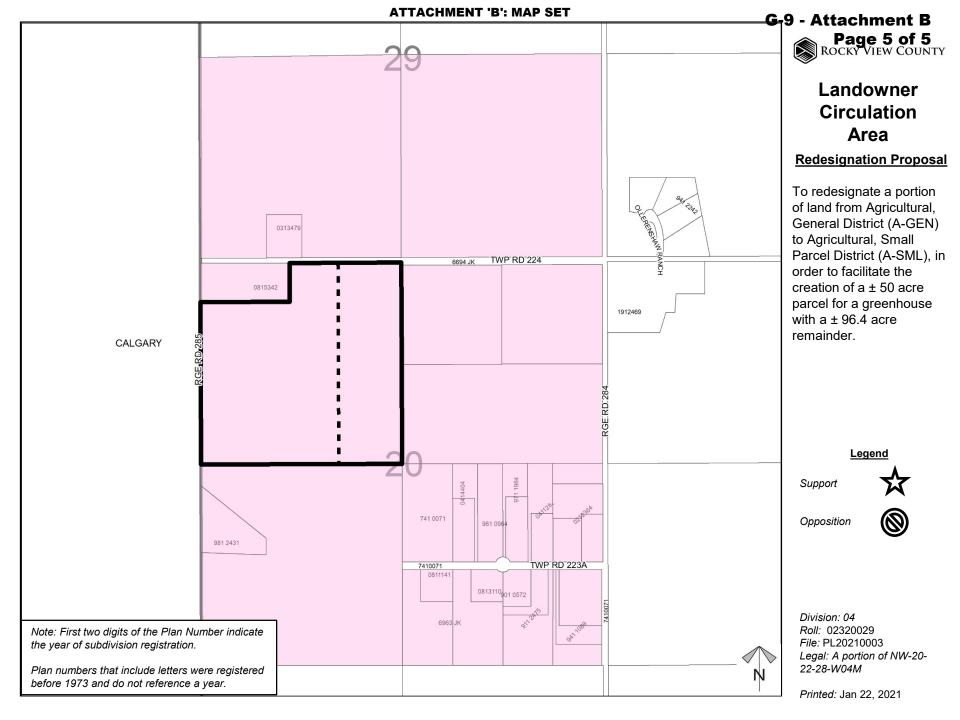

### **Redesignation Proposal**

To redesignate a portion of land from Agricultural, General District (A-GEN) to Agricultural, Small Parcel District (A-SML), in order to facilitate the creation of a ± 50 acre parcel for a greenhouse with a ± 96.4 acre remainder.

Division: 04 Roll: 02320029 File: PL20210003

Legal: A portion of NW-20-22-28-W04M

G<sub>7</sub>9 - Attachment B