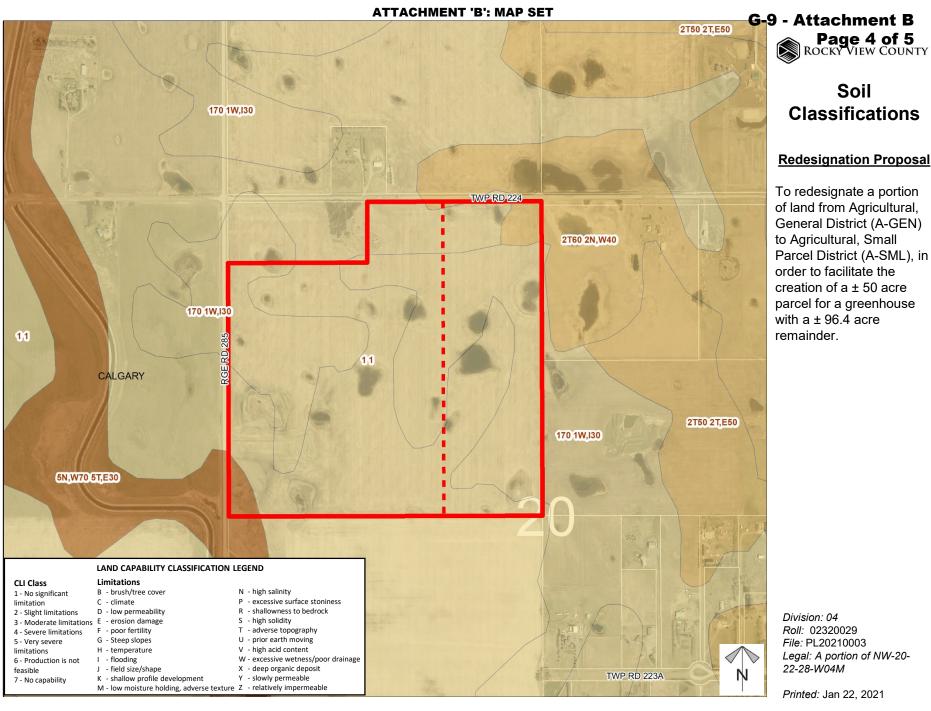

## Soil **Classifications**

#### **Redesignation Proposal**

To redesignate a portion of land from Agricultural, General District (A-GEN) to Agricultural, Small Parcel District (A-SML), in order to facilitate the creation of a ± 50 acre parcel for a greenhouse with a ± 96.4 acre remainder.

Division: 04 Roll: 02320029 File: PL20210003

Legal: A portion of NW-20-

22-28-W04M