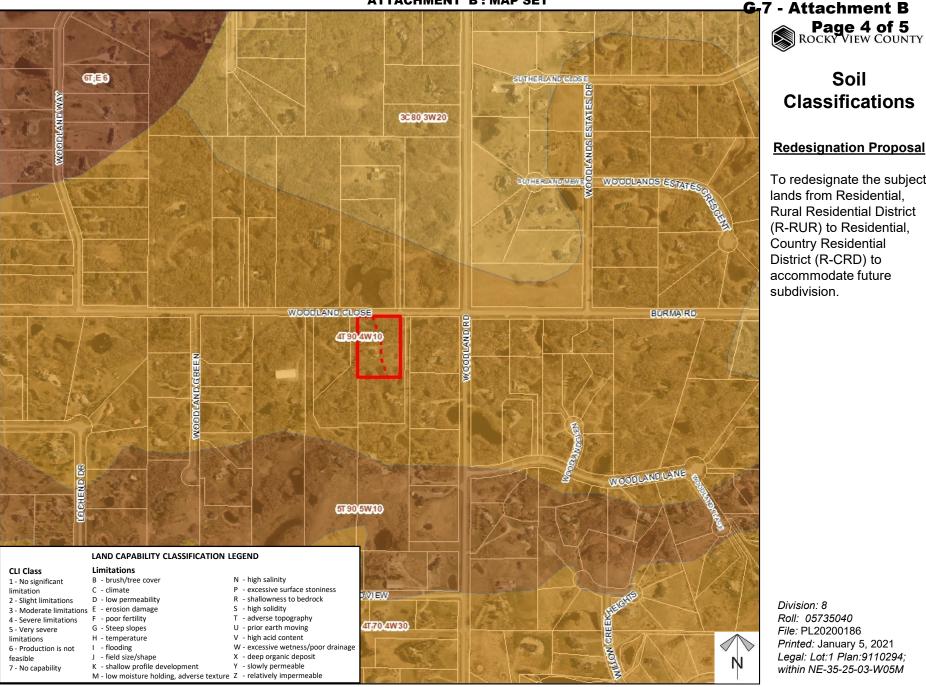

#### **ATTACHMENT 'B': MAP SET**

Soil Classifications

## **Redesignation Proposal**

To redesignate the subject lands from Residential. **Rural Residential District** (R-RUR) to Residential, **Country Residential** District (R-CRD) to accommodate future subdivision.

Division: 8 Roll: 05735040 File: PL20200186 Printed: January 5, 2021 Legal: Lot:1 Plan:9110294; within NE-35-25-03-W05M