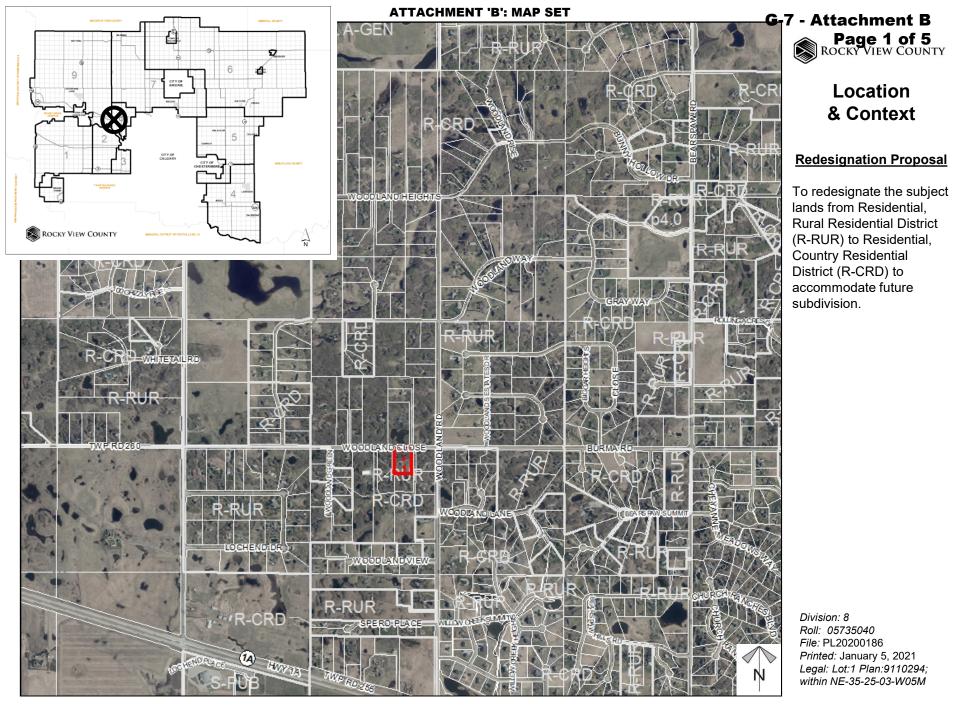

# Development Proposal

## **Redesignation Proposal**

To redesignate the subject lands from Residential, Rural Residential District (R-RUR) to Residential, Country Residential District (R-CRD) to accommodate future subdivision.

Division: 8 Roll: 05735040 File: PL20200186 Printed: January 5, 2021 Legal: Lot:1 Plan:9110294; within NE-35-25-03-W05M