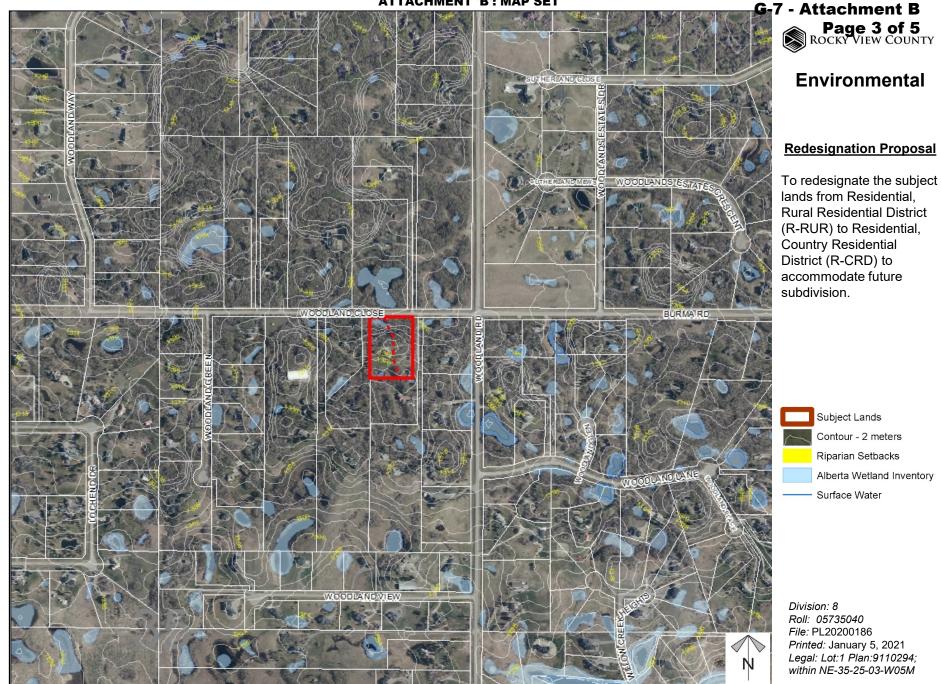

#### **ATTACHMENT 'B': MAP SET**

## **Redesignation Proposal**

To redesignate the subject lands from Residential. **Rural Residential District** (R-RUR) to Residential, **Country Residential** District (R-CRD) to accommodate future subdivision.

Division: 8 Roll: 05735040 File: PL20200186 Printed: January 5, 2021 Legal: Lot:1 Plan:9110294; within NE-35-25-03-W05M