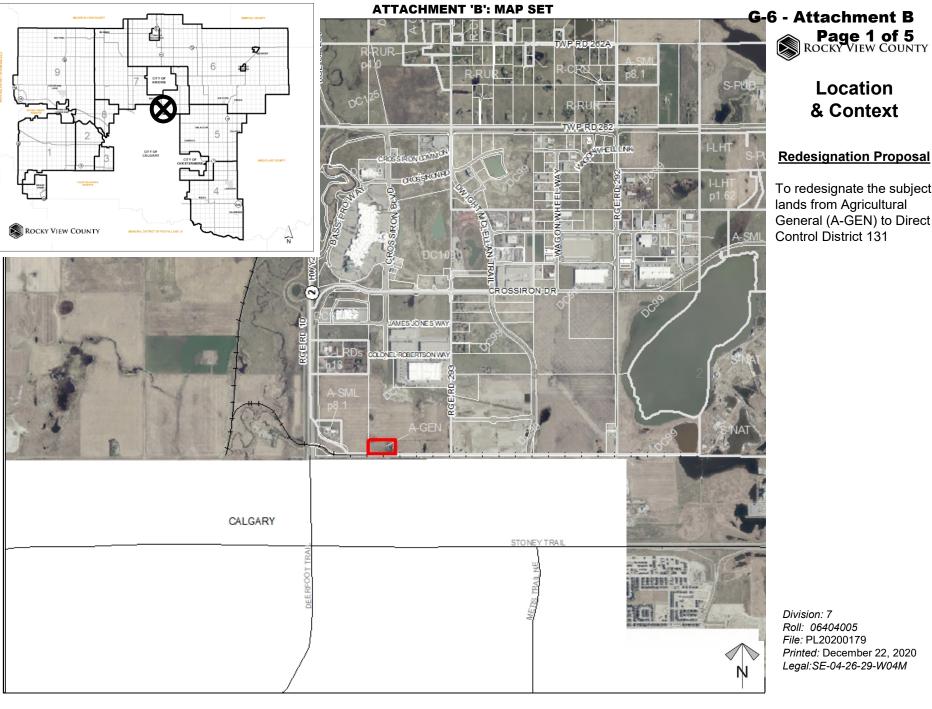

## Location & Context

### **Redesignation Proposal**

To redesignate the subject lands from Agricultural General (A-GEN) to Direct Control District 131

Division: 7 Roll: 06404005 File: PL20200179

Printed: December 22, 2020 Legal:SE-04-26-29-W04M