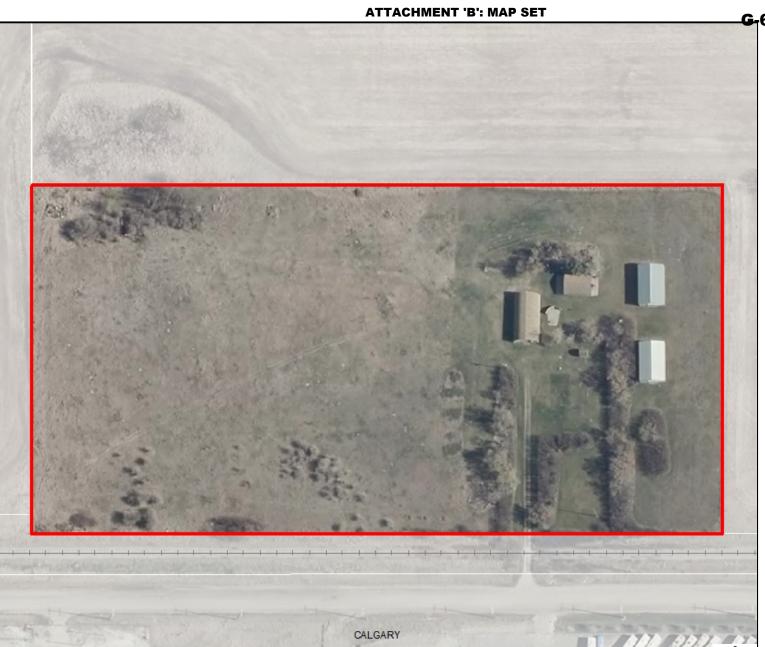

## Development Proposal

### **Redesignation Proposal**

To redesignate the subject lands from Agricultural General (A-GEN) to Direct Control District 131

Division: 7
Roll: 06404005
File: PL20200179
Printed: December 22, 2020

Legal:SE-04-26-29-W04M