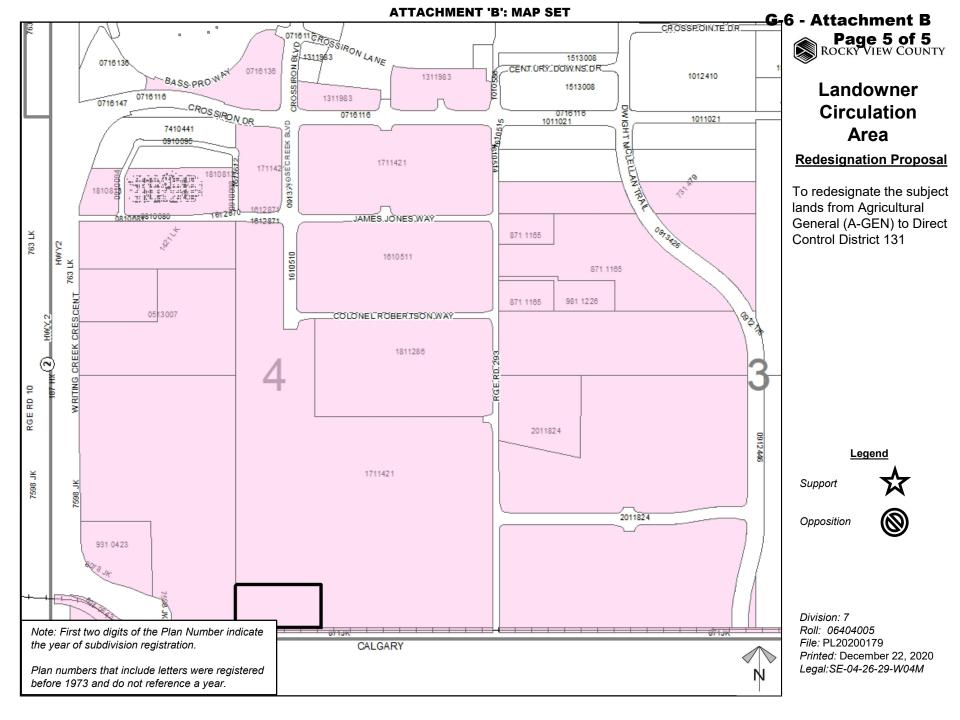

### **Redesignation Proposal**

To redesignate the subject lands from Agricultural General (A-GEN) to Direct Control District 131

Division: 7 Roll: 06404005 File: PL20200179

Printed: December 22, 2020 Legal:SE-04-26-29-W04M