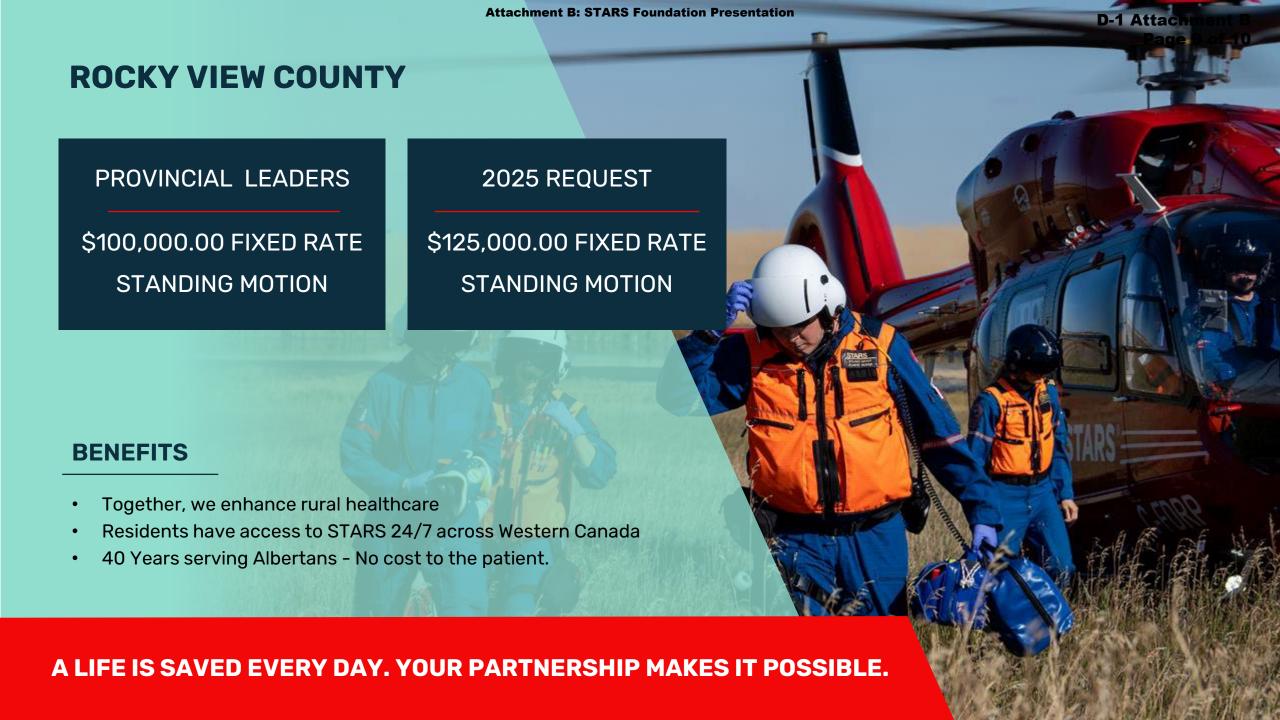

### (9) MUNICIPAL LEADERS

- Fixed Rate / Standing Motion
- Included in protective services budget

2023 Welcome Sturgeon County 2024 Welcome Birch Hills County

#### **REGIONAL LEADERS**

Building partnerships within Minimum \$2 per capita or higher

| Attachment B: STARS Foundation Presentation                  |      |      |      |      |      |             |  |  |  |  |
|--------------------------------------------------------------|------|------|------|------|------|-------------|--|--|--|--|
| WITHIN ROCKY VIEW COUNTY @ OCTOBER 15, 2024                  | 2020 | 2021 | 2022 | 2023 | 2024 | Paga Aof 10 |  |  |  |  |
| NEAR AIRDRIE (WITHIN ROCKY VIEW COUNTY)                      | 3    |      | 2    | 2    | 2    | 9           |  |  |  |  |
| NEAR BALZAC                                                  | 1    |      | 1    | 2    |      | 4           |  |  |  |  |
| NEAR BEISEKER                                                | 2    | 2    | 2    |      | 4    | 10          |  |  |  |  |
| NEAR BRAGG CREEK                                             |      | 1    | 1    | 2    | 2    | 6           |  |  |  |  |
| NEAR CARSELAND (WITHIN ROCKY VIEW COUNTY)                    |      |      |      |      | 1    | 1           |  |  |  |  |
| NEAR CHESTERMERE (SCENE & SAR WITHIN ROCKY VIEW COUNTY)      | 2    | 2    |      | 1    |      | 5           |  |  |  |  |
| NEAR COCHRANE (SCENE & SAR)                                  | 1    | 3    | 4    | 3    | 3    | 14          |  |  |  |  |
| NEAR CROSSFIELD                                              |      | 2    | 1    |      | 2    | 5           |  |  |  |  |
| NEAR GHOST LAKE (WITHIN ROCKY VIEW COUNTY)                   |      |      | 1    | 1    |      | 2           |  |  |  |  |
| NEAR INDUS                                                   |      | 3    | 2    |      | 1    | 6           |  |  |  |  |
| NEAR IRRICANA                                                | 2    | 3    | 1    | 1    |      | 7           |  |  |  |  |
| NEAR KATHRYN                                                 |      | 1    |      | 2    |      | 3           |  |  |  |  |
| NEAR KEOMA                                                   | 2    | 1    | 1    | 1    |      | 5           |  |  |  |  |
| NEAR LANGDON                                                 |      |      | 2    | 2    | 2    | 8           |  |  |  |  |
| NEAR MADDEN                                                  |      |      | 2    | 1    |      | 3           |  |  |  |  |
| NEAR REDWOOD MEADOWS (WITHIN ROCKY VIEW COUNTY)              |      |      |      | 2    | 2    | 4           |  |  |  |  |
| NEAR SPRINGBANK (WITHIN ROCKY VIEW COUNTY)                   | 1    | 1    | 3    |      |      | 5           |  |  |  |  |
| <b>TOTAL</b> *Rocky View County average 20 missions per year | 16   | 19   | 23   | 20   | 19   | 97          |  |  |  |  |