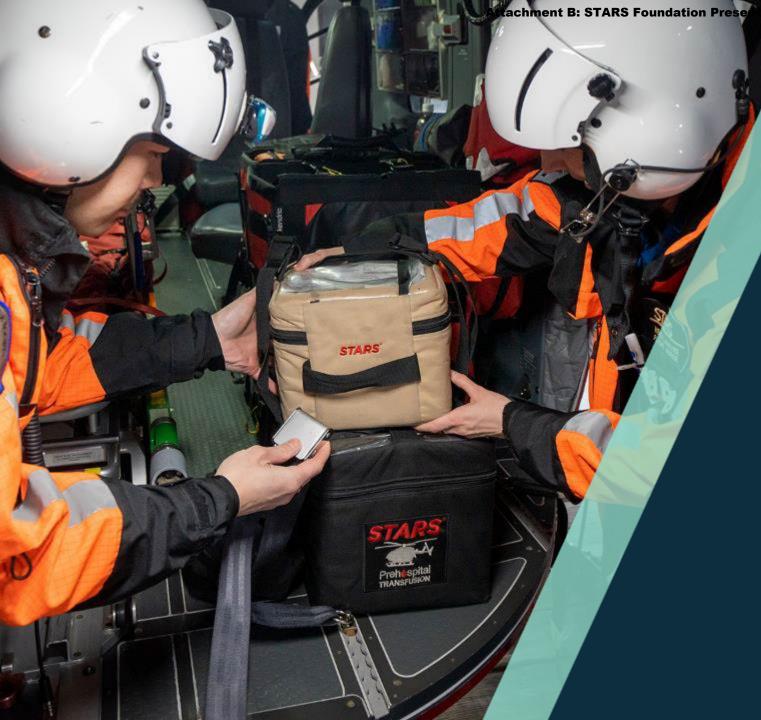

# NEW MEDICATION HEMORRHAGE CONTROL

STARS has bolstered its medical toolkit with an innovative new blood product to help form blood clots and assist with hemorrhage control.

- Now carrying 4 units of blood onboard
- Utilized in severe trauma cases
- Fibrinogen helps blood clots to form
- Patients requiring more than two units of blood