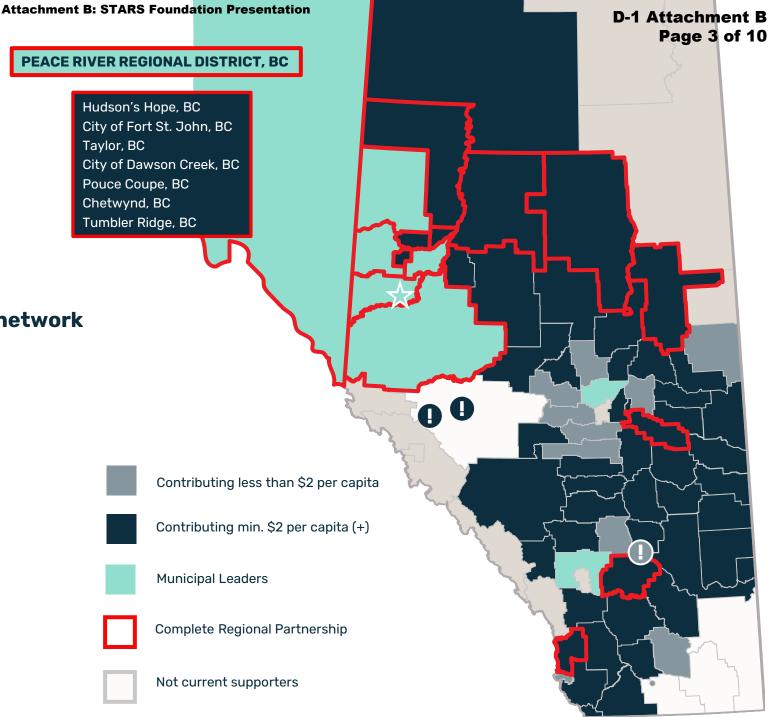

## New! 10 rural municipalities New! 14 urban municipalities

- Requests pending
- 94% Alberta municipalities in partnership
- 75% Regional Leaders

Partnership = Robust health & safety network

### (9) MUNICIPAL LEADERS

- Fixed Rate / Standing Motion
- Included in protective services budget

2023 Welcome Sturgeon County 2024 Welcome Birch Hills County

#### **REGIONAL LEADERS**

Building partnerships within Minimum \$2 per capita or higher

| Attachment B: STARS Foundation Presentation                  |      |      |      |      |      |             |  |  |  |  |
|--------------------------------------------------------------|------|------|------|------|------|-------------|--|--|--|--|
| WITHIN ROCKY VIEW COUNTY @ OCTOBER 15, 2024                  | 2020 | 2021 | 2022 | 2023 | 2024 | Paga Aof 10 |  |  |  |  |
| NEAR AIRDRIE (WITHIN ROCKY VIEW COUNTY)                      | 3    |      | 2    | 2    | 2    | 9           |  |  |  |  |
| NEAR BALZAC                                                  | 1    |      | 1    | 2    |      | 4           |  |  |  |  |
| NEAR BEISEKER                                                | 2    | 2    | 2    |      | 4    | 10          |  |  |  |  |
| NEAR BRAGG CREEK                                             |      | 1    | 1    | 2    | 2    | 6           |  |  |  |  |
| NEAR CARSELAND (WITHIN ROCKY VIEW COUNTY)                    |      |      |      |      | 1    | 1           |  |  |  |  |
| NEAR CHESTERMERE (SCENE & SAR WITHIN ROCKY VIEW COUNTY)      | 2    | 2    |      | 1    |      | 5           |  |  |  |  |
| NEAR COCHRANE (SCENE & SAR)                                  | 1    | 3    | 4    | 3    | 3    | 14          |  |  |  |  |
| NEAR CROSSFIELD                                              |      | 2    | 1    |      | 2    | 5           |  |  |  |  |
| NEAR GHOST LAKE (WITHIN ROCKY VIEW COUNTY)                   |      |      | 1    | 1    |      | 2           |  |  |  |  |
| NEAR INDUS                                                   |      | 3    | 2    |      | 1    | 6           |  |  |  |  |
| NEAR IRRICANA                                                | 2    | 3    | 1    | 1    |      | 7           |  |  |  |  |
| NEAR KATHRYN                                                 |      | 1    |      | 2    |      | 3           |  |  |  |  |
| NEAR KEOMA                                                   | 2    | 1    | 1    | 1    |      | 5           |  |  |  |  |
| NEAR LANGDON                                                 |      |      | 2    | 2    | 2    | 8           |  |  |  |  |
| NEAR MADDEN                                                  |      |      | 2    | 1    |      | 3           |  |  |  |  |
| NEAR REDWOOD MEADOWS (WITHIN ROCKY VIEW COUNTY)              |      |      |      | 2    | 2    | 4           |  |  |  |  |
| NEAR SPRINGBANK (WITHIN ROCKY VIEW COUNTY)                   | 1    | 1    | 3    |      |      | 5           |  |  |  |  |
| <b>TOTAL</b> *Rocky View County average 20 missions per year | 16   | 19   | 23   | 20   | 19   | 97          |  |  |  |  |