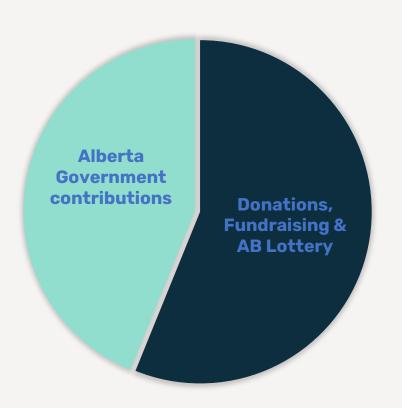

## **STARS ALBERTA, FY24-25**

Direct Operating Costs \$34.2 million

**\$15** million

Donations, Fundraising & lotteries are needed to cover **56%** of direct operational costs in Alberta