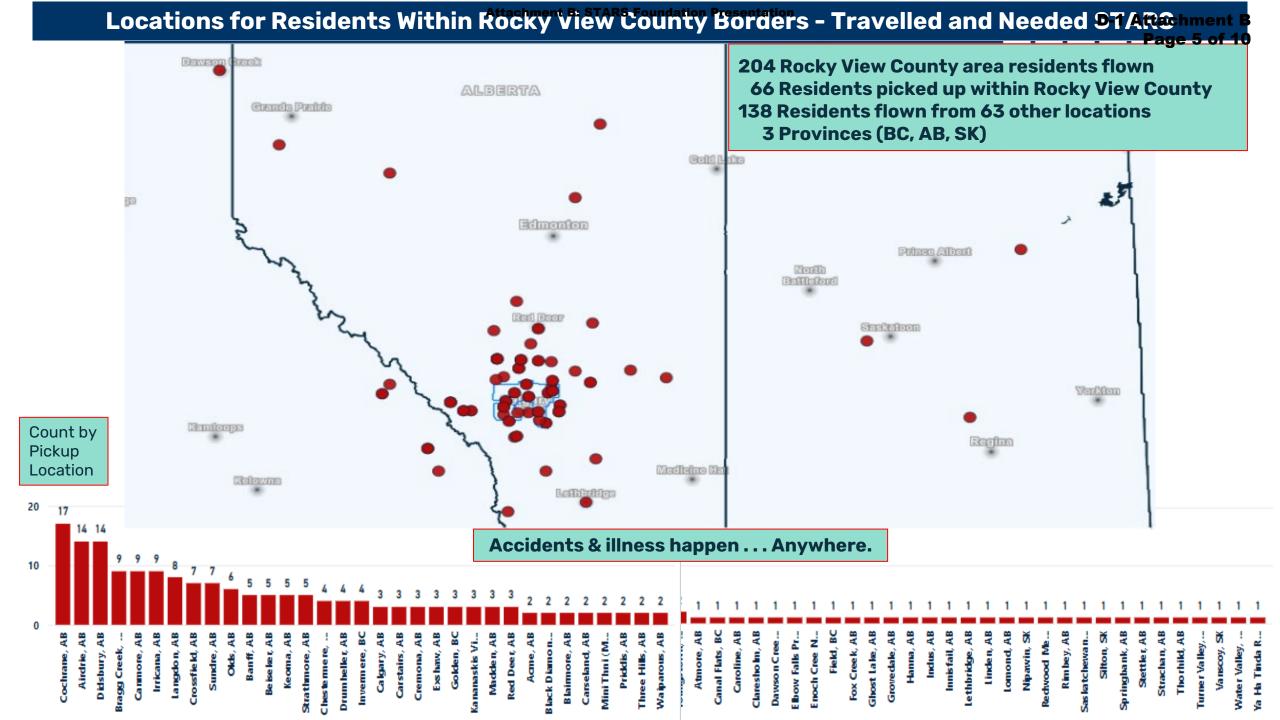

#### **REGIONAL LEADERS**

Building partnerships within Minimum \$2 per capita or higher

| Attachment B: STARS Foundation Presentation                  |      |      |      |      |      |             |  |  |  |  |
|--------------------------------------------------------------|------|------|------|------|------|-------------|--|--|--|--|
| WITHIN ROCKY VIEW COUNTY @ OCTOBER 15, 2024                  | 2020 | 2021 | 2022 | 2023 | 2024 | Paga Aof 10 |  |  |  |  |
| NEAR AIRDRIE (WITHIN ROCKY VIEW COUNTY)                      | 3    |      | 2    | 2    | 2    | 9           |  |  |  |  |
| NEAR BALZAC                                                  | 1    |      | 1    | 2    |      | 4           |  |  |  |  |
| NEAR BEISEKER                                                | 2    | 2    | 2    |      | 4    | 10          |  |  |  |  |
| NEAR BRAGG CREEK                                             |      | 1    | 1    | 2    | 2    | 6           |  |  |  |  |
| NEAR CARSELAND (WITHIN ROCKY VIEW COUNTY)                    |      |      |      |      | 1    | 1           |  |  |  |  |
| NEAR CHESTERMERE (SCENE & SAR WITHIN ROCKY VIEW COUNTY)      | 2    | 2    |      | 1    |      | 5           |  |  |  |  |
| NEAR COCHRANE (SCENE & SAR)                                  | 1    | 3    | 4    | 3    | 3    | 14          |  |  |  |  |
| NEAR CROSSFIELD                                              |      | 2    | 1    |      | 2    | 5           |  |  |  |  |
| NEAR GHOST LAKE (WITHIN ROCKY VIEW COUNTY)                   |      |      | 1    | 1    |      | 2           |  |  |  |  |
| NEAR INDUS                                                   |      | 3    | 2    |      | 1    | 6           |  |  |  |  |
| NEAR IRRICANA                                                | 2    | 3    | 1    | 1    |      | 7           |  |  |  |  |
| NEAR KATHRYN                                                 |      | 1    |      | 2    |      | 3           |  |  |  |  |
| NEAR KEOMA                                                   | 2    | 1    | 1    | 1    |      | 5           |  |  |  |  |
| NEAR LANGDON                                                 |      |      | 2    | 2    | 2    | 8           |  |  |  |  |
| NEAR MADDEN                                                  |      |      | 2    | 1    |      | 3           |  |  |  |  |
| NEAR REDWOOD MEADOWS (WITHIN ROCKY VIEW COUNTY)              |      |      |      | 2    | 2    | 4           |  |  |  |  |
| NEAR SPRINGBANK (WITHIN ROCKY VIEW COUNTY)                   | 1    | 1    | 3    |      |      | 5           |  |  |  |  |
| <b>TOTAL</b> *Rocky View County average 20 missions per year | 16   | 19   | 23   | 20   | 19   | 97          |  |  |  |  |