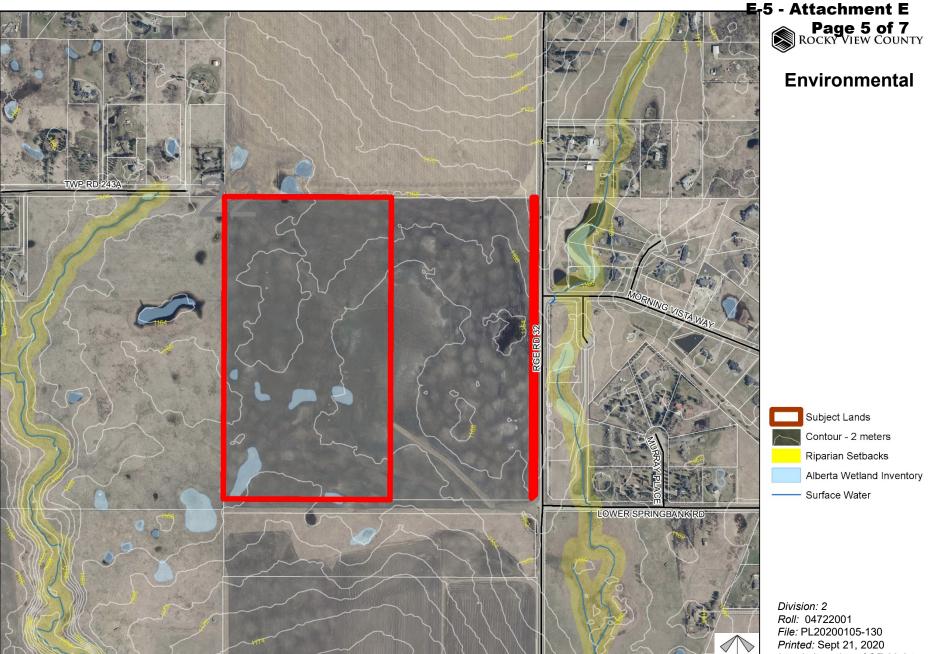

Printed: Sept 21, 2020 Legal: A portion of SE-22-24-3-W5M

Soil **Classifications** 

Division: 2 Roll: 04722001 File: PL20200105-130 Printed: Sept 21, 2020

Legal: A portion of SE-22-24-