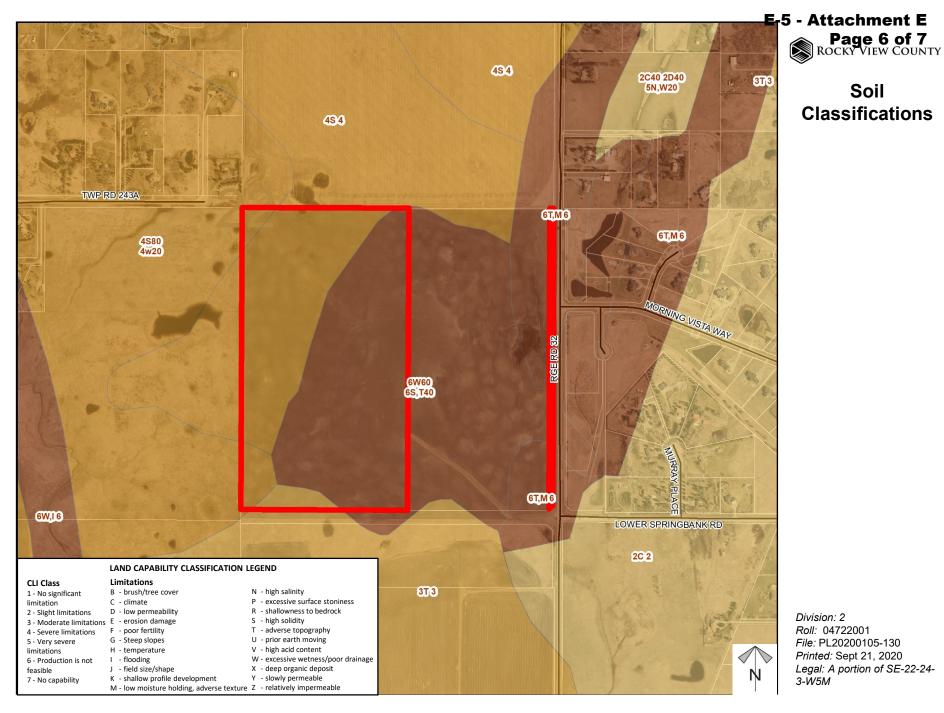

Printed: Sept 21, 2020 Legal: A portion of SE-22-24-3-W5M

Soil **Classifications** 

Division: 2 Roll: 04722001 File: PL20200105-130 Printed: Sept 21, 2020

Legal: A portion of SE-22-24-