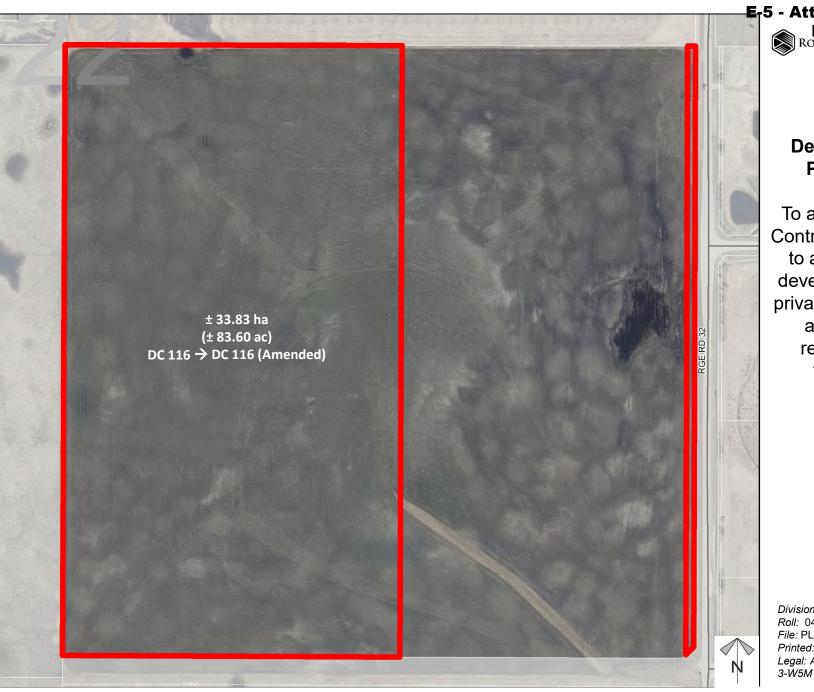

## Development Proposal:

To amend Direct
Control District 116
to allow for the
development of a
private school and
associated
recreational
facilities.

Division: 2 Roll: 04722001 File: PL20200105-130 Printed: Sept 21, 2020 Legal: A portion of SE-22-24-