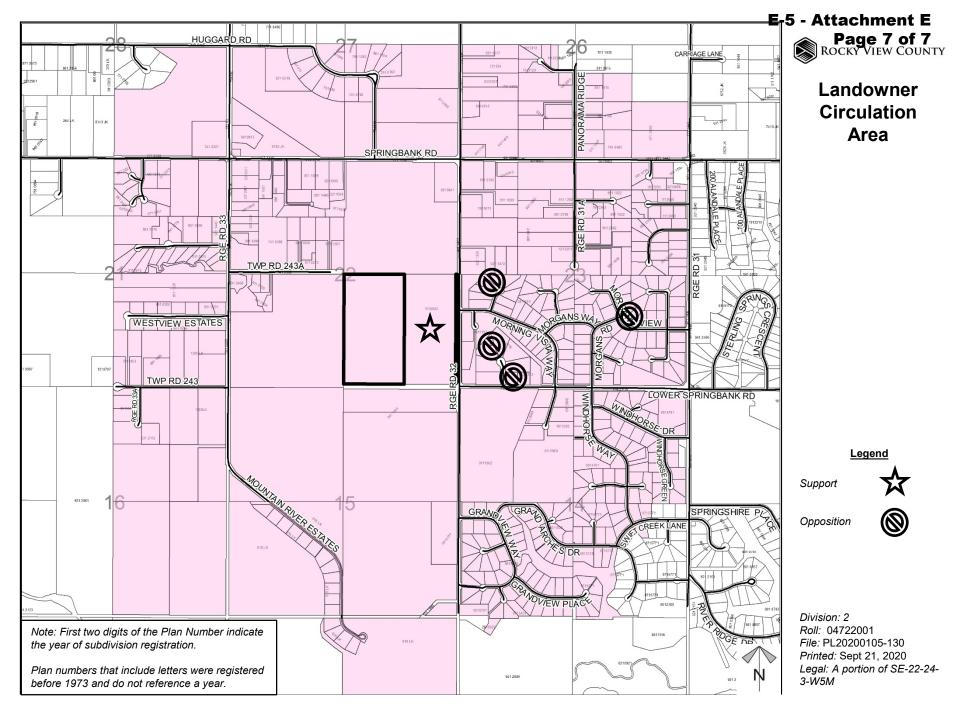

ortion of SE-22-24-





## Development Proposal:

To amend Direct
Control District 116
to allow for the
development of a
private school and
associated
recreational
facilities.

Division: 2 Roll: 04722001 File: PL20200105-130 Printed: Sept 21, 2020 Legal: A portion of SE-22-24-



## E-5 - Attachment E



## Associated DP Proposal:

To amend the Springbank Creek Conceptual Scheme and Direct Control District 116 to allow for the development of a private school and associated recreational facilities.

Division: 2
Roll: 04722001
File: PL20200105-130
Printed: Sept 21, 2020
Legal: A portion of SE-22-24-



Printed: Sept 21, 2020 Legal: A portion of SE-22-24-3-W5M



Soil **Classifications** 

Division: 2 Roll: 04722001 File: PL20200105-130 Printed: Sept 21, 2020

Legal: A portion of SE-22-24-