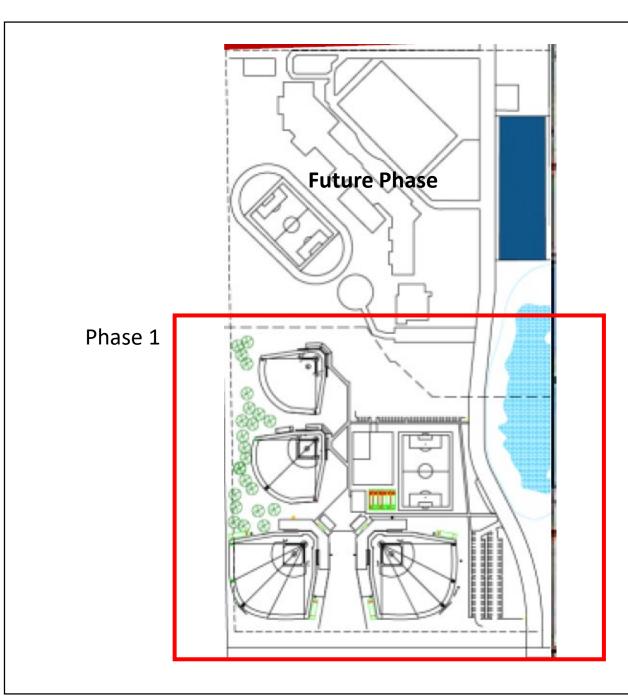

## Development Proposal:

To amend Direct
Control District 116
to allow for the
development of a
private school and
associated
recreational
facilities.

Division: 2 Roll: 04722001 File: PL20200105-130 Printed: Sept 21, 2020 Legal: A portion of SE-22-24-

## Associated DP Proposal:

To amend the Springbank Creek Conceptual Scheme and Direct Control District 116 to allow for the development of a private school and associated recreational facilities.

Division: 2
Roll: 04722001
File: PL20200105-130
Printed: Sept 21, 2020
Legal: A portion of SE-22-24-