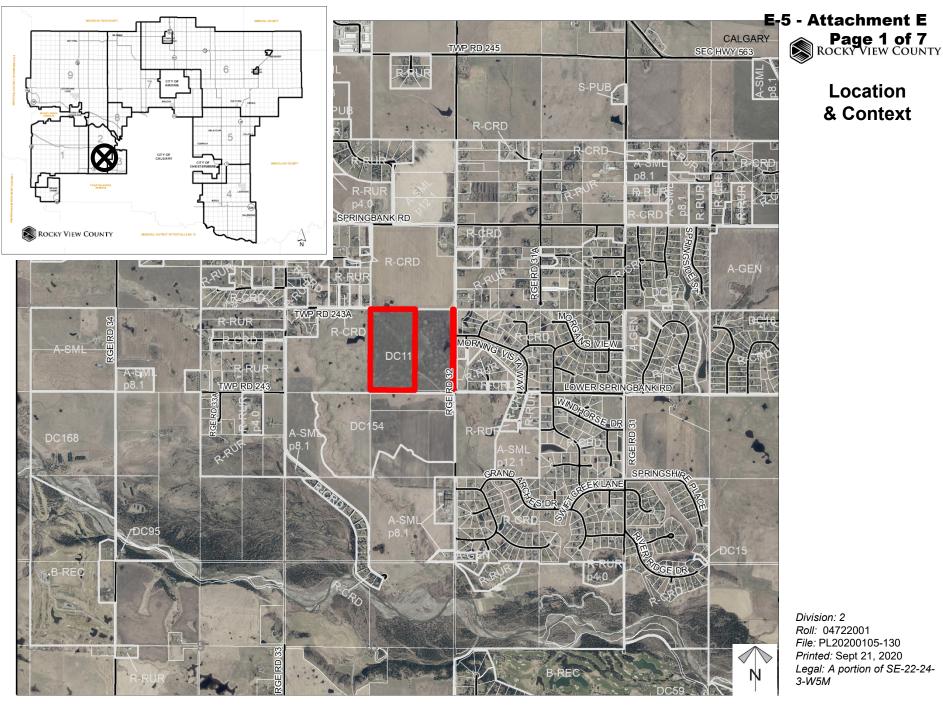

Location & Context

Division: 2 Roll: 04722001 File: PL20200105-130 Printed: Sept 21, 2020 Legal: A portion of SE-22-24-

Conceptual Scheme Amendment Proposal:

To amend the
Springbank Creek
Conceptual
Scheme to allow for
the development of
a private school
and associated
recreational
facilities.

Division: 2 Roll: 04722001 File: PL20200105-130 Printed: Sept 21, 2020 Legal: A portion of SE-22-24-