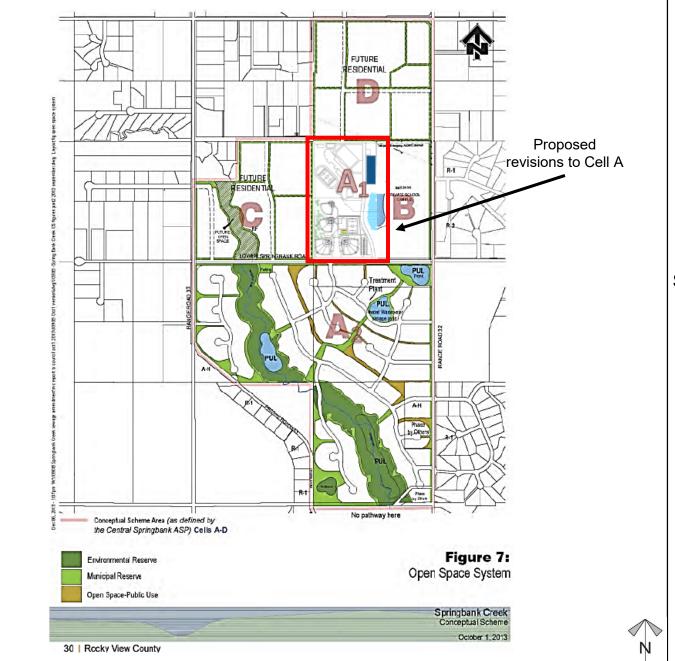

## Associated DP Proposal:

To amend the Springbank Creek Conceptual Scheme and Direct Control District 116 to allow for the development of a private school and associated recreational facilities.

Division: 2
Roll: 04722001
File: PL20200105-130
Printed: Sept 21, 2020
Legal: A portion of SE-22-24-