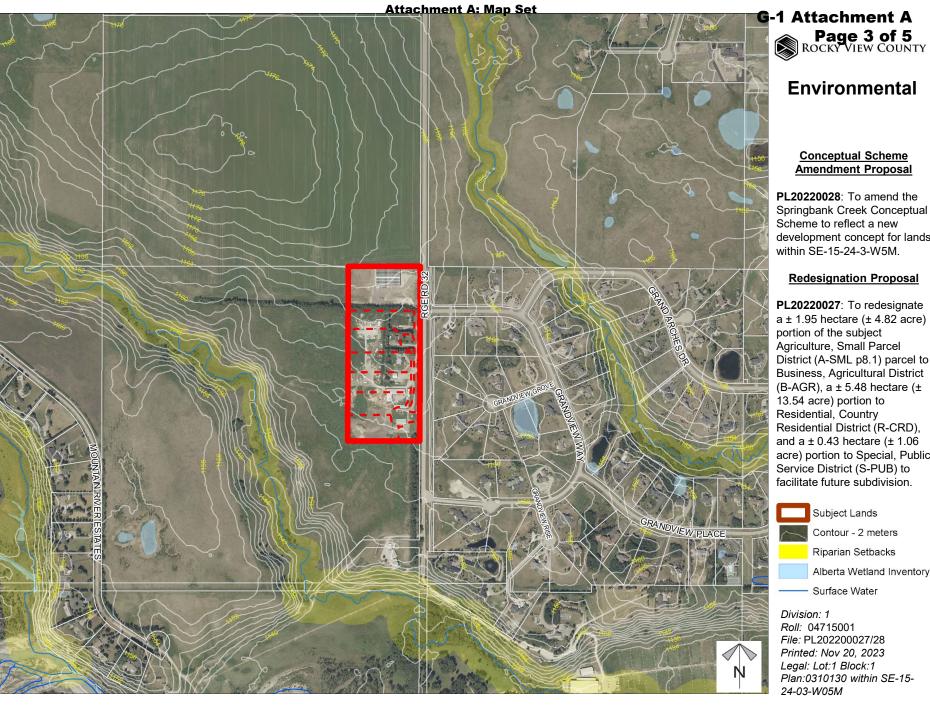

## **Environmental**

#### **Conceptual Scheme Amendment Proposal**

PL20220028: To amend the Springbank Creek Conceptual Scheme to reflect a new development concept for lands within SE-15-24-3-W5M.

#### **Redesignation Proposal**

PL20220027: To redesignate a ± 1.95 hectare (± 4.82 acre) portion of the subject Agriculture, Small Parcel District (A-SML p8.1) parcel to Business, Agricultural District (B-AGR), a  $\pm$  5.48 hectare ( $\pm$ 13.54 acre) portion to Residential, Country Residential District (R-CRD), and a  $\pm$  0.43 hectare ( $\pm$  1.06 acre) portion to Special, Public Service District (S-PUB) to facilitate future subdivision.

Contour - 2 meters

Surface Water

Division: 1 Roll: 04715001 File: PL202200027/28 Printed: Nov 20, 2023 Legal: Lot:1 Block:1 Plan:0310130 within SE-15-