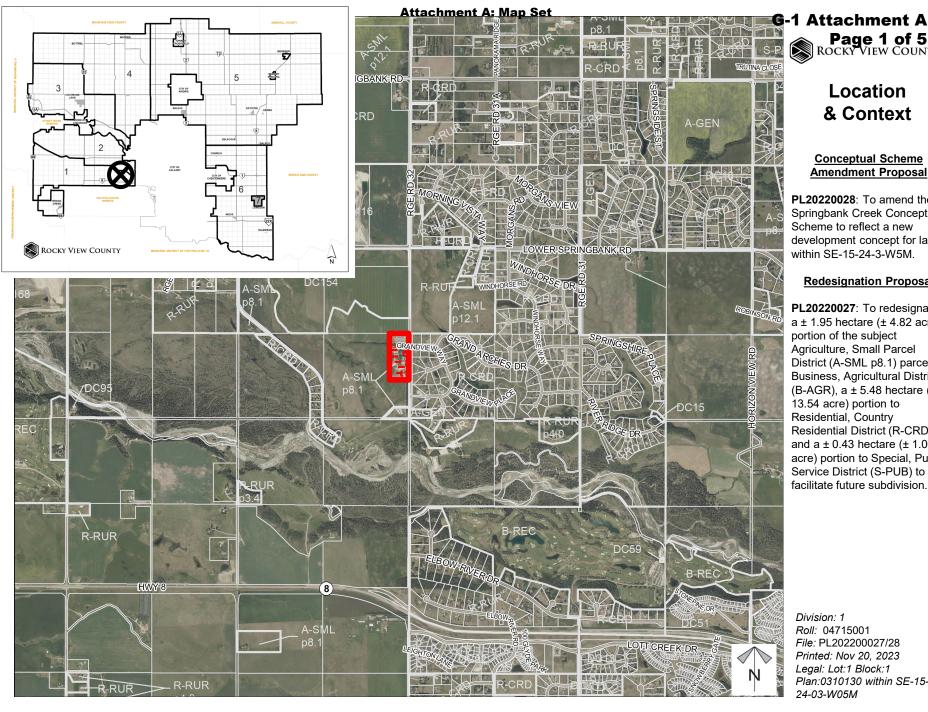

### Location & Context

Page 1 of 5 ROCKY VIEW COUNTY

#### **Conceptual Scheme Amendment Proposal**

PL20220028: To amend the Springbank Creek Conceptual Scheme to reflect a new development concept for lands within SE-15-24-3-W5M.

#### **Redesignation Proposal**

PL20220027: To redesignate a ± 1.95 hectare (± 4.82 acre) portion of the subject Agriculture, Small Parcel District (A-SML p8.1) parcel to Business, Agricultural District (B-AGR), a  $\pm$  5.48 hectare ( $\pm$ 13.54 acre) portion to Residential, Country Residential District (R-CRD), and a  $\pm$  0.43 hectare ( $\pm$  1.06 acre) portion to Special, Public Service District (S-PUB) to facilitate future subdivision.

Division: 1 Roll: 04715001 File: PL202200027/28 Printed: Nov 20, 2023 Legal: Lot:1 Block:1 Plan:0310130 within SE-15-

**Attachment A: Map Set** A-SML p8.1 → B-AGR ± 1.95 ha (± 4.84 ac) GRANDWEW WAY PLAN 0310131 BLOCK LOT A-SML TO R-CRD A-SML p8.1 → R-CRD ± 5.48 ha (± 13.54 ac) A-SML p8.1  $\rightarrow$  S-PUB ± 0.43 ha (± 1.06 ac) LANDUSE REDESIGNATION BUSINESS, AGRICULTURAL DISTRICT (B-AGR) RESIDENTIAL, COUNTRY RESIDENTIAL(R-CRD) A-SML 5.48ha (13.54ac) 5.48ha (13.54ac) A-SML 0.43ha (1.06ac) SPECIAL, PUBLIC SERVICE DISTRICT(S-PUB) 0.43ha (1.06ac)