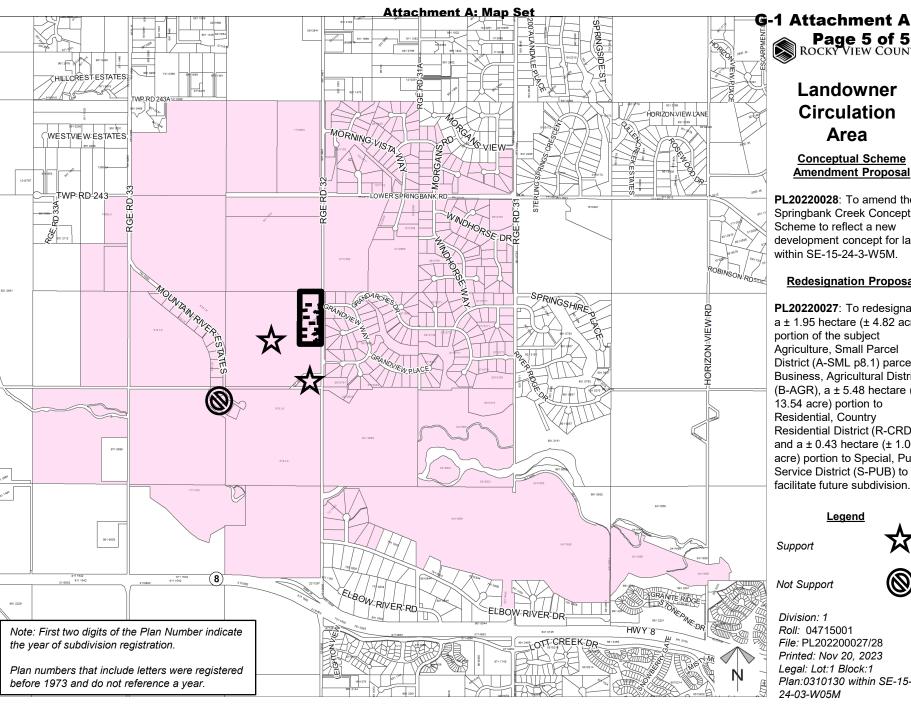

## Page 5 of 5 ROCKY VIEW COUNTY

## Landowner Circulation **Area**

**Conceptual Scheme Amendment Proposal** 

PL20220028: To amend the Springbank Creek Conceptual Scheme to reflect a new development concept for lands within SE-15-24-3-W5M.

#### **Redesignation Proposal**

PL20220027: To redesignate a ± 1.95 hectare (± 4.82 acre) portion of the subject Agriculture, Small Parcel District (A-SML p8.1) parcel to Business, Agricultural District (B-AGR), a ± 5.48 hectare (± 13.54 acre) portion to Residential, Country Residential District (R-CRD), and a  $\pm$  0.43 hectare ( $\pm$  1.06 acre) portion to Special, Public Service District (S-PUB) to facilitate future subdivision.

#### Legend

Support

Not Support

Division: 1 Roll: 04715001 File: PL202200027/28 Printed: Nov 20, 2023 Legal: Lot:1 Block:1 Plan:0310130 within SE-15-