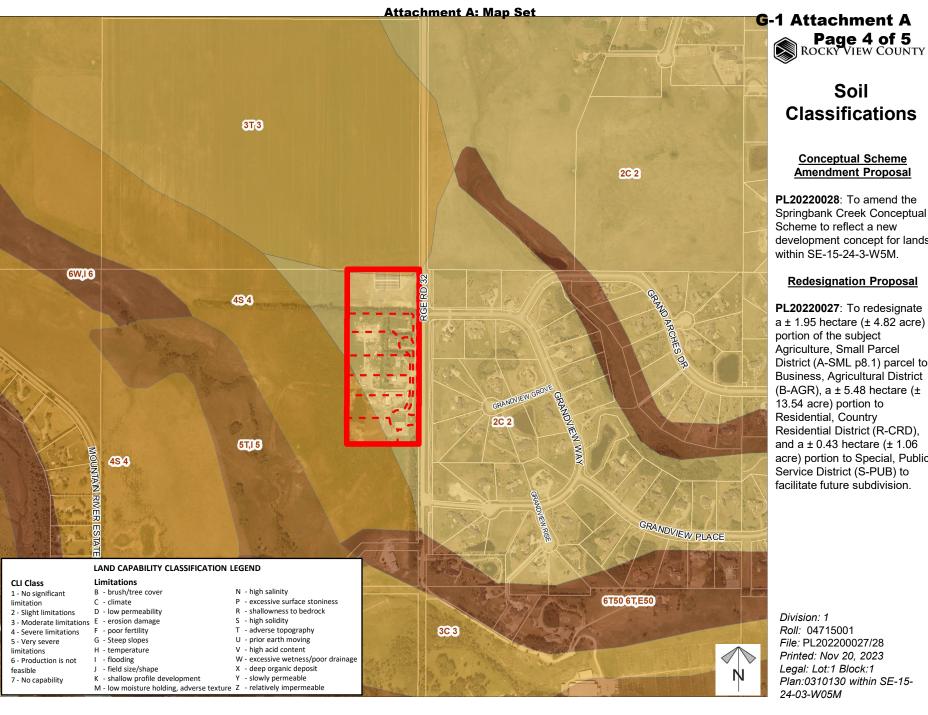

## Soil Classifications

#### **Conceptual Scheme Amendment Proposal**

PL20220028: To amend the Springbank Creek Conceptual Scheme to reflect a new development concept for lands within SE-15-24-3-W5M.

#### **Redesignation Proposal**

PL20220027: To redesignate a ± 1.95 hectare (± 4.82 acre) portion of the subject Agriculture, Small Parcel District (A-SML p8.1) parcel to Business, Agricultural District (B-AGR), a ± 5.48 hectare (± 13.54 acre) portion to Residential, Country Residential District (R-CRD), and a  $\pm$  0.43 hectare ( $\pm$  1.06 acre) portion to Special, Public Service District (S-PUB) to facilitate future subdivision.

Division: 1 Roll: 04715001 File: PL202200027/28 Printed: Nov 20, 2023 Legal: Lot:1 Block:1 Plan:0310130 within SE-15-