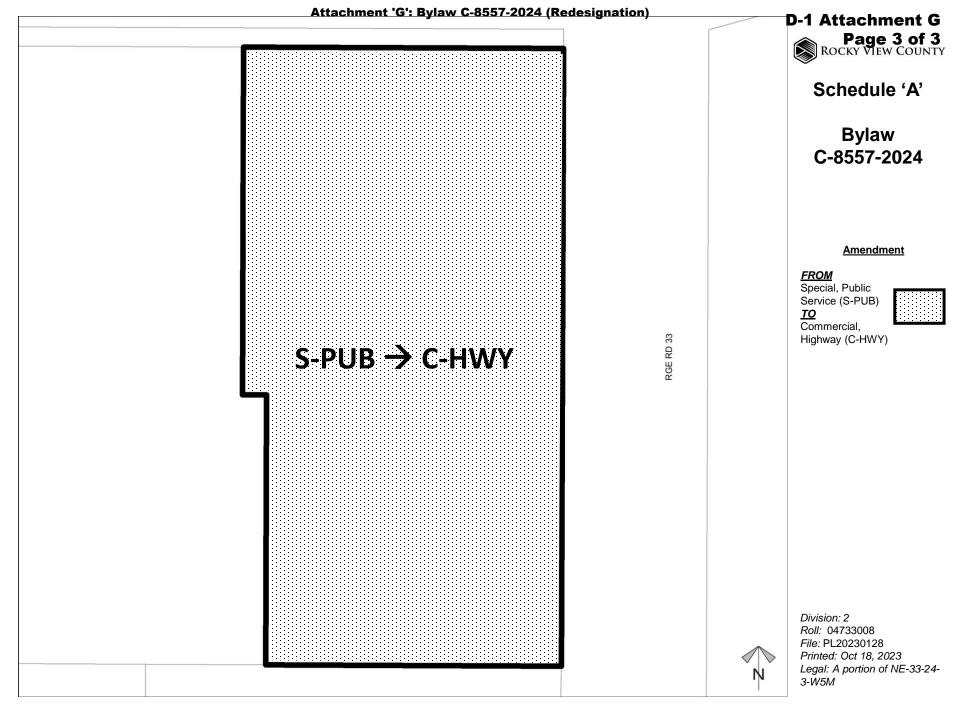

## Effect

- 3 THAT Schedule B, Land Use Maps, of Bylaw C-8000-2020 be amended by redesignating Block 1, Plan 7710987 within NE-33-24-03-W05M from Special, Public Service District (S-PUB) to Commercial, Highway District (C-HWY) as shown on the attached Schedule 'A' forming part of this Bylaw.
- 4 THAT Block 1, Plan 7710987 within NE-33-24-03-W05M is hereby redesignated to S-PUB as shown on the attached Schedule 'A' forming part of this Bylaw.