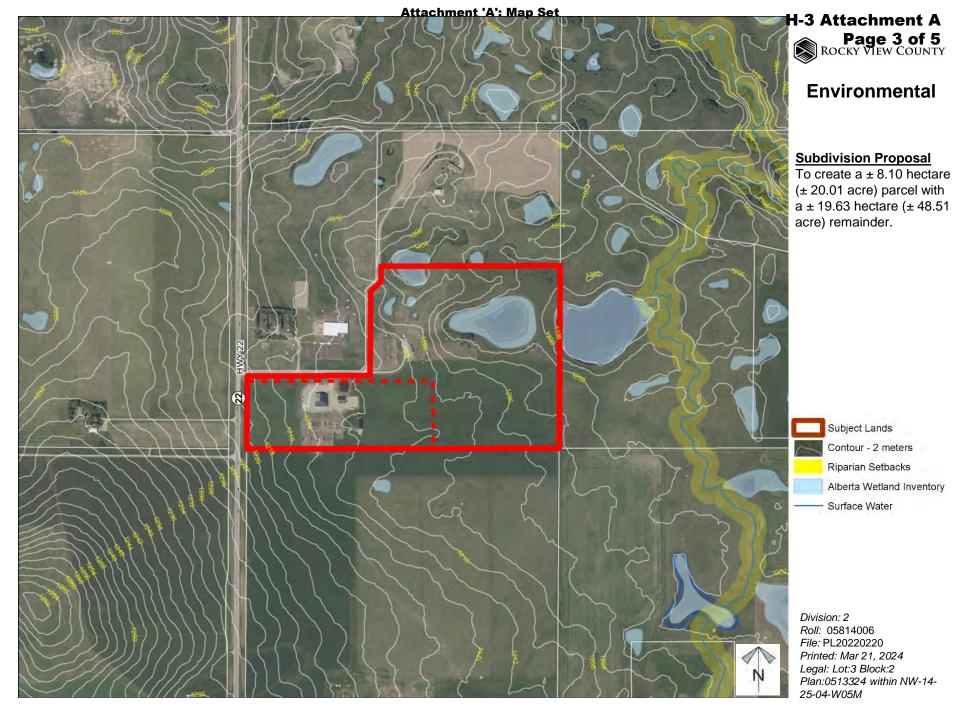

## **Subdivision Proposal**

To create a ± 8.10 hectare (± 20.01 acre) parcel with a ± 19.63 hectare (± 48.51 acre) remainder.

Division: 2 Roll: 05814006 File: PL20220220 Printed: Mar 21, 2024 Legal: Lot:3 Block:2 Plan:0513324 within NW-14-

25-04-W05M