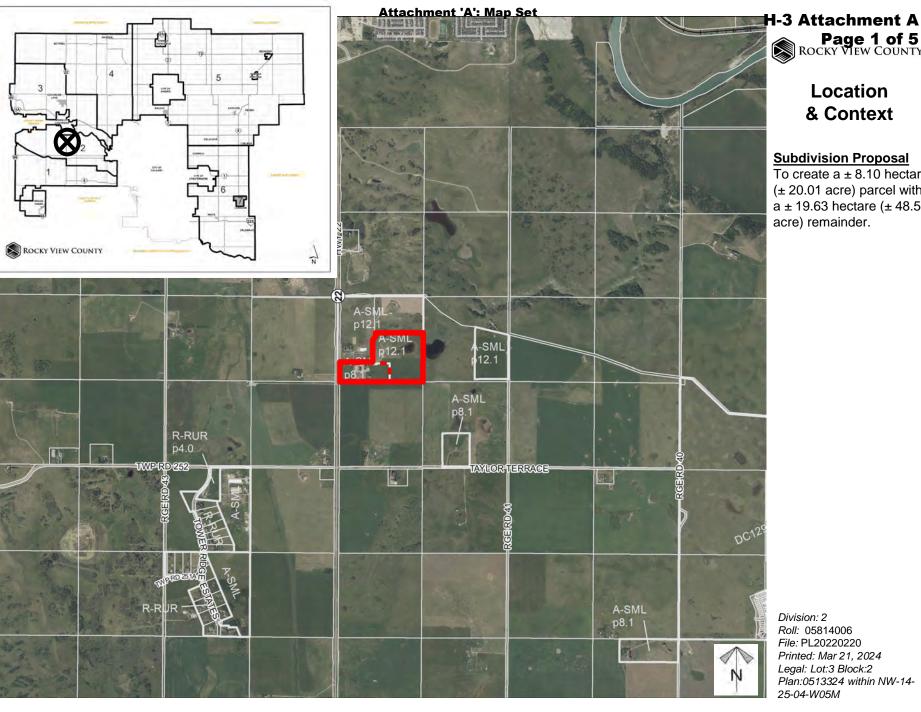

## Location & Context

## **Subdivision Proposal**

To create a ± 8.10 hectare (± 20.01 acre) parcel with a ± 19.63 hectare (± 48.51 acre) remainder.

Division: 2 Roll: 05814006 File: PL20220220 Printed: Mar 21, 2024 Legal: Lot:3 Block:2 Plan:0513324 within NW-14-25-04-W05M