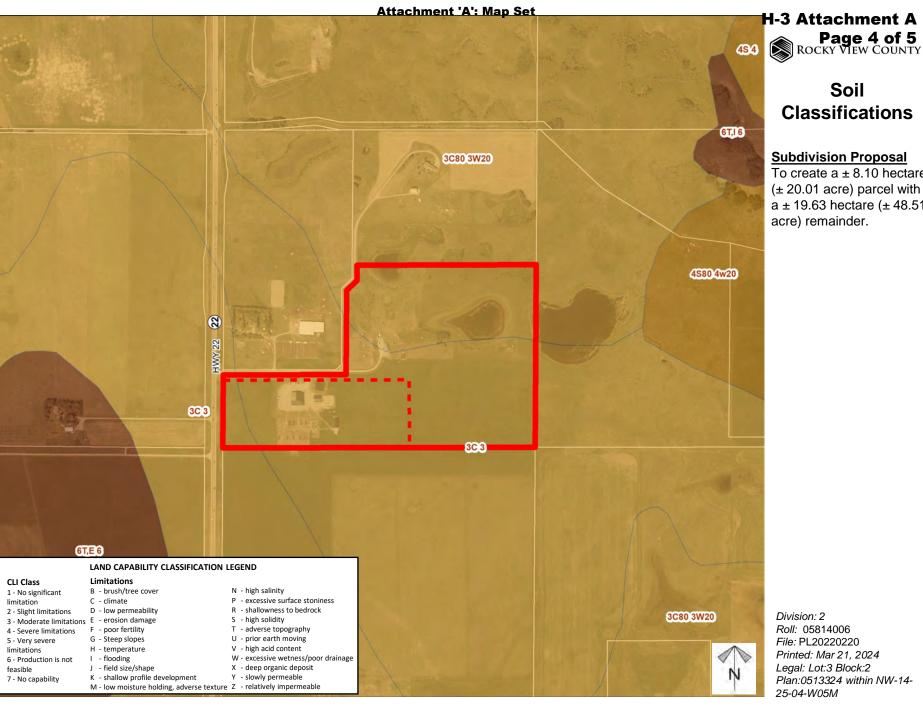

Soil **Classifications** 

## **Subdivision Proposal**

To create a ± 8.10 hectare (± 20.01 acre) parcel with a ± 19.63 hectare (± 48.51 acre) remainder.

Division: 2 Roll: 05814006 File: PL20220220 Printed: Mar 21, 2024 Legal: Lot:3 Block:2 Plan:0513324 within NW-14-

25-04-W05M