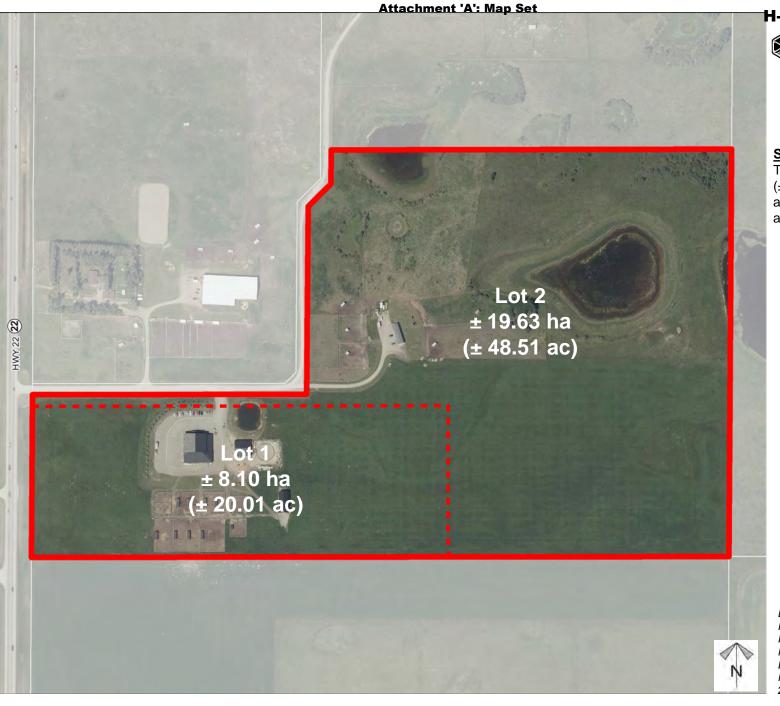

# Development Proposal

## **Subdivision Proposal**

To create a  $\pm$  8.10 hectare ( $\pm$  20.01 acre) parcel with a  $\pm$  19.63 hectare ( $\pm$  48.51 acre) remainder.

Division: 2 Roll: 05814006 File: PL20220220 Printed: Mar 21, 2024 Legal: Lot:3 Block:2 Plan:0513324 within NW-14-25-04-W05M