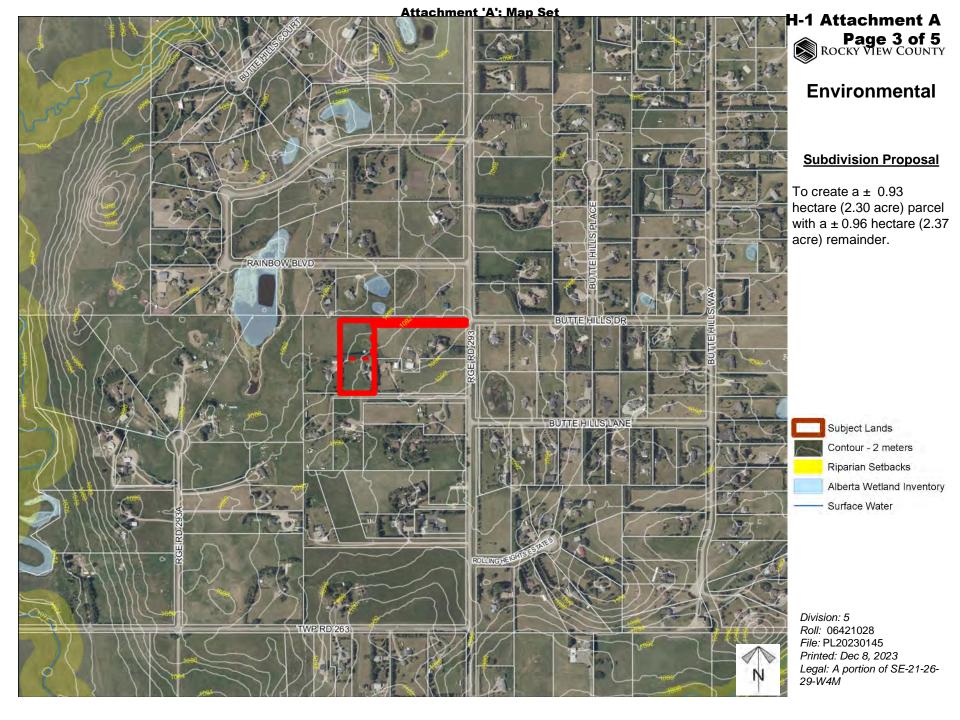

### **Subdivision Proposal**

To create a  $\pm$  0.93 hectare (2.30 acre) parcel with a  $\pm$  0.96 hectare (2.37 acre) remainder.

Division: 5
Roll: 06421028
File: PL20230145
Printed: Dec 8, 2023
Legal: A portion of SE-21-26-29-W4M

#### **Subdivision Proposal**

To create a  $\pm$  0.93 hectare (2.30 acre) parcel with a  $\pm$  0.96 hectare (2.37 acre) remainder.

Division: 5 Roll: 06421028 File: PL20230145 Printed: Dec 8, 2023 Legal: A portion of SE-21-26-