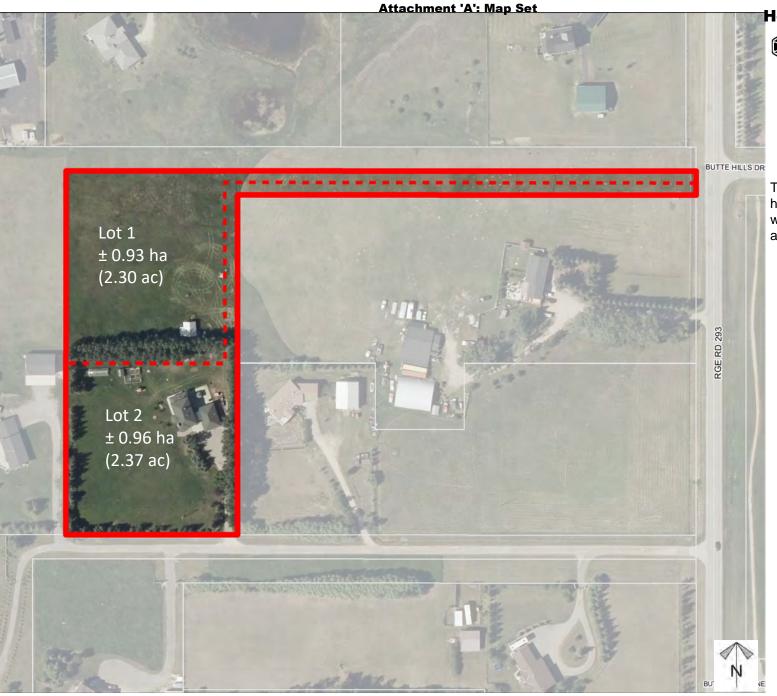

H-1 Attachment A
Page 2 of 5
ROCKY VIEW COUNTY

# Development Proposal

### **Subdivision Proposal**

To create a  $\pm$  0.93 hectare (2.30 acre) parcel with a  $\pm$  0.96 hectare (2.37 acre) remainder.

Division: 5 Roll: 06421028 File: PL20230145 Printed: Dec 8, 2023 Legal: A portion of SE-21-26-29-W4M