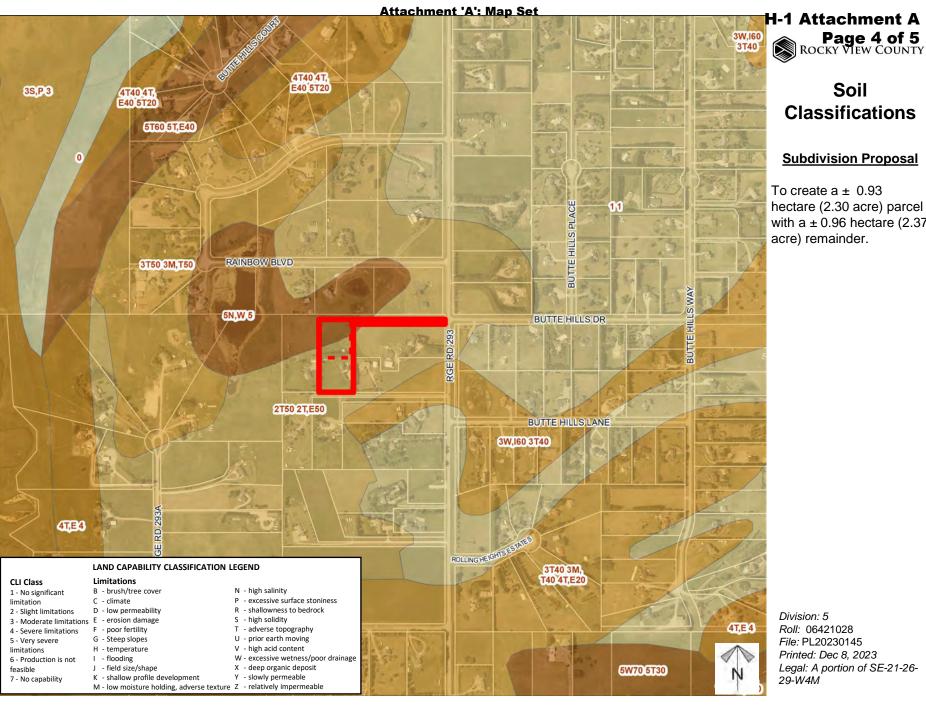

Soil **Classifications** 

#### **Subdivision Proposal**

To create a  $\pm$  0.93 hectare (2.30 acre) parcel with a  $\pm$  0.96 hectare (2.37 acre) remainder.

Division: 5 Roll: 06421028 File: PL20230145 Printed: Dec 8, 2023 Legal: A portion of SE-21-26-