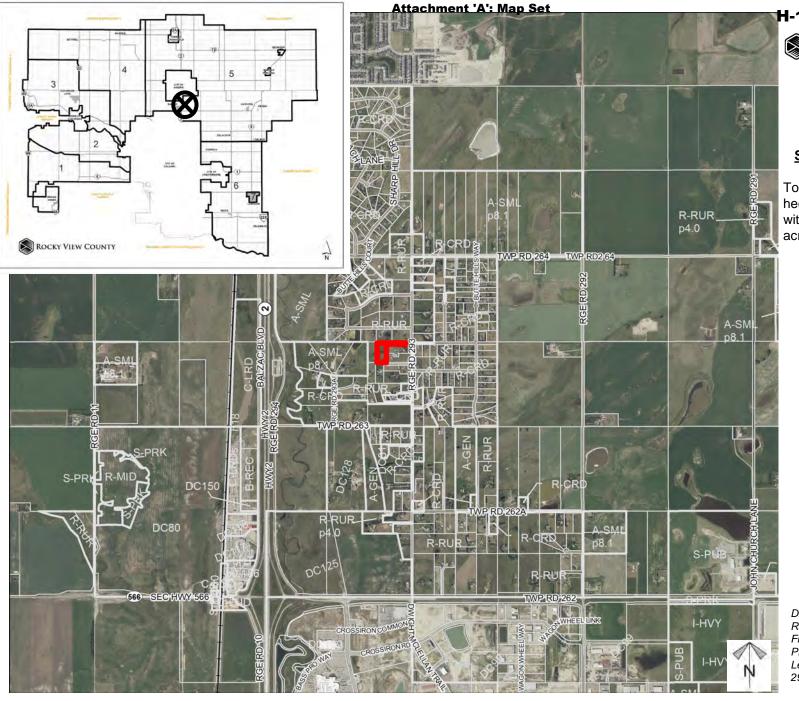

H-1 Attachment A
Page 1 of 5
ROCKY VIEW COUNTY

## Location & Context

### **Subdivision Proposal**

To create a  $\pm$  0.93 hectare (2.30 acre) parcel with a  $\pm$  0.96 hectare (2.37 acre) remainder.

Division: 5
Roll: 06421028
File: PL20230145
Printed: Dec 8, 2023
Legal: A portion of SE-21-26-29-W4M