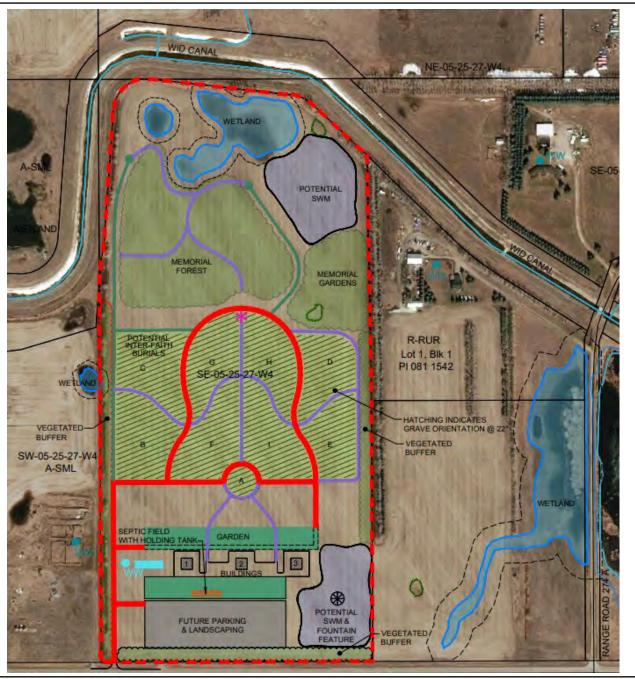

# D-2 Attachment A Page 2 of 6 ROCKY VIEW COUNTY

## Development Proposal

### Redesignation and MSDP Proposal

PL20230050: To approve the Cemetery Master Site Development Plan (MSDP) to provide a policy framework to guide future redesignation, and development of cemetery within the SE-05-25-27-W04M. The proposed Cemetery MSDP document is listed at https://www.rockyview.ca/proposed-master-site-development-plans.

### **PL20230116**: To

redesignate the subject lands from Agricultural, General District (A-GEN) to Special, Public Service District (S-PUB) to facilitate the development of a cemetery and funeral services.

Division: 6
Roll: 05205015
File: PL20230050
Printed: Oct 30, 2023
Legal: A portion of SE-05-

#### Attachment 'A': Map Set