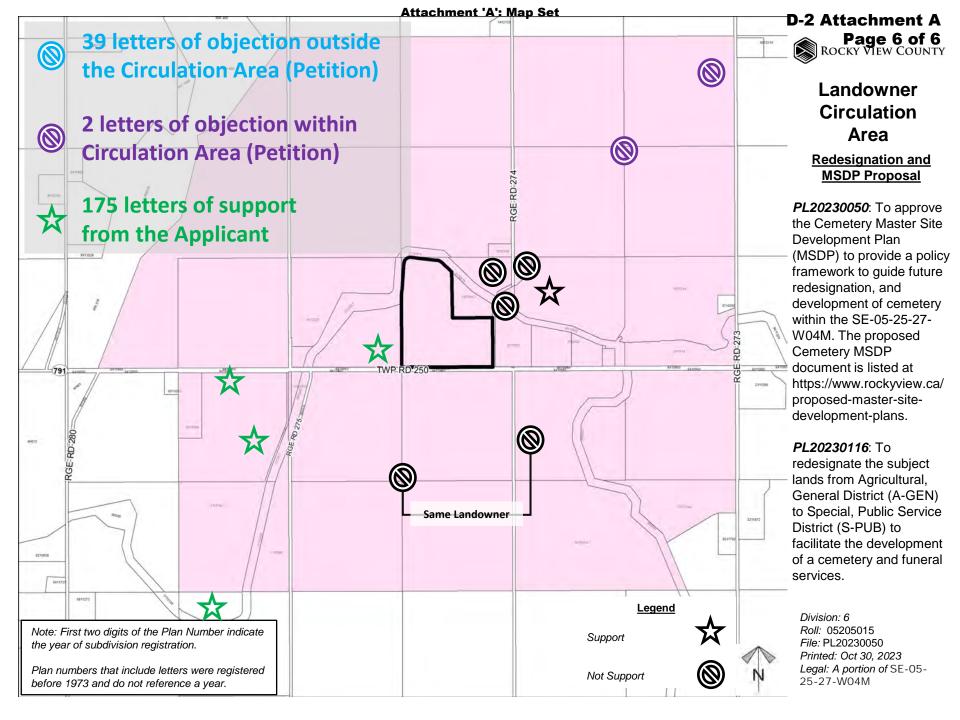

### Redesignation and **MSDP** Proposal

**PL20230050**: To approve the Cemetery Master Site Development Plan (MSDP) to provide a policy framework to guide future redesignation, and development of cemetery within the SE-05-25-27-W04M. The proposed Cemetery MSDP document is listed at https://www.rockyview.ca/ proposed-master-sitedevelopment-plans.

#### **PL20230116**: To

redesignate the subject lands from Agricultural, General District (A-GEN) to Special, Public Service District (S-PUB) to facilitate the development of a cemetery and funeral services.