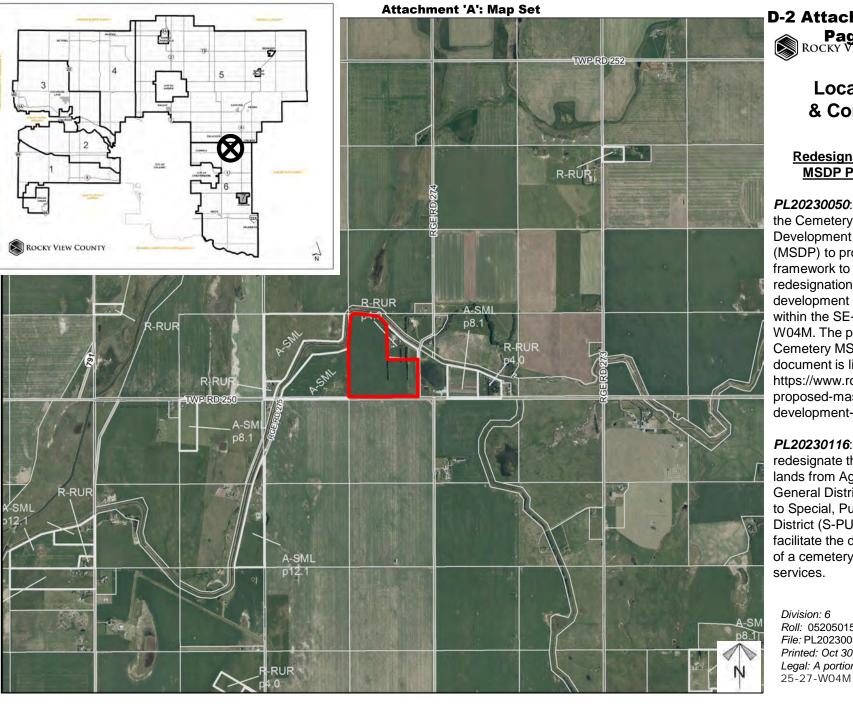

### **D-2 Attachment A** Page 1 of 6 ROCKY VIEW COUNTY

### Location & Context

### Redesignation and **MSDP** Proposal

**PL20230050**: To approve the Cemetery Master Site Development Plan (MSDP) to provide a policy framework to guide future redesignation, and development of cemetery within the SE-05-25-27-W04M. The proposed Cemetery MSDP document is listed at https://www.rockyview.ca/ proposed-master-sitedevelopment-plans.

#### **PL20230116**: To

redesignate the subject lands from Agricultural, General District (A-GEN) to Special, Public Service District (S-PUB) to facilitate the development of a cemetery and funeral services.

Division: 6 Roll: 05205015 File: PL20230050 Printed: Oct 30, 2023 Legal: A portion of SE-05-

**Attachment 'A': Map Set** TWP RD 250