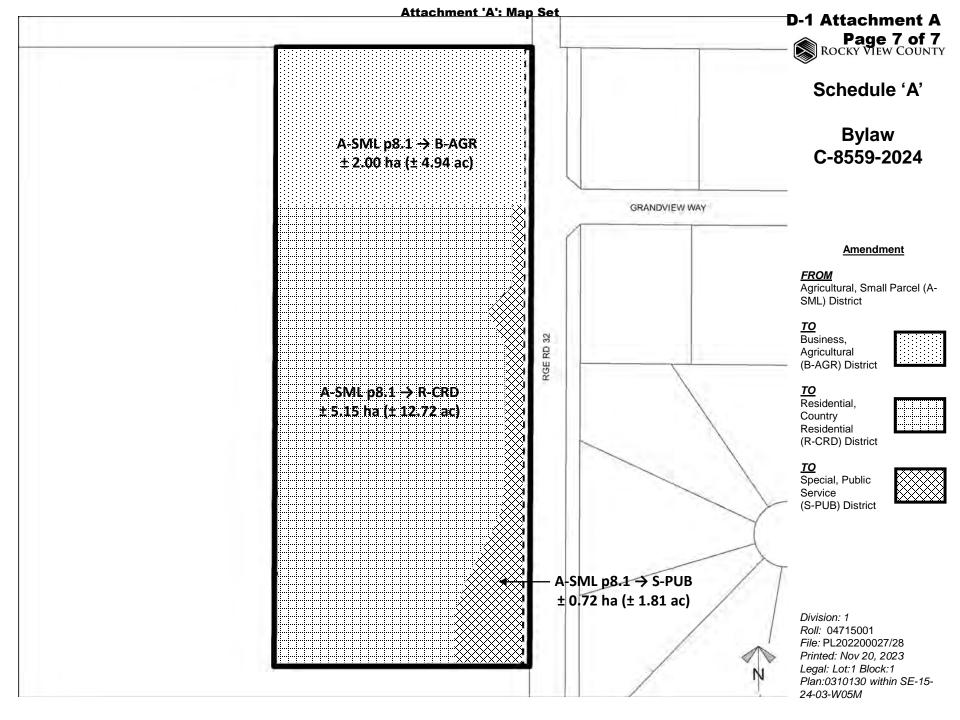

### **Redesignation Proposal**

PL20220027: To redesignate  $a \pm 2.00$  hectare ( $\pm 4.94$  acre) portion of the subject parcel from Agriculture, Small Parcel District (A-SML p8.1) to Business, Agricultural District (B-AGR), a ± 5.10 hectare (± 12.60 acre) portion to Residential, Country Residential District (R-CRD), and a  $\pm 0.77$  hectare ( $\pm 1.90$ acre) portion to Special, Public Service District (S-PUB) to GRANDVIEW GROVE facilitate future subdivision.

#### Redesignation Proposal

**PL20220027**: To redesignate a  $\pm$  2.00 hectare ( $\pm$  4.94 acre) portion of the subject parcel from Agriculture, Small Parcel District (A-SML p8.1) to Business, Agricultural District (B-AGR), a  $\pm$  5.10 hectare ( $\pm$ 12.60 acre) portion to Residential, Country Residential District (R-CRD), and a  $\pm$  0.77 hectare ( $\pm$  1.90 acre) portion to Special, Public Service District (S-PUB) to facilitate future subdivision.