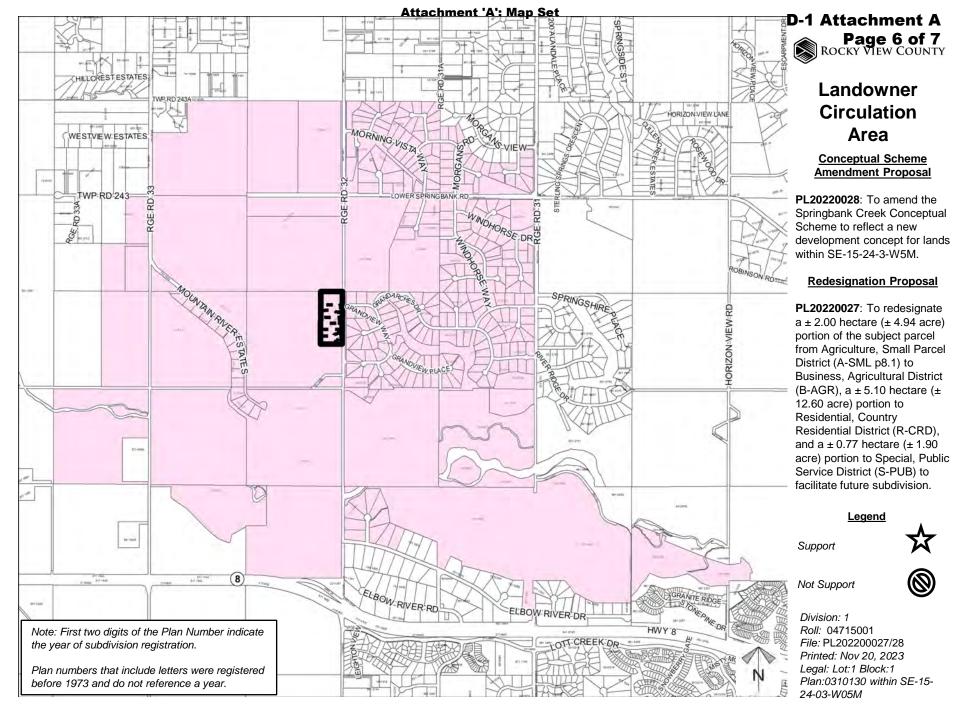

#### **Conceptual Scheme Amendment Proposal**

PL20220028: To amend the Springbank Creek Conceptual Scheme to reflect a new development concept for lands within SE-15-24-3-W5M.

### **Redesignation Proposal**

PL20220027: To redesignate  $a \pm 2.00$  hectare ( $\pm 4.94$  acre) portion of the subject parcel from Agriculture, Small Parcel District (A-SML p8.1) to Business, Agricultural District (B-AGR), a ± 5.10 hectare (± 12.60 acre) portion to Residential, Country Residential District (R-CRD), and a  $\pm 0.77$  hectare ( $\pm 1.90$ acre) portion to Special, Public Service District (S-PUB) to GRANDVIEW GROVE facilitate future subdivision.

> Division: 1 Roll: 04715001 File: PL202200027/28 Printed: Nov 20, 2023 Legal: Lot:1 Block:1 Plan:0310130 within SE-15-24-03-W05M

D-1 Attachment A Page 5 of 7 ROCKY VIEW COUNTY