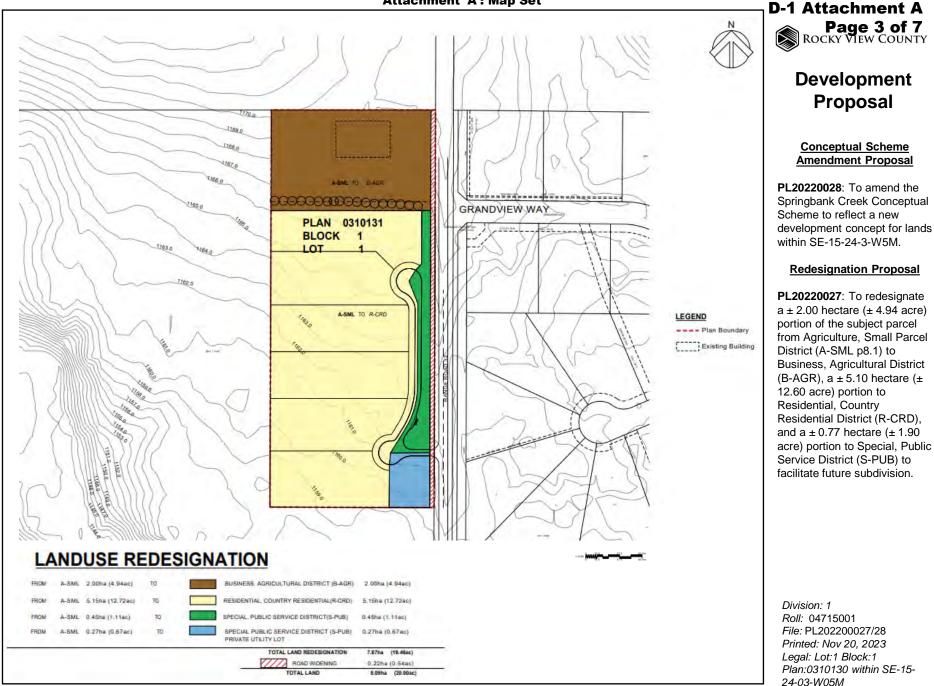

### **Redesignation Proposal**

PL20220027: To redesignate  $a \pm 2.00$  hectare ( $\pm 4.94$  acre) portion of the subject parcel from Agriculture, Small Parcel District (A-SML p8.1) to Business, Agricultural District (B-AGR), a ± 5.10 hectare (± 12.60 acre) portion to Residential, Country Residential District (R-CRD), and a  $\pm 0.77$  hectare ( $\pm 1.90$ acre) portion to Special, Public Service District (S-PUB) to GRANDVIEW GROVE facilitate future subdivision.