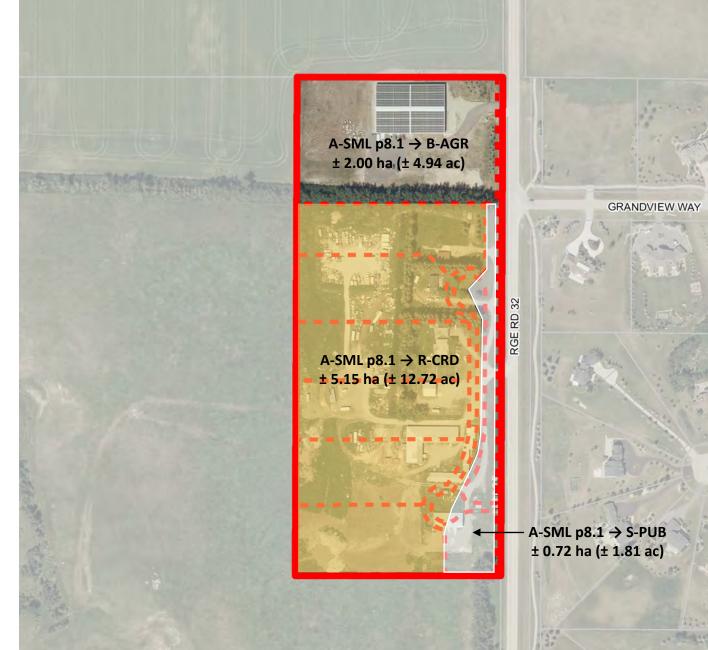

### **Redesignation Proposal**

PL20220027: To redesignate  $a \pm 2.00$  hectare ( $\pm 4.94$  acre) portion of the subject parcel from Agriculture, Small Parcel District (A-SML p8.1) to Business, Agricultural District (B-AGR), a ± 5.10 hectare (± 12.60 acre) portion to Residential, Country Residential District (R-CRD), and a  $\pm 0.77$  hectare ( $\pm 1.90$ acre) portion to Special, Public Service District (S-PUB) to GRANDVIEW GROVE facilitate future subdivision.