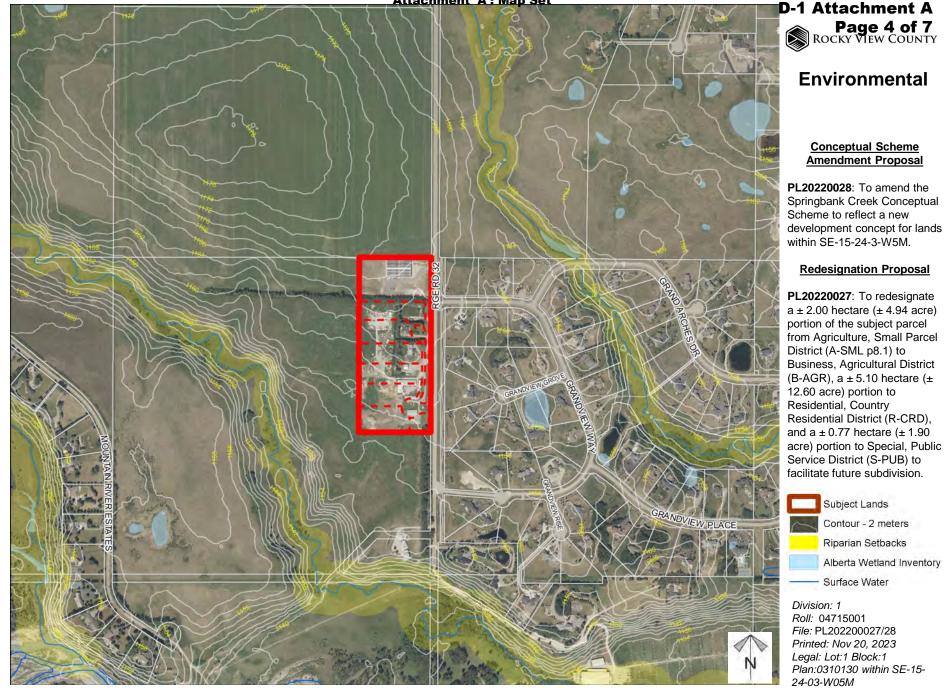

### **Redesignation Proposal**

PL20220027: To redesignate  $a \pm 2.00$  hectare ( $\pm 4.94$  acre) portion of the subject parcel from Agriculture, Small Parcel District (A-SML p8.1) to Business, Agricultural District (B-AGR), a ± 5.10 hectare (± 12.60 acre) portion to Residential, Country Residential District (R-CRD), and a  $\pm 0.77$  hectare ( $\pm 1.90$ acre) portion to Special, Public Service District (S-PUB) to GRANDVIEW GROVE facilitate future subdivision.