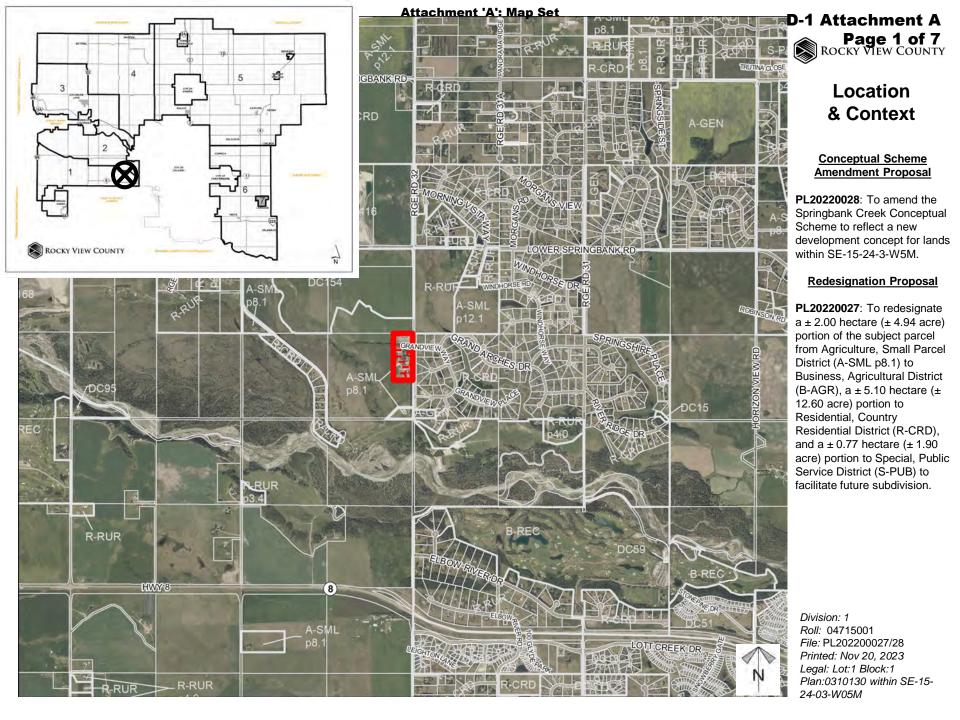

### **Redesignation Proposal**

PL20220027: To redesignate  $a \pm 2.00$  hectare ( $\pm 4.94$  acre) portion of the subject parcel from Agriculture, Small Parcel District (A-SML p8.1) to Business, Agricultural District (B-AGR), a ± 5.10 hectare (± 12.60 acre) portion to Residential, Country Residential District (R-CRD), and a  $\pm 0.77$  hectare ( $\pm 1.90$ acre) portion to Special, Public Service District (S-PUB) to GRANDVIEW GROVE facilitate future subdivision.