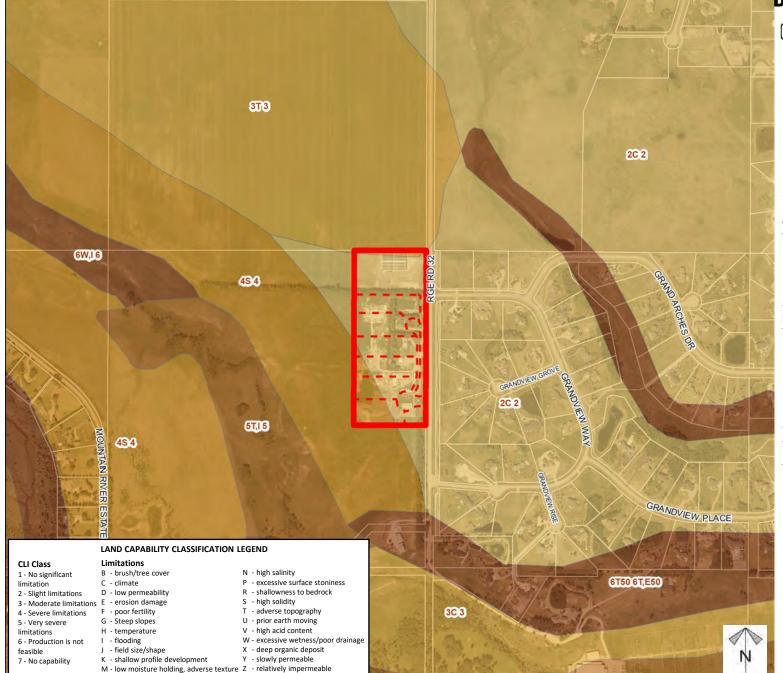

# Soil Classifications

#### Conceptual Scheme Amendment Proposal

**PL20220028**: To amend the Springbank Creek Conceptual Scheme to reflect a new development concept for lands within SE-15-24-3-W5M.

#### Redesignation Proposal

**PL20220027**: To redesignate a  $\pm$  2.00 hectare ( $\pm$  4.94 acre) portion of the subject parcel from Agriculture, Small Parcel District (A-SML p8.1) to Business, Agricultural District (B-AGR), a  $\pm$  5.10 hectare ( $\pm$ 12.60 acre) portion to Residential, Country Residential District (R-CRD), and a  $\pm$  0.77 hectare ( $\pm$  1.90 acre) portion to Special, Public Service District (S-PUB) to facilitate future subdivision.