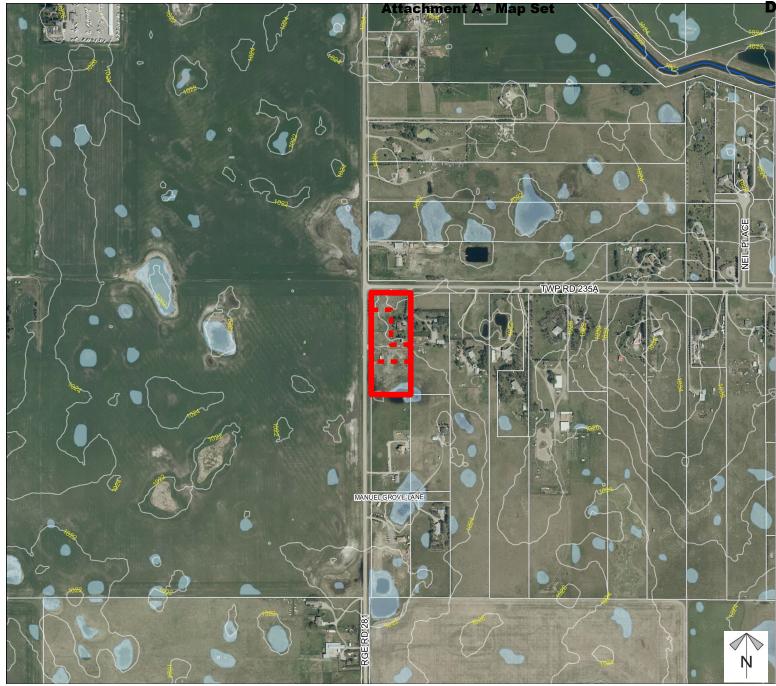

# Environmental

### **Redesignation Proposal**

To redesignate the subject lands from Residential, Rural District to Residential, Country Residential District in order to facilitate the creation of one  $\pm$  0.87 hectare ( $\pm$  2.16 acre) lot, one  $\pm$  0.84 hectare ( $\pm$  2.07 acre) lot, leaving a  $\pm$  0.87 hectare ( $\pm$  2.16 acre) remainder.

Division: 6 Roll: 03336011 File: PL20230114 Printed: Sept 7, 2023 Legal: A portion of SW-36-23-28-W4M