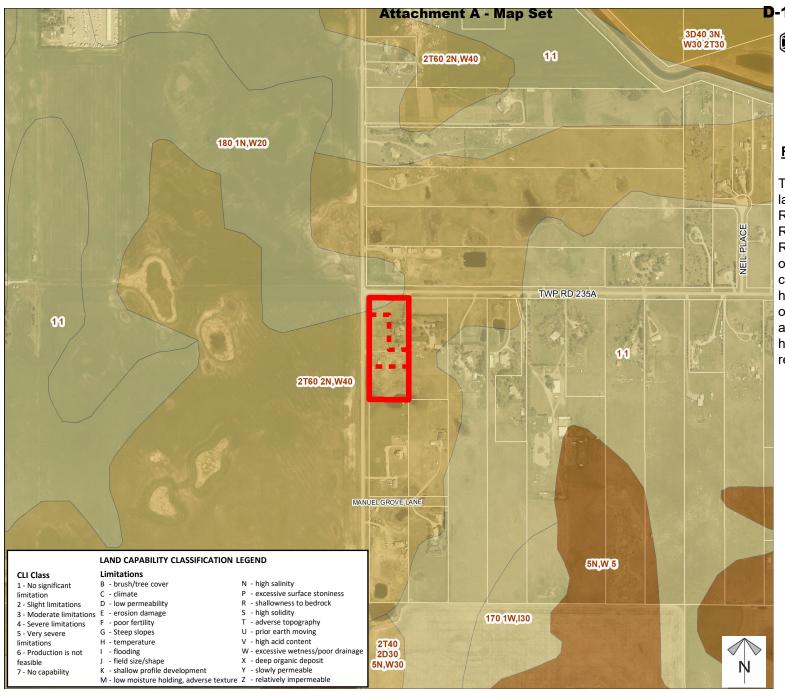

#### D-1 Attachment A Page 4 of 5 ROCKY VIEW COUNTY

# Soil Classifications

#### **Redesignation Proposal**

To redesignate the subject lands from Residential, Rural District to Residential, Country Residential District in order to facilitate the creation of one  $\pm$  0.87 hectare ( $\pm$  2.16 acre) lot, one  $\pm$  0.84 hectare ( $\pm$  2.07 acre) lot, leaving a  $\pm$  0.87 hectare ( $\pm$  2.16 acre) remainder.

Division: 6 Roll: 03336011 File: PL20230114 Printed: Sept 7, 2023 Legal: A portion of SW-36-23-28-W4M