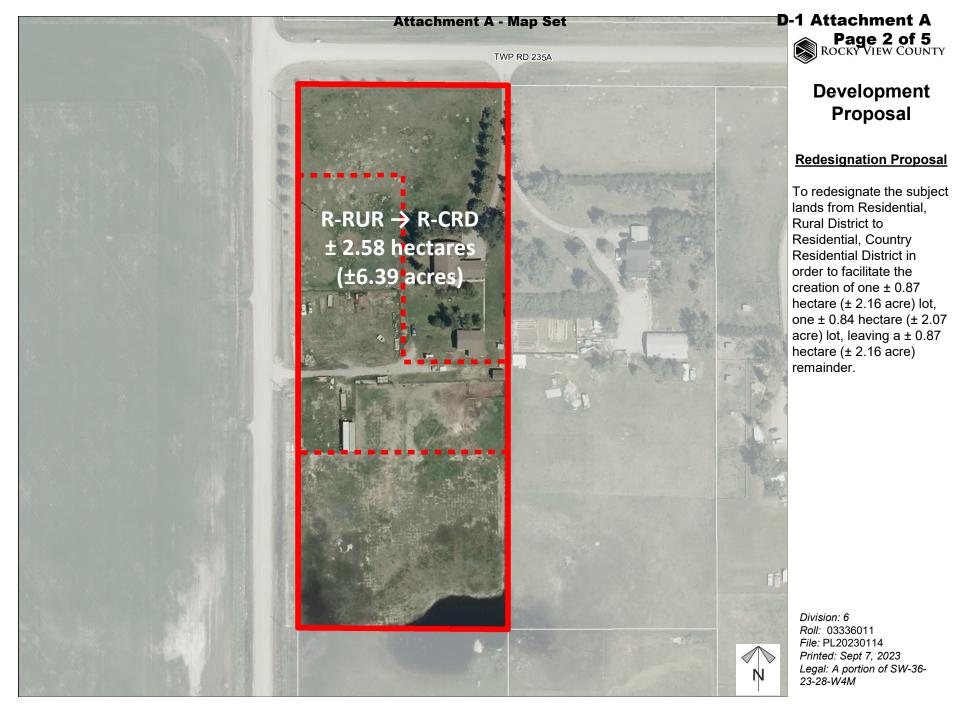

### **Redesignation Proposal**

To redesignate the subject lands from Residential, Rural District to Residential, Country Residential District in order to facilitate the creation of one  $\pm$  0.87 hectare ( $\pm$  2.16 acre) lot, one  $\pm$  0.84 hectare ( $\pm$  2.07 acre) lot, leaving a  $\pm$  0.87 hectare ( $\pm$  2.16 acre) remainder.

Division: 6 Roll: 03336011 File: PL20230114 Printed: Sept 7, 2023 Legal: A portion of SW-36-23-28-W4M