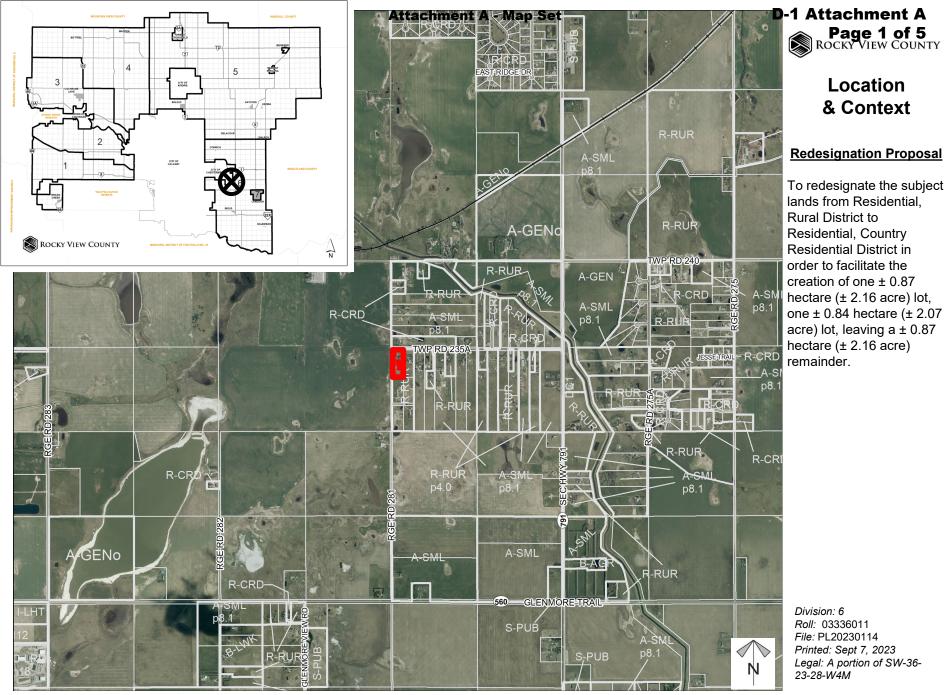

### **Redesignation Proposal**

To redesignate the subject lands from Residential, Rural District to Residential, Country Residential District in order to facilitate the creation of one  $\pm$  0.87 hectare ( $\pm$  2.16 acre) lot, one  $\pm$  0.84 hectare ( $\pm$  2.07 acre) lot, leaving a  $\pm$  0.87 hectare ( $\pm$  2.16 acre) remainder.

Division: 6 Roll: 03336011 File: PL20230114 Printed: Sept 7, 2023 Legal: A portion of SW-36-23-28-W4M