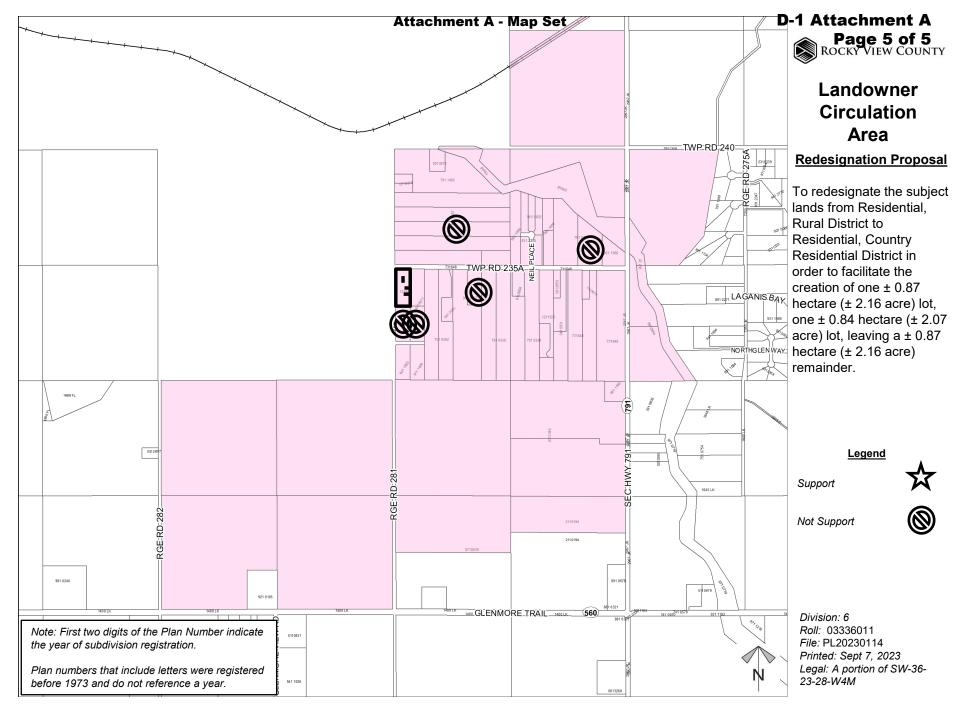

## D-1 Attachment A Page 3 of 5 ROCKY VIEW COUNTY

# Environmental

### **Redesignation Proposal**

To redesignate the subject lands from Residential, Rural District to Residential, Country Residential District in order to facilitate the creation of one  $\pm$  0.87 hectare ( $\pm$  2.16 acre) lot, one  $\pm$  0.84 hectare ( $\pm$  2.07 acre) lot, leaving a  $\pm$  0.87 hectare ( $\pm$  2.16 acre) remainder.

Division: 6 Roll: 03336011 File: PL20230114 Printed: Sept 7, 2023 Legal: A portion of SW-36-23-28-W4M