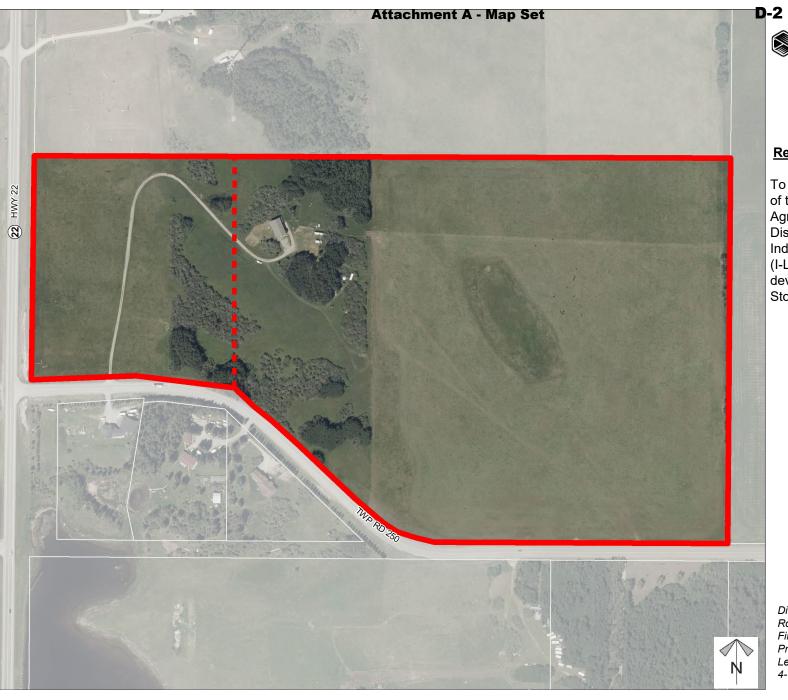

## Development Proposal

### **Redesignation Proposal**

To redesignate a portion of the subject lands from Agriculture, General District (A-GEN) to Industrial, Light District (I-LHT) to facilitate future development of an RV Storage Facility.

Division: 2 Roll: 05802007 File: PL20230099 Printed: Sept 13, 2023 Legal: A portion of SW-2-25-4-W5M