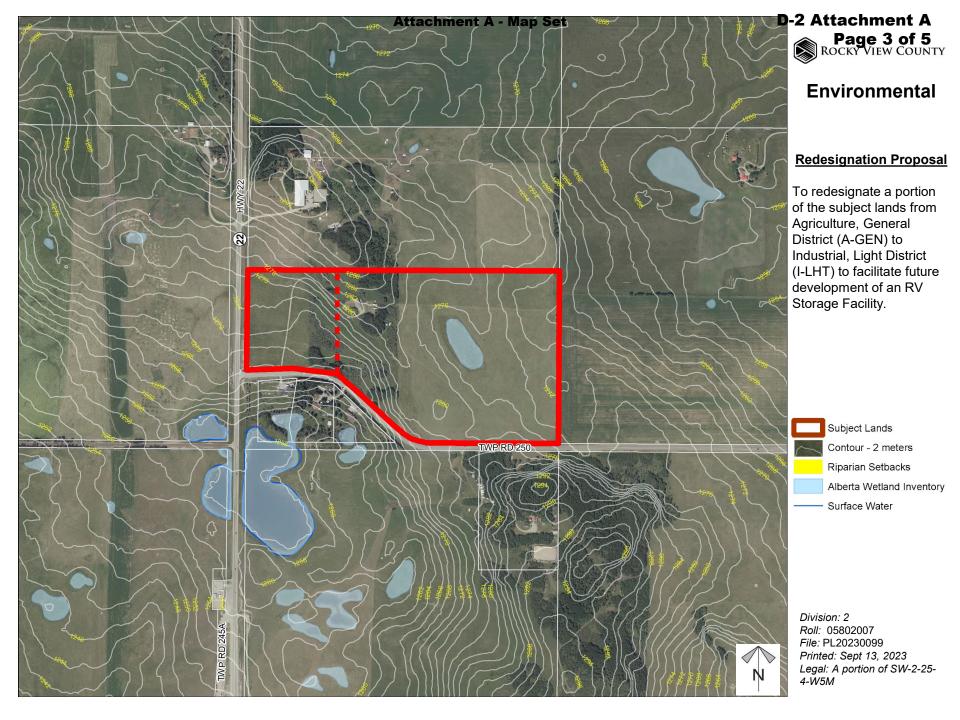

#### **Redesignation Proposal**

To redesignate a portion of the subject lands from Agriculture, General District (A-GEN) to Industrial, Light District (I-LHT) to facilitate future development of an RV Storage Facility.

Division: 2 Roll: 05802007 File: PL20230099 Printed: Sept 13, 2023

Legal: A portion of SW-2-25-

4-W5M