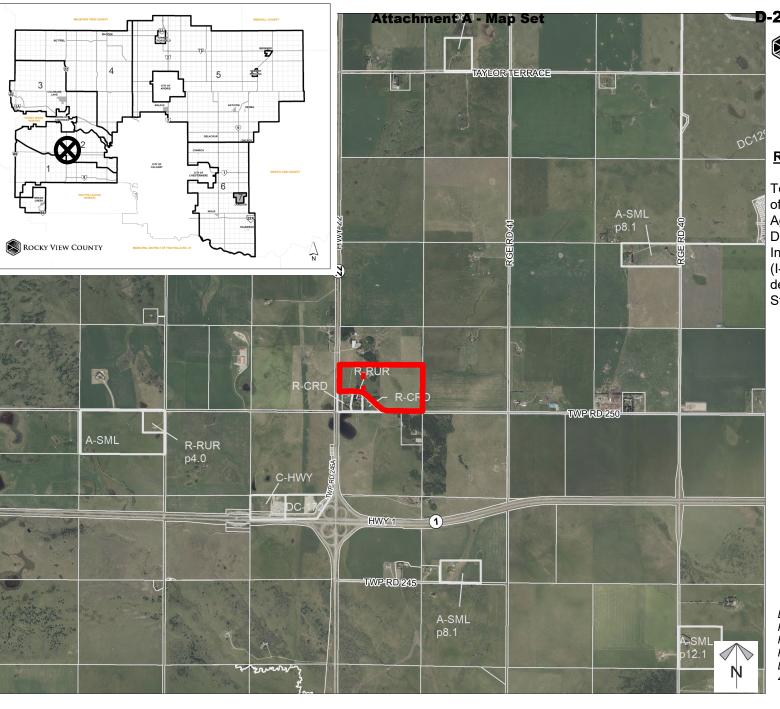

### Location & Context

### **Redesignation Proposal**

To redesignate a portion of the subject lands from Agriculture, General District (A-GEN) to Industrial, Light District (I-LHT) to facilitate future development of an RV Storage Facility.

Division: 2
Roll: 05802007
File: PL20230099
Printed: Sept 13, 2023
Legal: A portion of SW-2-25-4-W5M