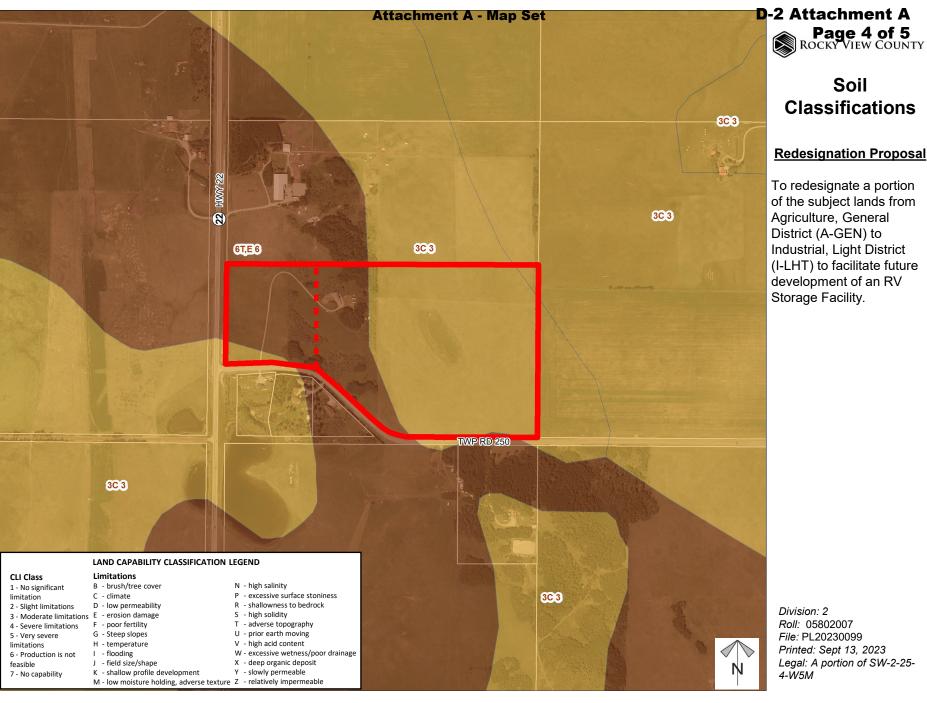

### Soil **Classifications**

#### **Redesignation Proposal**

To redesignate a portion of the subject lands from Agriculture, General District (A-GEN) to Industrial, Light District (I-LHT) to facilitate future development of an RV Storage Facility.

Division: 2 Roll: 05802007 File: PL20230099 Printed: Sept 13, 2023

Legal: A portion of SW-2-25-

4-W5M