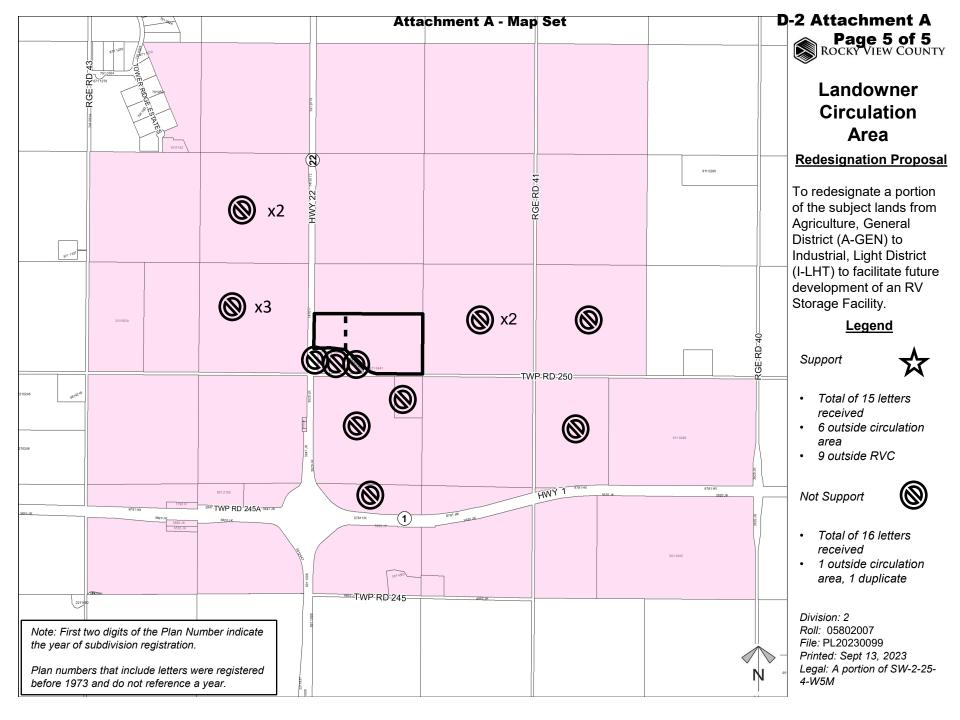

### **Redesignation Proposal**

To redesignate a portion of the subject lands from Agriculture, General District (A-GEN) to Industrial, Light District (I-LHT) to facilitate future development of an RV Storage Facility.

Division: 2
Roll: 05802007
File: PL20230099
Printed: Sept 13, 2023
Legal: A portion of SW-2-25-4-W5M