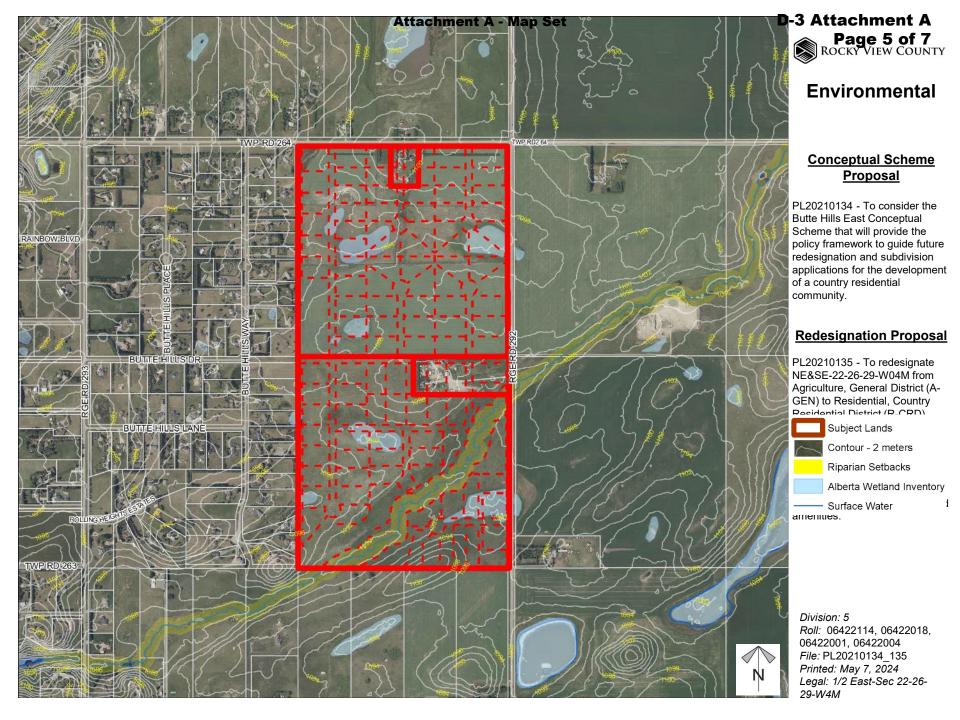

# D-3 Attachment A Page 2 of 7 ROCKY VIEW COUNTY

# Balzac East ASP & Regional Growth Plan

#### Conceptual Scheme Proposal

PL20210134 - To consider the Butte Hills East Conceptual Scheme that will provide the policy framework to guide future redesignation and subdivision applications for the development of a country residential community.

#### **Redesignation Proposal**

PL20210135 - To redesignate NE&SE-22-26-29-W04M from Agriculture, General District (A-GEN) to Residential, Country Residential District (R-CRD), Special, Public Service District (S-PUB), Special, Parks and Recreation District (S-PRK), and Special, Natural Open Space District (S-NOS), in order to facilitate the creation of 109 residential lots with servicing and amenities.

Division: 5

Roll: 06422114, 06422018, 06422001, 06422004 File: PL20210134\_135 Printed: May 7, 2024 Legal: 1/2 East-Sec 22-26-