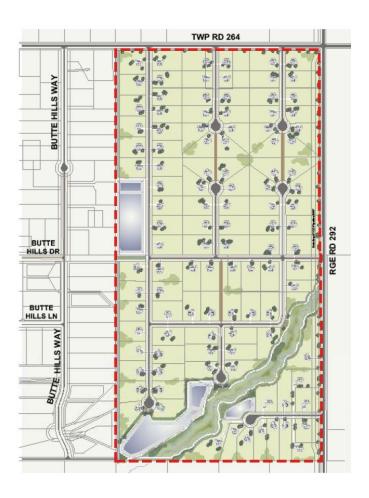

# D-3 Attachment A Page 3 of 7 ROCKY VIEW COUNTY

## Proposed Butte Hills East CS Development Concept

# Development Proposal

#### Conceptual Scheme Proposal

PL20210134 - To consider the Butte Hills East Conceptual Scheme that will provide the policy framework to guide future redesignation and subdivision applications for the development of a country residential community.

#### **Redesignation Proposal**

PL20210135 - To redesignate NE&SE-22-26-29-W04M from Agriculture, General District (A-GEN) to Residential, Country Residential District (R-CRD), Special, Public Service District (S-PUB), Special, Parks and Recreation District (S-PRK), and Special, Natural Open Space District (S-NOS), in order to facilitate the creation of 109 residential lots with servicing and amenities.