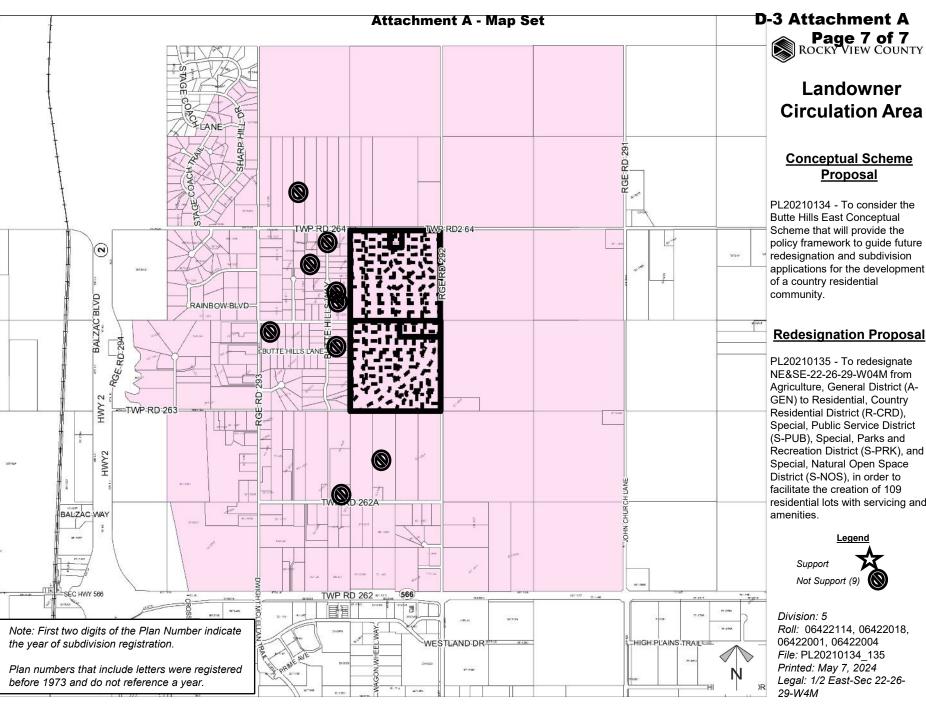

### Landowner **Circulation Area**

#### **Conceptual Scheme Proposal**

PL20210134 - To consider the Butte Hills East Conceptual Scheme that will provide the policy framework to guide future redesignation and subdivision applications for the development of a country residential community.

#### **Redesignation Proposal**

PL20210135 - To redesignate NE&SE-22-26-29-W04M from Agriculture, General District (A-GEN) to Residential, Country Residential District (R-CRD), Special, Public Service District (S-PUB), Special, Parks and Recreation District (S-PRK), and Special, Natural Open Space District (S-NOS), in order to facilitate the creation of 109 residential lots with servicing and

Legend

Support

Roll: 06422114, 06422018, 06422001, 06422004

Printed: May 7, 2024 Legal: 1/2 East-Sec 22-26-