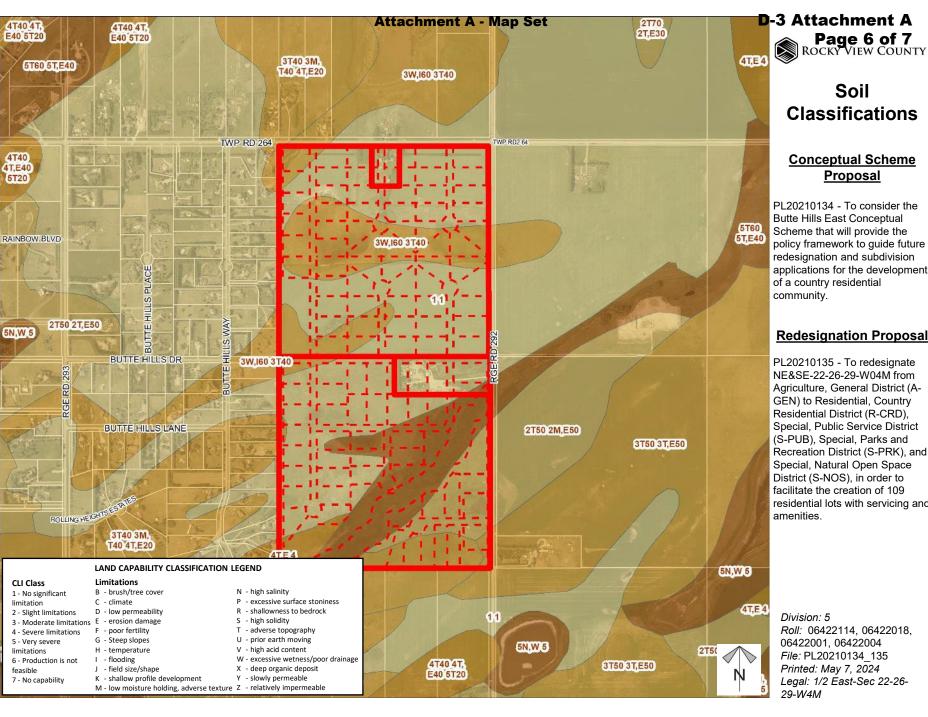

### Soil Classifications

#### **Conceptual Scheme Proposal**

PL20210134 - To consider the Butte Hills East Conceptual Scheme that will provide the policy framework to guide future redesignation and subdivision applications for the development of a country residential community.

#### **Redesignation Proposal**

PL20210135 - To redesignate NE&SE-22-26-29-W04M from Agriculture, General District (A-GEN) to Residential, Country Residential District (R-CRD), Special, Public Service District (S-PUB), Special, Parks and Recreation District (S-PRK), and Special, Natural Open Space District (S-NOS), in order to facilitate the creation of 109 residential lots with servicing and amenities.

Division: 5

Roll: 06422114, 06422018, 06422001, 06422004 File: PL20210134 135 Printed: May 7, 2024 Legal: 1/2 East-Sec 22-26-