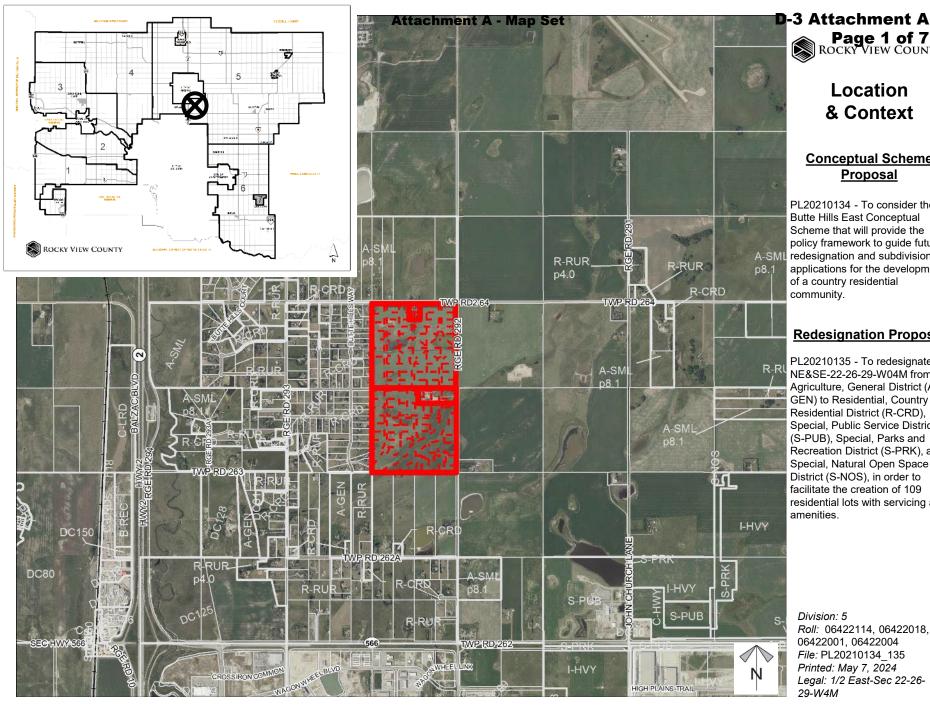

# Page 1 of 7 ROCKY VIEW COUNTY

### Location & Context

#### **Conceptual Scheme Proposal**

PL20210134 - To consider the **Butte Hills East Conceptual** Scheme that will provide the policy framework to guide future A-SMI redesignation and subdivision applications for the development of a country residential community.

#### **Redesignation Proposal**

PL20210135 - To redesignate NE&SE-22-26-29-W04M from Agriculture, General District (A-GEN) to Residential, Country Residential District (R-CRD), Special, Public Service District (S-PUB), Special, Parks and Recreation District (S-PRK), and Special, Natural Open Space District (S-NOS), in order to facilitate the creation of 109 residential lots with servicing and amenities.

Division: 5

06422001, 06422004 File: PL20210134 135 Printed: May 7, 2024 Legal: 1/2 East-Sec 22-26-