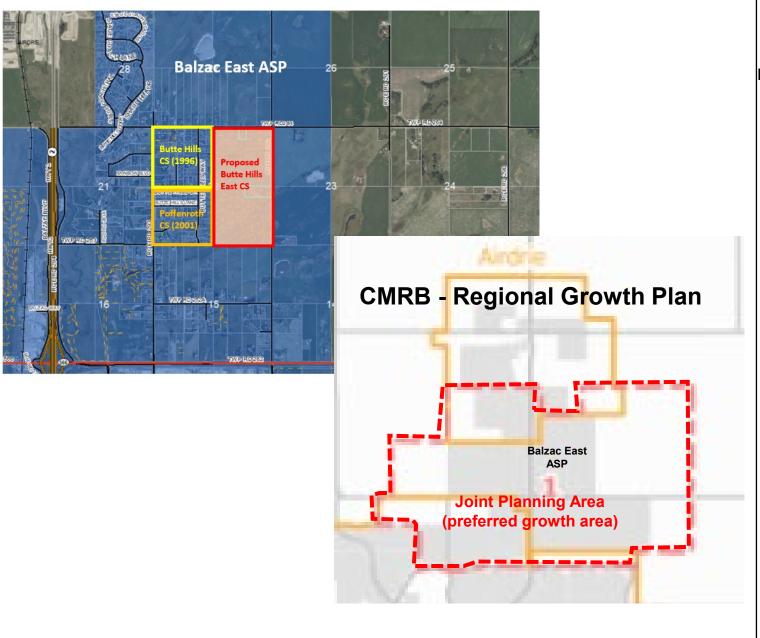

# D-3 Attachment A Page 2 of 7 ROCKY VIEW COUNTY

# Balzac East ASP & Regional Growth Plan

#### Conceptual Scheme Proposal

PL20210134 - To consider the Butte Hills East Conceptual Scheme that will provide the policy framework to guide future redesignation and subdivision applications for the development of a country residential community.

#### **Redesignation Proposal**

PL20210135 - To redesignate NE&SE-22-26-29-W04M from Agriculture, General District (A-GEN) to Residential, Country Residential District (R-CRD), Special, Public Service District (S-PUB), Special, Parks and Recreation District (S-PRK), and Special, Natural Open Space District (S-NOS), in order to facilitate the creation of 109 residential lots with servicing and amenities.

Division: 5

Roll: 06422114, 06422018, 06422001, 06422004 File: PL20210134\_135 Printed: May 7, 2024 Legal: 1/2 East-Sec 22-26-