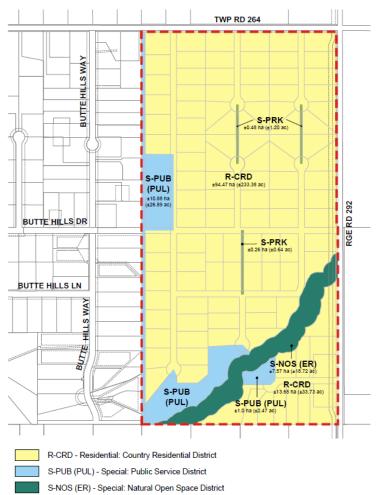

# D-3 Attachment A Page 3 of 7 ROCKY VIEW COUNTY

## Proposed Butte Hills East CS Land Use

# Development Proposal

#### Conceptual Scheme Proposal

PL20210134 - To consider the Butte Hills East Conceptual Scheme that will provide the policy framework to guide future redesignation and subdivision applications for the development of a country residential community.

#### **Redesignation Proposal**

PL20210135 - To redesignate NE&SE-22-26-29-W04M from Agriculture, General District (A-GEN) to Residential, Country Residential District (R-CRD), Special, Public Service District (S-PUB), Special, Parks and Recreation District (S-PRK), and Special, Natural Open Space District (S-NOS), in order to facilitate the creation of 109 residential lots with servicing and amenities.