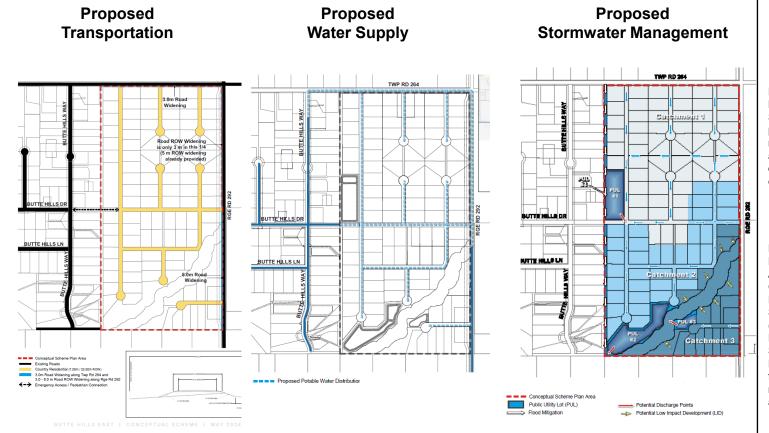

## -D-3 Attachment A Page 4 of 7 ROCKY VIEW COUNTY

## **Development Proposal**

#### **Conceptual Scheme Proposal**

PL20210134 - To consider the **Butte Hills East Conceptual** Scheme that will provide the policy framework to guide future redesignation and subdivision applications for the development of a country residential community.

#### **Redesignation Proposal**

PL20210135 - To redesignate NE&SE-22-26-29-W04M from Agriculture, General District (A-GEN) to Residential, Country Residential District (R-CRD), Special, Public Service District (S-PUB), Special, Parks and Recreation District (S-PRK), and Special, Natural Open Space District (S-NOS), in order to facilitate the creation of 109 residential lots with servicing and amenities.

Division: 5 Roll: 06422114, 06422018,

06422001, 06422004 File: PL20210134 135 Printed: May 7, 2024 Legal: 1/2 East-Sec 22-26-