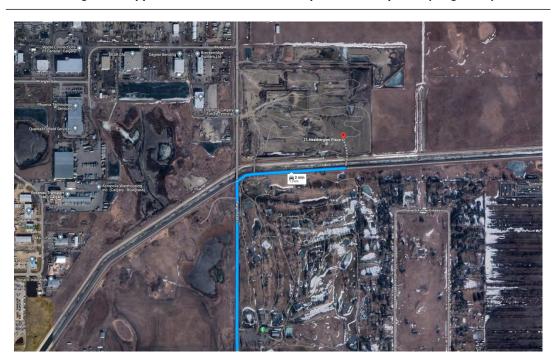

All materials required for development of the site will be transported using the haul route access along 100 Street SE (Range Road 285), as shown in the attached Diagram A:

Diagram 1: Approximate Haul Route for Proposed Development (Diagram A)