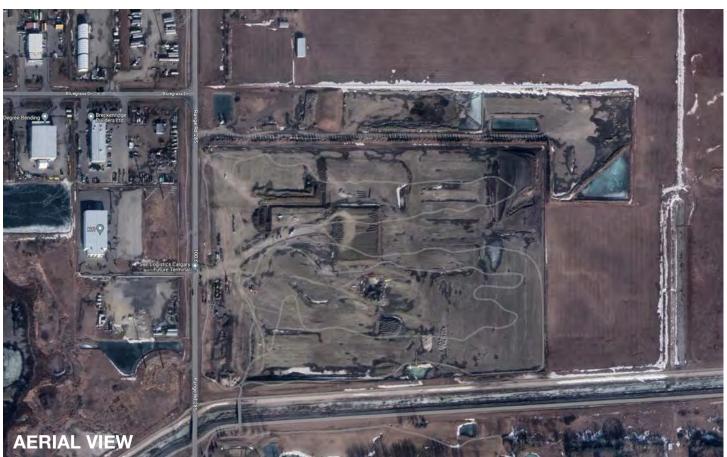

The scope of this application is limited to development of a previously undeveloped site in the Heatherglen Industrial Park to accommodate a vehicle trucking and storage facility. This application comprises Phase 1 of the overall project, proposing landscaping, parking, site fencing, and grading of the site to support the site. Phase 2 will be submitted under a separate development permit application following completion of this phase.