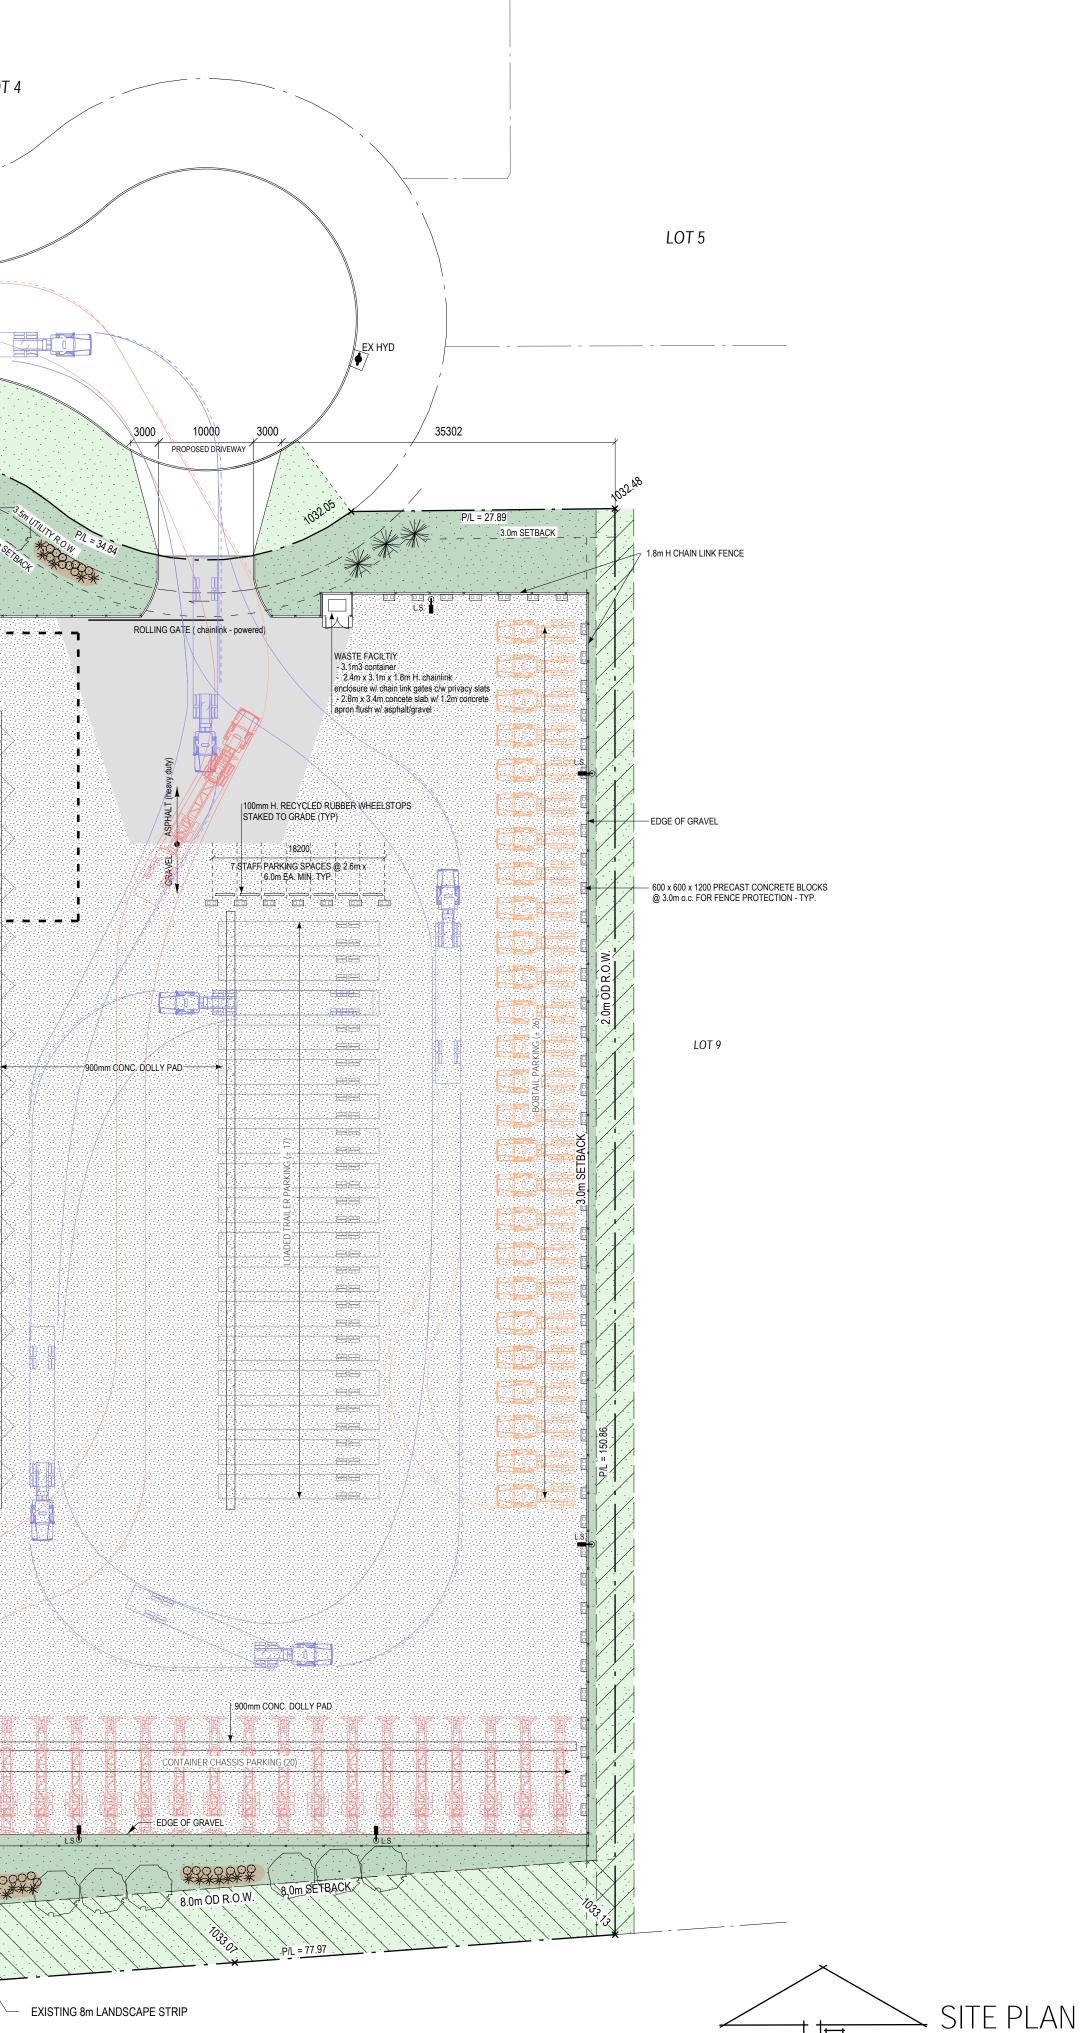

The scope of this application is limited to development of a previously undeveloped site in the Heatherglen Industrial Park to accommodate a vehicle trucking and storage facility. This application comprises Phase 1 of the overall project, proposing landscaping, parking, site fencing, and grading of the site to support the site. Phase 2 will be submitted under a separate development permit application following completion of this phase.

All materials required for development of the site will be transported using the haul route access along 100 Street SE (Range Road 285), as shown in the attached Diagram A:

Diagram 1: Approximate Haul Route for Proposed Development (Diagram A)

Transport and management of materials required for site grading will be handled to mitigate disturbance to adjacent properties, as described on the provided Erosion and Sediment Control plan. As the subdivision is currently under construction, no seeding appears to have been completed, therefore negating any requirement for weed management. Control of traffic procedures are organized onsite by the general contractor.