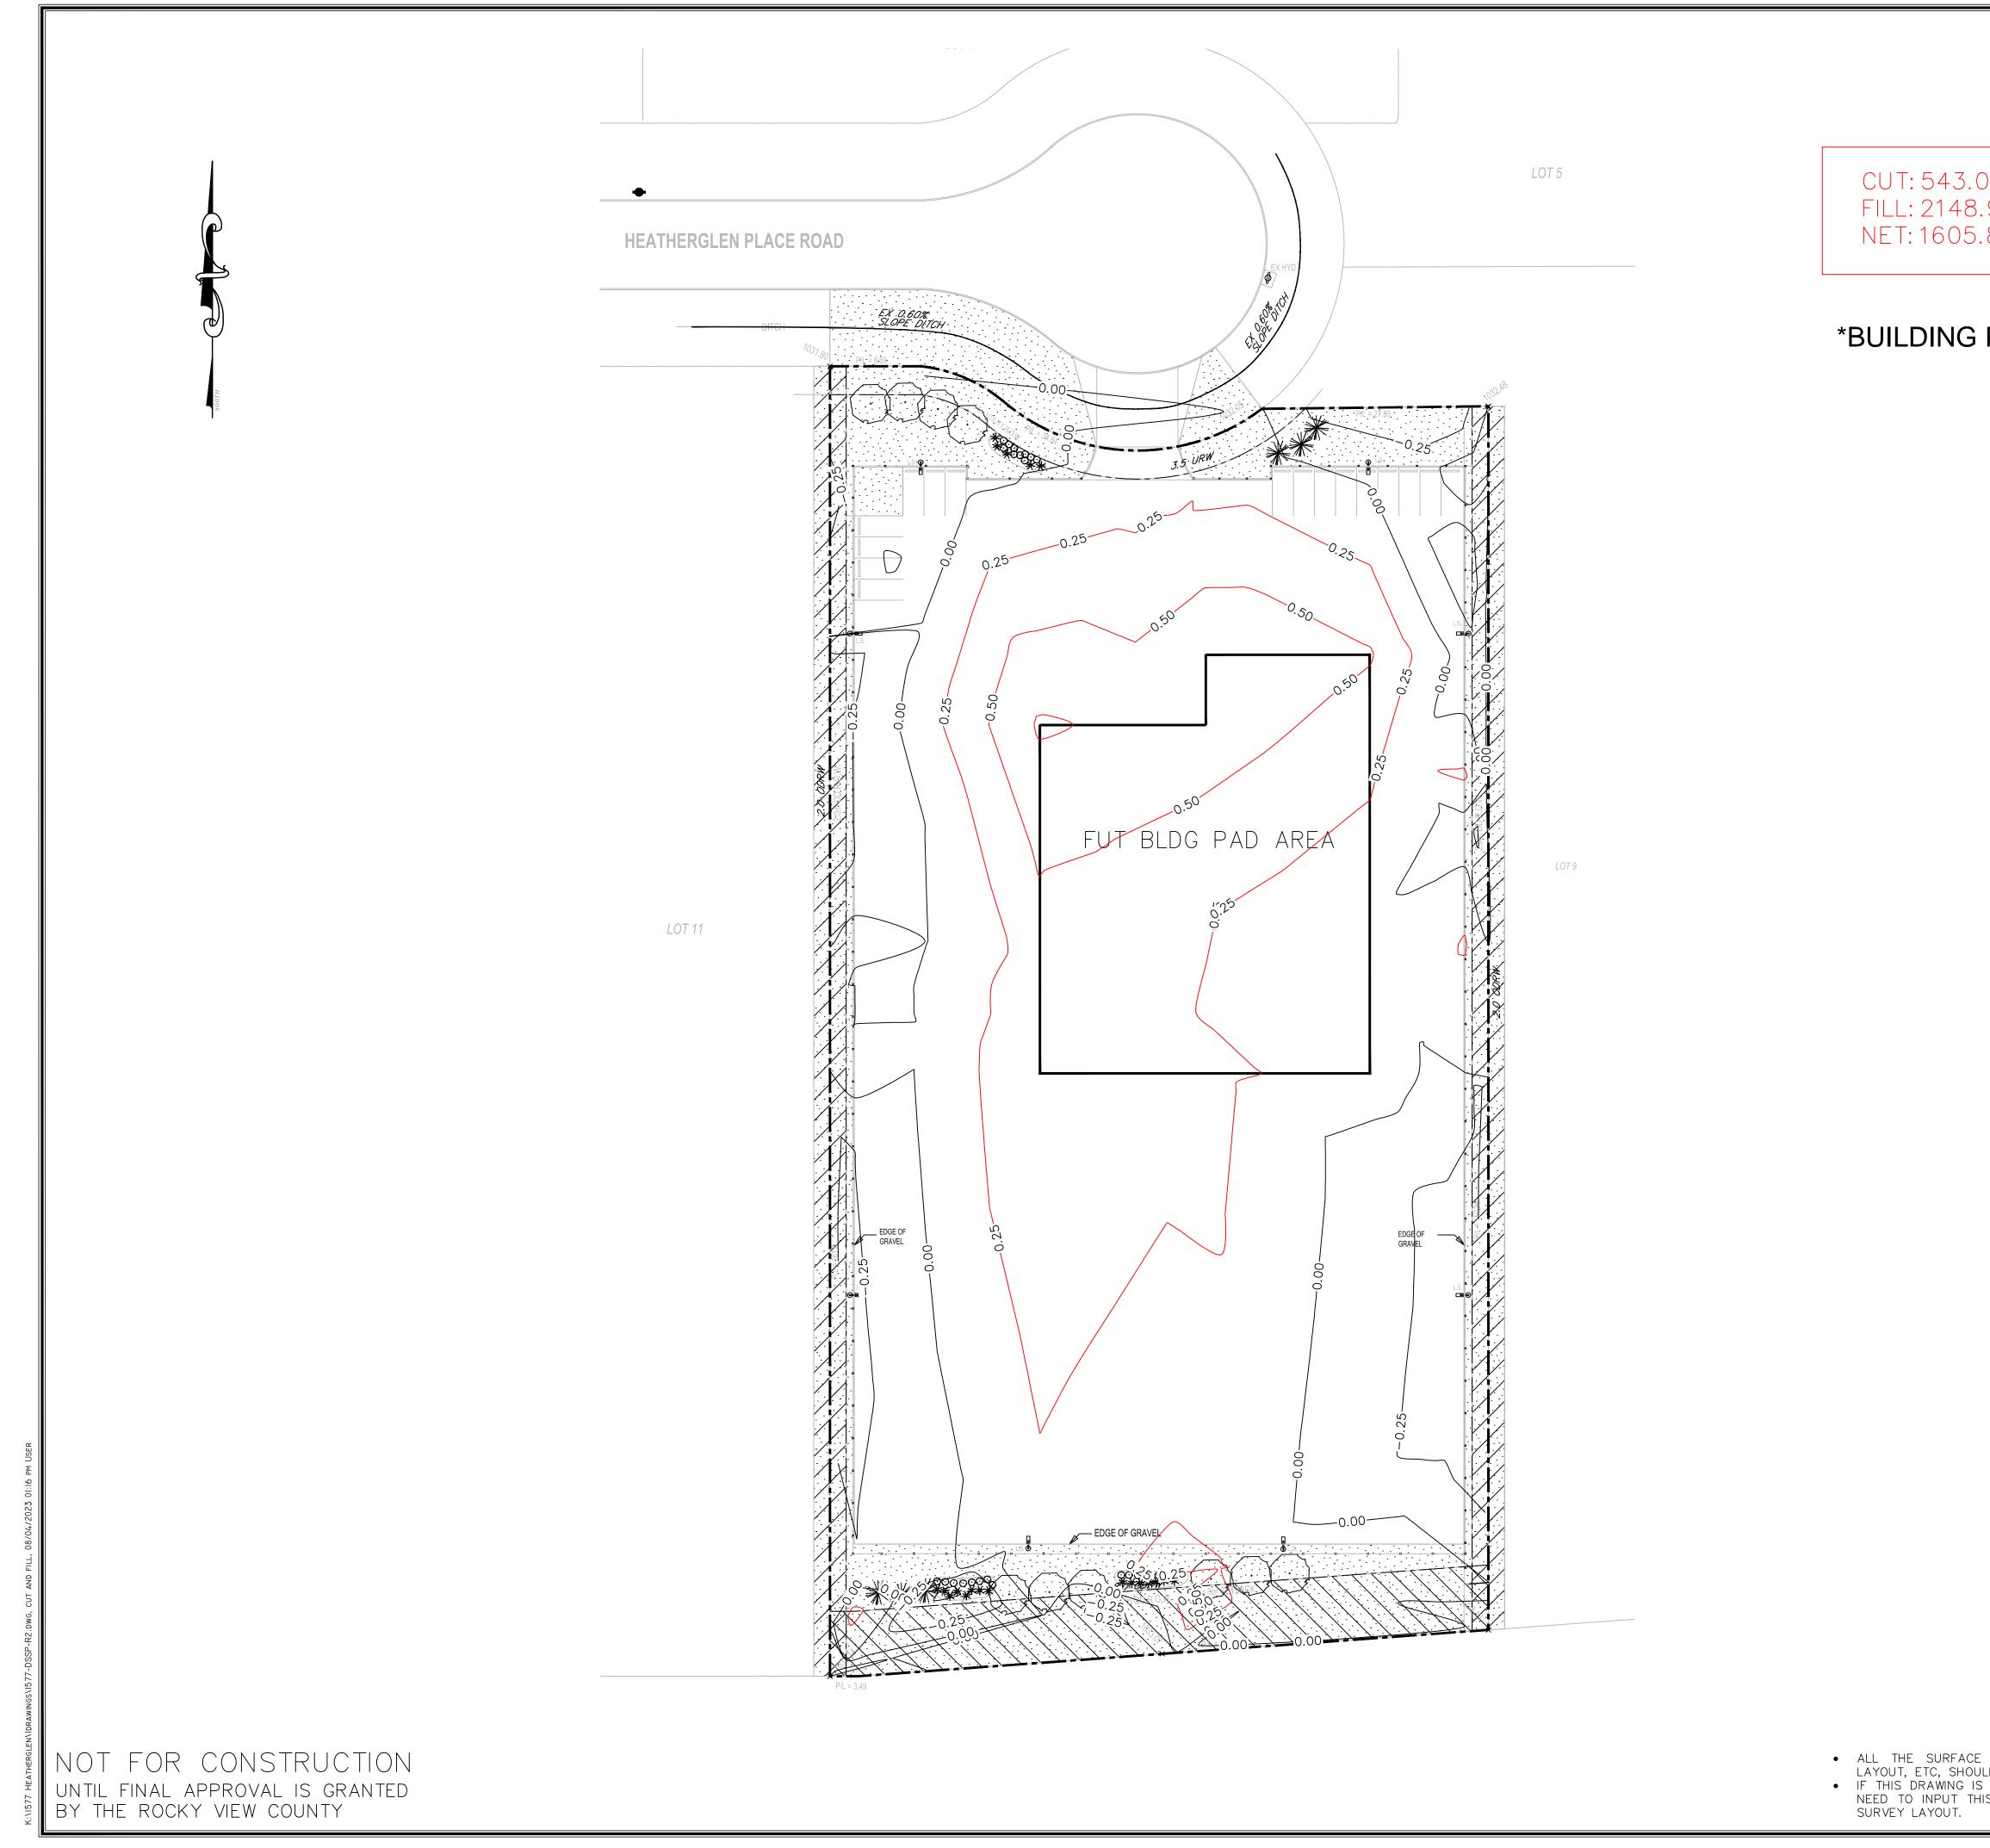

## F-5 Attachment B Page 8 of 11

LOT 4

HEATHERGLEN PLACE ROAD -DITCH-*10<sub>31.80</sub>* P/L = 8.69 1.8m H CHAIN LINK FENCE OUTLINE OF 21.3m x 30.4m (70' x 100') FUTURE BUILDING LOCATION LOT 11 EDGE OF GRAVEL 1.8m H CHAIN LINK FENCE P/L = 3.49

## Attachment 'B': Application Information

SCALE: 1 : 400 VINYL SLATS RUN THROUGH

SCALE: 1 : 50

₹

\_\_\_\_\_

Attachment 'B': Application Information

| 058 CU.M.<br>.902 CU.M.<br>.843 CU.M.                                                                                                                                                               | <ul> <li>NOTES:</li> <li>1. ALL DIMENSIONS ARE IN METRES AND DECIMALS THEREOF.</li> <li>2. ALL ELEVATIONS REFERENCED TO 1000 GEODETIC DATUM.</li> <li>3. ALL WORK TO BE DONE TO CITY OF ROCKY VEW COUNTY SPECIFICATIONS.</li> <li>4. HEAVY DUTY ASPHALT REQUIRED AS INDICATED.</li> <li>3. ALL CURB REFER TO ARCHITECTURAL DRAWING FOR DETAILS.</li> <li>6. ENSURE THAT THE DRAINAGE FROM DOWNSPOUTS IS AWAY FROM BUILDING.</li> <li>7. MINIMUM VERTICAL CLEARANCE REQUIRED FOR DAMITATION VEHICLES IS 4.3m</li> <li>9. HEAVY DUTY ASPHALT TO BE A DEPTH AND CLASS TO CARRY A LOADED COLLECTION VEHICLE (25,000 kg).</li> <li>10. ELECTRICAL TRANSFORMERS, LIGHT STANDARDS AND SIGNAL POLES WILL BE LOCATED TO BE ASY COLLECTION VEHICLE ACCESS.</li> <li>11. ALL DRIVEWAY APRONS SHALL BE INSTALLED AS PER CITY OF ROCKY VIEW COUNTY SPECIFICATIONS.</li> </ul> |  |  |
|-----------------------------------------------------------------------------------------------------------------------------------------------------------------------------------------------------|------------------------------------------------------------------------------------------------------------------------------------------------------------------------------------------------------------------------------------------------------------------------------------------------------------------------------------------------------------------------------------------------------------------------------------------------------------------------------------------------------------------------------------------------------------------------------------------------------------------------------------------------------------------------------------------------------------------------------------------------------------------------------------------------------------------------------------------------------------------|--|--|
|                                                                                                                                                                                                     | LEGEND         PROPOSED GRADE         PROPOSED SLOPE         EXISTING GRADE         SLAB ELEVATION         MF=48.75         CUT         NO CHANGE         FILL                                                                                                                                                                                                                                                                                                                                                                                                                                                                                                                                                                                                                                                                                                   |  |  |
|                                                                                                                                                                                                     | MUNICIPAL ADDRESS<br>71 HEATHERGLEN PLACE, ROCKY VIEW COUNTY, ALBERTA<br>LEGAL ADDRESS<br>LOT 10 BLOCK 11<br>PLAN 181 2235<br>NW 1/4 SEC 29 TWP 23 RGE 28 W4th M<br>REVISIONS                                                                                                                                                                                                                                                                                                                                                                                                                                                                                                                                                                                                                                                                                    |  |  |
|                                                                                                                                                                                                     | PERMIT NUMBER: P09809<br>4 Aug 23<br>CLIENT                                                                                                                                                                                                                                                                                                                                                                                                                                                                                                                                                                                                                                                                                                                                                                                                                      |  |  |
| E LAYOUT, INCLUDING THE CURB LAYOUT, BUILDING<br>JLD FOLLOW THE LATEST SITE PLAN FROM ARCHITECT.<br>S TO BE USED FOR SURVEY PURPOSE. THE SURVEYOR<br>HIS DRAWING INTO HIS OWN COORDINATE SYSTEM FOR | ARCHITECT LTD.         PROJECT         GURU ROAD CONNECTIONS TRUCK<br>SERVICE FACILITY&WAREHOUSE         DESIGN:<br>RL         DRAWN:<br>AY       CUT AND FILL<br>PLAN         CHECKED:<br>RL       DEVELOPMENT PERMIT NO.<br>DATE:<br>2023-04-04         DATE:<br>2023-04-04       DEVELOPMENT PERMIT NO.<br>DP         SCALE:<br>1: 500       MECHANNICAL CIRC. NO.<br>DSSP                                                                                                                                                                                                                                                                                                                                                                                                                                                                                    |  |  |