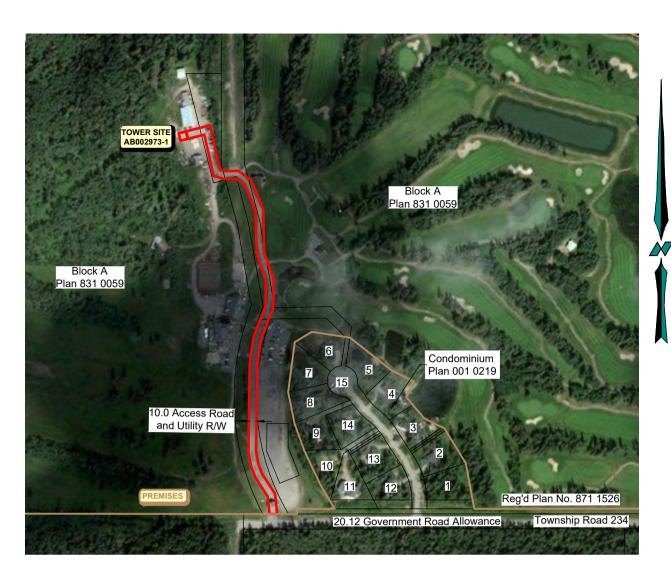

**APPLICATION:** Installation of a Communications Facility (Type C) and associated equipment cabinet, relaxation of the minimum distance to existing dwellings and other communication facilities.

**GENERAL LOCATION:** Located at the northwest junction of Twp. Rd. 234 and Wintergreen Rd.

**LAND USE DESIGNATION:** Business, Recreation District (B-REC)

**EXECUTIVE SUMMARY:** LandSolutions LP, on behalf of TELUS Communications Inc. is proposing to construct a Type C Communications Facility west of the Wintergreen Golf & Country Club. The communications facility will include a 43.00 m (141.08 ft.) monopole self-support tower with a 7.44 sq. m (80.11 sq. ft.) equipment cabinet. The facility will be enclosed within a 2.10 m (6.89 ft.) tall chain-link barbed wire fence on a 100.00 sq. m (1,076.39 sq. ft.) area leased by TELUS.

# Accessibility to a Road

The proposed tower will be accessed from a 10.00 m (32.01 ft.) wide TELUS Access Road and Utility Right-of-Way off of a paved approach from Township Road 264.

TELUS File: AB002973-1

**Legal Land Description:**Block A, Plan 831 0059 (S ½ 25-23-05 W5M)
50108 Twp. Rd. 234, Bragg Creek, Alberta T0L 0K0

**Coordinates:** Lat: 50.984158° Long: -114.572699°

Following completion of public consultation and response to stakeholder's questions and concerns, LandSolutions, on behalf of our client TELUS is submitting the attached Development Permit application for a commercial communications facility and request for issuance of concurrence.

In consideration of LandSolutions LP's site acquisition process and the municipal process, the proposed facility is in the most suitable location and has been designed with consideration to current and proposed land uses. When complete, the facility will provide continuous wireless coverage and added cellular capacity for the surrounding area.