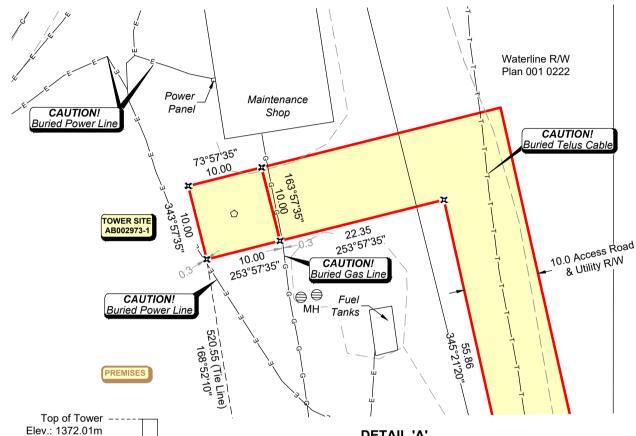

Page 18 of 39

**PLAN SHOWING SURVEY OF** 

**TOWER SITE AB002973-1** 

**ROCKY VIEW COUNTY - MOUNTAIN LION DRIVE** 

**BLOCK A, PLAN 831 0059** 

S. 1/2 SEC.25 TWP.23 RGE.5 W.5 M.

**ROCKY VIEW COUNTY SCHEDULE 'C'** 

**DETAIL 'A'** 

# AREAS:

|                         | HECTARES | ACRES |
|-------------------------|----------|-------|
| TOWER SITE:             | 0.010    | 0.02  |
| 10.0 ACCESS ROAD & URW: | 0.583    | 1.44  |
| TOTAL:                  | 0.593    | 1.46  |