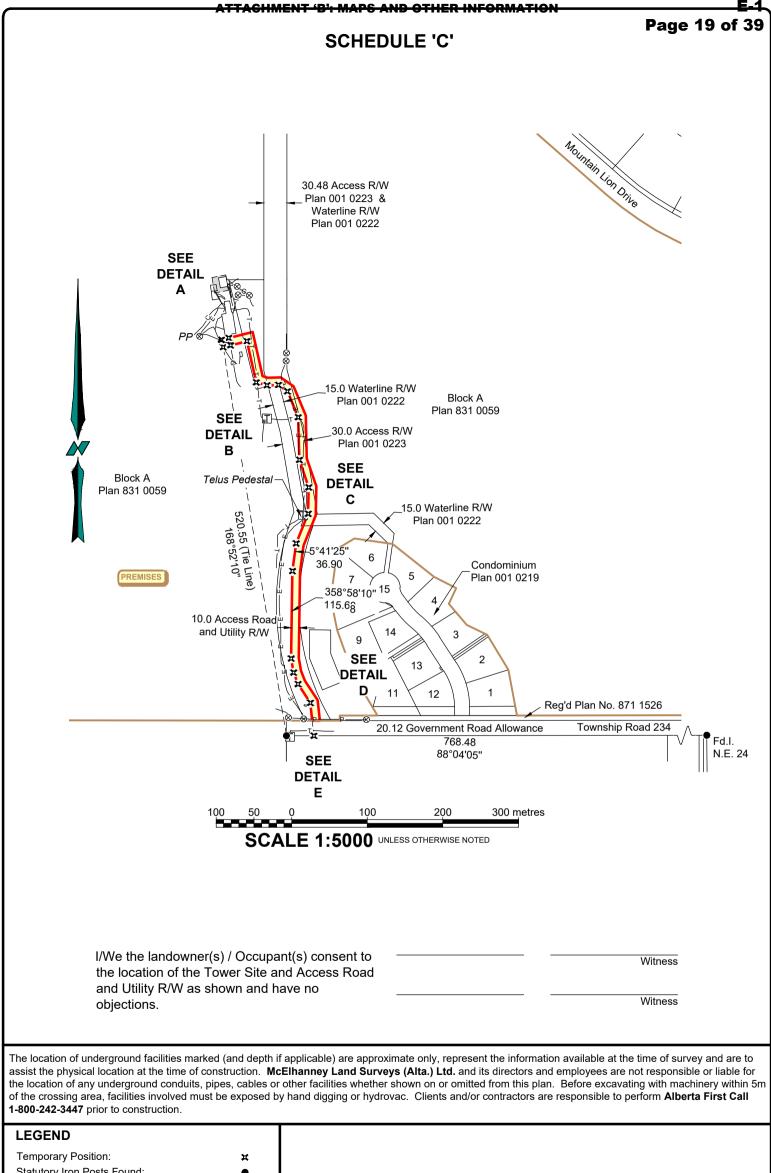

Page 18 of 39

**PLAN SHOWING SURVEY OF** 

**TOWER SITE AB002973-1** 

**ROCKY VIEW COUNTY - MOUNTAIN LION DRIVE** 

**BLOCK A, PLAN 831 0059** 

S. 1/2 SEC.25 TWP.23 RGE.5 W.5 M.

**ROCKY VIEW COUNTY SCHEDULE 'C'** 

# AREAS:

|                         | HECTARES | ACRES |
|-------------------------|----------|-------|
| TOWER SITE:             | 0.010    | 0.02  |
| 10.0 ACCESS ROAD & URW: | 0.583    | 1.44  |
| TOTAL:                  | 0.593    | 1.46  |

# AERIAL IMAGE DETAIL Scale = 1:2000

| REGISTERED NO. | ENCUMBRANCES, LIENS AND INTERESTS                                      |
|----------------|------------------------------------------------------------------------|
| 7518JN         | RESTRICTIVE COVENANT                                                   |
| 771 140 006    | RESTRICTIVE COVENANT                                                   |
| 771 140 010    | DEFERRED RESERVE<br>(THE CALGARY REGIONAL PLANNING COMMISSION)         |
| 781 175 354    | EASEMENT                                                               |
| 811 028 161    | DEFERRED RESERVE<br>(THE CALGARY REGIONAL PLANNING COMMISSION)         |
| 851 180 210    | EASEMENT<br>(CANADIAN WESTERN NATURAL GAS COMPANY LIMITED)             |
| 861 113 114    | UTILITY RIGHT OF WAY (330025 ALBERTA LTD.)                             |
| 901 178 668    | LEASE, ETC (WINTERGREEN GOLF & COUNTRY CLUB)                           |
| 911 131 601    | UTILITY RIGHT OF WAY<br>(WINTERGREEN WOODS WATER UTILITY LTD.)         |
| 921 060 001    | LEASE (WINTERGREEN GOLF & COUNTRY CLUB)                                |
| 921 260 443    | RESTRICTIVE COVENANT (RESORTS OF THE CANADIAN ROCKIES INC.)            |
| 951 063 618    | LEASE AMENDING AGREEMENT<br>(WINTERGREEN GOLF & COUNTRY CLUB)          |
| 961 146 512    | EASEMENT<br>(CANADIAN WESTERN NATURAL GAS COMPANY LIMITED)             |
| 001 029 023    | EASEMENT & RESTRICTIVE COVENANT (RESORTS OF THE CANADIAN ROCKIES INC.) |
| 001 029 028    | UTILITY RIGHT OF WAY<br>(THE MUNICIPAL DISTRICT OF ROCKY VIEW NO. 44)  |
| 001 029 029    | DEFERRED RESERVE<br>(CANADIAN WESTERN NATURAL GAS COMPANY LIMITED)     |
| 011 102 826    | LEASE , ETC (LORI DALE CHASE)                                          |
| 011 272 512    | MORTGAGE (BANK OF MONTREAL)                                            |
| 011 272 514    | MORTGAGE (548152 ALBERTA LTD.)                                         |
| 031 179 858    | LEASE OPTION , ETC.<br>(TERRY J PETTIGREW, BARBARA L BUNDON)           |
| 031 187 167    | LEASE OPTION (MICHELE ERBAS)                                           |
| 051 258 686    | LEASE (KENNETH WILSON, DEBORAH DUNN)                                   |
| 201 039 707    | LEASE INTEREST UNDER 20 ACRES (TELUS COMMUNICATIONS INC.)              |