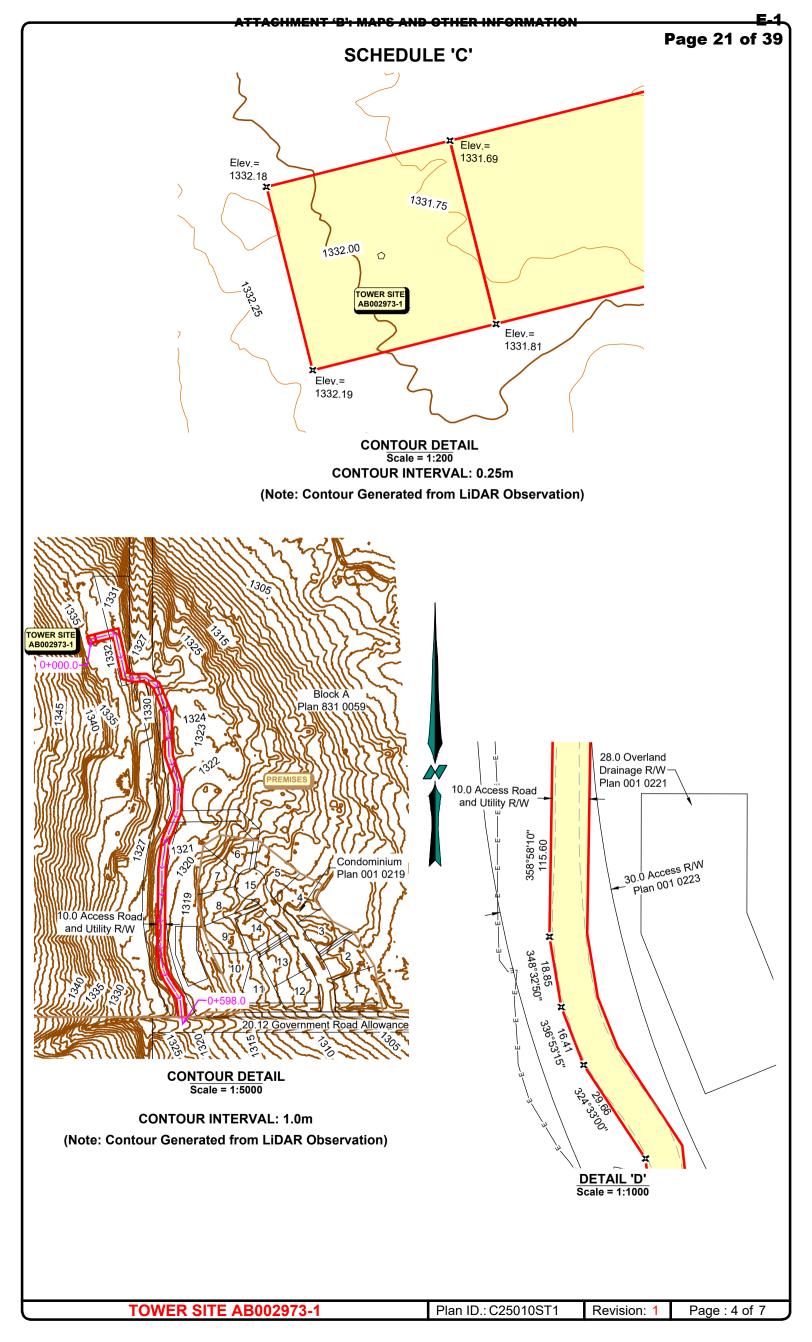

# **GROUND ELEVATIONS:**

Tower Centre: 1332.01 Corners: SEE DETAIL

DATUM:

ASCM No. 630327 Elev.: 1323.195

**PLAN ID.:** C25010ST1

REVISION: 1

**JOB No:** 331125010 **PAGE:** 1 of 7

McElhanney Land Surveys (Alta.) Ltd. 100, 402 - 11 Avenue SE Calgary, AB T2G 0Y4 T403-245-4711 F403-229-9160

# AERIAL IMAGE DETAIL Scale = 1:2000

| REGISTERED NO. | ENCUMBRANCES, LIENS AND INTERESTS                                      |
|----------------|------------------------------------------------------------------------|
| 7518JN         | RESTRICTIVE COVENANT                                                   |
| 771 140 006    | RESTRICTIVE COVENANT                                                   |
| 771 140 010    | DEFERRED RESERVE<br>(THE CALGARY REGIONAL PLANNING COMMISSION)         |
| 781 175 354    | EASEMENT                                                               |
| 811 028 161    | DEFERRED RESERVE<br>(THE CALGARY REGIONAL PLANNING COMMISSION)         |
| 851 180 210    | EASEMENT<br>(CANADIAN WESTERN NATURAL GAS COMPANY LIMITED)             |
| 861 113 114    | UTILITY RIGHT OF WAY (330025 ALBERTA LTD.)                             |
| 901 178 668    | LEASE, ETC (WINTERGREEN GOLF & COUNTRY CLUB)                           |
| 911 131 601    | UTILITY RIGHT OF WAY<br>(WINTERGREEN WOODS WATER UTILITY LTD.)         |
| 921 060 001    | LEASE (WINTERGREEN GOLF & COUNTRY CLUB)                                |
| 921 260 443    | RESTRICTIVE COVENANT (RESORTS OF THE CANADIAN ROCKIES INC.)            |
| 951 063 618    | LEASE AMENDING AGREEMENT<br>(WINTERGREEN GOLF & COUNTRY CLUB)          |
| 961 146 512    | EASEMENT<br>(CANADIAN WESTERN NATURAL GAS COMPANY LIMITED)             |
| 001 029 023    | EASEMENT & RESTRICTIVE COVENANT (RESORTS OF THE CANADIAN ROCKIES INC.) |
| 001 029 028    | UTILITY RIGHT OF WAY<br>(THE MUNICIPAL DISTRICT OF ROCKY VIEW NO. 44)  |
| 001 029 029    | DEFERRED RESERVE<br>(CANADIAN WESTERN NATURAL GAS COMPANY LIMITED)     |
| 011 102 826    | LEASE , ETC (LORI DALE CHASE)                                          |
| 011 272 512    | MORTGAGE (BANK OF MONTREAL)                                            |
| 011 272 514    | MORTGAGE (548152 ALBERTA LTD.)                                         |
| 031 179 858    | LEASE OPTION , ETC.<br>(TERRY J PETTIGREW, BARBARA L BUNDON)           |
| 031 187 167    | LEASE OPTION (MICHELE ERBAS)                                           |
| 051 258 686    | LEASE (KENNETH WILSON, DEBORAH DUNN)                                   |
| 201 039 707    | LEASE INTEREST UNDER 20 ACRES (TELUS COMMUNICATIONS INC.)              |