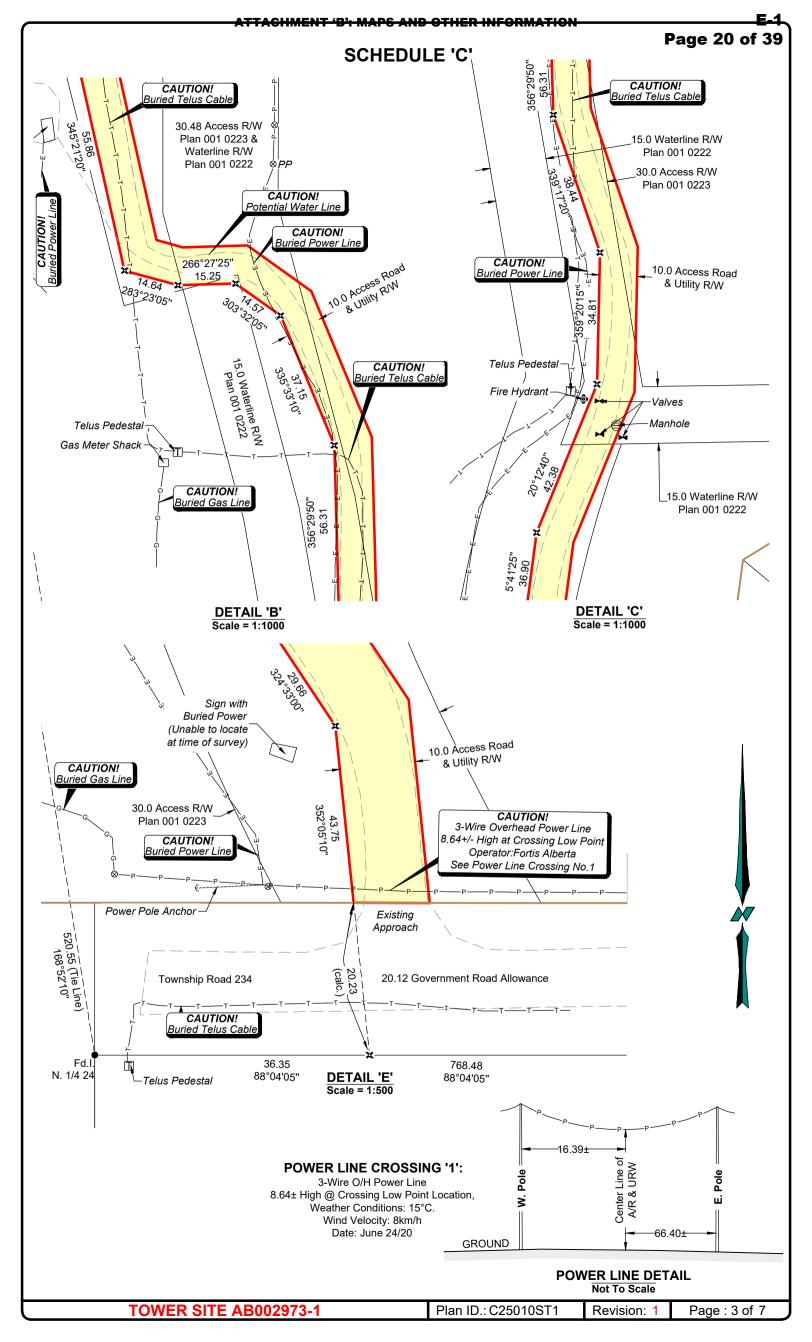

# AERIAL IMAGE DETAIL Scale = 1:2000

| REGISTERED NO. | ENCUMBRANCES, LIENS AND INTERESTS                                      |
|----------------|------------------------------------------------------------------------|
| 7518JN         | RESTRICTIVE COVENANT                                                   |
| 771 140 006    | RESTRICTIVE COVENANT                                                   |
| 771 140 010    | DEFERRED RESERVE<br>(THE CALGARY REGIONAL PLANNING COMMISSION)         |
| 781 175 354    | EASEMENT                                                               |
| 811 028 161    | DEFERRED RESERVE<br>(THE CALGARY REGIONAL PLANNING COMMISSION)         |
| 851 180 210    | EASEMENT<br>(CANADIAN WESTERN NATURAL GAS COMPANY LIMITED)             |
| 861 113 114    | UTILITY RIGHT OF WAY (330025 ALBERTA LTD.)                             |
| 901 178 668    | LEASE, ETC (WINTERGREEN GOLF & COUNTRY CLUB)                           |
| 911 131 601    | UTILITY RIGHT OF WAY<br>(WINTERGREEN WOODS WATER UTILITY LTD.)         |
| 921 060 001    | LEASE (WINTERGREEN GOLF & COUNTRY CLUB)                                |
| 921 260 443    | RESTRICTIVE COVENANT (RESORTS OF THE CANADIAN ROCKIES INC.)            |
| 951 063 618    | LEASE AMENDING AGREEMENT<br>(WINTERGREEN GOLF & COUNTRY CLUB)          |
| 961 146 512    | EASEMENT<br>(CANADIAN WESTERN NATURAL GAS COMPANY LIMITED)             |
| 001 029 023    | EASEMENT & RESTRICTIVE COVENANT (RESORTS OF THE CANADIAN ROCKIES INC.) |
| 001 029 028    | UTILITY RIGHT OF WAY<br>(THE MUNICIPAL DISTRICT OF ROCKY VIEW NO. 44)  |
| 001 029 029    | DEFERRED RESERVE<br>(CANADIAN WESTERN NATURAL GAS COMPANY LIMITED)     |
| 011 102 826    | LEASE , ETC (LORI DALE CHASE)                                          |
| 011 272 512    | MORTGAGE (BANK OF MONTREAL)                                            |
| 011 272 514    | MORTGAGE (548152 ALBERTA LTD.)                                         |
| 031 179 858    | LEASE OPTION , ETC.<br>(TERRY J PETTIGREW, BARBARA L BUNDON)           |
| 031 187 167    | LEASE OPTION (MICHELE ERBAS)                                           |
| 051 258 686    | LEASE (KENNETH WILSON, DEBORAH DUNN)                                   |
| 201 039 707    | LEASE INTEREST UNDER 20 ACRES (TELUS COMMUNICATIONS INC.)              |

- INDICATES PARTICULAR ATTENTION SHOULD BE GIVEN TO WHAT IS NOTED ON THE DRAWING

DENOTES EXISTING

- DENOTES FUTURE

DENOTES TYPICAL

AGL - DENOTES ABOVE GROUND LEVEL

S304

**SOUTH ELEVATION** 

S304

# **LEGEND:**

**NOTES:** 

\*

- INDICATES PARTICULAR ATTENTION SHOULD BE GIVEN TO WHAT IS NOTED ON THE DRAWING

(E) - DENOTES EXISTING

(F) - DENOTES FUTURE

(TYP) - DENOTES TYPICAL