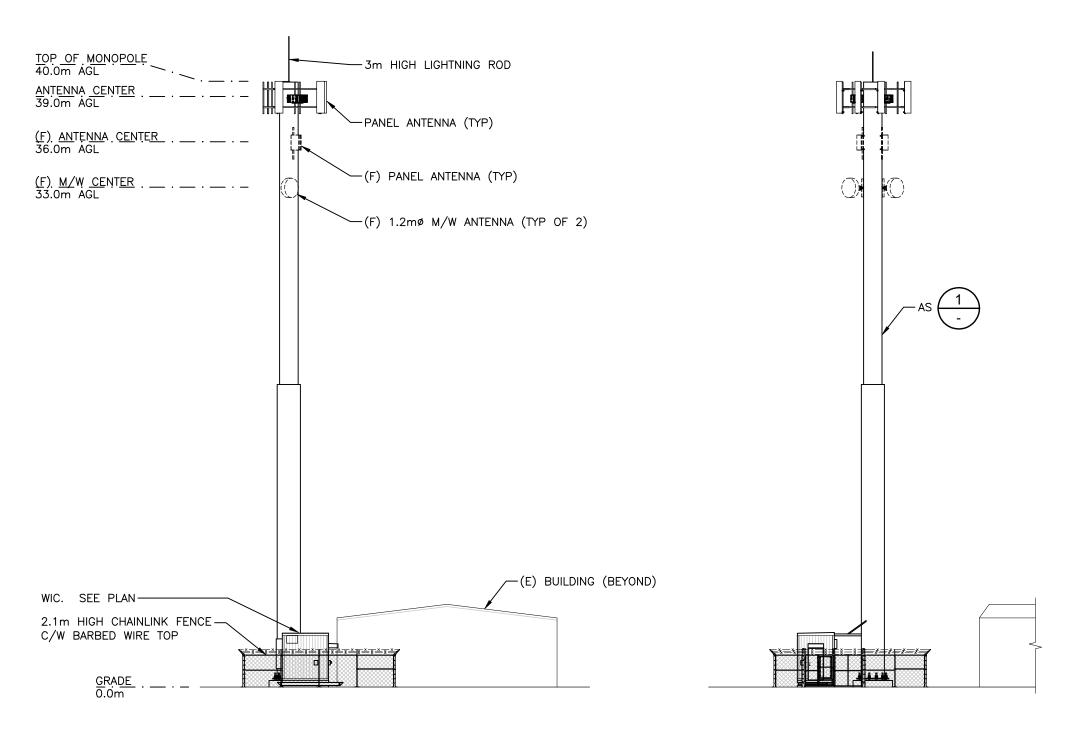

**LAND USE DESIGNATION:** Business, Recreation District (B-REC)

**EXECUTIVE SUMMARY:** LandSolutions LP, on behalf of TELUS Communications Inc. is proposing to construct a Type C Communications Facility west of the Wintergreen Golf & Country Club. The communications facility will include a 43.00 m (141.08 ft.) monopole self-support tower with a 7.44 sq. m (80.11 sq. ft.) equipment cabinet. The facility will be enclosed within a 2.10 m (6.89 ft.) tall chain-link barbed wire fence on a 100.00 sq. m (1,076.39 sq. ft.) area leased by TELUS.

# **OPERATOR**

Tower Height:

Ground Elev. 1332.01m

40.0m

- INDICATES PARTICULAR ATTENTION SHOULD BE GIVEN TO WHAT IS NOTED ON THE DRAWING

DENOTES EXISTING

- DENOTES FUTURE

DENOTES TYPICAL

AGL - DENOTES ABOVE GROUND LEVEL

S304

**SOUTH ELEVATION** 

S304

**EAST ELEVATION** 

|      | 2020.09.21 | ISSUED FOR CLIENT<br>REVIEW |
|------|------------|-----------------------------|
| No.: | Date:      | Description:                |

GS · Sayers ENGINEERING LTD.