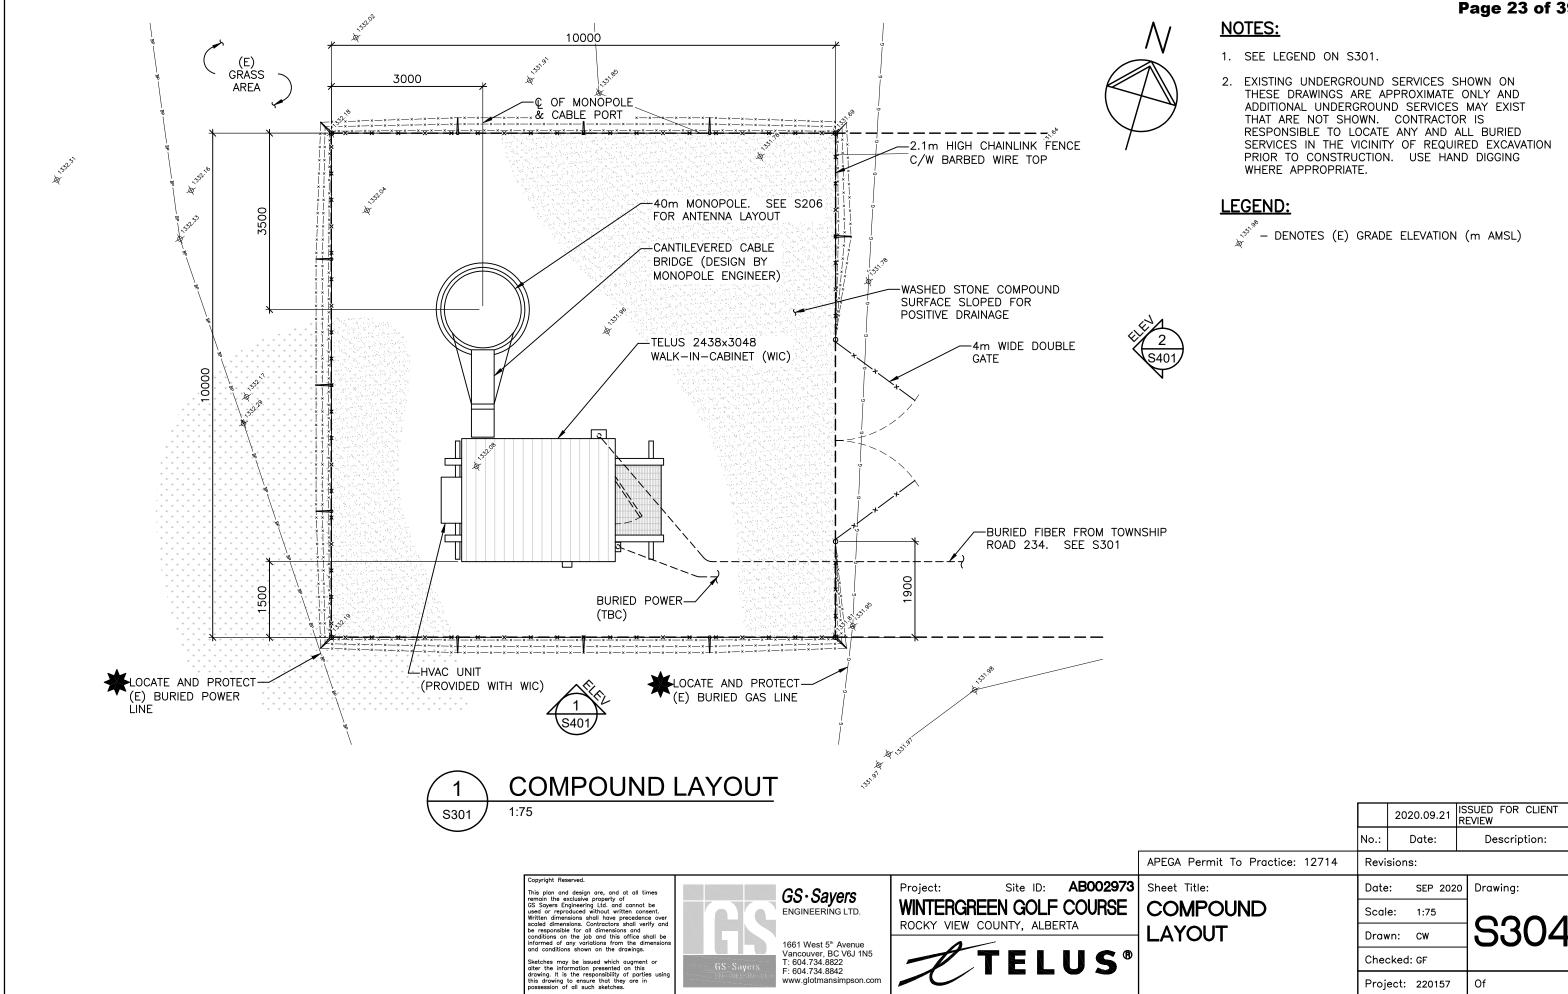

**LAND USE DESIGNATION:** Business, Recreation District (B-REC)

**EXECUTIVE SUMMARY:** LandSolutions LP, on behalf of TELUS Communications Inc. is proposing to construct a Type C Communications Facility west of the Wintergreen Golf & Country Club. The communications facility will include a 43.00 m (141.08 ft.) monopole self-support tower with a 7.44 sq. m (80.11 sq. ft.) equipment cabinet. The facility will be enclosed within a 2.10 m (6.89 ft.) tall chain-link barbed wire fence on a 100.00 sq. m (1,076.39 sq. ft.) area leased by TELUS.

# **Description:**

- 1. That a *Commercial Communication Facility, Type C*, may be situated on the subject parcel in accordance with the approved Site Plan and details submitted with the application, and includes the following:
  - i. Placement of one monopole self-support telecommunications tower, approximately 43.00 m (141.08 ft.) high; tower base area: 100.00 sq. m (1,076.39 sq. ft.);
  - ii. Placement of an equipment shelter; 7.44 sq. m (80.11 sq. ft.) in area; and
  - iii. Installation of a 2.10 m (6.89 ft.) high security fence.

# **OPERATOR**

Tower Height:

Ground Elev. 1332.01m

40.0m

# AREAS:

|                         | HECTARES | ACRES |
|-------------------------|----------|-------|
| TOWER SITE:             | 0.010    | 0.02  |
| 10.0 ACCESS ROAD & URW: | 0.583    | 1.44  |
| TOTAL:                  | 0.593    | 1.46  |