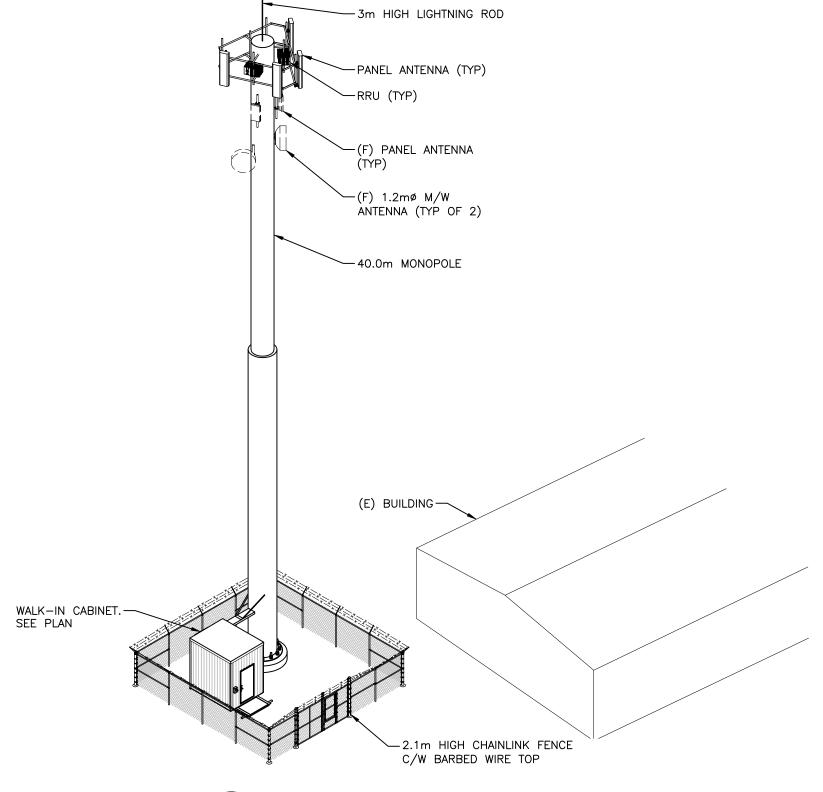

**LAND USE DESIGNATION:** Business, Recreation District (B-REC)

**EXECUTIVE SUMMARY:** LandSolutions LP, on behalf of TELUS Communications Inc. is proposing to construct a Type C Communications Facility west of the Wintergreen Golf & Country Club. The communications facility will include a 43.00 m (141.08 ft.) monopole self-support tower with a 7.44 sq. m (80.11 sq. ft.) equipment cabinet. The facility will be enclosed within a 2.10 m (6.89 ft.) tall chain-link barbed wire fence on a 100.00 sq. m (1,076.39 sq. ft.) area leased by TELUS.

Project: 220157

Checked: GF

Of

Page 25 of 39

 SITE ISOMETRIC IS DIAGRAMMATIC ONLY AND INTENDED TO DEPICT THE GENERAL SITE ARRANGEMENT. EXISTING CONDITIONS MAY NOT BE EXACTLY AS SHOWN.

# **LEGEND:**

**NOTES:** 

\*

- INDICATES PARTICULAR ATTENTION SHOULD BE GIVEN TO WHAT IS NOTED ON THE DRAWING

(E) - DENOTES EXISTING

(F) - DENOTES FUTURE

(TYP) - DENOTES TYPICAL

# SITE ISOMETRIC NTS

Copyright Reserved.

is plan and design are, and at all times main the exclusive property of sources Engineering Ltd. and cannot be do or reproduced without written consent, titten dimensions shall have precadence over lacid dimensions. Contractors shall verify and responsible for all dimensions and without one of the plan and this office shall be armed of any variations from the dimensions of conditions on the shown on the drawings.