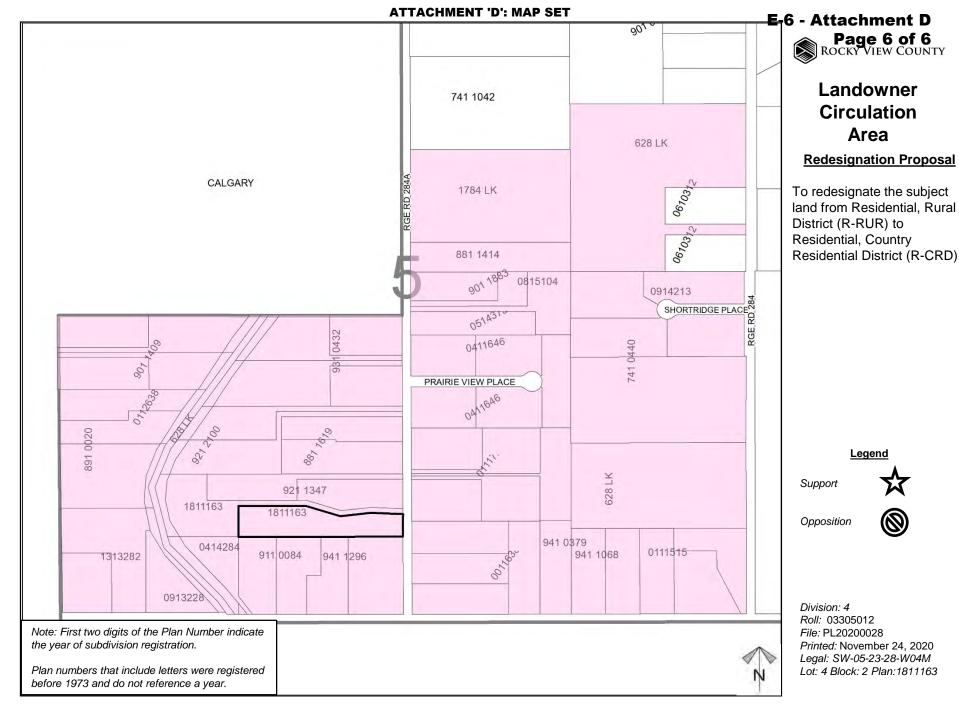

#### **Redesignation Proposal**

To redesignate the subject land from Residential, Rural District (R-RUR) to Residential, Country Residential District (R-CRD)

Division: 4
Roll: 03305012
File: PL20200028
Printed: November 24, 2020

Legal: SW-05-23-28-W04M Lot: 4 Block: 2 Plan:1811163