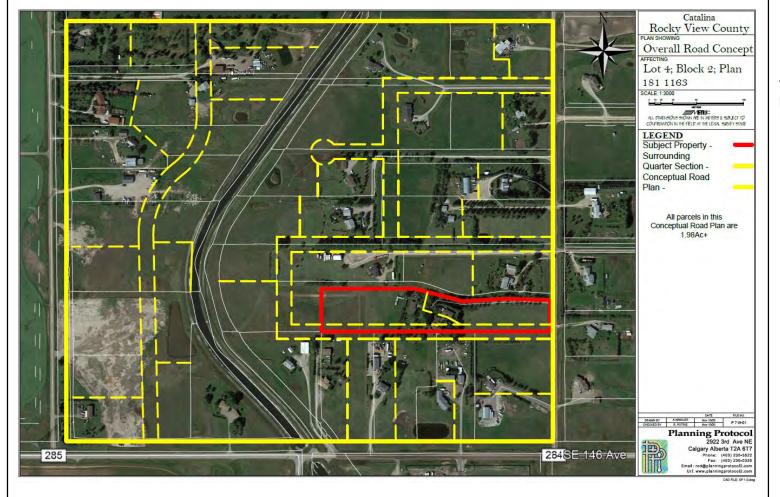

## Lot and Road Plan

#### **Redesignation Proposal**

To redesignate the subject land from Residential, Rural District (R-RUR) to Residential, Country Residential District (R-CRD)

Division: 4
Roll: 03305012
File: PL20200028
Printed: November 24, 2020

Legal: SW-05-23-28-W04M Lot: 4 Block: 2 Plan:1811163