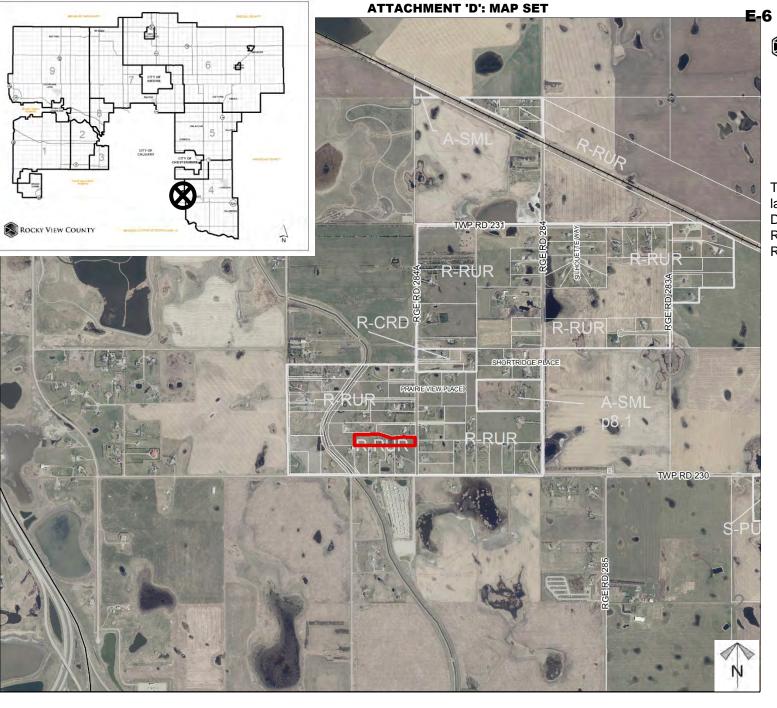

## Location & Context

### **Redesignation Proposal**

To redesignate the subject land from Residential, Rural District (R-RUR) to Residential, Country Residential District (R-CRD)

Division: 4 Roll: 03305012 File: PL20200028

**ATTACHMENT 'D': MAP SET** R-RUR → R-CRD ± 2.43 ha (6.0 acre)