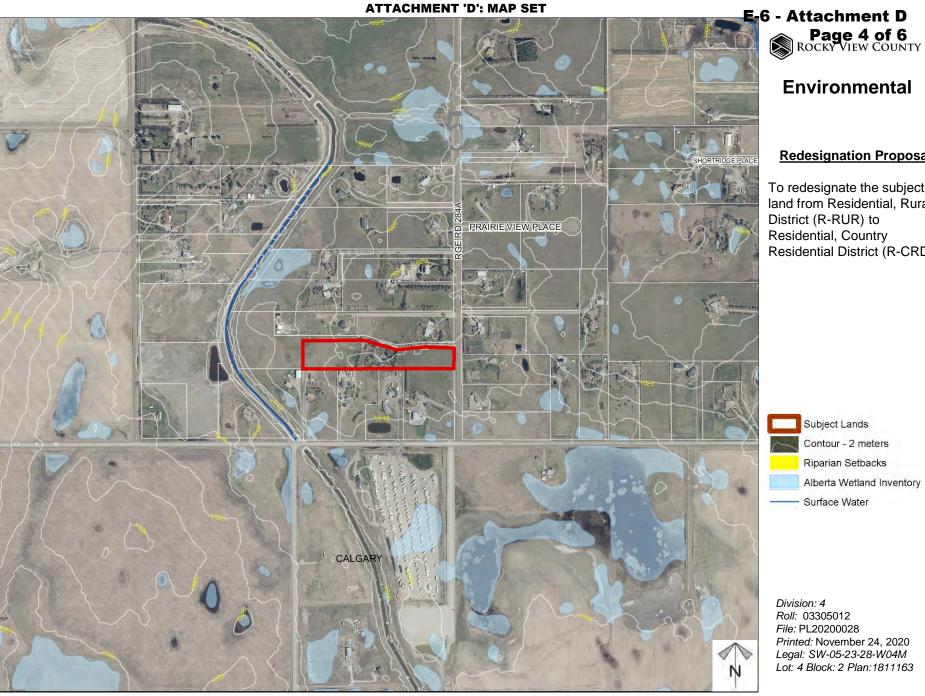

### **Environmental**

#### **Redesignation Proposal**

To redesignate the subject land from Residential, Rural District (R-RUR) to Residential, Country Residential District (R-CRD)

Subject Lands Contour - 2 meters Riparian Setbacks Alberta Wetland Inventory Surface Water

Division: 4 Roll: 03305012 File: PL20200028

**ATTACHMENT 'D': MAP SET** E-6 - Attachment D 180 1N,W20 111 5N,W,5 5N,W 5 3T,E 3 2T50 2T,E50 SHORTRIDGE PLACE 4T,E4 RGE RD 284 PRAIRIE VIEW PLACE 5N,W,5 111 11 5N,W 5 SARY LAND CAPABILITY CLASSIFICATION LEGEND Limitations **CLI Class** N - high salinity 1 - No significant B - brush/tree cover C - climate P - excessive surface stoniness limitation R - shallowness to bedrock D - low permeability 70 5T30 2 - Slight limitations S - high solidity 3 - Moderate limitations E - erosion damage T - adverse topography F - poor fertility 4 - Severe limitations U - prior earth moving G - Steep slopes 5 - Very severe V - high acid content limitations H - temperature W - excessive wetness/poor drainage I - flooding 6 - Production is not X - deep organic deposit 3D40 3N, J - field size/shape feasible K - shallow profile development Y - slowly permeable W30 2T30 7 - No capability M - low moisture holding, adverse texture Z - relatively impermeable