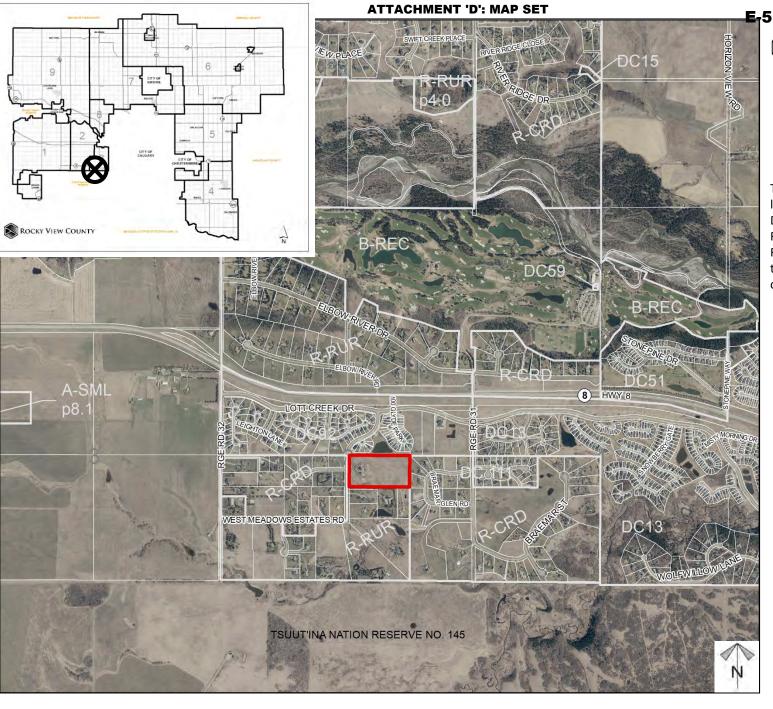

# Location & Context

#### **Redesignation Proposal**

To redesignate the subject lands from Residential, Rural District (R-RUR) to Residential, Country Residential District (R-CRD) to accommodate the creation of seven lots.