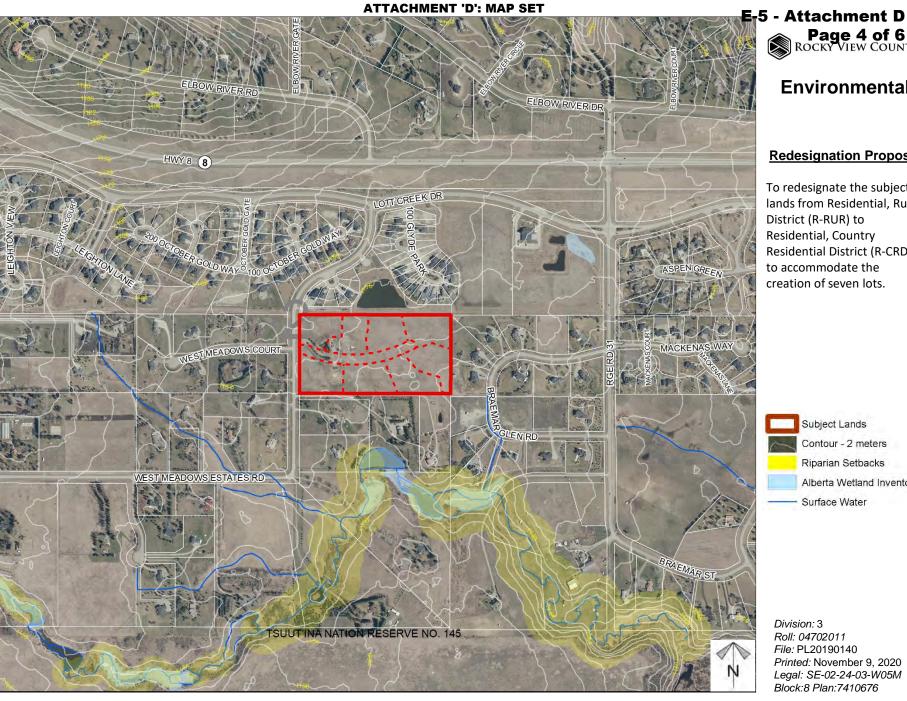

## Page 4 of 6 ROCKY VIEW COUNTY

### **Environmental**

### **Redesignation Proposal**

To redesignate the subject lands from Residential, Rural District (R-RUR) to Residential, Country Residential District (R-CRD) to accommodate the creation of seven lots.

Division: 3 Roll: 04702011 File: PL20190140 Printed: November 9, 2020

Legal: SE-02-24-03-W05M Block:8 Plan:7410676

**ATTACHMENT 'D': MAP SET** E-5 - Attachment D Page 5 of 6
ROCKY VIEW COUNTY 4114 414 ELBOW RIVER RD ELBOW RIVER DR 2C 2 HWY8 8 LOTT CREEK DR 100 GLYDE ASPEN GREEN WEST MEADOWS COURT MACKENAS WAY 2C 2 BRAEMAR GLEN RD WEST MEADOWS ESTATES RD 4T,I50 4W,I50 BRAEMAR ST LAND CAPABILITY CLASSIFICATION LEGEND 2C 2 Limitations **CLI Class** N - high salinity 1 - No significant B - brush/tree cover C - climate P - excessive surface stoniness limitation R - shallowness to bedrock D - low permeability 2 - Slight limitations S - high solidity 3 - Moderate limitations E - erosion damage T - adverse topography F - poor fertility 4 - Severe limitations RESERVE NO. 145 U - prior earth moving G - Steep slopes 5 - Verv severe V - high acid content limitations H - temperature W - excessive wetness/poor drainage I - flooding 6 - Production is not X - deep organic deposit J - field size/shape feasible K - shallow profile development Y - slowly permeable 7 - No capability M - low moisture holding, adverse texture Z - relatively impermeable