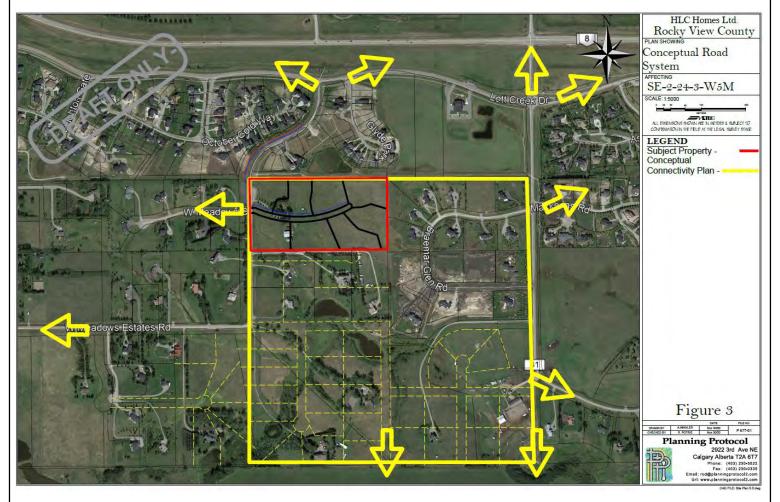

## Lot and Road

#### **Redesignation Proposal**

Plan

To redesignate the subject lands from Residential, Rural District (R-RUR) to Residential, Country Residential District (R-CRD) to accommodate the creation of seven lots.

Division: 3
Roll: 04702011
File: PL20190140
Printed: November 9, 2020
Legal: SE-02-24-03-W05M
Block: 8 Plan: 7410676