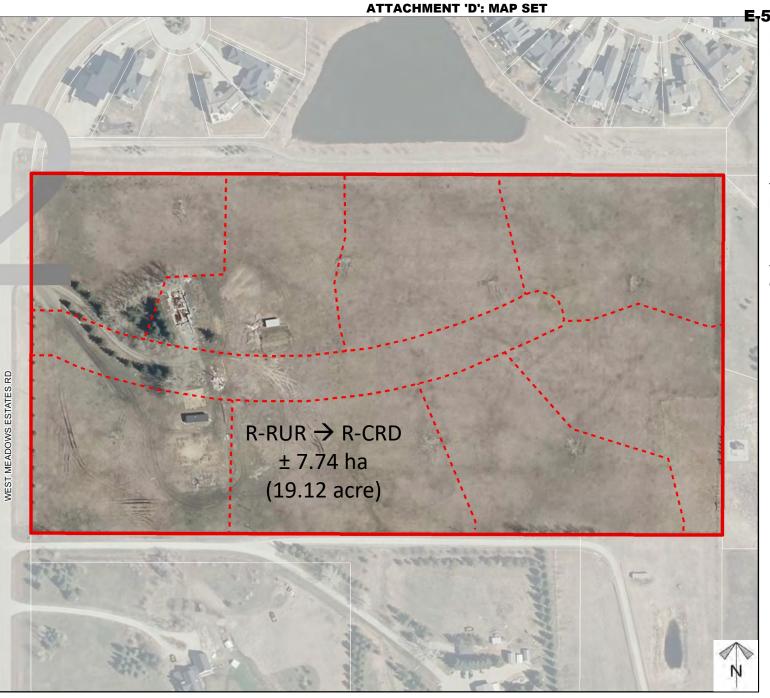

#### **Redesignation Proposal**

To redesignate the subject lands from Residential, Rural District (R-RUR) to Residential, Country Residential District (R-CRD) to accommodate the creation of seven lots.

Division: 3 Roll: 04702011 File: PL20190140

Printed: November 9, 2020 Legal: SE-02-24-03-W05M Block:8 Plan:7410676