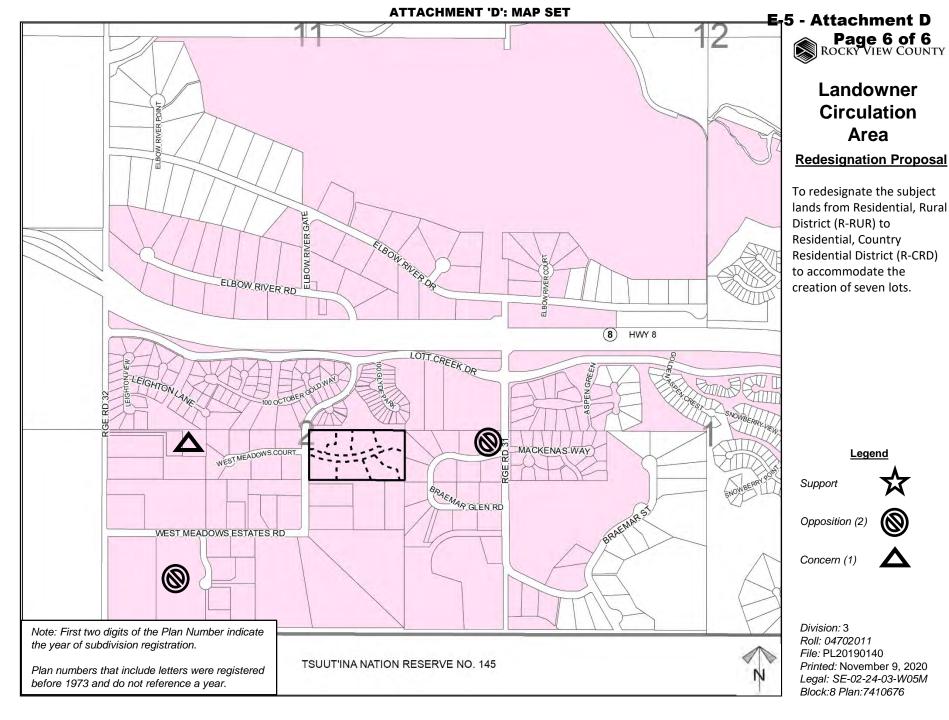

#### **Redesignation Proposal**

To redesignate the subject lands from Residential, Rural District (R-RUR) to Residential, Country Residential District (R-CRD) to accommodate the creation of seven lots.

Division: 3 Roll: 04702011 File: PL20190140

Printed: November 9, 2020 Legal: SE-02-24-03-W05M Block:8 Plan:7410676