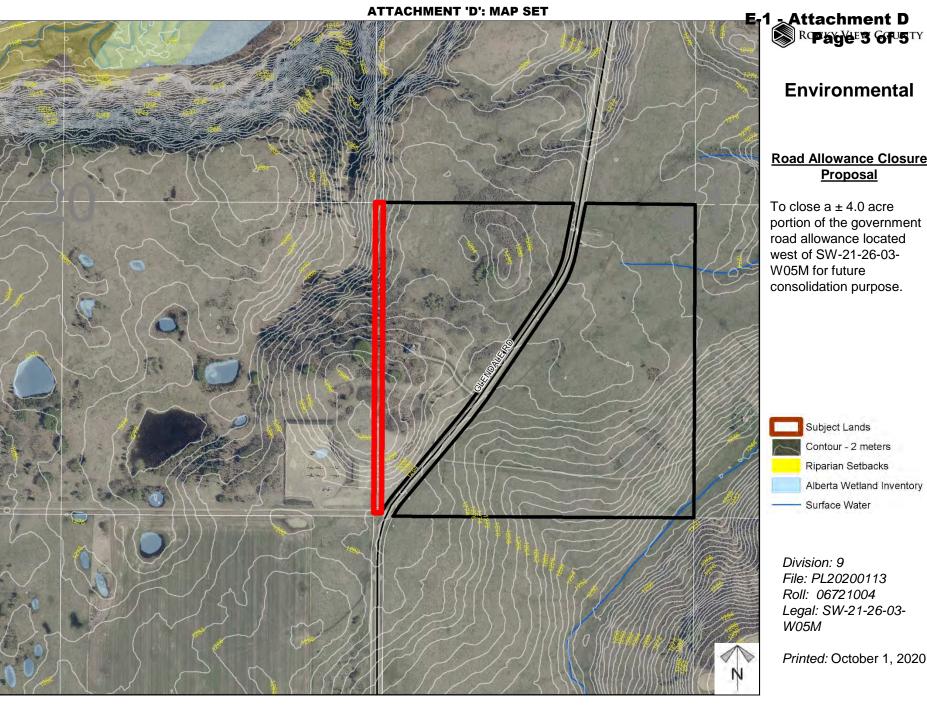

## **Environmental**

### **Road Allowance Closure Proposal**

To close a ± 4.0 acre portion of the government road allowance located west of SW-21-26-03-W05M for future consolidation purpose.

Division: 9 File: PL20200113 Roll: 06721004 Legal: SW-21-26-03-