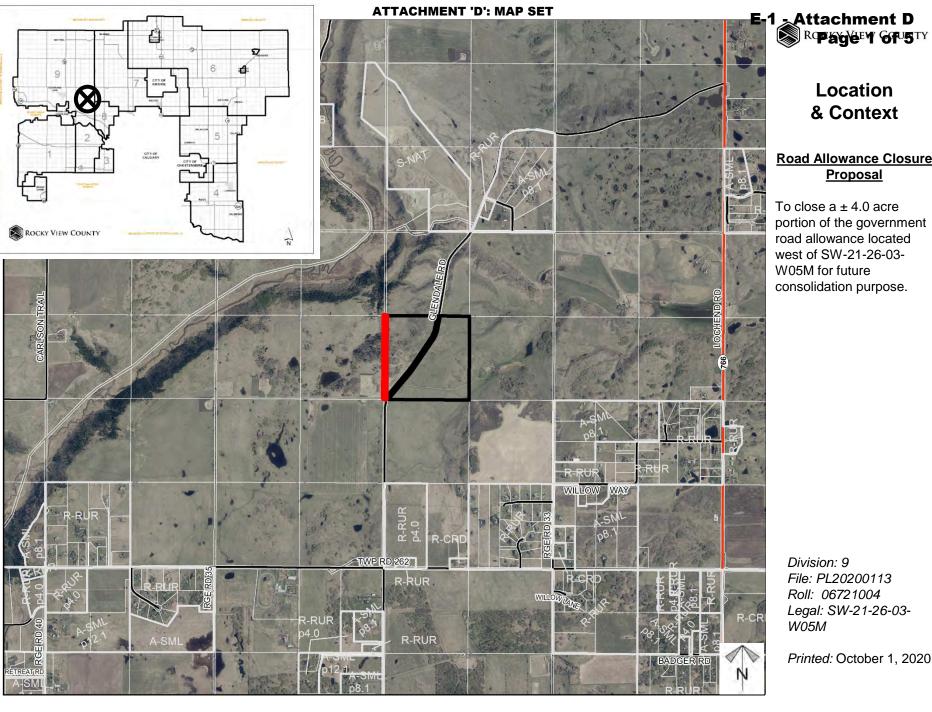

### Location & Context

### **Road Allowance Closure Proposal**

To close a  $\pm$  4.0 acre portion of the government road allowance located west of SW-21-26-03-W05M for future consolidation purpose.

Division: 9 File: PL20200113 Roll: 06721004 Legal: SW-21-26-03-

W05M

**ATTACHMENT 'D': MAP SET** 