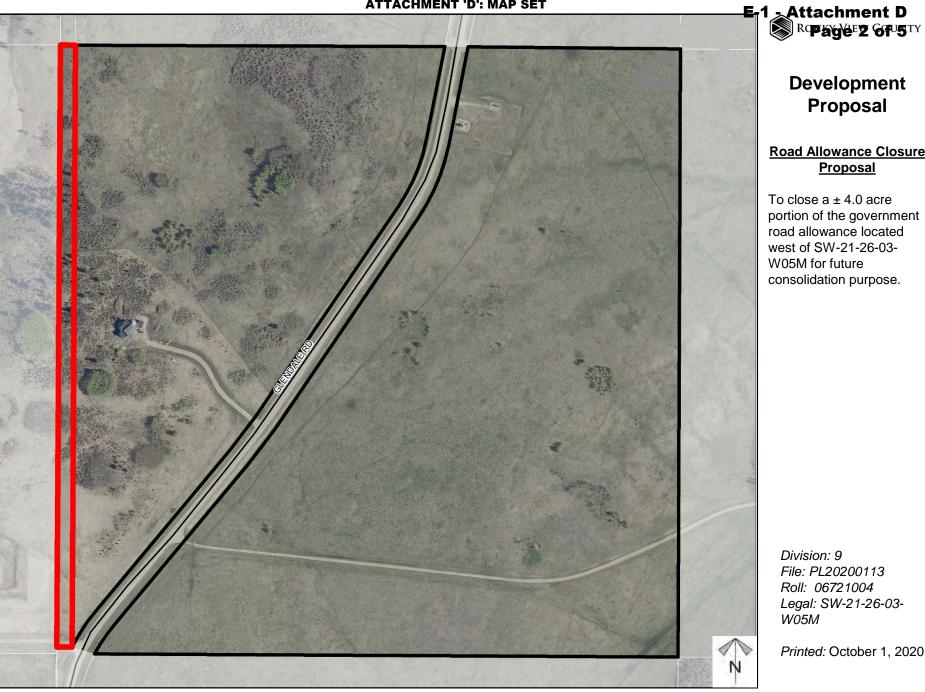

## **Development** Proposal

### **Road Allowance Closure Proposal**

To close a  $\pm$  4.0 acre portion of the government road allowance located west of SW-21-26-03-W05M for future consolidation purpose.

Division: 9 File: PL20200113 Roll: 06721004 Legal: SW-21-26-03-

W05M