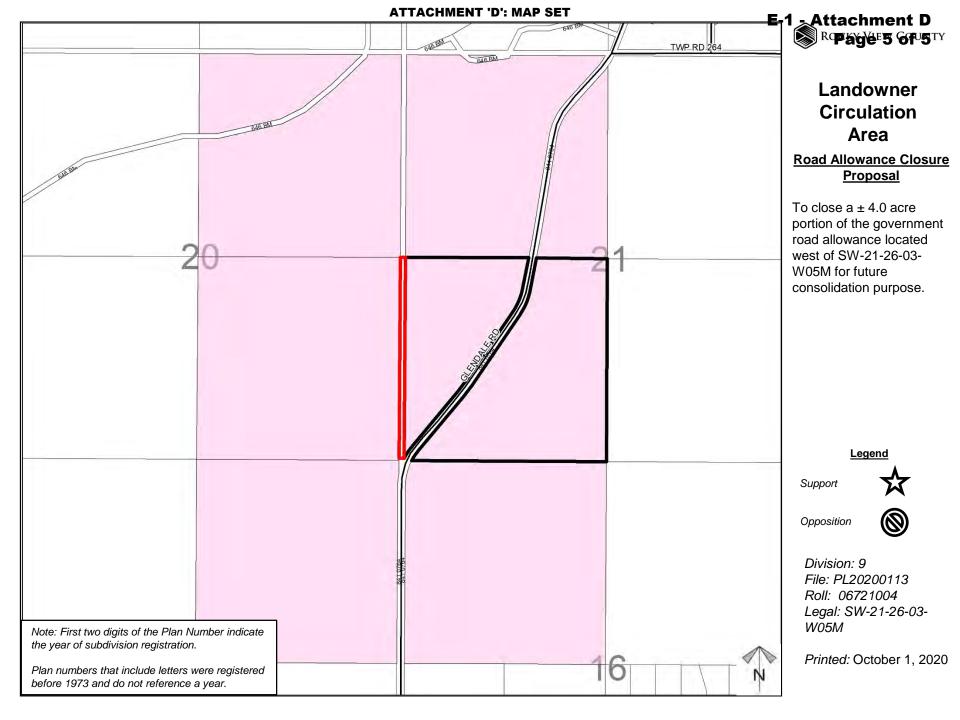

### **Road Allowance Closure Proposal**

To close a  $\pm$  4.0 acre portion of the government road allowance located west of SW-21-26-03-W05M for future consolidation purpose.

Division: 9 File: PL20200113 Roll: 06721004 Legal: SW-21-26-03-

W05M

**ATTACHMENT 'D': MAP SET** 