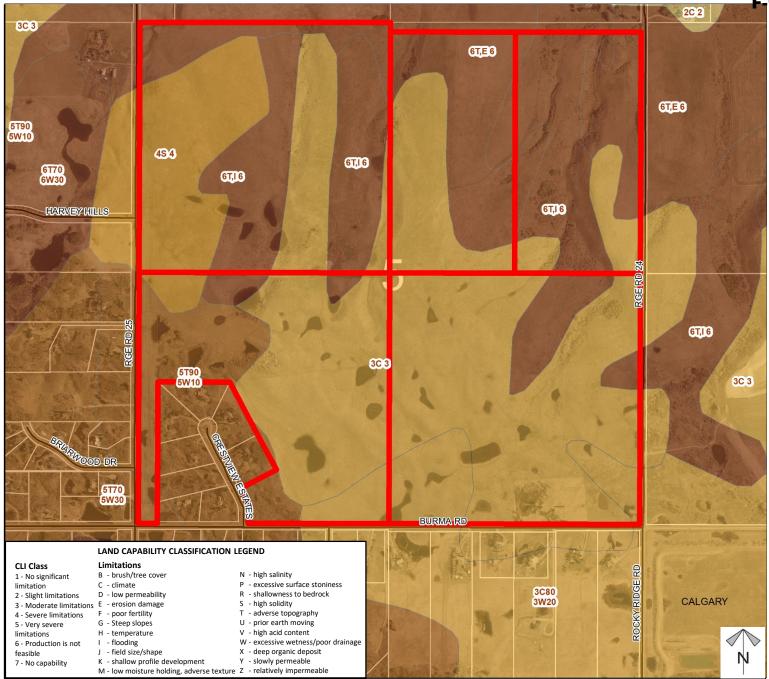

5-26-02-W05M and to redesignate the subject lands from Ranch and Farm District to a new Direct Control District to accommodate a new gravel pit operation.





**ATTACHMENT C: MAP SET** 



**ATTACHMENT C: MAP SET** 



Roll: 06605001-05 Printed: November 9, 2020 Legal: SW/NW/SE/NE-05-26-02-W05M





Page 6 of 16 ROCKY VIEW COUNTY Scott Pit Master Site Development Plan – Overland Conveyor

F-1 - Attachment C



Scott Pit Master Site Development Plan – Development Phasing

F-1 - Attachment C

ROCKY VIEW COUNTY







Page 9 of 16 ROCKY VIEW COUNTY Scott Pit Master Site Development Plan – Groundwater Monitoring

F-1 - Attachment C





Site Development Plan – Noise Impact and Monitoring

F-1 - Attachment C

Page 11 of 16 ROCKY VIEW COUNTY

Scott Pit Master

**ATTACHMENT C: MAP SET** 









# F-1 - Attachment C Page 15 of 16 ROCKY VIEW COUNTY

# Soil Classifications

# Master Site Development Plan/Redesignation Proposal

To adopt the Scott Property Master Site Development to guide redesignation, subdivision, and development proposals within SW-05-26-02-W05M, NW-05-26-02-W05M, SE-05-26-02-W05M, NE-05-26-02-W05M, and Block 1, Plan 7410996 within NE-05-26-02-W05M and to redesignate the subject lands from Ranch and Farm District to a new Direct Control District to accommodate a new gravel pit operation.