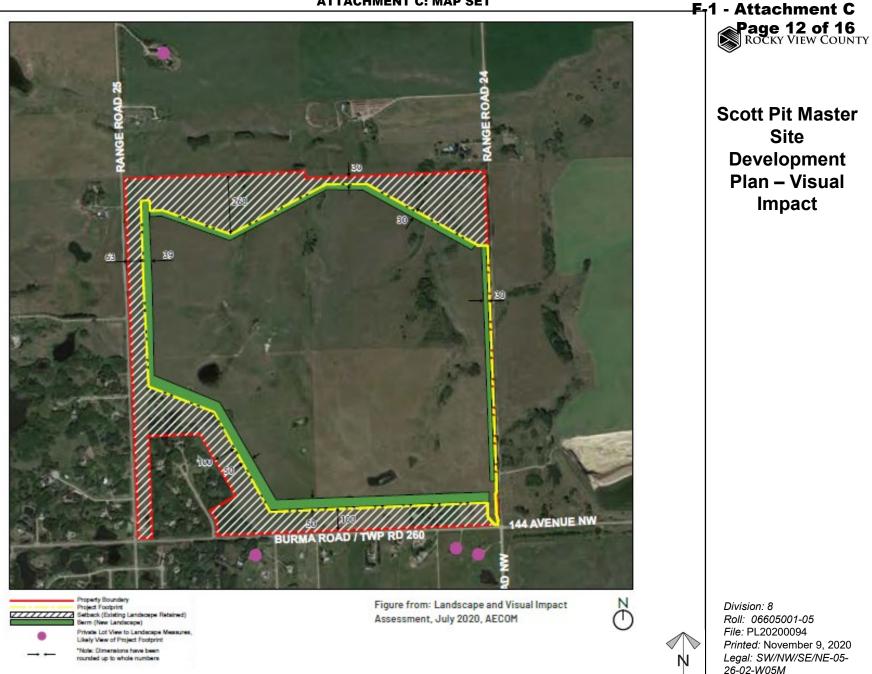

# Master Site Development Plan/Redesignation Proposal

To adopt the Scott Property Master Site Development to guide redesignation, subdivision, and development proposals within SW-05-26-02-W05M, NW-05-26-02-W05M, SE-05-26-02-W05M, NE-05-26-02-W05M, and Block 1, Plan 7410996 within NE-05-26-02-W05M and to redesignate the subject lands from Ranch and Farm District to a new Direct Control District to accommodate a new gravel pit operation.