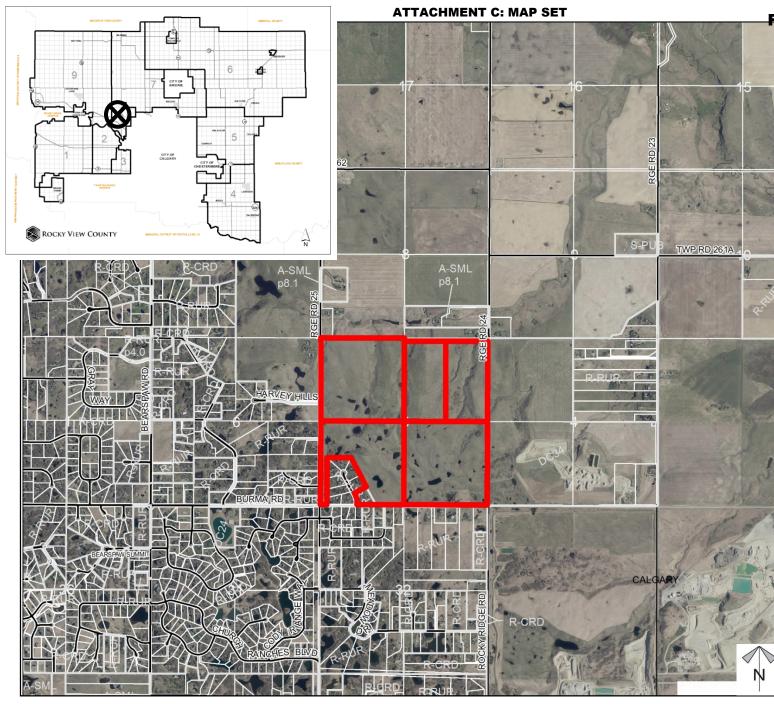

# F-1 - Attachment C Page 1 of 16 ROCKY VIEW COUNTY

# Location & Context

# Master Site Development Plan/Redesignation Proposal

To adopt the Scott Property Master Site Development to guide redesignation, subdivision, and development proposals within SW-05-26-02-W05M, NW-05-26-02-W05M, SE-05-26-02-W05M, NE-05-26-02-W05M, and Block 1, Plan 7410996 within NE-05-26-02-W05M and to redesignate the subject lands from Ranch and Farm District to a new Direct Control District to accommodate a new gravel pit operation.





**ATTACHMENT C: MAP SET** 



**ATTACHMENT C: MAP SET** 



Roll: 06605001-05 Printed: November 9, 2020 Legal: SW/NW/SE/NE-05-26-02-W05M





Page 6 of 16 ROCKY VIEW COUNTY Scott Pit Master Site Development Plan – Overland Conveyor

F-1 - Attachment C



Scott Pit Master Site