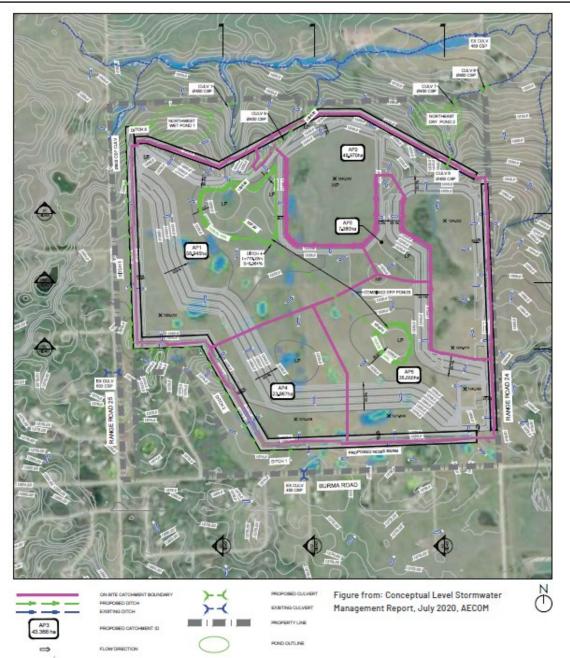

Master Site Development Plan/Redesignation Proposal

To adopt the Scott Property Master Site Development to guide redesignation, subdivision, and development proposals within SW-05-26-02-W05M, NW-05-26-02-W05M, SE-05-26-02-W05M, NE-05-26-02-W05M, and Block 1, Plan 7410996 within NE-05-26-02-W05M and to redesignate the subject lands from Ranch and Farm District to a new Direct Control District to accommodate a new gravel pit operation.





**ATTACHMENT C: MAP SET** 



**ATTACHMENT C: MAP SET** 



Roll: 06605001-05 Printed: November 9, 2020 Legal: SW/NW/SE/NE-05-26-02-W05M





Page 6 of 16 ROCKY VIEW COUNTY Scott Pit Master Site Development Plan – Overland Conveyor

F-1 - Attachment C



Scott Pit Master Site Development Plan – Development Phasing

F-1 - Attachment C

ROCKY VIEW COUNTY







Page 9 of 16 ROCKY VIEW COUNTY Scott Pit Master Site Development Plan – Groundwater Monitoring

F-1 - Attachment C





Site Development Plan – Noise Impact and Monitoring

F-1 - Attachment C

Page 11 of 16 ROCKY VIEW COUNTY

Scott Pit Master

**ATTACHMENT C: MAP SET** 









# F-1 - Attachment C Page 15 of 16 ROCKY VIEW COUNTY

# Soil Classifications

# Master Site Development Plan/Redesignation Proposal

To adopt the Scott Property Master Site Development to guide redesignation, subdivision, and development proposals within SW-05-26-02-W05M, NW-05-26-02-W05M, SE-05-26-02-W05M, NE-05-26-02-W05M, and Block 1, Plan 7410996 within NE-05-26-02-W05M and to redesignate the subject lands from Ranch and Farm District to a new Direct Control District to accommodate a new gravel pit operat