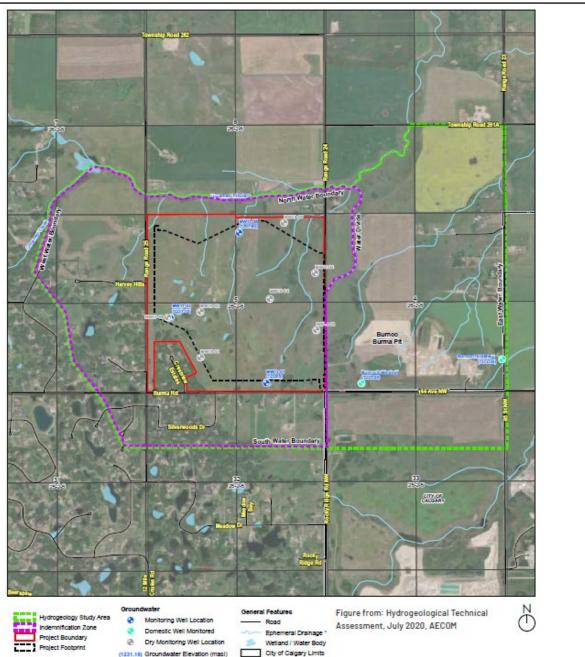

**ATTACHMENT C: MAP SET** 

**ATTACHMENT C: MAP SET** 

Roll: 06605001-05 Printed: November 9, 2020 Legal: SW/NW/SE/NE-05-26-02-W05M

Page 6 of 16 ROCKY VIEW COUNTY Scott Pit Master Site Development Plan – Overland Conveyor