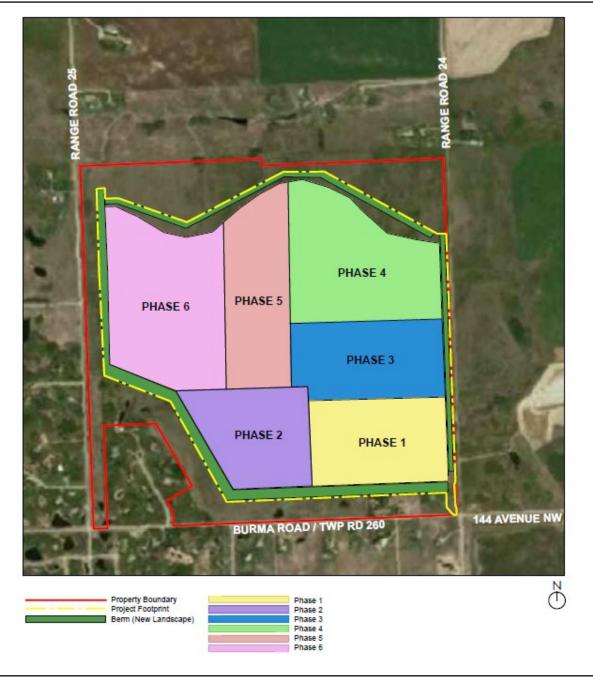

F-1 - Attachment C

Scott Pit Master Site Development Plan – Development Phasing

F-1 - Attachment C

ROCKY VIEW COUNTY

Page 9 of 16 ROCKY VIEW COUNTY Scott Pit Master Site Development Plan – Groundwater Monitoring