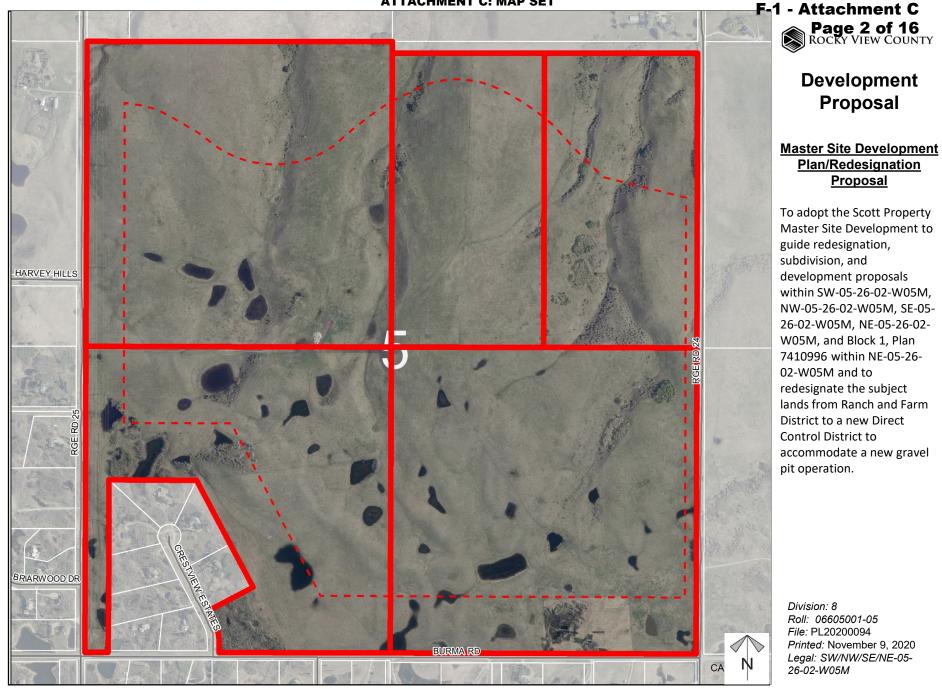

# Master Site Development Plan/Redesignation Proposal

To adopt the Scott Property Master Site Development to guide redesignation, subdivision, and development proposals within SW-05-26-02-W05M, NW-05-26-02-W05M, SE-05-26-02-W05M, NE-05-26-02-W05M, and Block 1, Plan 7410996 within NE-05-26-02-W05M and to redesignate the subject lands from Ranch and Farm District to a new Direct Control District to accommodate a new gravel pit operation.