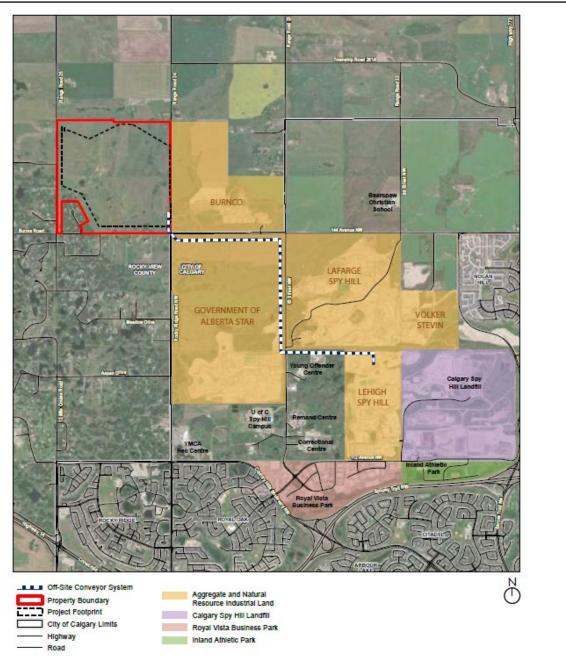

**ATTACHMENT C: MAP SET** 

**ATTACHMENT C: MAP SET** 

Roll: 06605001-05 Printed: November 9, 2020 Legal: SW/NW/SE/NE-05-26-02-W05M

Page 6 of 16 ROCKY VIEW COUNTY Scott Pit Master Site Development Plan – Overland Conveyor