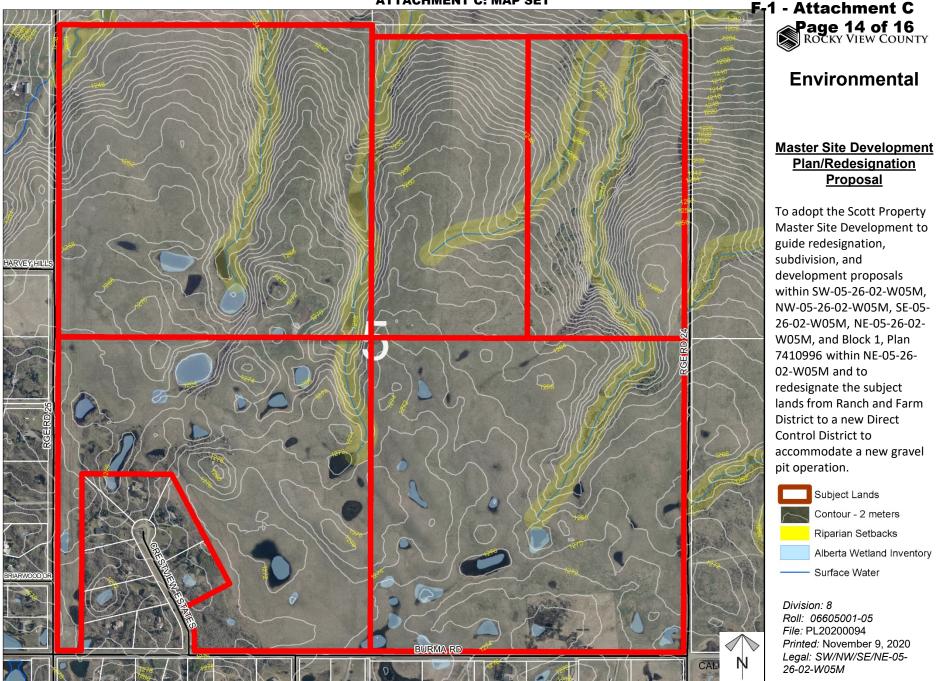

# Master Site Development Plan/Redesignation Proposal

To adopt the Scott Property Master Site Development to guide redesignation, subdivision, and development proposals within SW-05-26-02-W05M, NW-05-26-02-W05M, SE-05-26-02-W05M, NE-05-26-02-W05M, and Block 1, Plan 7410996 within NE-05-26-02-W05M and to redesignate the subject lands from Ranch and Farm District to a new Direct Control District to accommodate a new gravel pit operation.