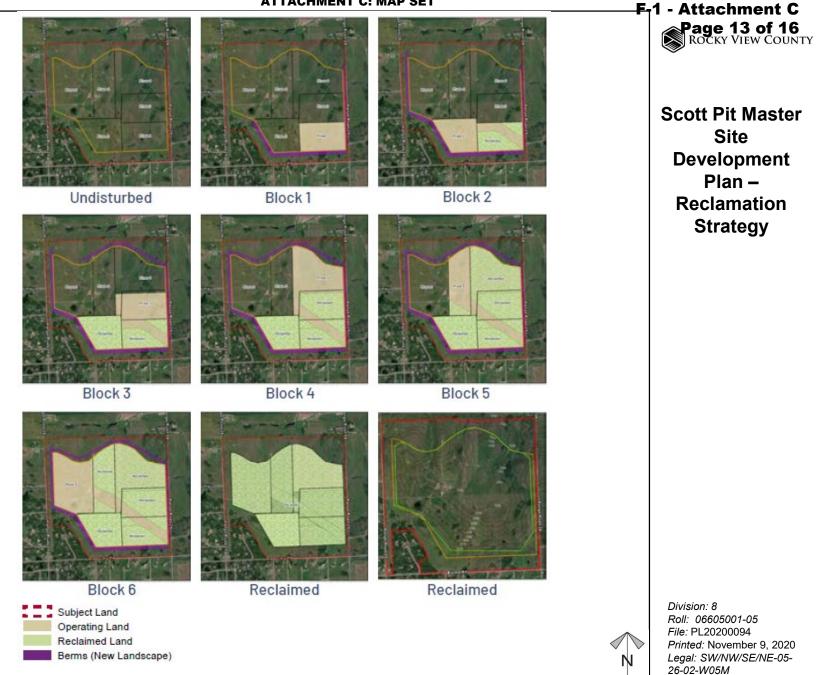

F-1 - Attachment C

Scott Pit Master Site Development Plan – Development Phasing

F-1 - Attachment C

ROCKY VIEW COUNTY

Page 9 of 16 ROCKY VIEW COUNTY Scott Pit Master Site Development Plan – Groundwater Monitoring