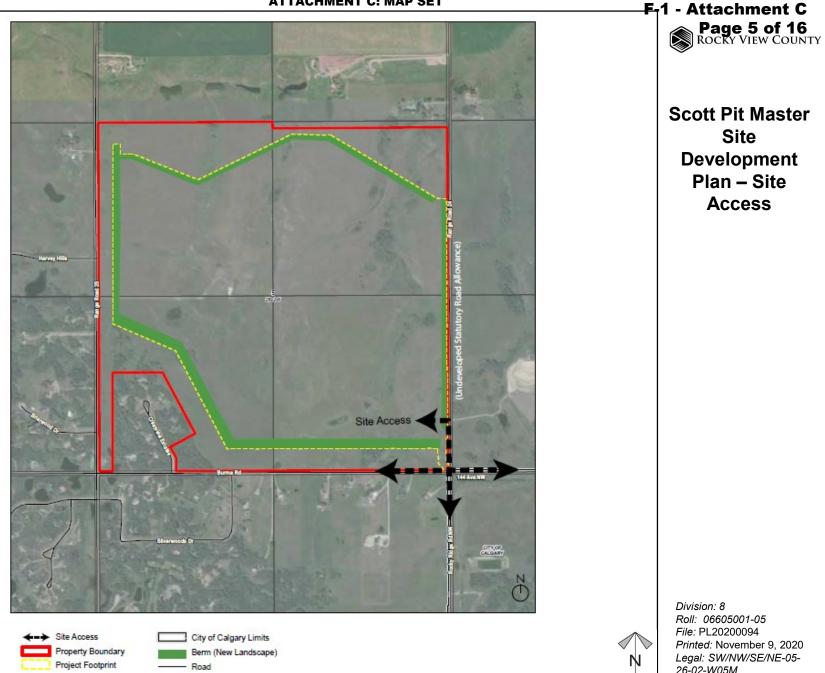

# Master Site Development Plan/Redesignation Proposal

To adopt the Scott Property Master Site Development to guide redesignation, subdivision, and development proposals within SW-05-26-02-W05M, NW-05-26-02-W05M, SE-05-26-02-W05M, NE-05-26-02-W05M, and Block 1, Plan 7410996 within NE-05-26-02-W05M and to redesignate the subject lands from Ranch and Farm District to a new Direct Control District to accommodate a new gravel pit operation.