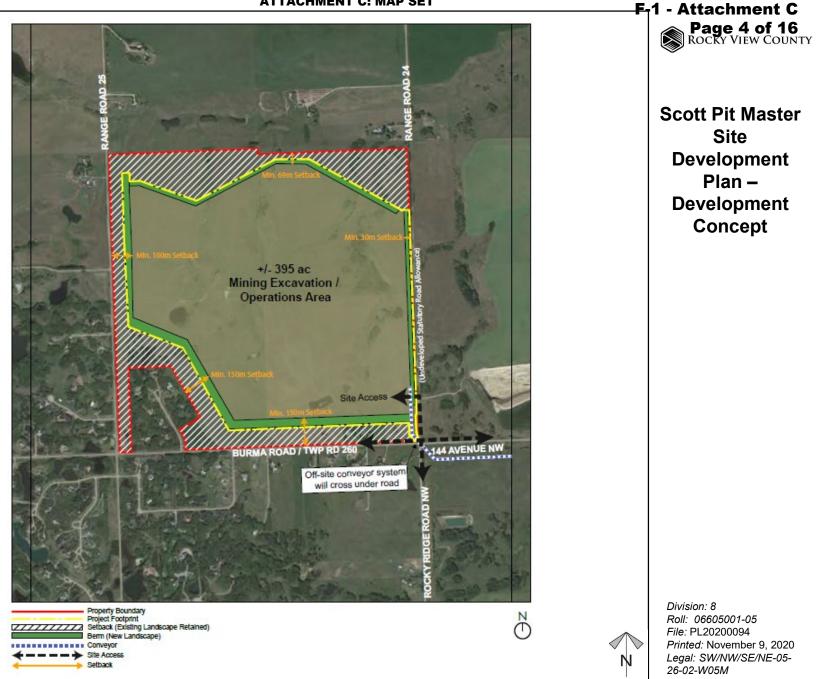

# Master Site Development Plan/Redesignation Proposal

To adopt the Scott Property Master Site Development to guide redesignation, subdivision, and development proposals within SW-05-26-02-W05M, NW-05-26-02-W05M, SE-05-26-02-W05M, NE-05-26-02-W05M, and Block 1, Plan 7410996 within NE-05-26-02-W05M and to redesignate the subject lands from Ranch and Farm District to a new Direct Control District to accommodate a new gravel pit operation.