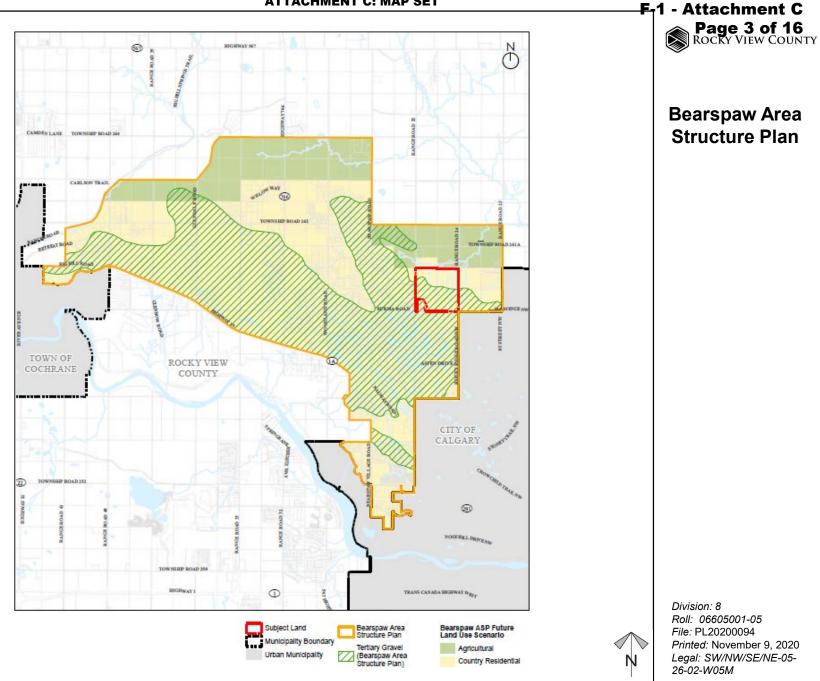

# Master Site Development Plan/Redesignation Proposal

To adopt the Scott Property Master Site Development to guide redesignation, subdivision, and development proposals within SW-05-26-02-W05M, NW-05-26-02-W05M, SE-05-26-02-W05M, NE-05-26-02-W05M, and Block 1, Plan 7410996 within NE-05-26-02-W05M and to redesignate the subject lands from Ranch and Farm District to a new Direct Control District to accommodate a new gravel pit operation.