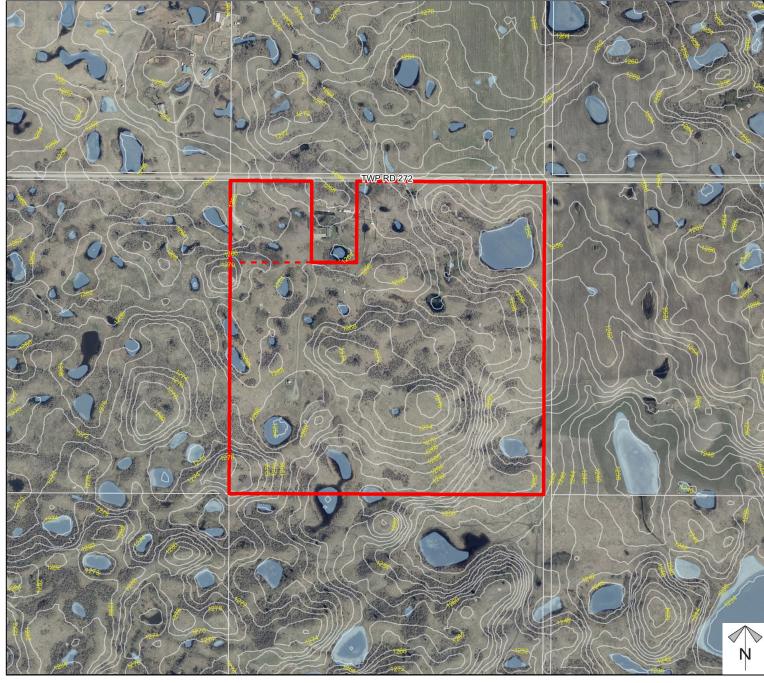

# Environmental

## Subdivision Proposal

To create a  $\pm$  4.20 hectare ( $\pm$  10.38 acre) parcel with  $\pm$  58.12 hectare ( $\pm$  143.62 acre) remainder.

Subject Lands Contour - 2 meters Riparian Setbacks Alberta Wetland Inventory Surface Water

Division: 4 Roll: 07711001 File: PL20220137 Printed: Aug 16, 2022 Legal: A portion of NE-11-27-03-W05M