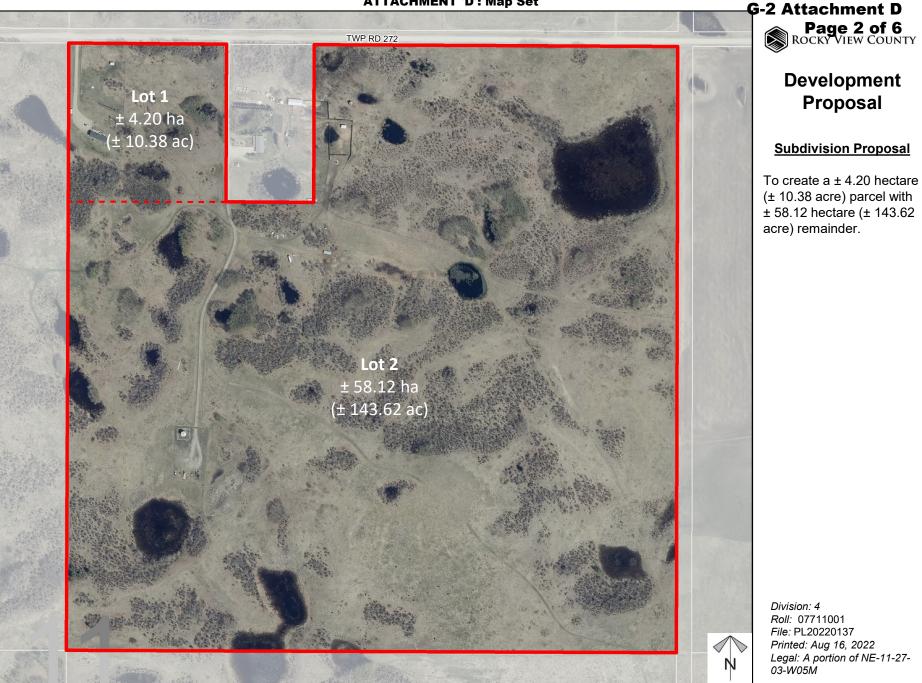

## Subdivision Proposal

To create a  $\pm$  4.20 hectare ( $\pm$  10.38 acre) parcel with  $\pm$  58.12 hectare ( $\pm$  143.62 acre) remainder.

Subject Lands Contour - 2 meters Riparian Setbacks Alberta Wetland Inventory Surface Water