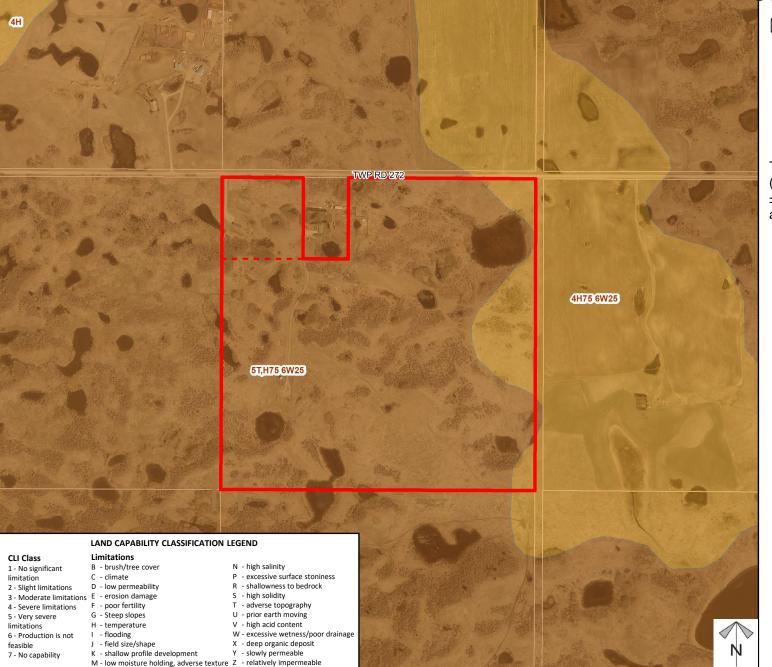

# Soil Classifications

### **Subdivision Proposal**

To create a  $\pm$  4.20 hectare ( $\pm$  10.38 acre) parcel with  $\pm$  58.12 hectare ( $\pm$  143.62 acre) remainder.

Division: 4 Roll: 07711001 File: PL20220137 Printed: Aug 16, 2022 Legal: A portion of NE-11-27-03-W05M